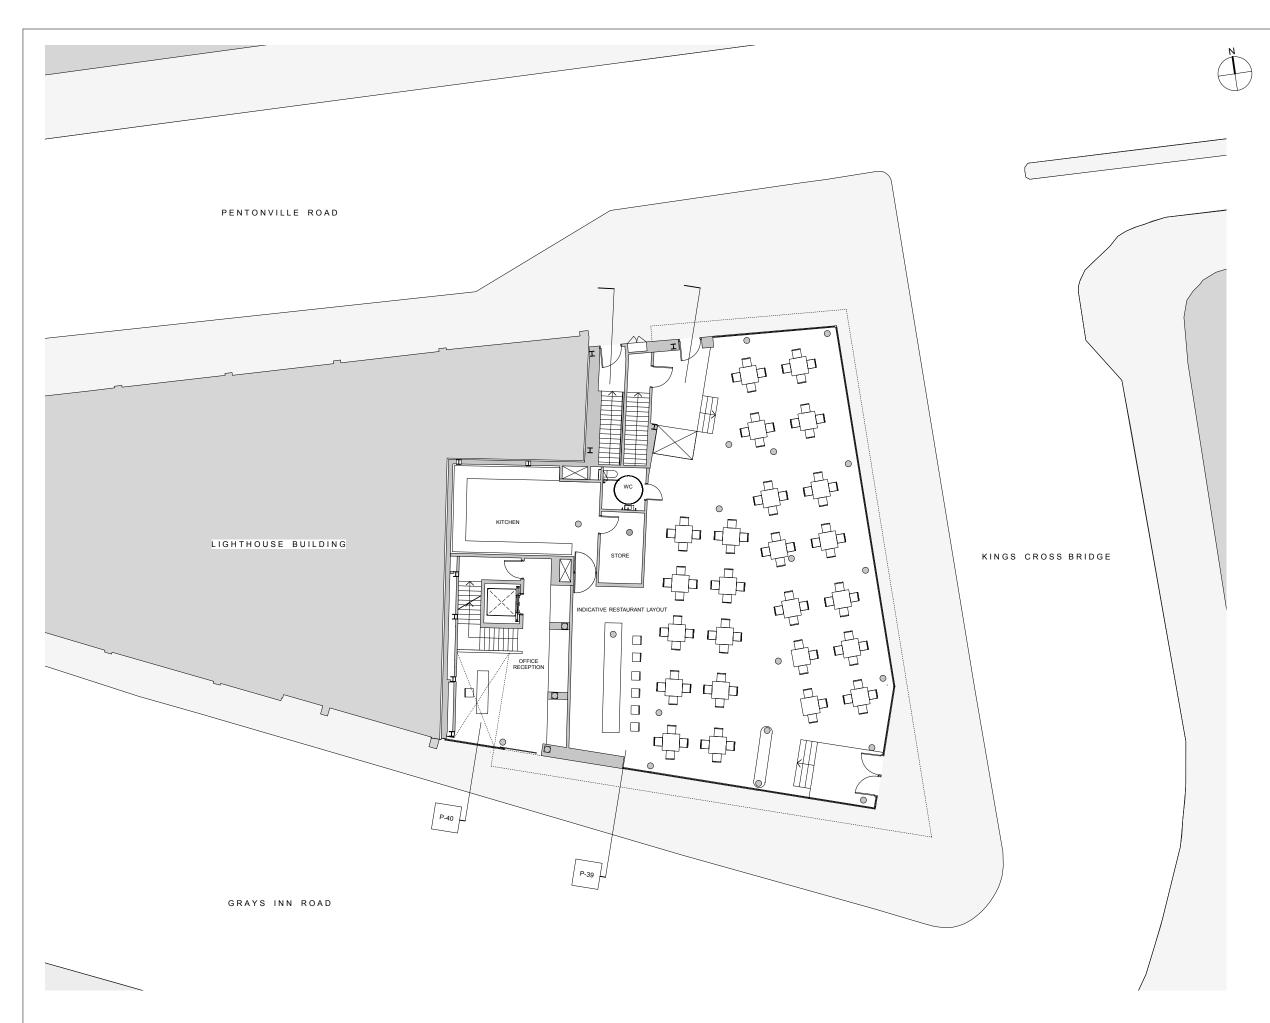

## AREAS:

| <b>A1 / A3</b><br>GEA- 389 M <sub>2</sub> . | <b>A1 / A3</b><br>GIA- 372 M <sub>2</sub> . | <b>A1 / A3</b><br>NIA- 360 M <sub>2</sub> . |
|---------------------------------------------|---------------------------------------------|---------------------------------------------|
| OFFICE                                      | OFFICE                                      | OFFICE                                      |
|                                             |                                             |                                             |

G 1209 P31 PLANNING 1:200@A3 1:100@A1

PROPOSED GROUND FLOOR PLAN

Project
KINGS CROSS BRIDGE
LONDON WC1X