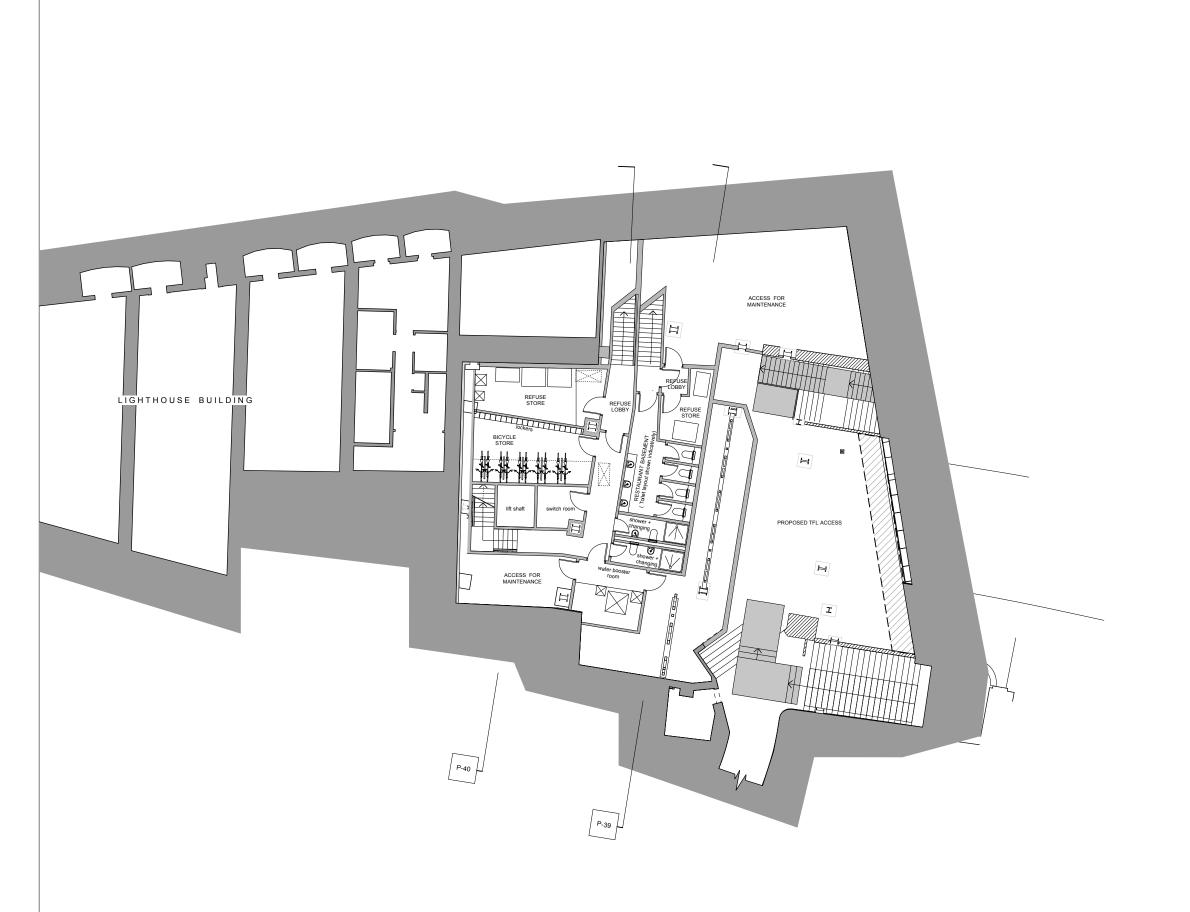

PROPOSED BASEMENT PLAN

GENERAL NOTES

Drawing to be read in conjunction with all information by architects, structural engineer & service consultants.

The contractor is not to scale from this drawing. All written dimensions to be checked on site before work commences. Discrepancies, where identified, must be reported to the architect immediately.

## NOTE:

ALL AREAS ARE INDICATIVE AND CONTINGENT ON DESIGN TEAM COMMENTS AND SUBSEQUENT DEVELOPMENT.

| AREAS:                    | AREAS:                    | AREAS:                  |  |
|---------------------------|---------------------------|-------------------------|--|
| A1 / A3                   | A1 / A3                   | A1 / A3                 |  |
| GEA- 38 M <sub>2</sub> .  | GIA- 33 M <sub>2</sub> .  | NIA- 17 M <sub>2</sub>  |  |
| OFFICE                    | OFFICE                    | OFFICE                  |  |
| GEA- 115 M <sub>2</sub> . | GIA- 104 M <sub>2</sub> . | NIA- 0 M <sub>2</sub> . |  |
| TFL                       | TFL                       |                         |  |
| GEA- 147 M <sub>2</sub>   | GIA- 147 M <sub>2</sub>   |                         |  |

| G     | AG   | ВМ    | 20/02/17 | MMA Issue. Separate bin stores to office and retail added. Cycle shower & changing added.                     |
|-------|------|-------|----------|---------------------------------------------------------------------------------------------------------------|
| F     | AV   | ВМ    | 27/01/17 | Bike wheelway to stairs to basement added .                                                                   |
| E     | AG   | ВМ    | 17/01/17 | Refuse store, bicycle store, switch room, water booster room layouts revised to team comments.                |
| D     | AG   | ВМ    | 12/01/17 | Retail stairs revised. Retail and office layout revised.                                                      |
| С     | AG   | AV    | 06/01/17 | Issued for revised Stage 3 and MMA application                                                                |
| В     | AG   | AV    | 04/11/16 | Basement layout revised.Alternate escape route for TFL indicated. Office and Restaurant basement areas added. |
| Α     | AG   | AV    | 22/11/13 | Issued for Planning                                                                                           |
| Issue | Chkd | Drawn | Date     | Description                                                                                                   |

Drawing

PROPOSED BASEMENT PLAN

Project
KINGS CROSS BRIDGE
LONDON WC1X