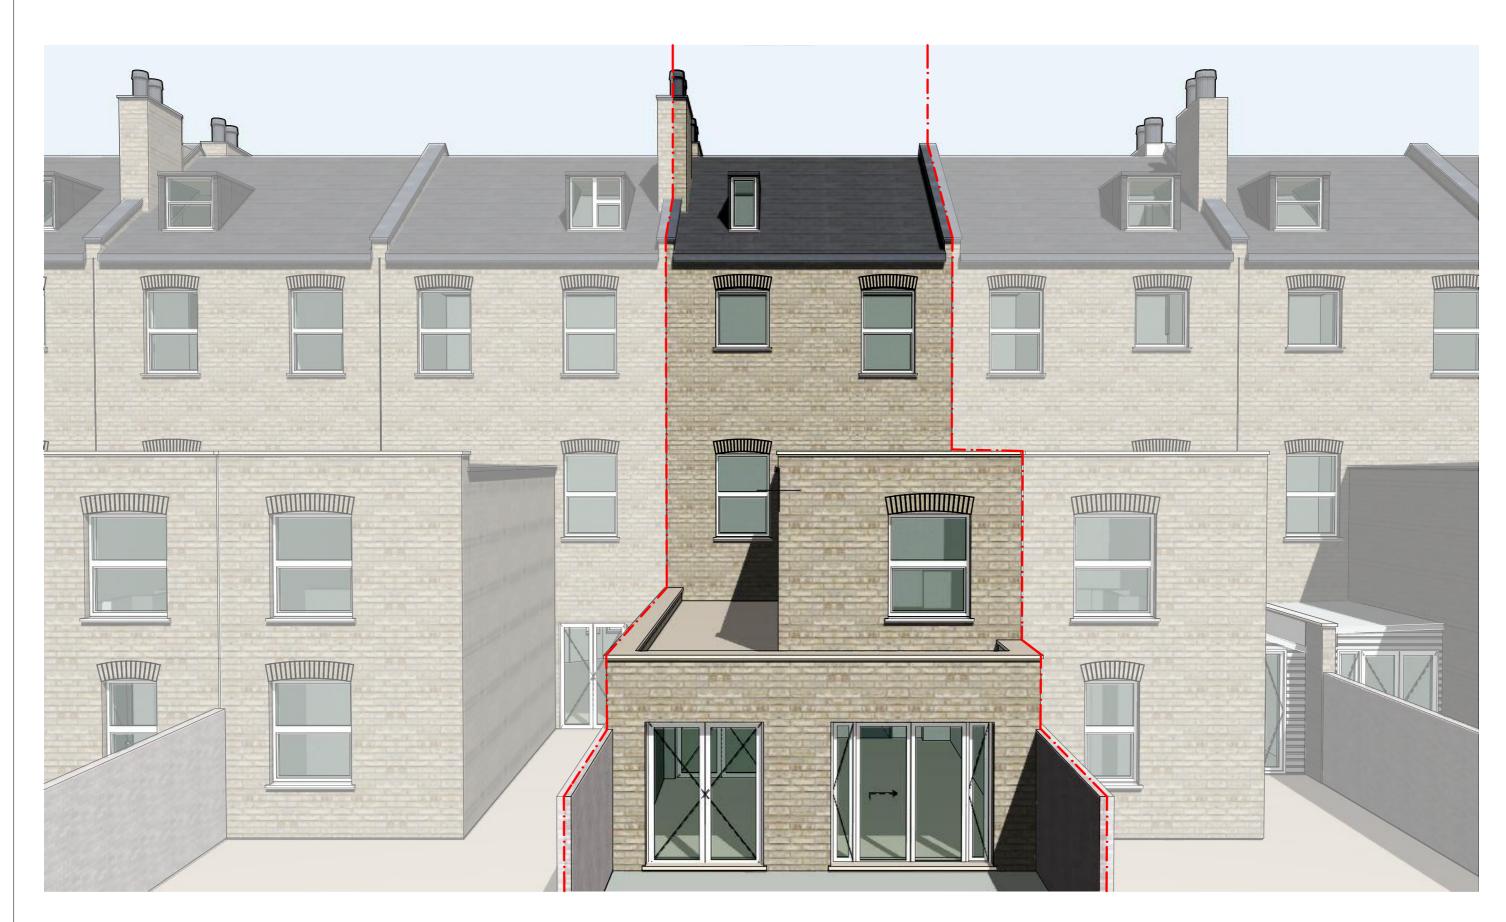

8 (Flat 1) Mansfield Road LONDON NW3 2HN

REAR & SIDE RETURN EXTENSION

3D - REAR VIEW PROPOSITION SCALE NA DATE : JAN 17 DRAWN : QB CHECKED : AA DWG NO: 8MR/TP/110A

219 Whittington Road London N22 8YW 0780 3315 812 :t 0203 5815 460 :m info@adrianasllani.com :e www.adrianasllani.com :w