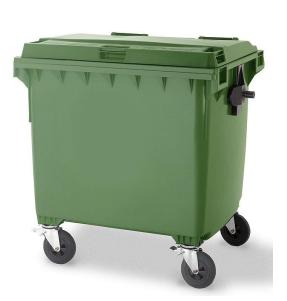

## 1100 ltr Wheelie Bin Specification Sheet

## **Features**

- Manufactured and tested to EN840 DIN30700.
   (EN840 is the Europe wide standard for emptying interoperability and handling safety).
- Extra strength comb lift bar.
- Made from HDPE (High –density Polyethylene) for extra strength and life.
- Full thickness "flat body" design (Some other bins, with "fluted bodies" that are much thinner, won't last as long).
- Maximum strength additives for resistance to UV, cold, heat and chemicals. (No corners cut).
- High strength Trunnions (Din Lifting Side Lugs) supplied as standard.
- Certified compliant with EU the noise protection Directive.
- 100% recyclable at end of life.

## **Specifications**

- Weights:- Rated maximum load 450kg. Dead weight 58kg
- Dimensions:-

Standard Colours: Other colours are available for orders of 100+ units

Antracite Grey R7016
Reseda Green R6011
Traffic Red R3020
Sky Blue R5015
Zinc Yellow R1018