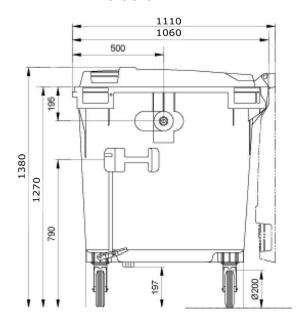

## **Specifications**

- Weights:- Rated maximum load 450kg. Dead weight 58kg
- Dimensions:-

Standard Colours: Other colours are available for orders of 100+ units

Antracite Grey R7016
Reseda Green R6011
Traffic Red R3020
Sky Blue R5015
Zinc Yellow R1018