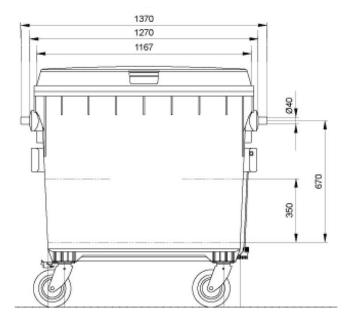

## **Specifications**

- Weights:- Rated maximum load 450kg. Dead weight 58kg
- Dimensions:-

Standard Colours: Other colours are available for orders of 100+ units

Antracite Grey R7016
Reseda Green R6011
Traffic Red R3020
Sky Blue R5015
Zinc Yellow R1018