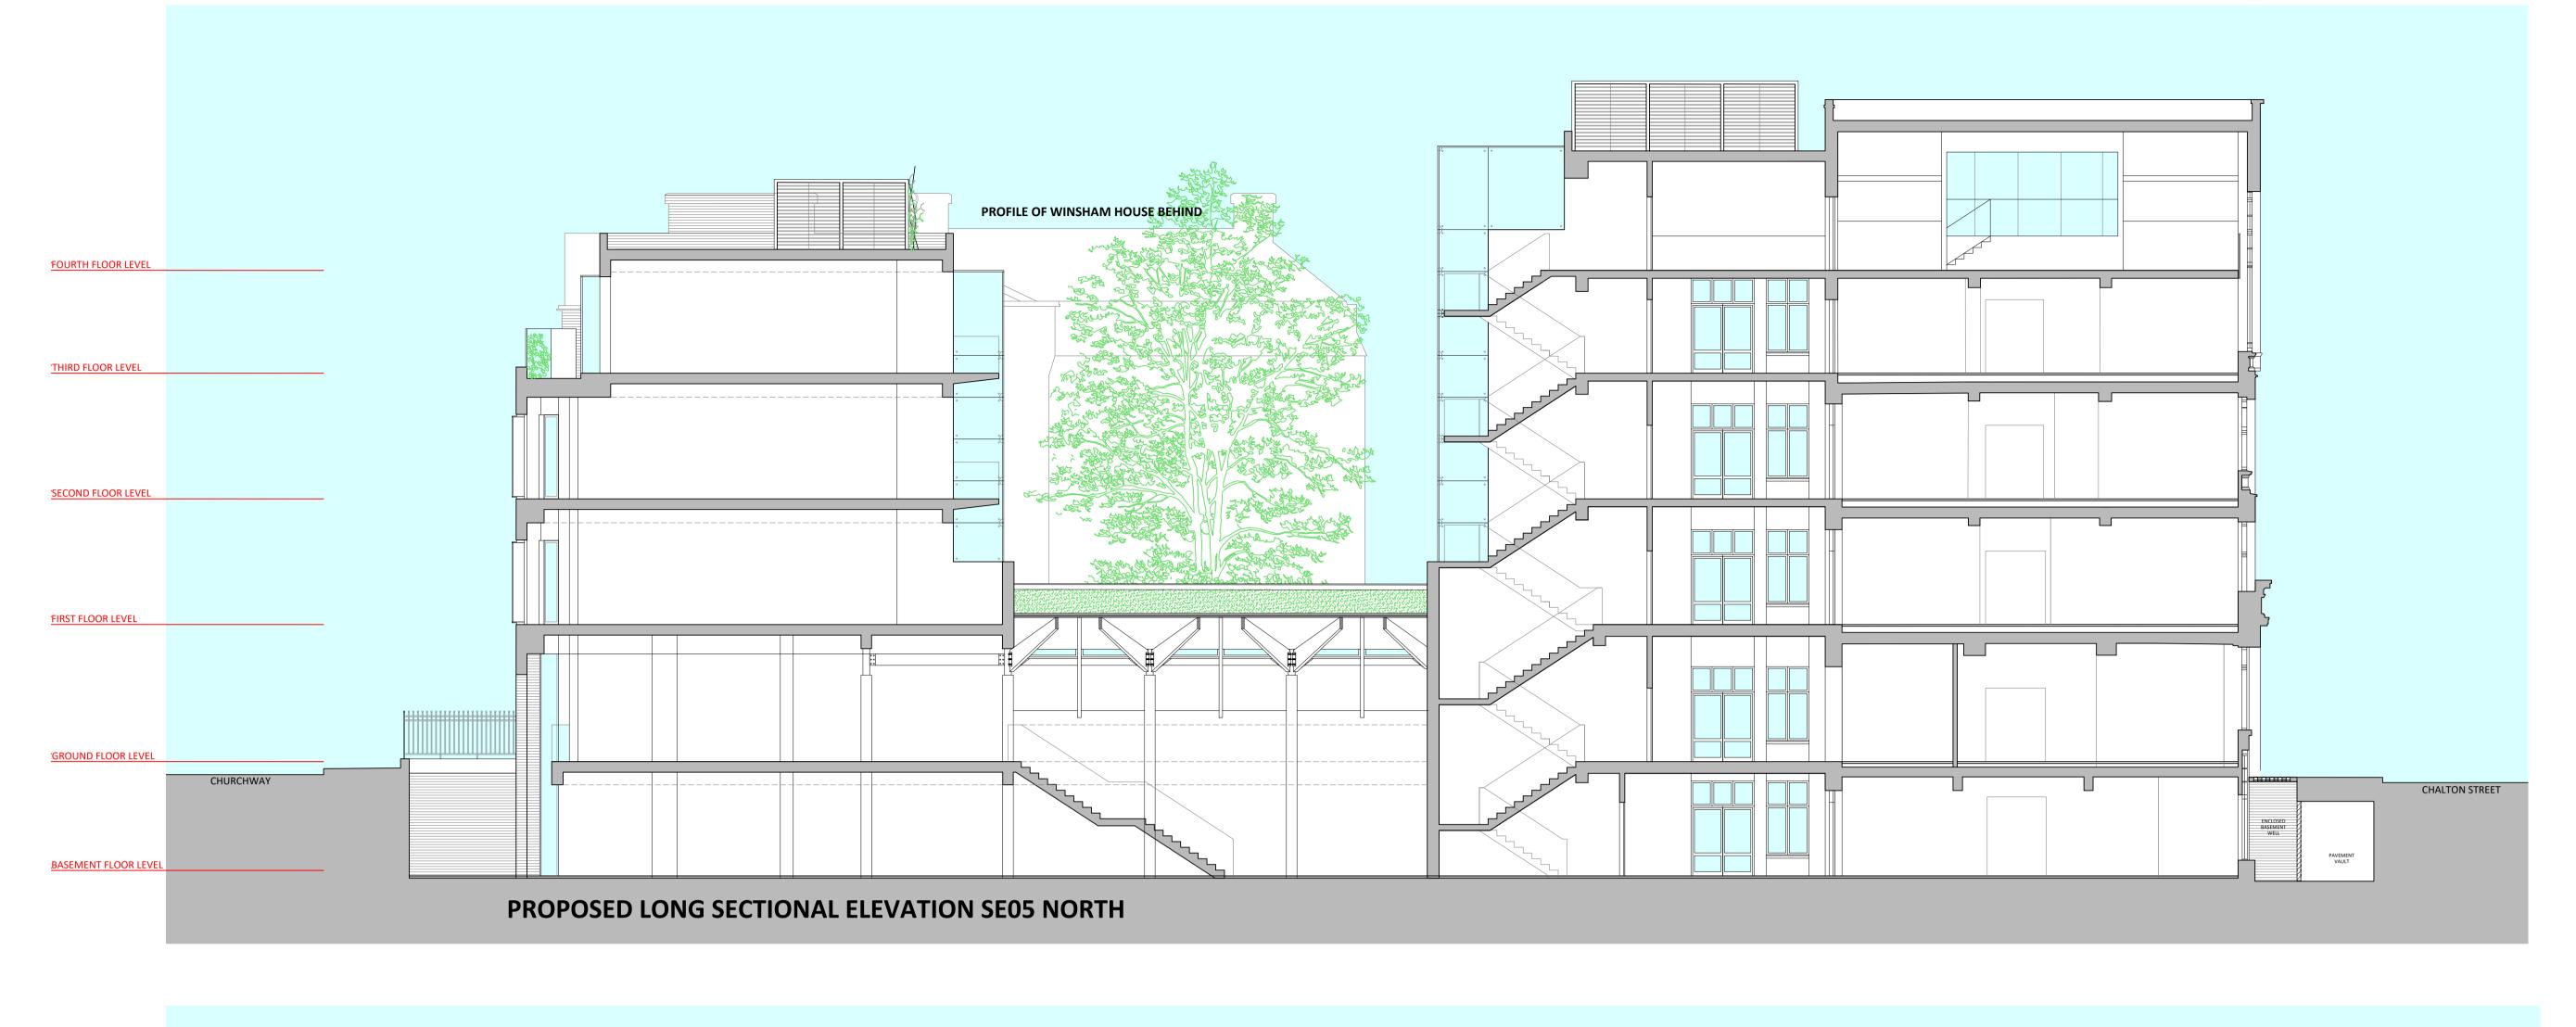

**PROPOSED LONG SECTIONAL ELEVATION SE06 SOUTH** 

#### PROPOSED SE05; SE06 LONG SECTION NORTH; SOUTH

| PROJECT No.<br><b>3913</b> | .3 DRAWING No. REVISION No. 02 |        |       |         |
|----------------------------|--------------------------------|--------|-------|---------|
| scale                      | DATE                           | status | drawn | CHECKED |
| 1:100                      | 11.11.16                       | PL     | MS    | IW      |