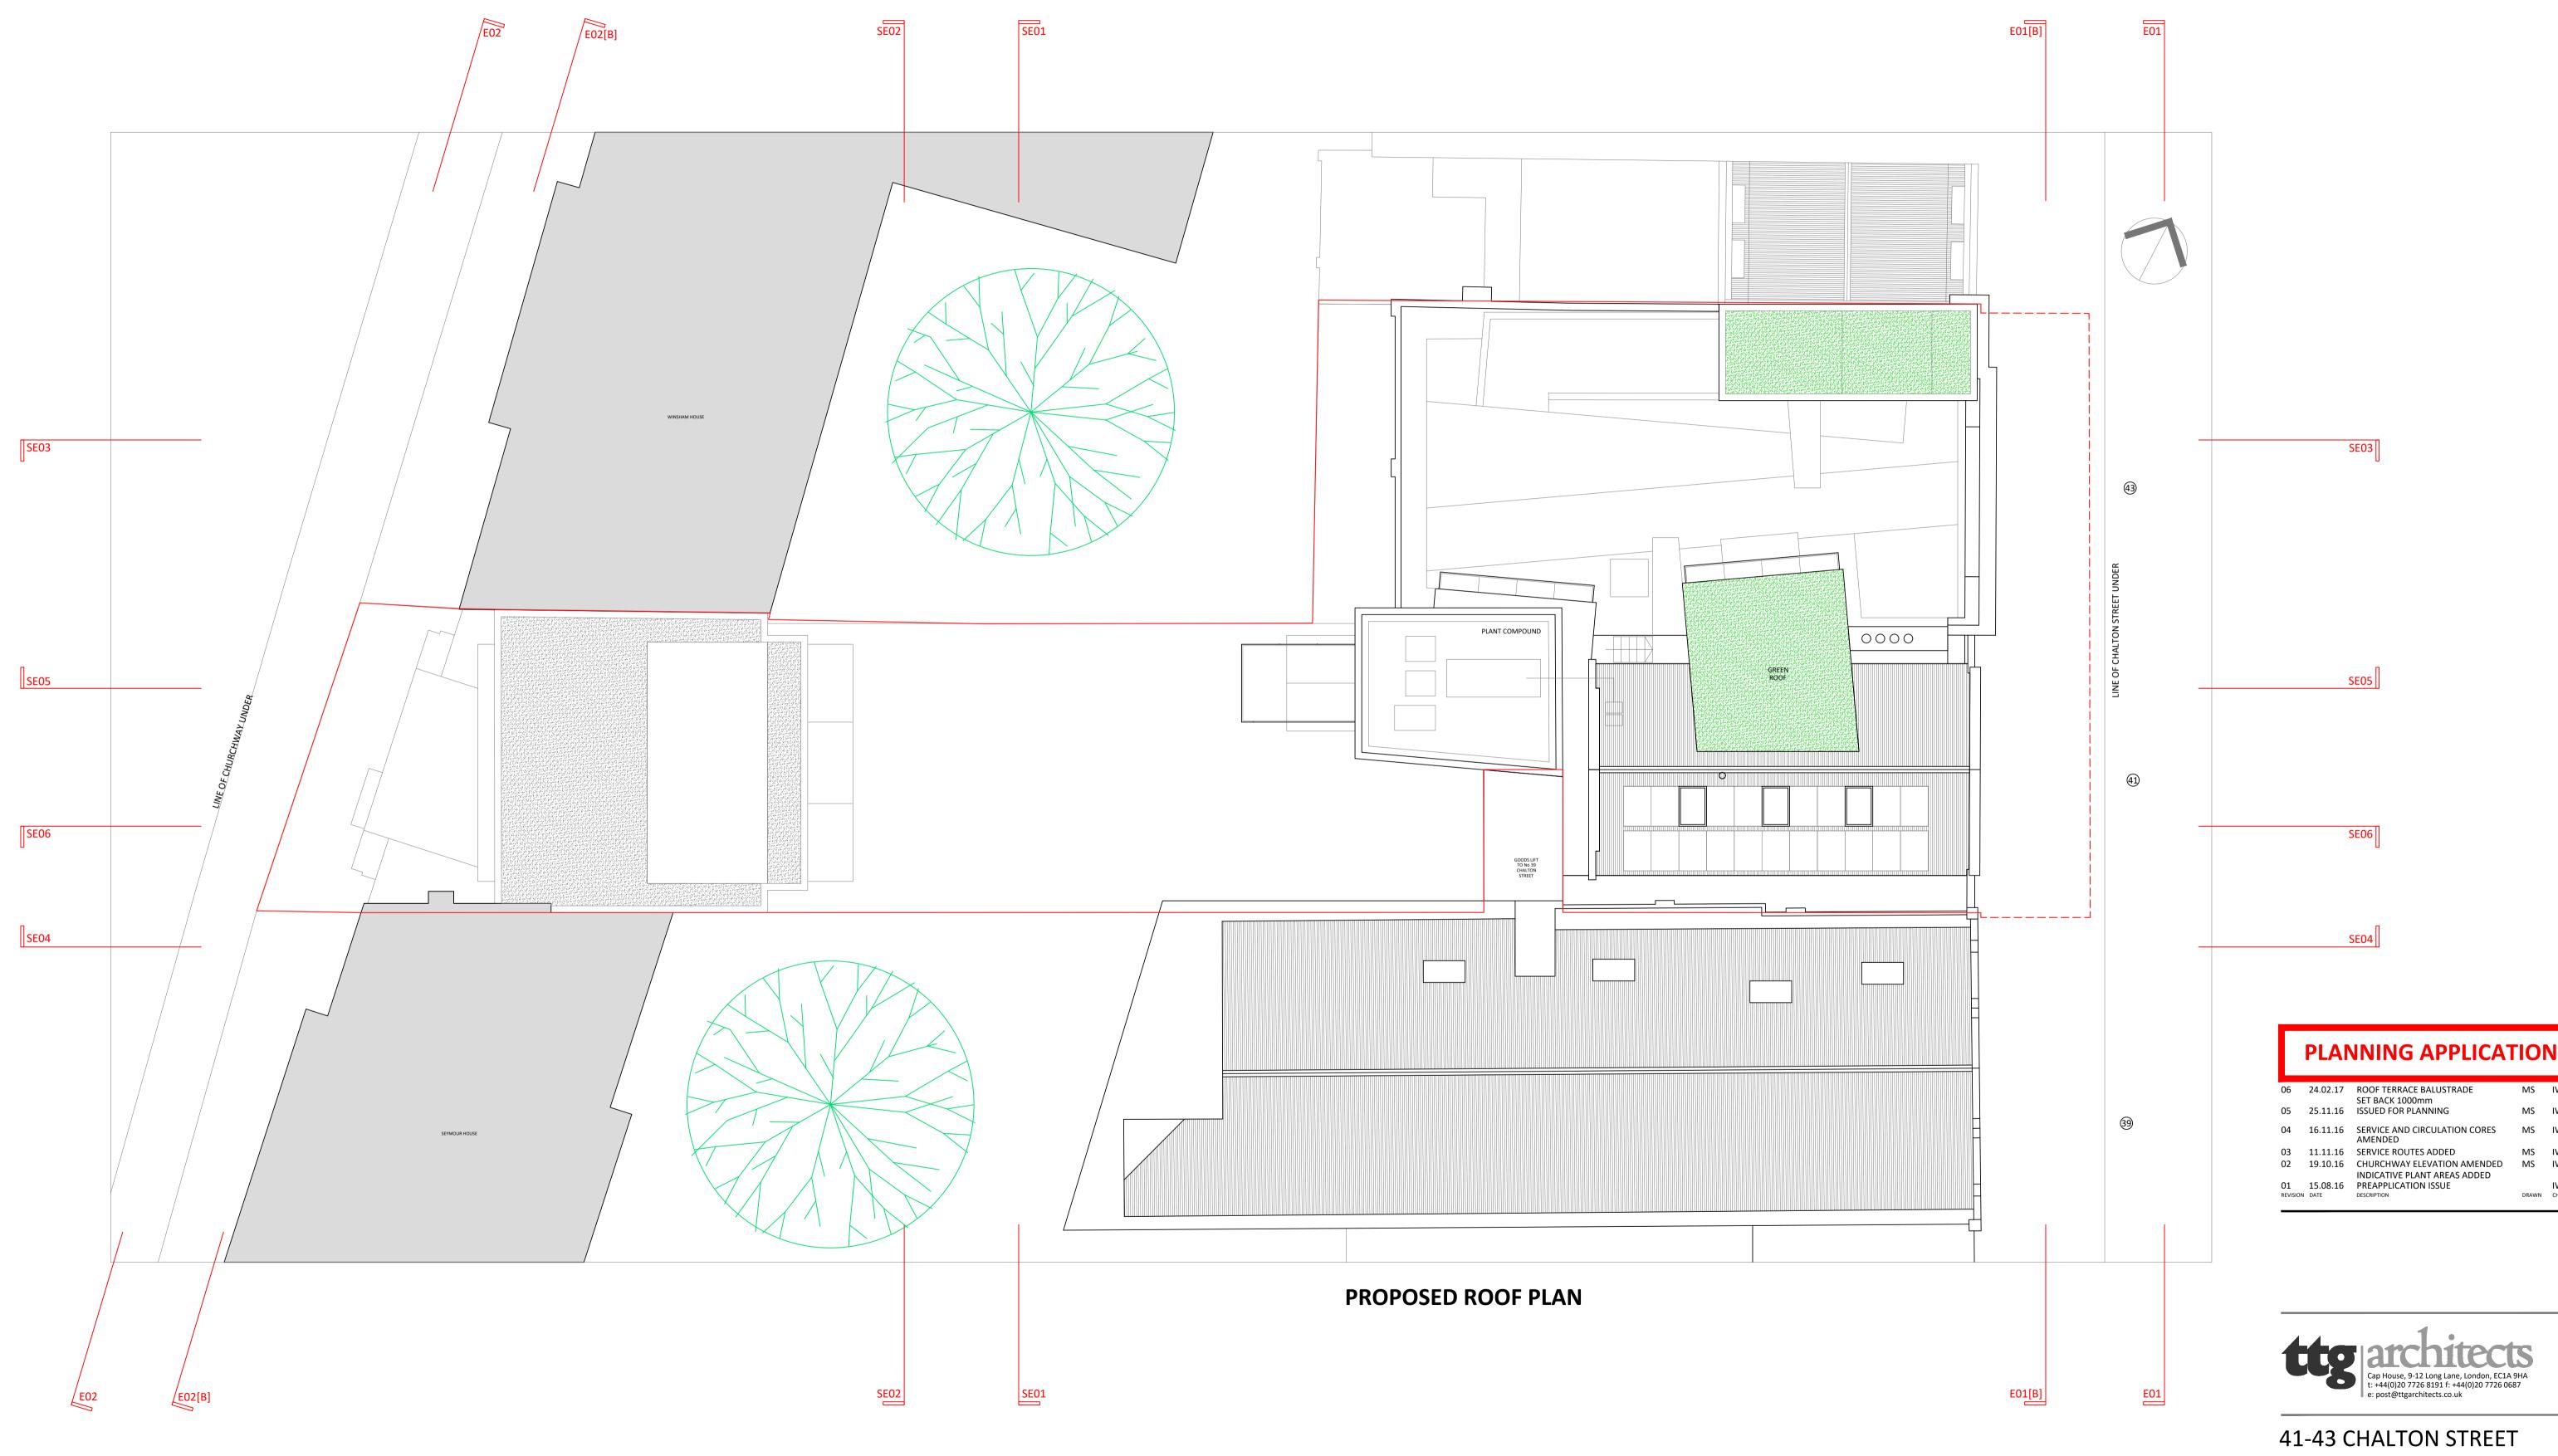

# PROPOSED ROOF PLAN

| PROJECT No. | DRAWING NO. |        | REVISION<br>OE |         |
|-------------|-------------|--------|----------------|---------|
| SCALE       | DATE        | status | drawn          | CHECKED |
| 1:100       | 31.05.16    | PL     | MS             |         |