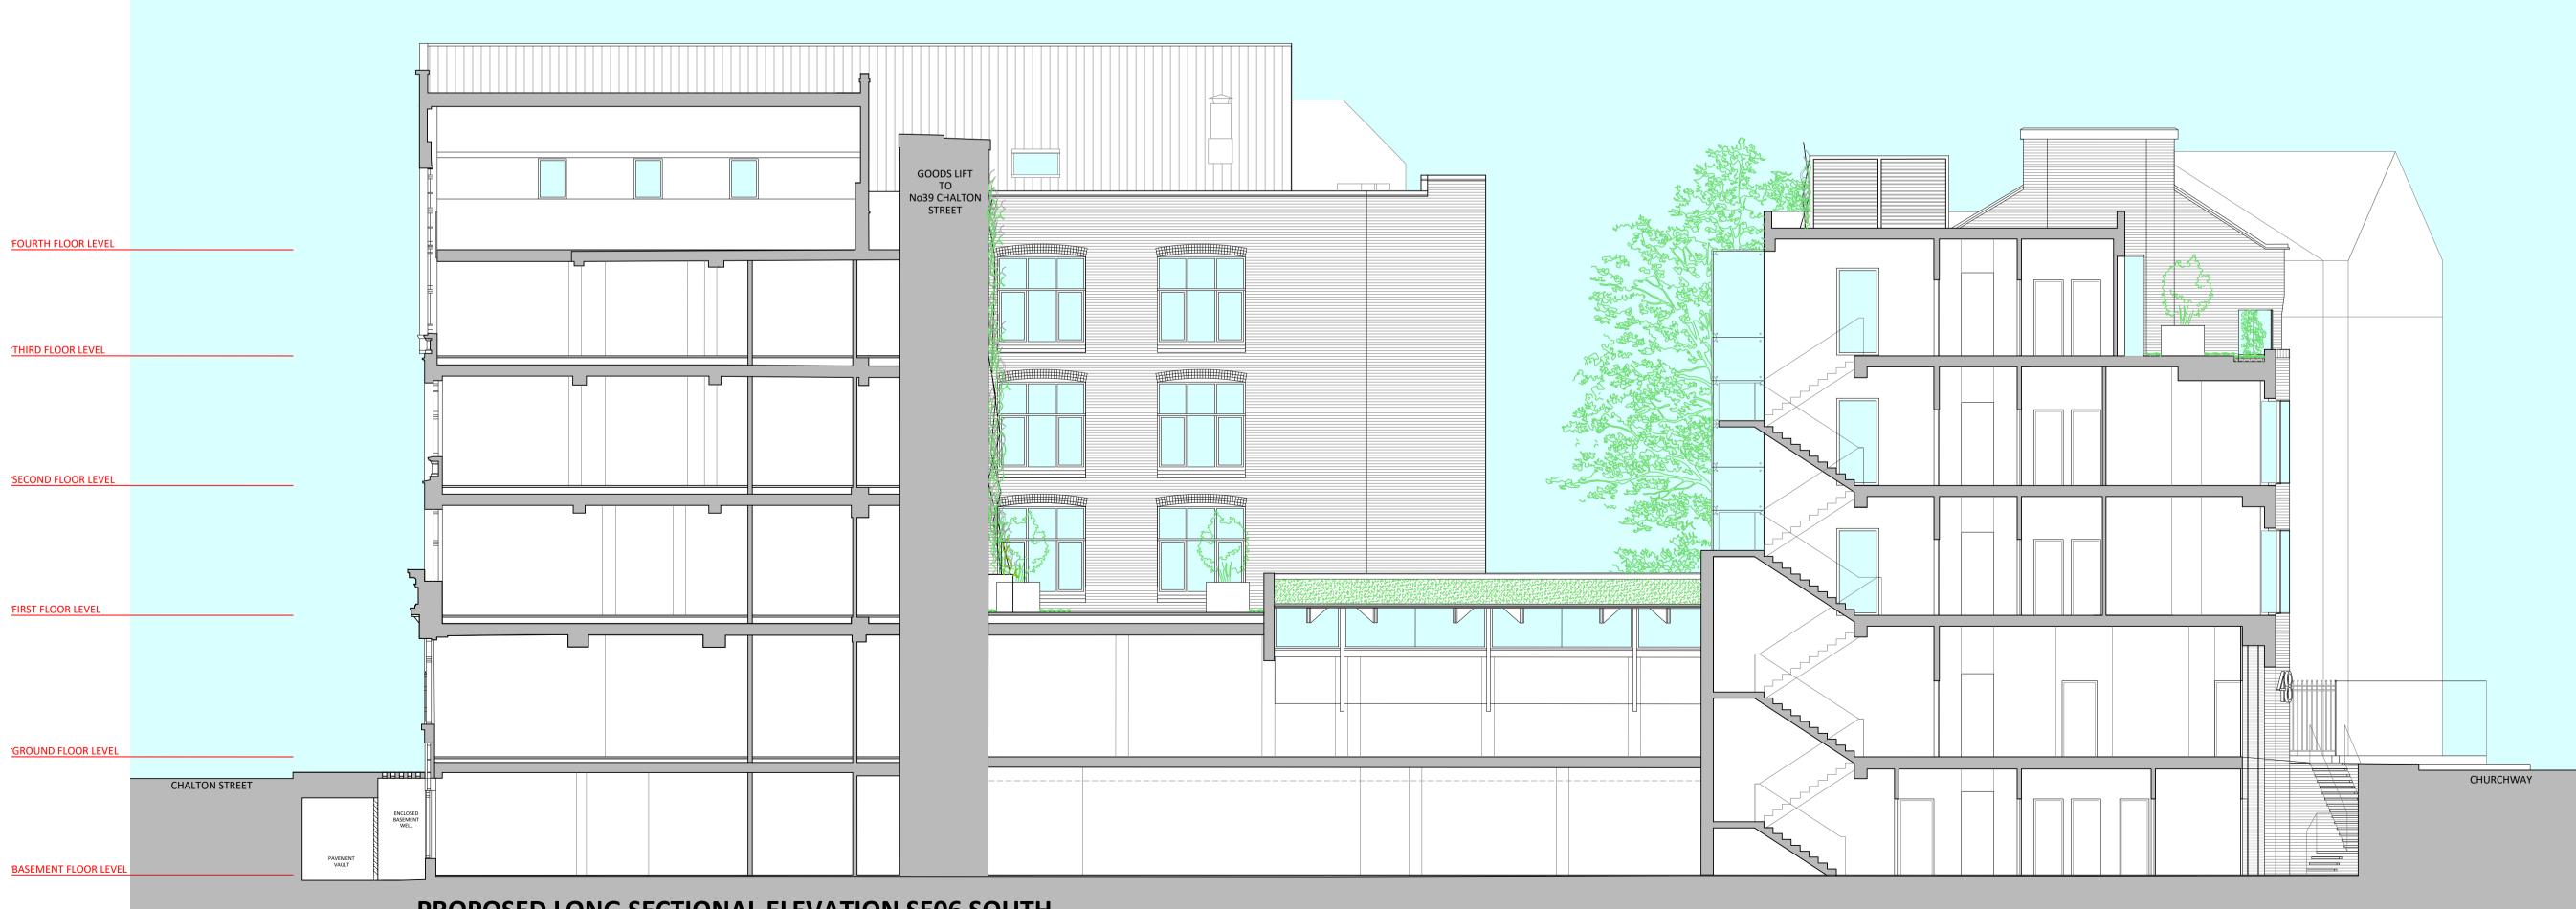

**PROPOSED LONG SECTIONAL ELEVATION SE06 SOUTH** 

#### PROPOSED SE05; SE06 LONG SECTION NORTH; SOUTH

| PROJECT No.<br><b>3913</b> | .3 DRAWING No. REVISION No. 02 |        |       |         |
|----------------------------|--------------------------------|--------|-------|---------|
| scale                      | DATE                           | status | drawn | CHECKED |
| 1:100                      | 11.11.16                       | PL     | MS    | IW      |