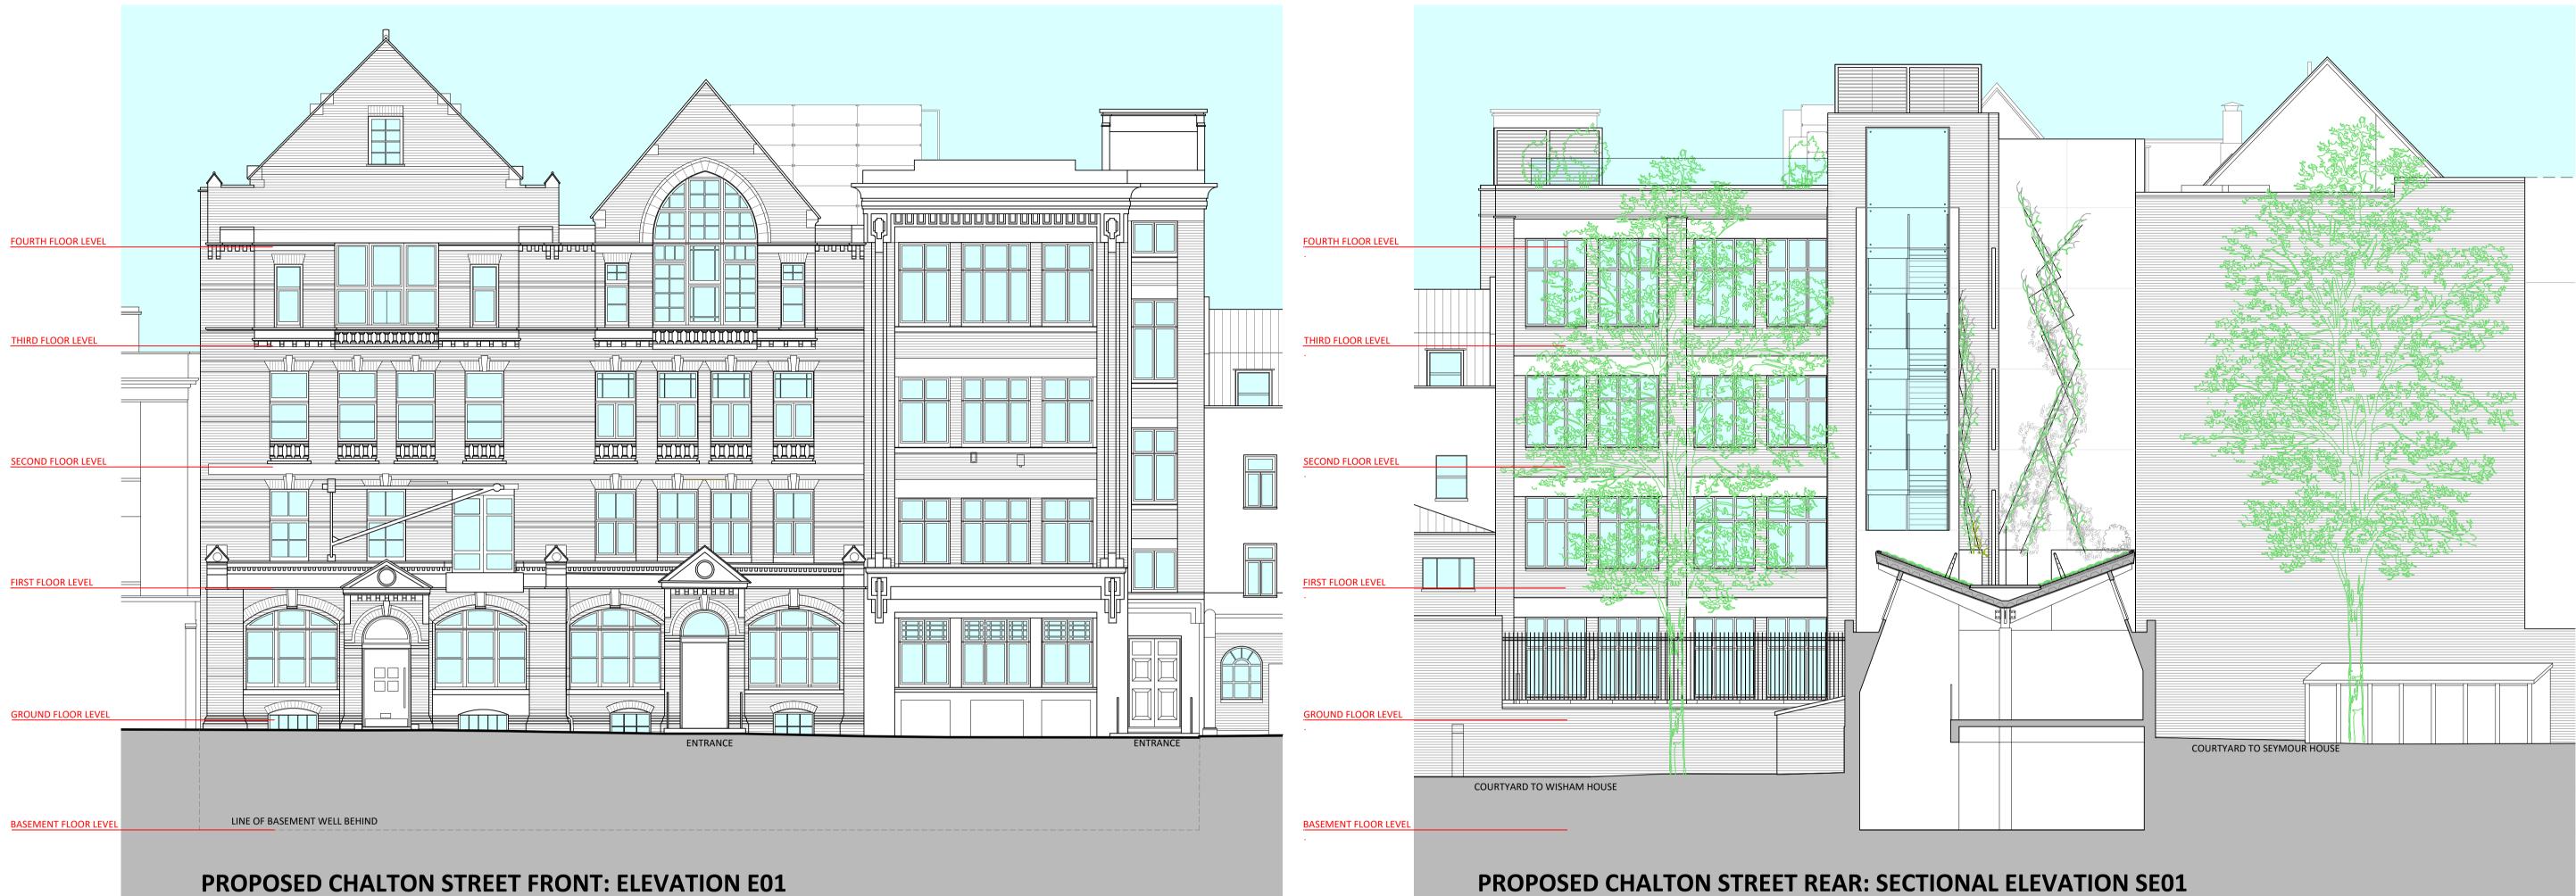

### **41-43 CHALTON STREET**

PROPOSED E01; E01[B]; SE01 CHALTON ST FRONT; REAR

| PROJECT No. 3913 | DRAWING No. |        | REVISION №. |         |  |
|------------------|-------------|--------|-------------|---------|--|
| scale            | DATE        | status | drawn       | снескер |  |
| 1:100            | 11.11.16    | PL     | MS          | IW      |  |