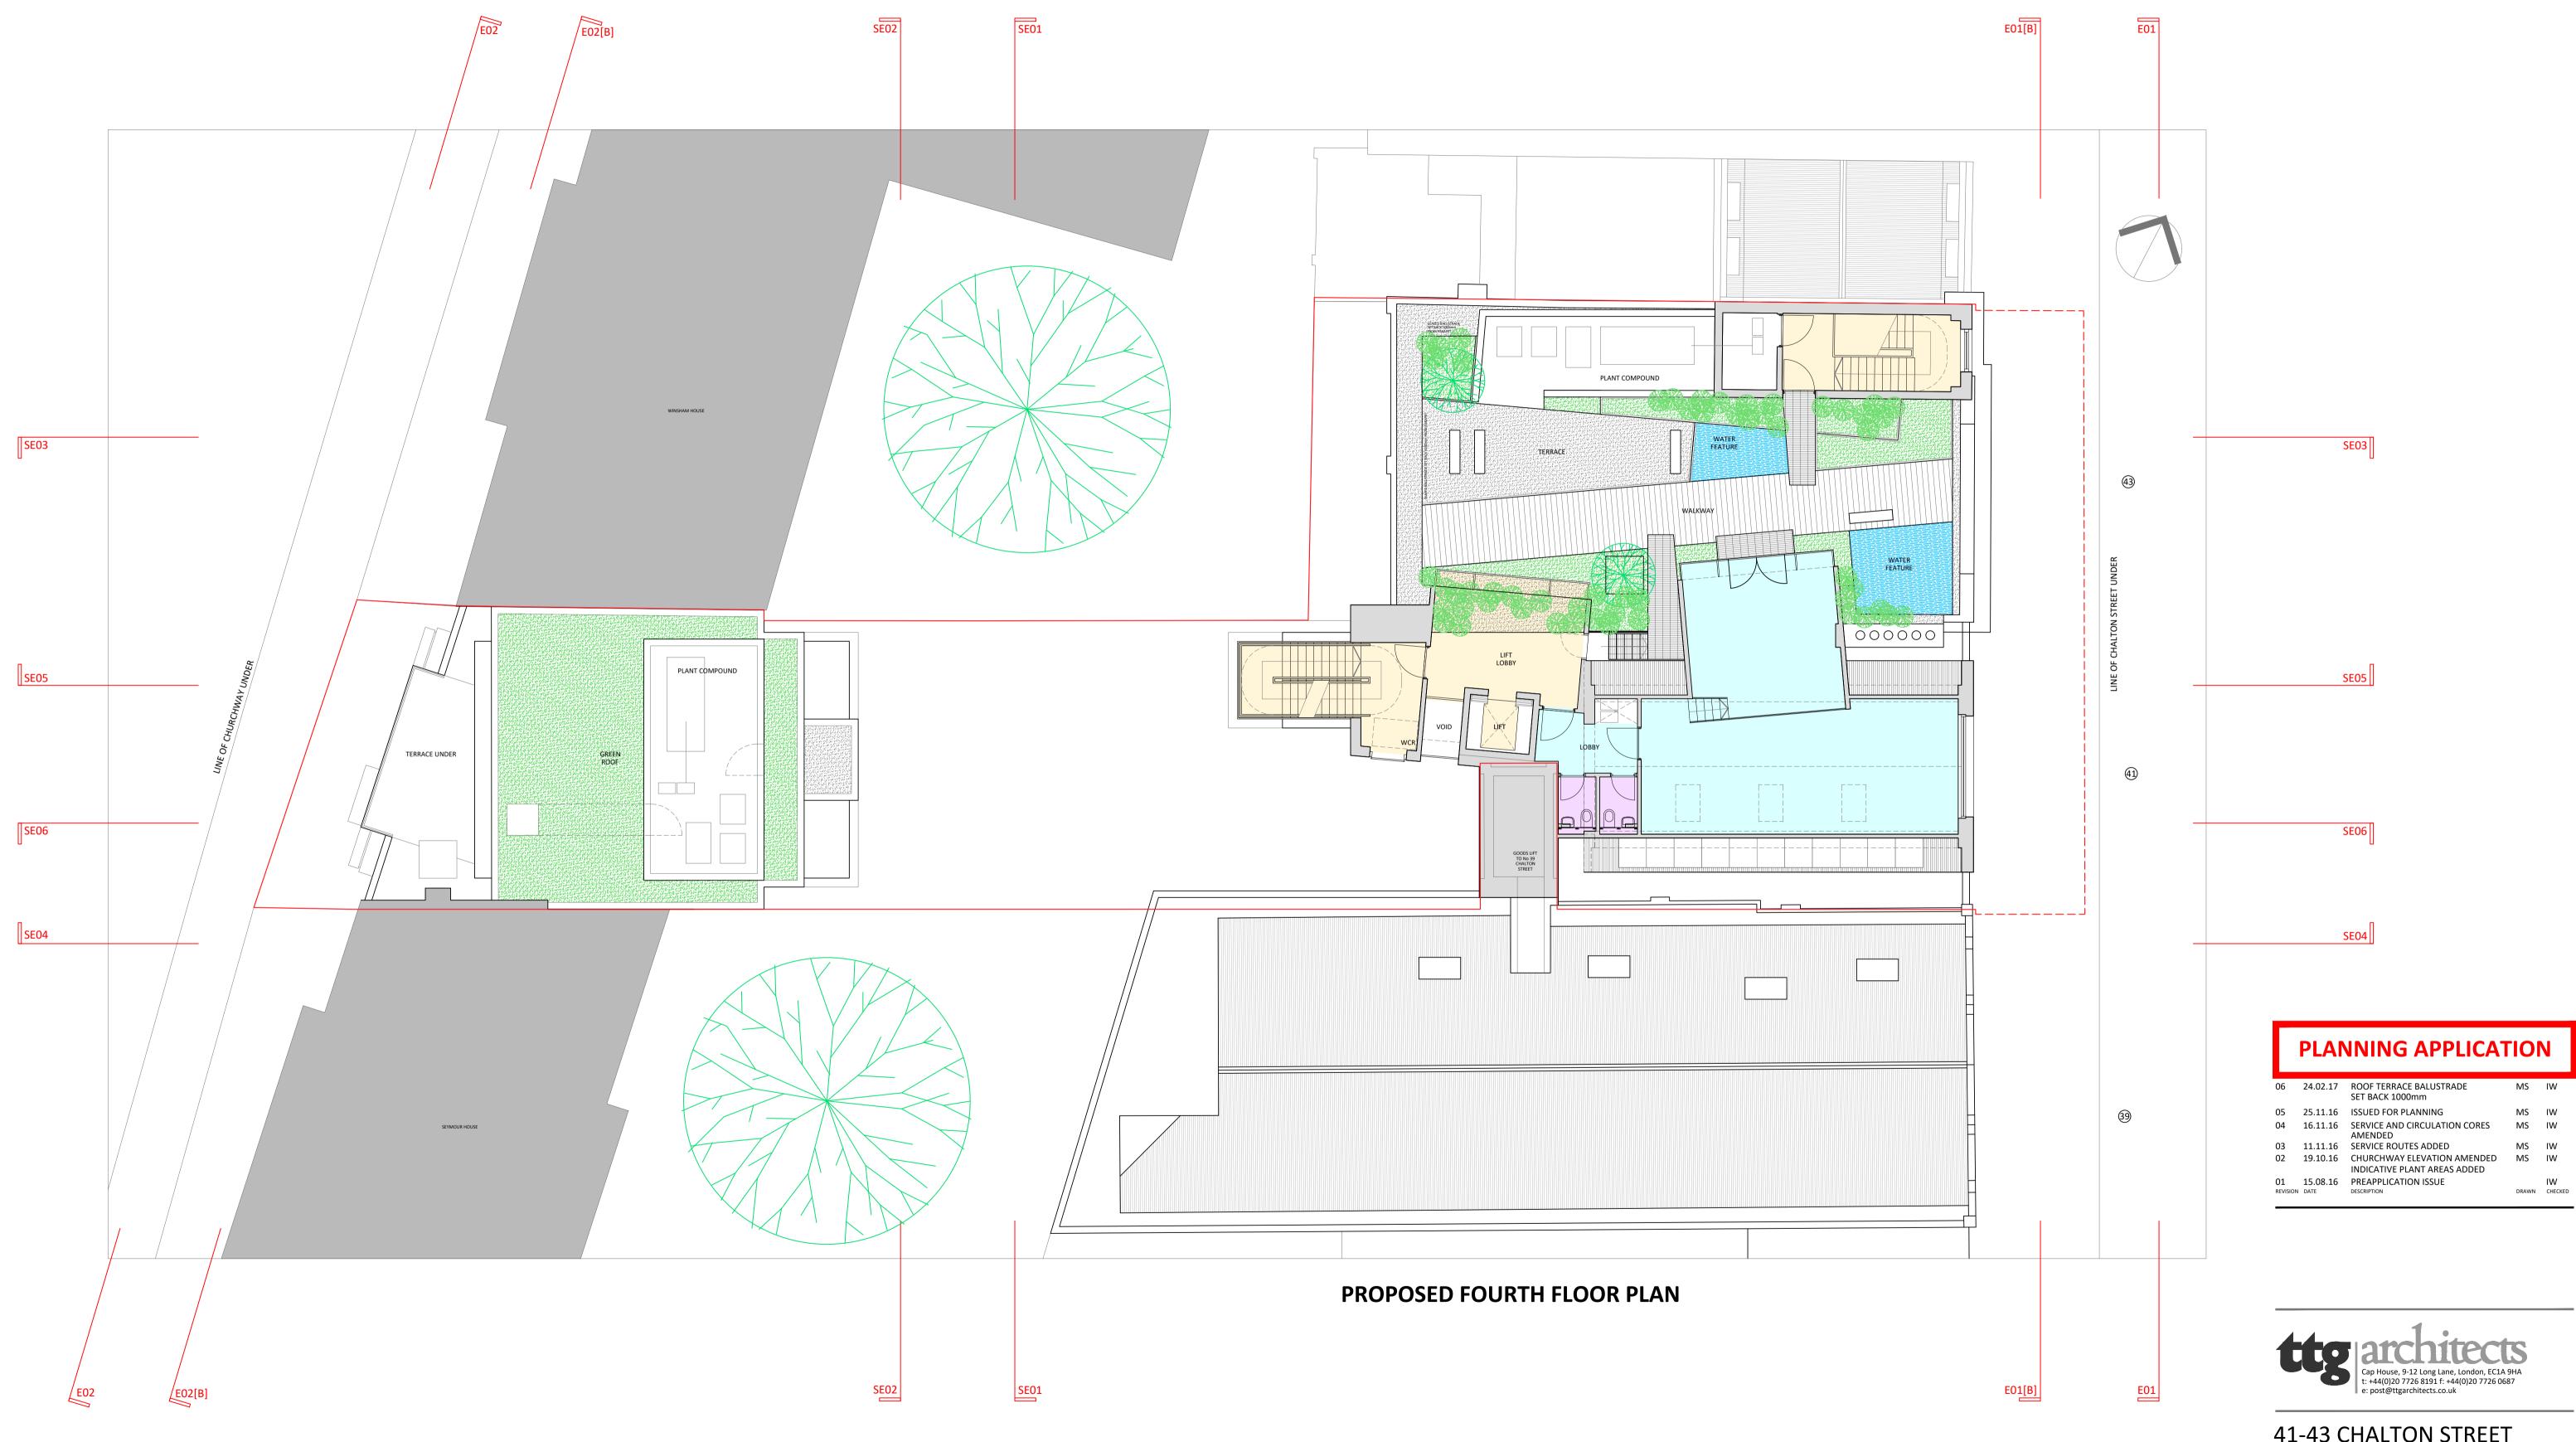

### 41-43 CHALTON STREET

## PROPOSED FOURTH FLOOR PLAN

| ROJECT NO.<br><b>3913</b> | drawing no.     |        |       |         |
|---------------------------|-----------------|--------|-------|---------|
| scale                     | DATE            | status | drawn | CHECKED |
| 1:100                     | <b>31.05.16</b> | PL     | MS    | IW      |