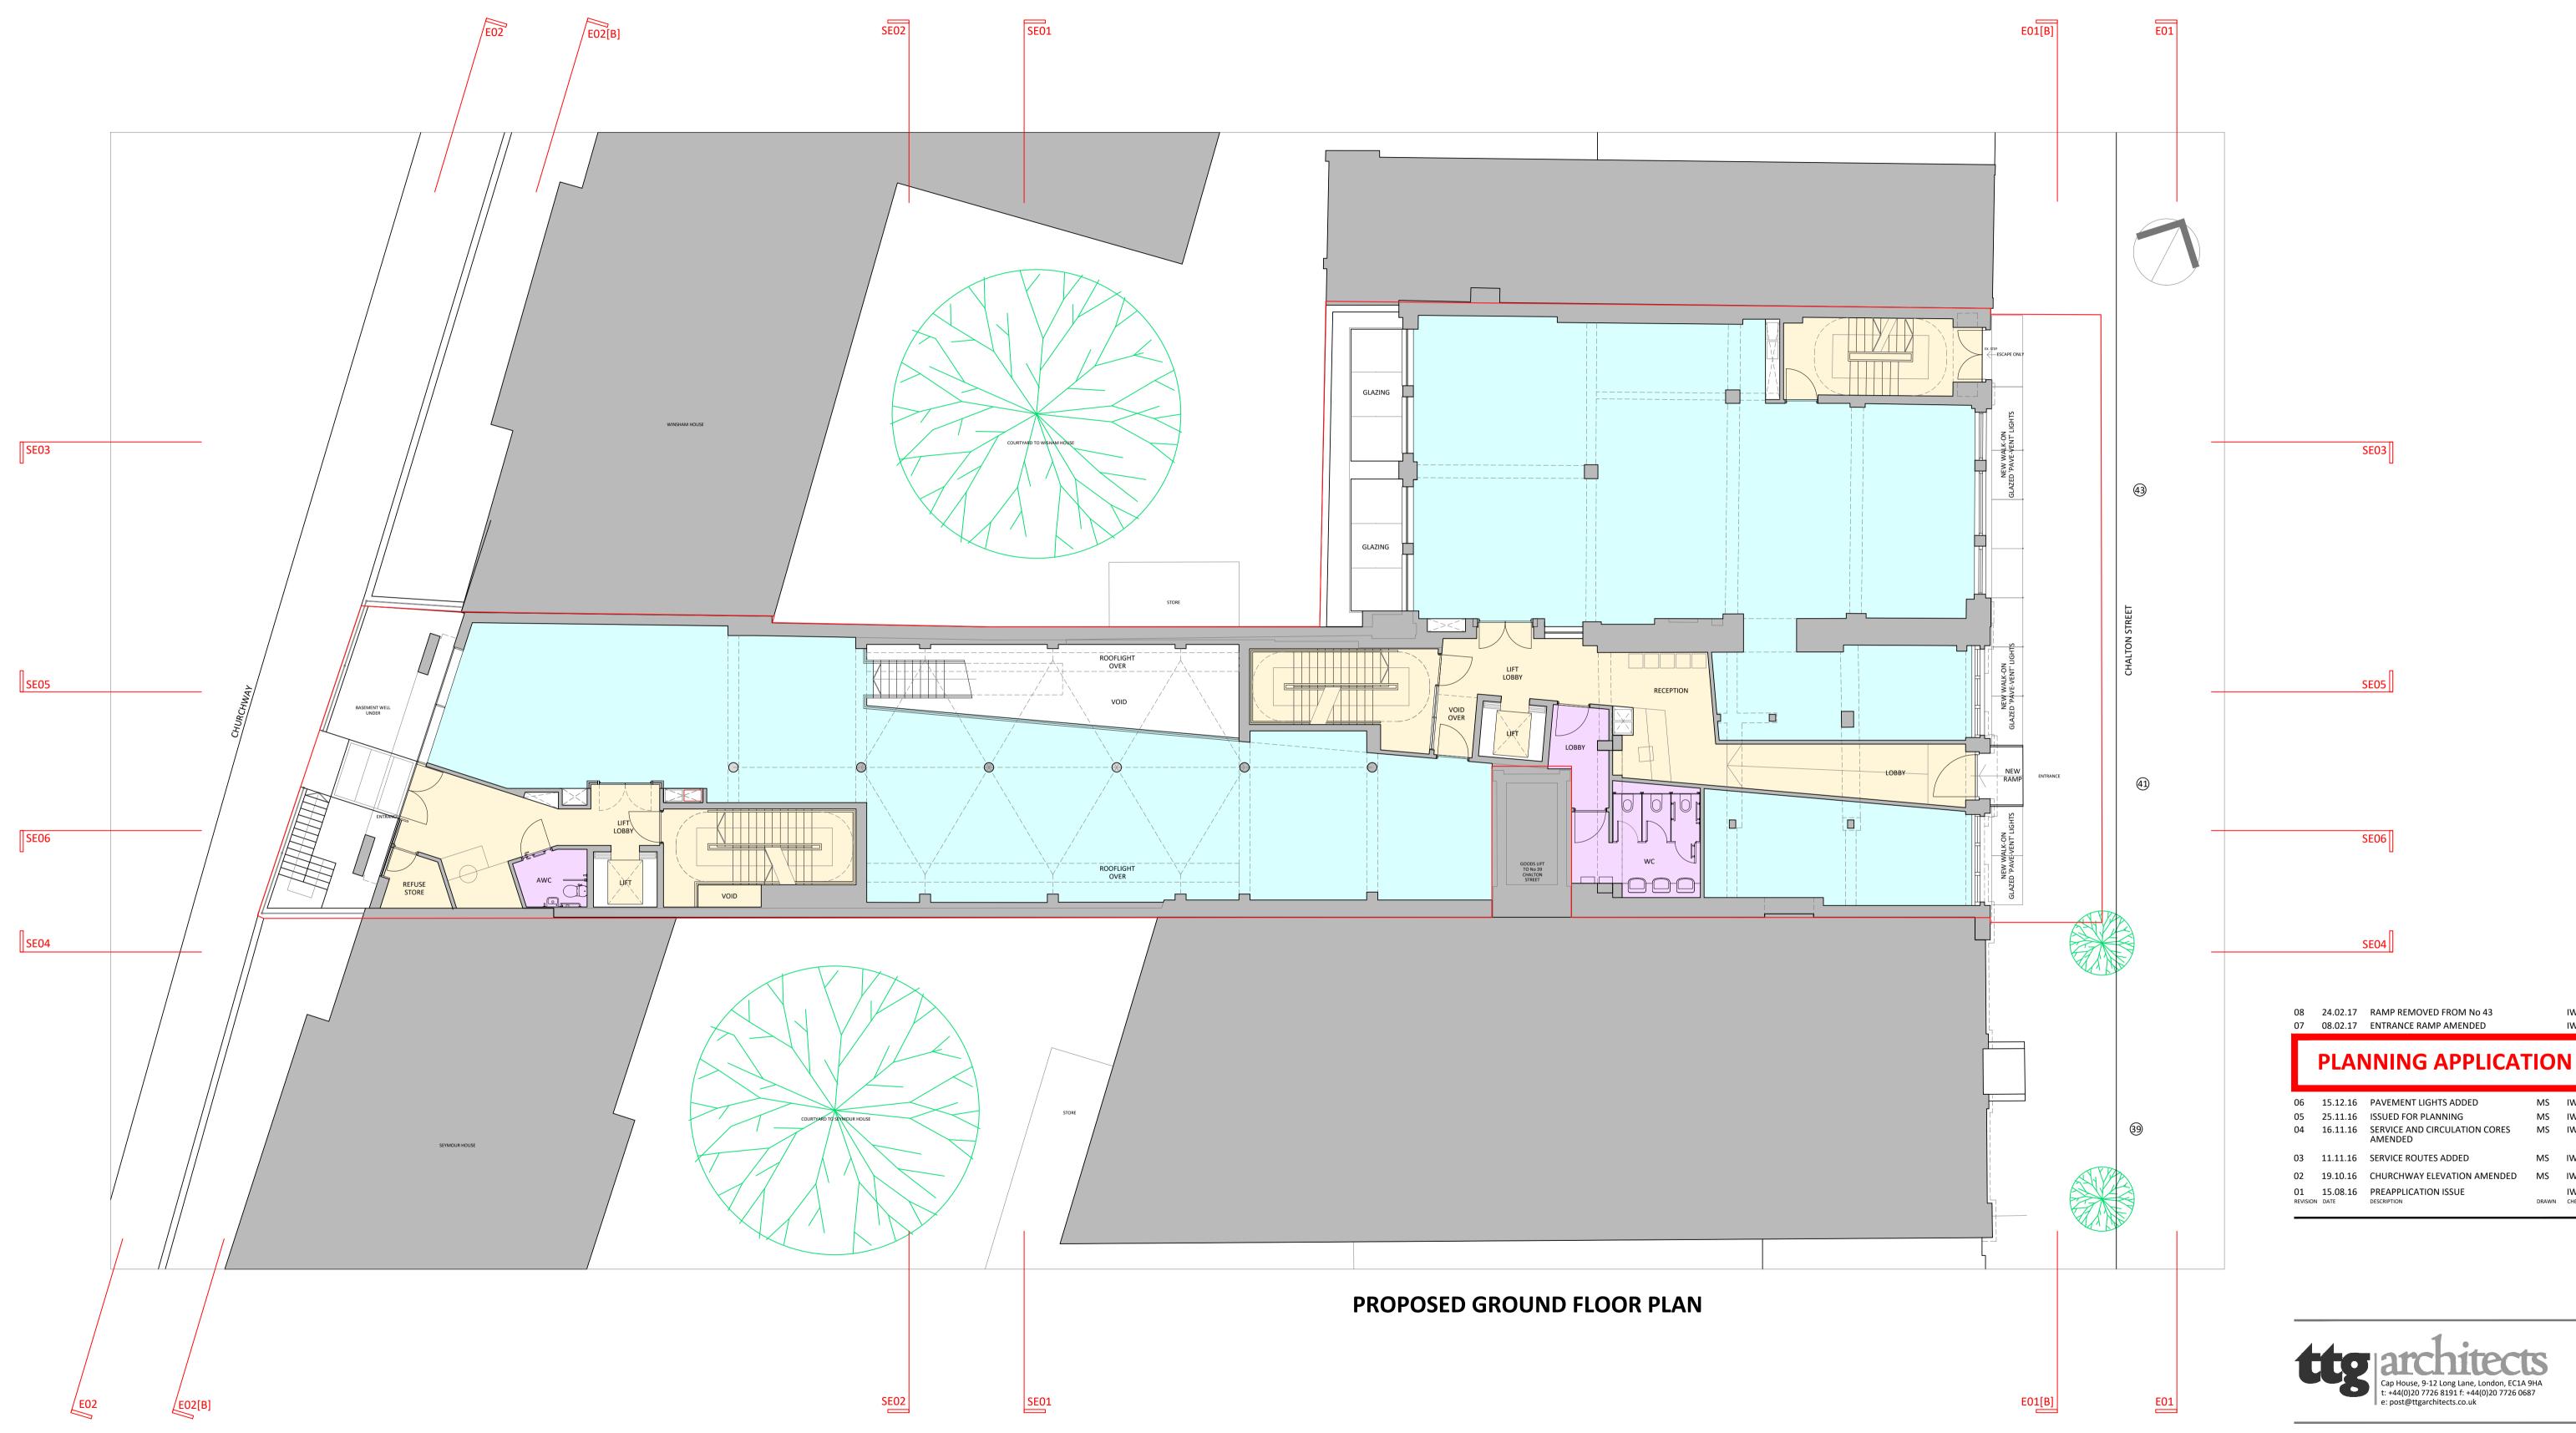

#### 41-43 CHALTON STREET

# PROPOSED GROUND FLOOR PLAN

| PROJECT No.<br><b>3913</b> | DRAWING NO.     |        | REVISION NO. |         |  |
|----------------------------|-----------------|--------|--------------|---------|--|
| scale                      | DATE            | status | drawn        | CHECKED |  |
| 1:100                      | <b>31.05.16</b> | PL     | MS           | IW      |  |