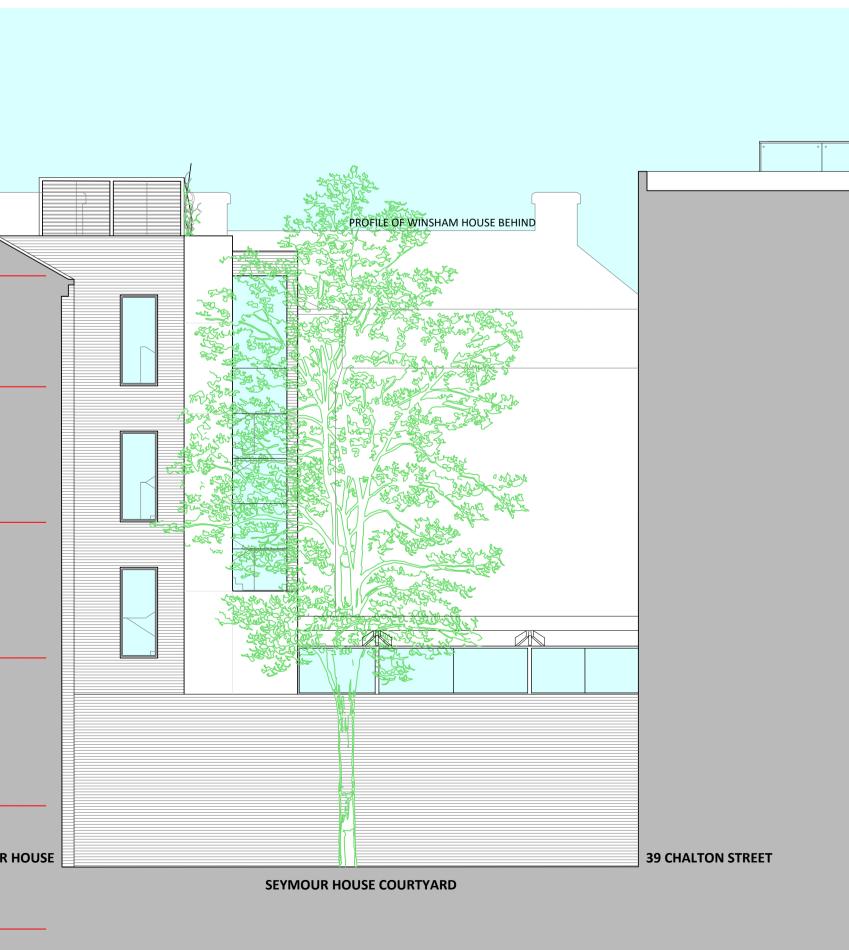

### **PROPOSED COURTYARD SOUTH: SECTIONAL ELEVATION SE04**

NOTES: DO NOT SCALE FROM THIS DRAWING. ALL DIMENSIONS TO BE CHECKED ON SITE. COPYRIGHT PROTECTED

## PROPOSED SE03; SE04 COURTYARD NORTH; SOUTH

| PROJECT NO.<br><b>3913</b> | DRAWING NO. |        | REVISION NO. |         |  |
|----------------------------|-------------|--------|--------------|---------|--|
| scale                      | DATE        | status | drawn        | CHECKED |  |
| 1:100                      | 11.11.16    | PL     | MS           | IW      |  |