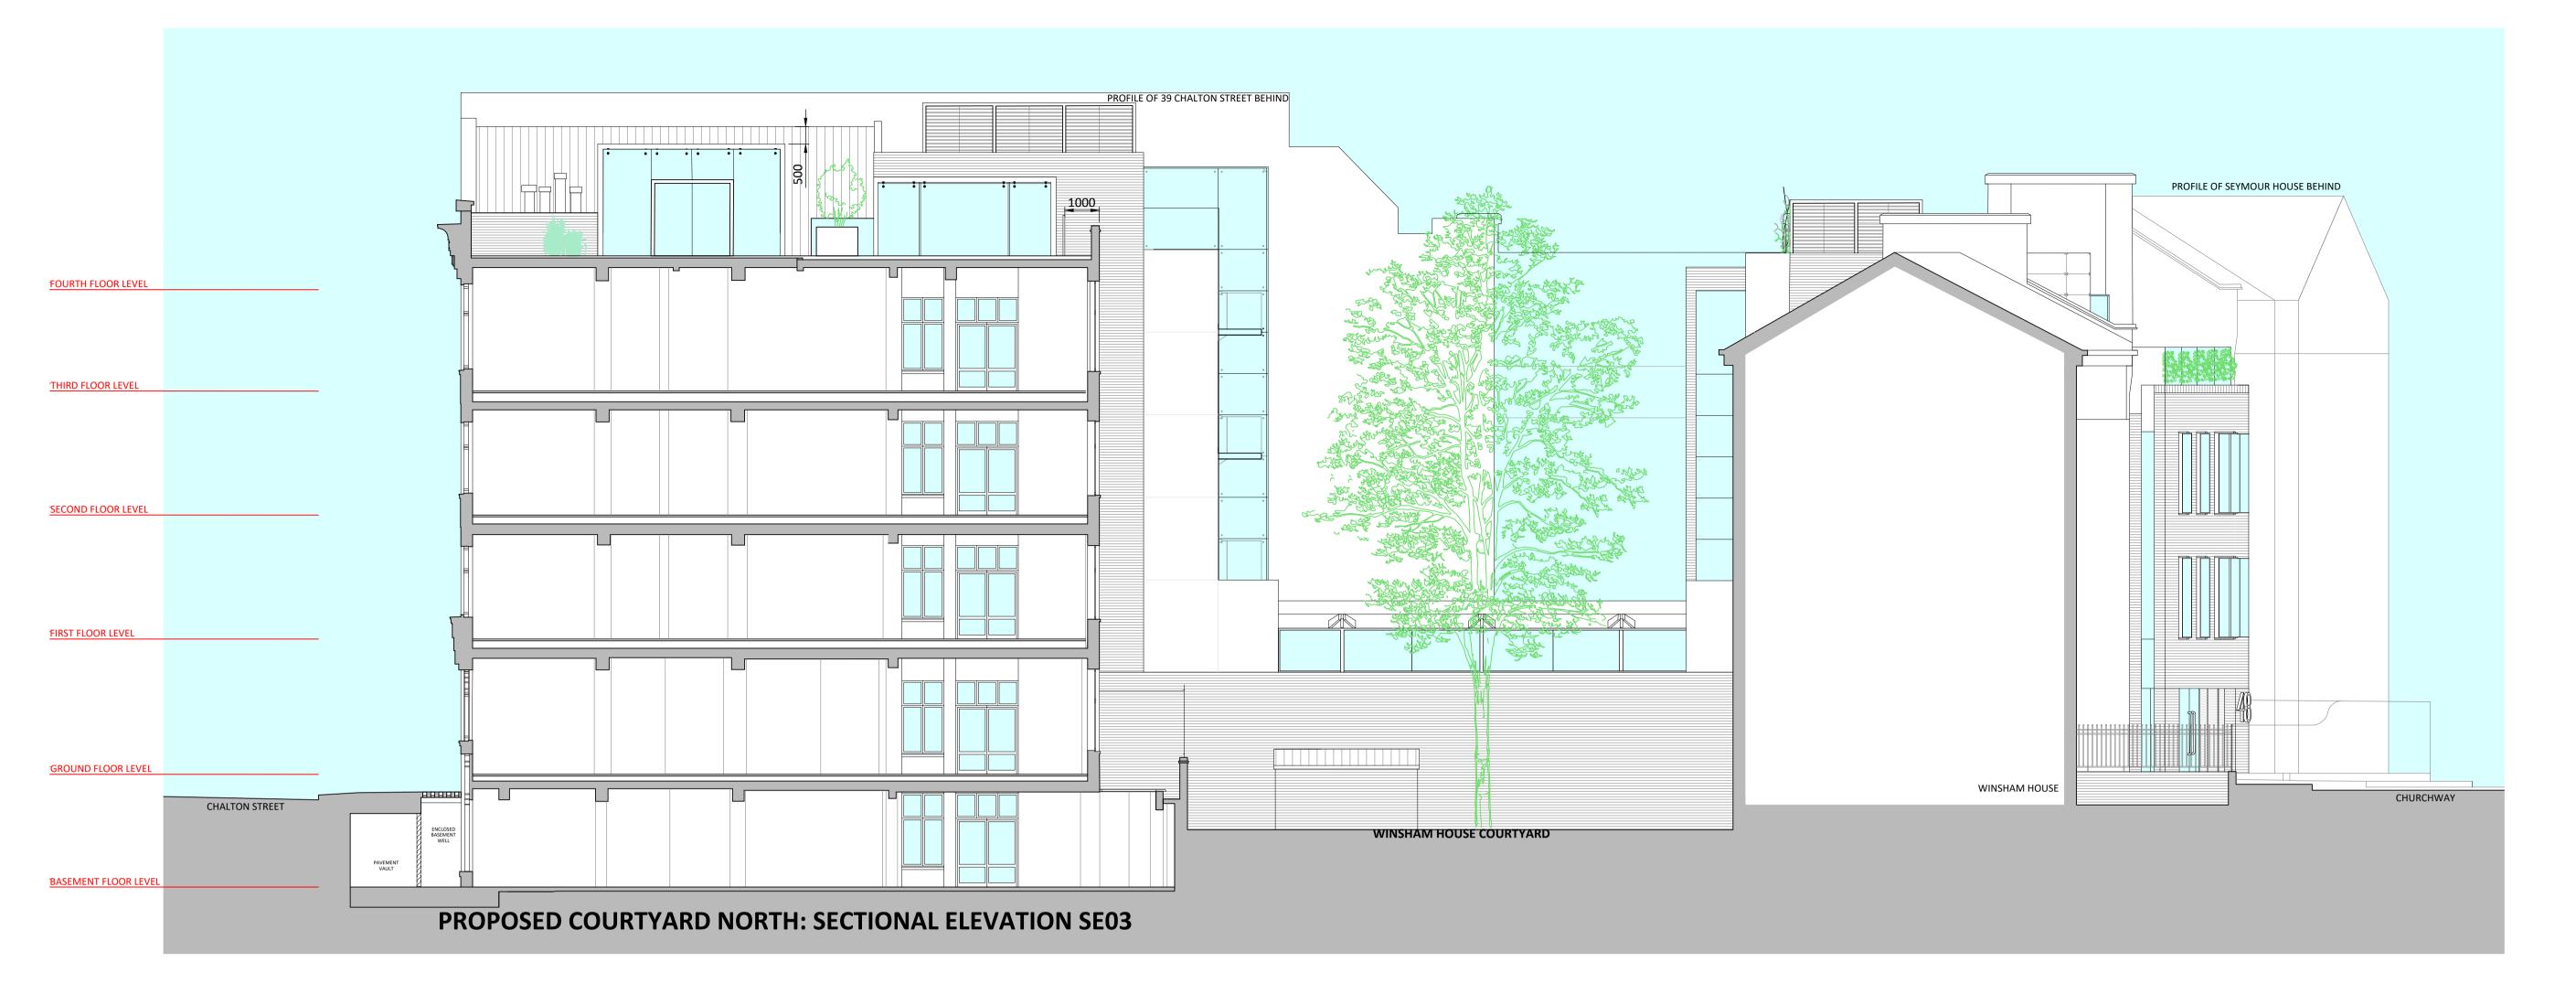

### **PROPOSED COURTYARD SOUTH: SECTIONAL ELEVATION SE04**

NOTES: DO NOT SCALE FROM THIS DRAWING. ALL DIMENSIONS TO BE CHECKED ON SITE. COPYRIGHT PROTECTED

## PROPOSED SE03; SE04 COURTYARD NORTH; SOUTH

| PROJECT NO.<br><b>3913</b> | DRAWING NO. |        | REVISION NO. |         |  |
|----------------------------|-------------|--------|--------------|---------|--|
| scale                      | DATE        | status | drawn        | CHECKED |  |
| 1:100                      | 11.11.16    | PL     | MS           | IW      |  |