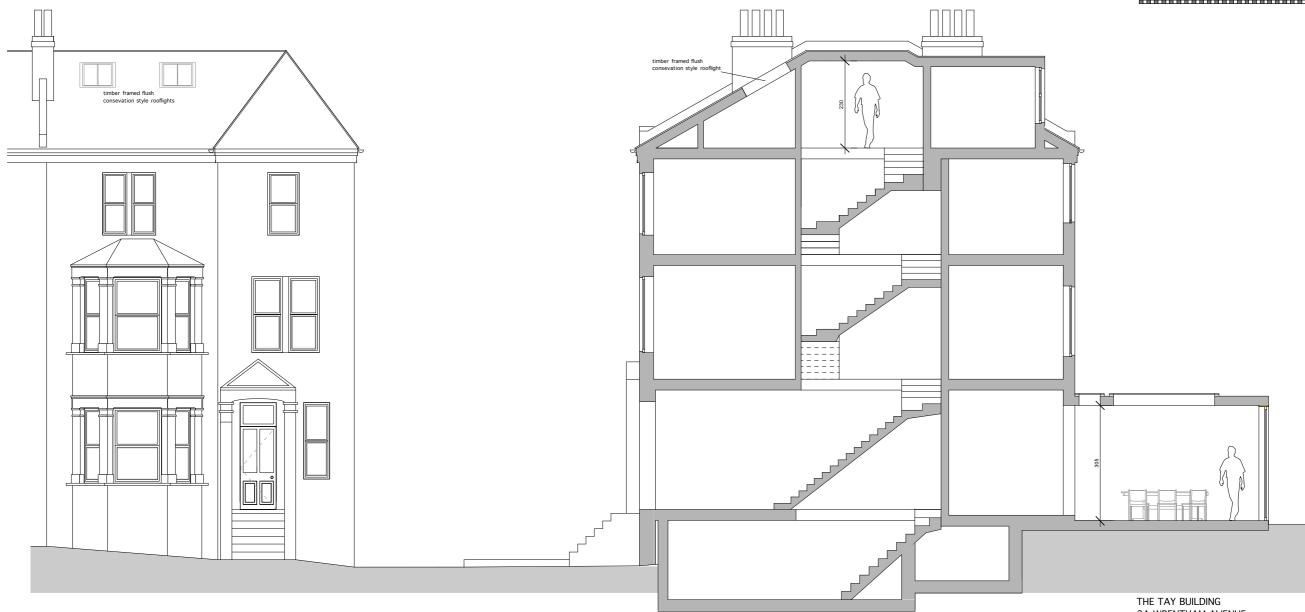

DO NOT SCALE DIMENSIONS FROM THIS DRAWING. ALL DIMENSIONS TO BE CHECKED ON SITE & ANY DISCREPANCY REPORTED IMMEDIATELY TO THE ARCHITECT.

## **PROPOSED PLANS**

BRICK BOND TO MATCH THE EXISTING BRICKWORK (LONDON STOCK BRICKS) RAIN WATER GOODS TO MATCH THE EXISTING

2 4 6 

THE TAY BUILDING 2A WRENTHAM AVENUE NW10 3HA PHONE 02089600182 CONTACT NATHAN LEEKS

Project: 8 Nassington Rd NW3 2UD Drawing Title: REAR EXTENSION LOFT CONVERSION HOUSE REFURBISH Drawing No.: PFL 01 - OPTION 2 Scale: 1:100 @ A3 Date: 17-01-2017 Drawn by: ML

<

<