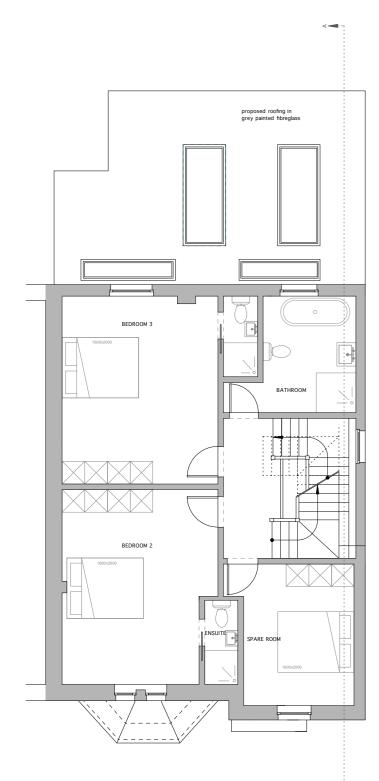

## 8 NASSINGTON RD NW3 2UD

#### **PROPOSED PLANS**

BRICK BOND TO MATCH THE EXISTING BRICKWORK (LONDON STOCK BRICKS) RAIN WATER GOODS TO MATCH THE EXISTING

| 0 | 2 | 4 | 6 | 8 |
|---|---|---|---|---|
|   |   |   |   |   |

THE TAY BUILDING 2A WRENTHAM AVENUE NW10 3HA PHONE 02089600182 CONTACT NATHAN LEEKS

Project: 8 Nassington Rd NW3 2UD Drawing Title: REAR EXTENSION LOFT CONVERSION HOUSE REFURBISH Drawing No.: PEL 01 OPTION 2 Scale: 1:100 @ A3 Date: 17-01-2017 Drawn by: ML

DO NOT SCALE DIMENSIONS FROM THIS DRAWING. ALL DIMENSIONS TO BE CHECKED ON SITE & ANY DISCREPANCY REPORTED IMMEDIATELY TO THE ARCHITECT.