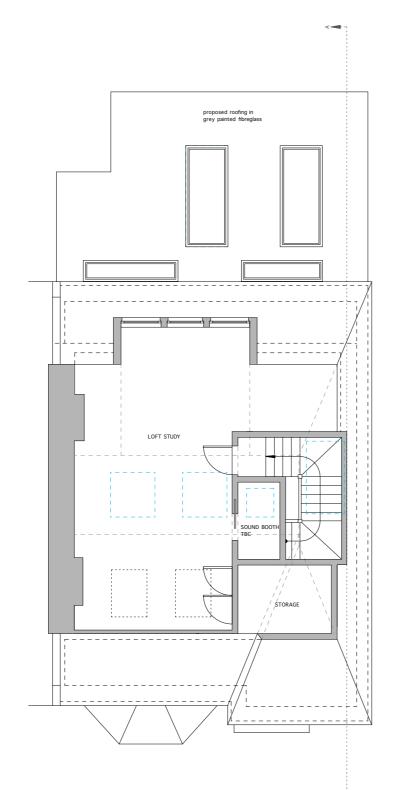

# 8 NASSINGTON RD NW3 2UD

### PROPOSED PLANS

BRICK BOND TO MATCH THE EXISTING BRICKWORK (LONDON STOCK BRICKS) RAIN WATER GOODS TO MATCH THE EXISTING

2A WRENTHAM AVENUE NW10 3HA PHONE 02089600182 CONTACT NATHAN LEEKS

Project: 8 Nassington Rd NW3 2UD Drawing Title: REAR EXTENSION LOFT CONVERSION HOUSE REFURBISH Drawing No.: PEL 02 OPTION 2 Scale: 1:100 @ A3 Date: 20-02-2017 Drawn by: ML

DO NOT SCALE DIMENSIONS FROM THIS DRAWING. ALL DIMENSIONS TO BE CHECKED ON SITE & ANY DISCREPANCY REPORTED IMMEDIATELY TO THE ARCHITECT.