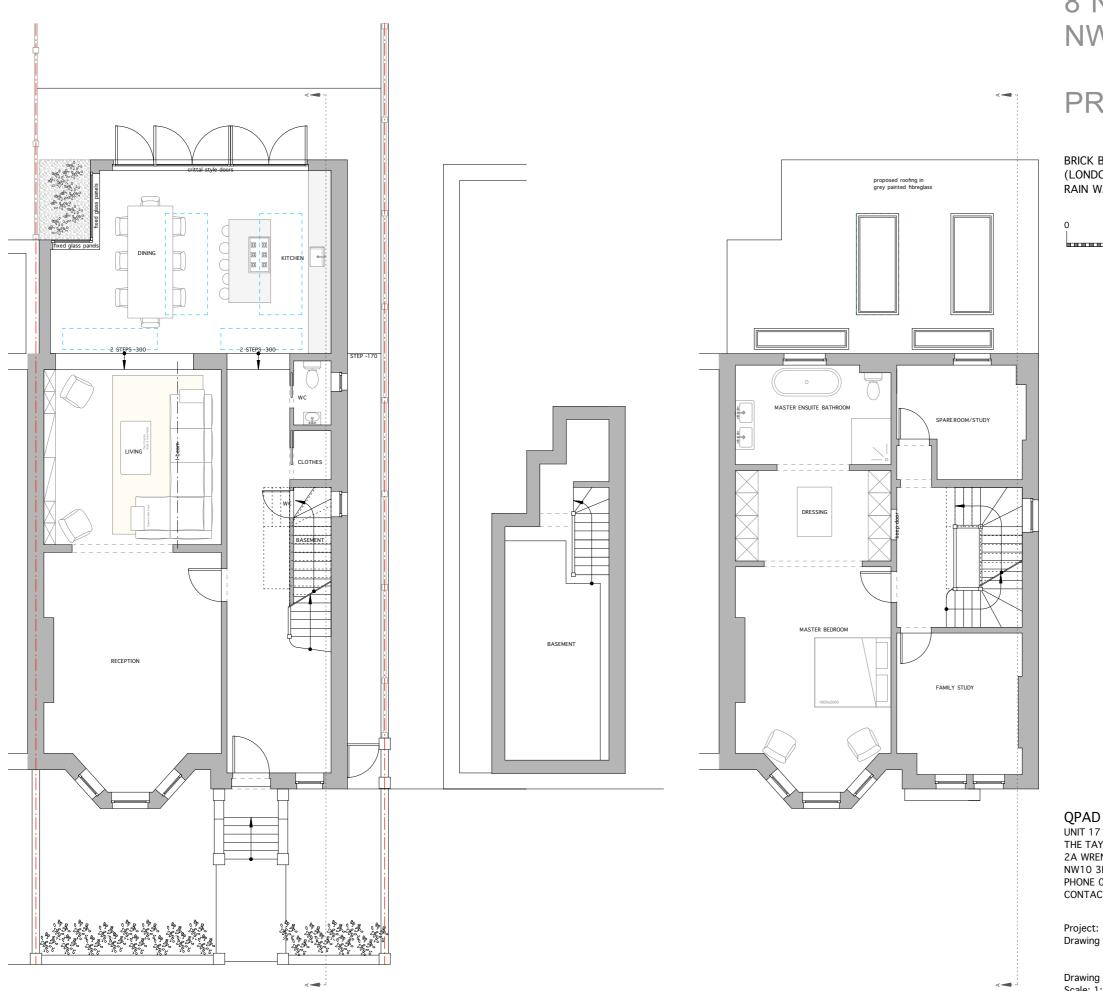

DO NOT SCALE DIMENSIONS FROM THIS DRAWING. ALL DIMENSIONS TO BE CHECKED ON SITE & ANY DISCREPANCY REPORTED IMMEDIATELY TO THE ARCHITECT.

## **8 NASSINGTON RD** NW3 2UD

## **PROPOSED PLANS**

BRICK BOND TO MATCH THE EXISTING BRICKWORK (LONDON STOCK BRICKS) RAIN WATER GOODS TO MATCH THE EXISTING

2 4 6 

THE TAY BUILDING 2A WRENTHAM AVENUE NW10 3HA PHONE 02089600182 CONTACT NATHAN LEEKS

Project: 8 Nassington Rd NW3 2UD Drawing Title: REAR EXTENSION LOFT CONVERSION HOUSE REFURBISH Drawing No.: PFL 01 - OPTION 2 Scale: 1:100 @ A3 Date: 17-01-2017 Drawn by: ML

<

<