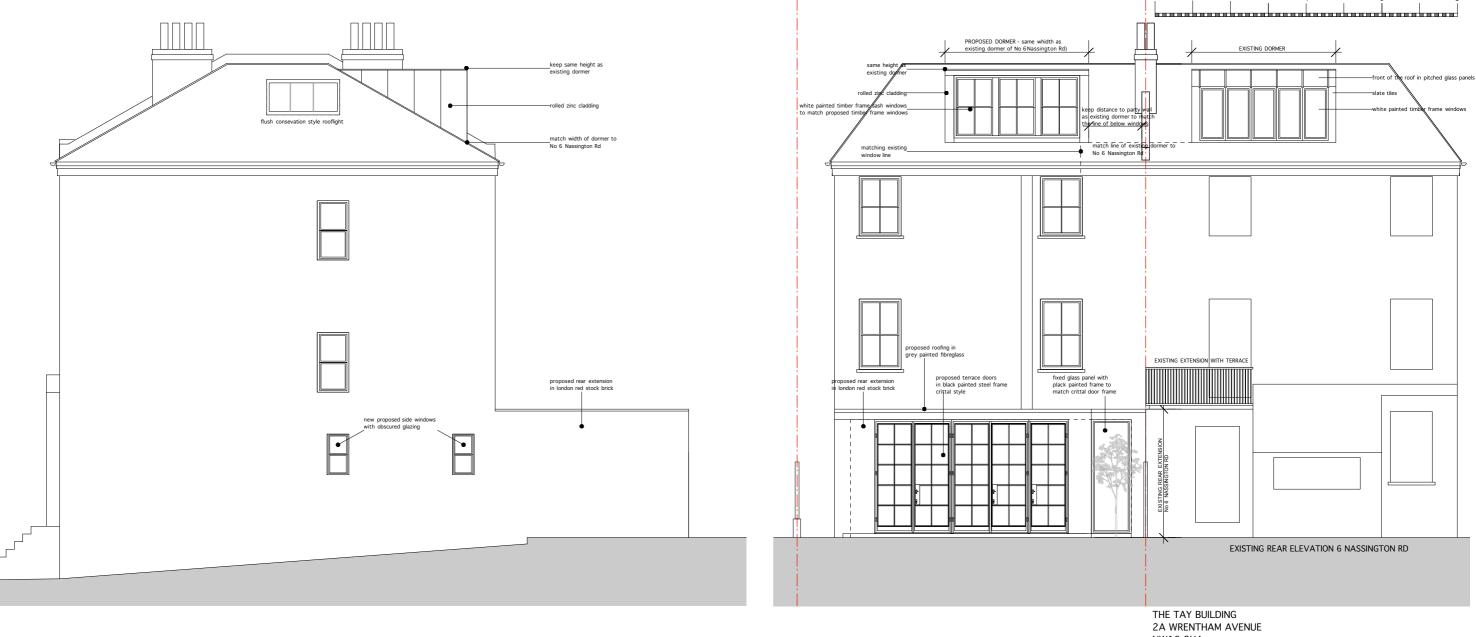

# 8 NASSINGTON RD NW3 2UD

### PROPOSED PLANS

BRICK BOND TO MATCH THE EXISTING BRICKWORK (LONDON STOCK BRICKS) RAIN WATER GOODS TO MATCH THE EXISTING

2A WRENTHAM AVENUE NW10 3HA PHONE 02089600182 CONTACT NATHAN LEEKS

Project: 8 Nassington Rd NW3 2UD Drawing Title: REAR EXTENSION LOFT CONVERSION HOUSE REFURBISH Drawing No.: PEL 02 OPTION 2 Scale: 1:100 @ A3 Date: 20-02-2017 Drawn by: ML

DO NOT SCALE DIMENSIONS FROM THIS DRAWING. ALL DIMENSIONS TO BE CHECKED ON SITE & ANY DISCREPANCY REPORTED IMMEDIATELY TO THE ARCHITECT.