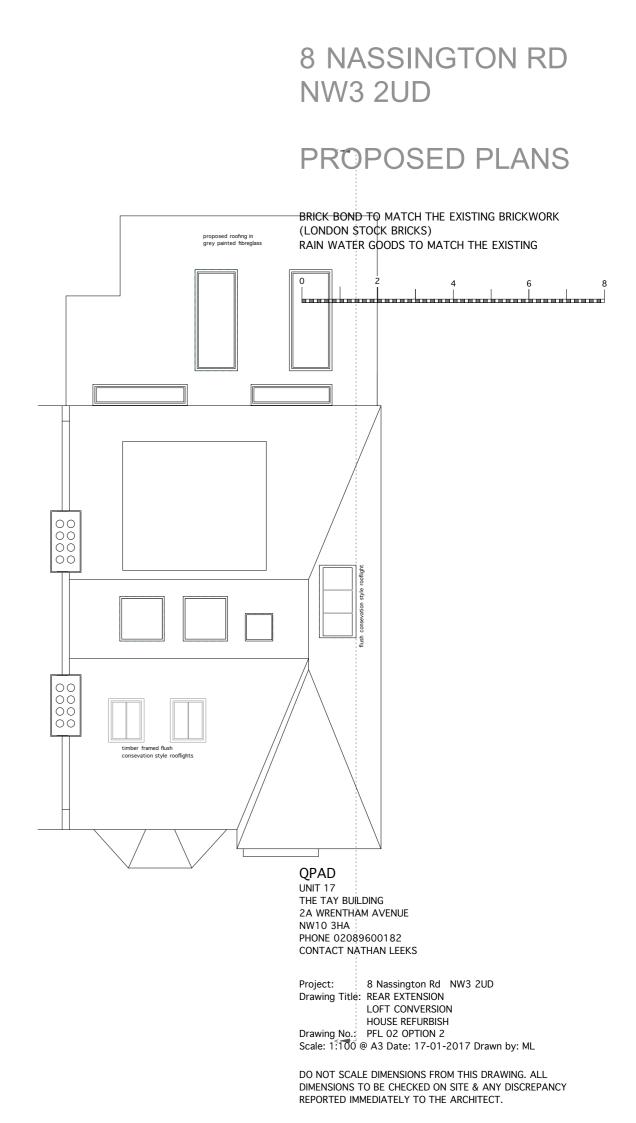

# 8 NASSINGTON RD NW3 2UD

### PROPOSED PLANS

BRICK BOND TO MATCH THE EXISTING BRICKWORK (LONDON STOCK BRICKS) RAIN WATER GOODS TO MATCH THE EXISTING

2A WRENTHAM AVENUE NW10 3HA PHONE 02089600182 CONTACT NATHAN LEEKS

Project: 8 Nassington Rd NW3 2UD Drawing Title: REAR EXTENSION LOFT CONVERSION HOUSE REFURBISH Drawing No.: PEL 02 OPTION 2 Scale: 1:100 @ A3 Date: 20-02-2017 Drawn by: ML

DO NOT SCALE DIMENSIONS FROM THIS DRAWING. ALL DIMENSIONS TO BE CHECKED ON SITE & ANY DISCREPANCY REPORTED IMMEDIATELY TO THE ARCHITECT.