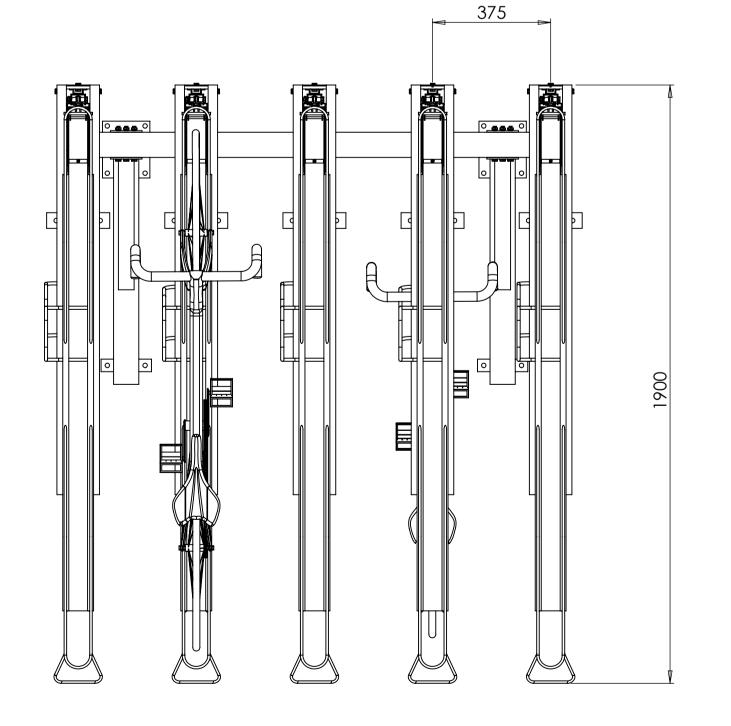

|        | NCES:<br>R: |     | FINISH:        |          |          |   | debur and<br>Break Sharp<br>Edges | D                                                                 | O NOT SCALE DRAWING   | REVISION     |    |  |  |  |
|--------|-------------|-----|----------------|----------|----------|---|-----------------------------------|-------------------------------------------------------------------|-----------------------|--------------|----|--|--|--|
|        | NAME        | SIG | SIGNATURE DATE |          |          |   |                                   | TITLE:                                                            |                       |              |    |  |  |  |
| DRAWN  |             |     |                |          |          |   |                                   | ]                                                                 | Billio Dank Och tiona |              |    |  |  |  |
| CHK'D  |             |     |                |          |          |   |                                   | Bike Dock Solutions<br>www.bikedocksolutions.com<br>0800 612 6113 |                       |              |    |  |  |  |
| APPV'D |             |     |                |          |          |   |                                   |                                                                   |                       |              |    |  |  |  |
| MFG    |             |     |                |          |          |   |                                   | 1                                                                 | 000001                | 20110        |    |  |  |  |
| Q.A    |             |     |                |          | MATERIAL | : |                                   | DWG NO. Standard Set Spacing                                      |                       |              |    |  |  |  |
|        |             |     |                | <u> </u> |          |   |                                   |                                                                   |                       |              | A1 |  |  |  |
|        |             |     |                |          |          |   |                                   |                                                                   |                       |              |    |  |  |  |
|        |             |     |                |          | WEIGHT:  |   |                                   | SCALE:1:12                                                        |                       | SHEET 3 OF 9 |    |  |  |  |