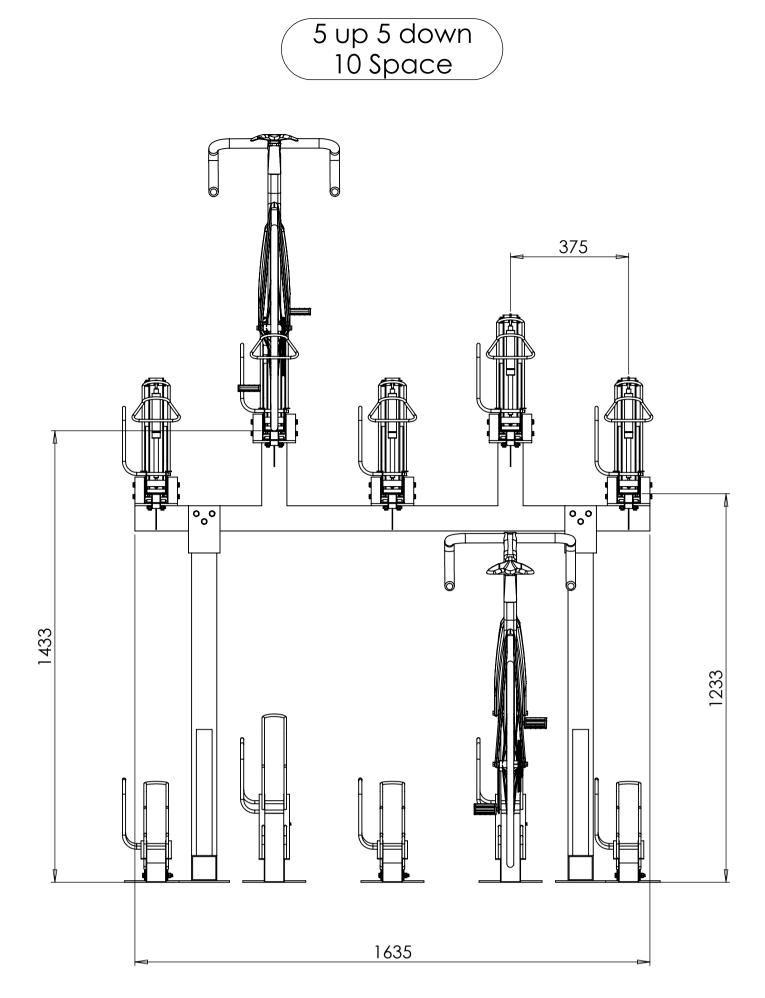

|                                                                                         |       |      | -      |      |         |    |                          | -                                                   |                         |           |    |  |  |  |
|-----------------------------------------------------------------------------------------|-------|------|--------|------|---------|----|--------------------------|-----------------------------------------------------|-------------------------|-----------|----|--|--|--|
| UNLESS OTHERWISE SPECIFIED: FINISH:<br>DIMENSIONS ARE IN MILLIMETERS<br>SURFACE FINISH: |       |      |        |      |         |    | DEBUR AND<br>BREAK SHARP | do not scale drawing                                |                         | REVISION  |    |  |  |  |
| TOLERAN<br>LINEAR<br>ANGUL                                                              | ICES: |      |        |      |         |    | EDGES                    |                                                     |                         |           |    |  |  |  |
|                                                                                         | NAME  | SIGI | NATURE | DATE |         |    |                          | TITLE:                                              |                         |           |    |  |  |  |
| DRAWN                                                                                   |       |      |        |      |         |    |                          |                                                     | Billio De als Ocheticae |           |    |  |  |  |
| CHK'D                                                                                   | HK'D  |      |        |      |         |    |                          | Bike Dock Solutions<br>www.bikedocksolutions.com    |                         |           |    |  |  |  |
| APPV'D                                                                                  |       |      |        |      |         |    |                          | 1                                                   | 5113                    |           |    |  |  |  |
| MFG                                                                                     |       |      |        |      |         |    |                          | 1                                                   | 0000012                 |           |    |  |  |  |
| Q.A                                                                                     |       |      |        |      | MATERIA | L: |                          | DWG NO. Two Tier Rack Space<br>Requirements Drawing |                         | Space     | A1 |  |  |  |
|                                                                                         |       |      |        |      | 1       |    |                          |                                                     | Requirements Drawing    |           |    |  |  |  |
|                                                                                         |       |      |        |      | WEIGHT: |    |                          | SCALE:1:10                                          | SHE                     | ET 4 OF 9 |    |  |  |  |