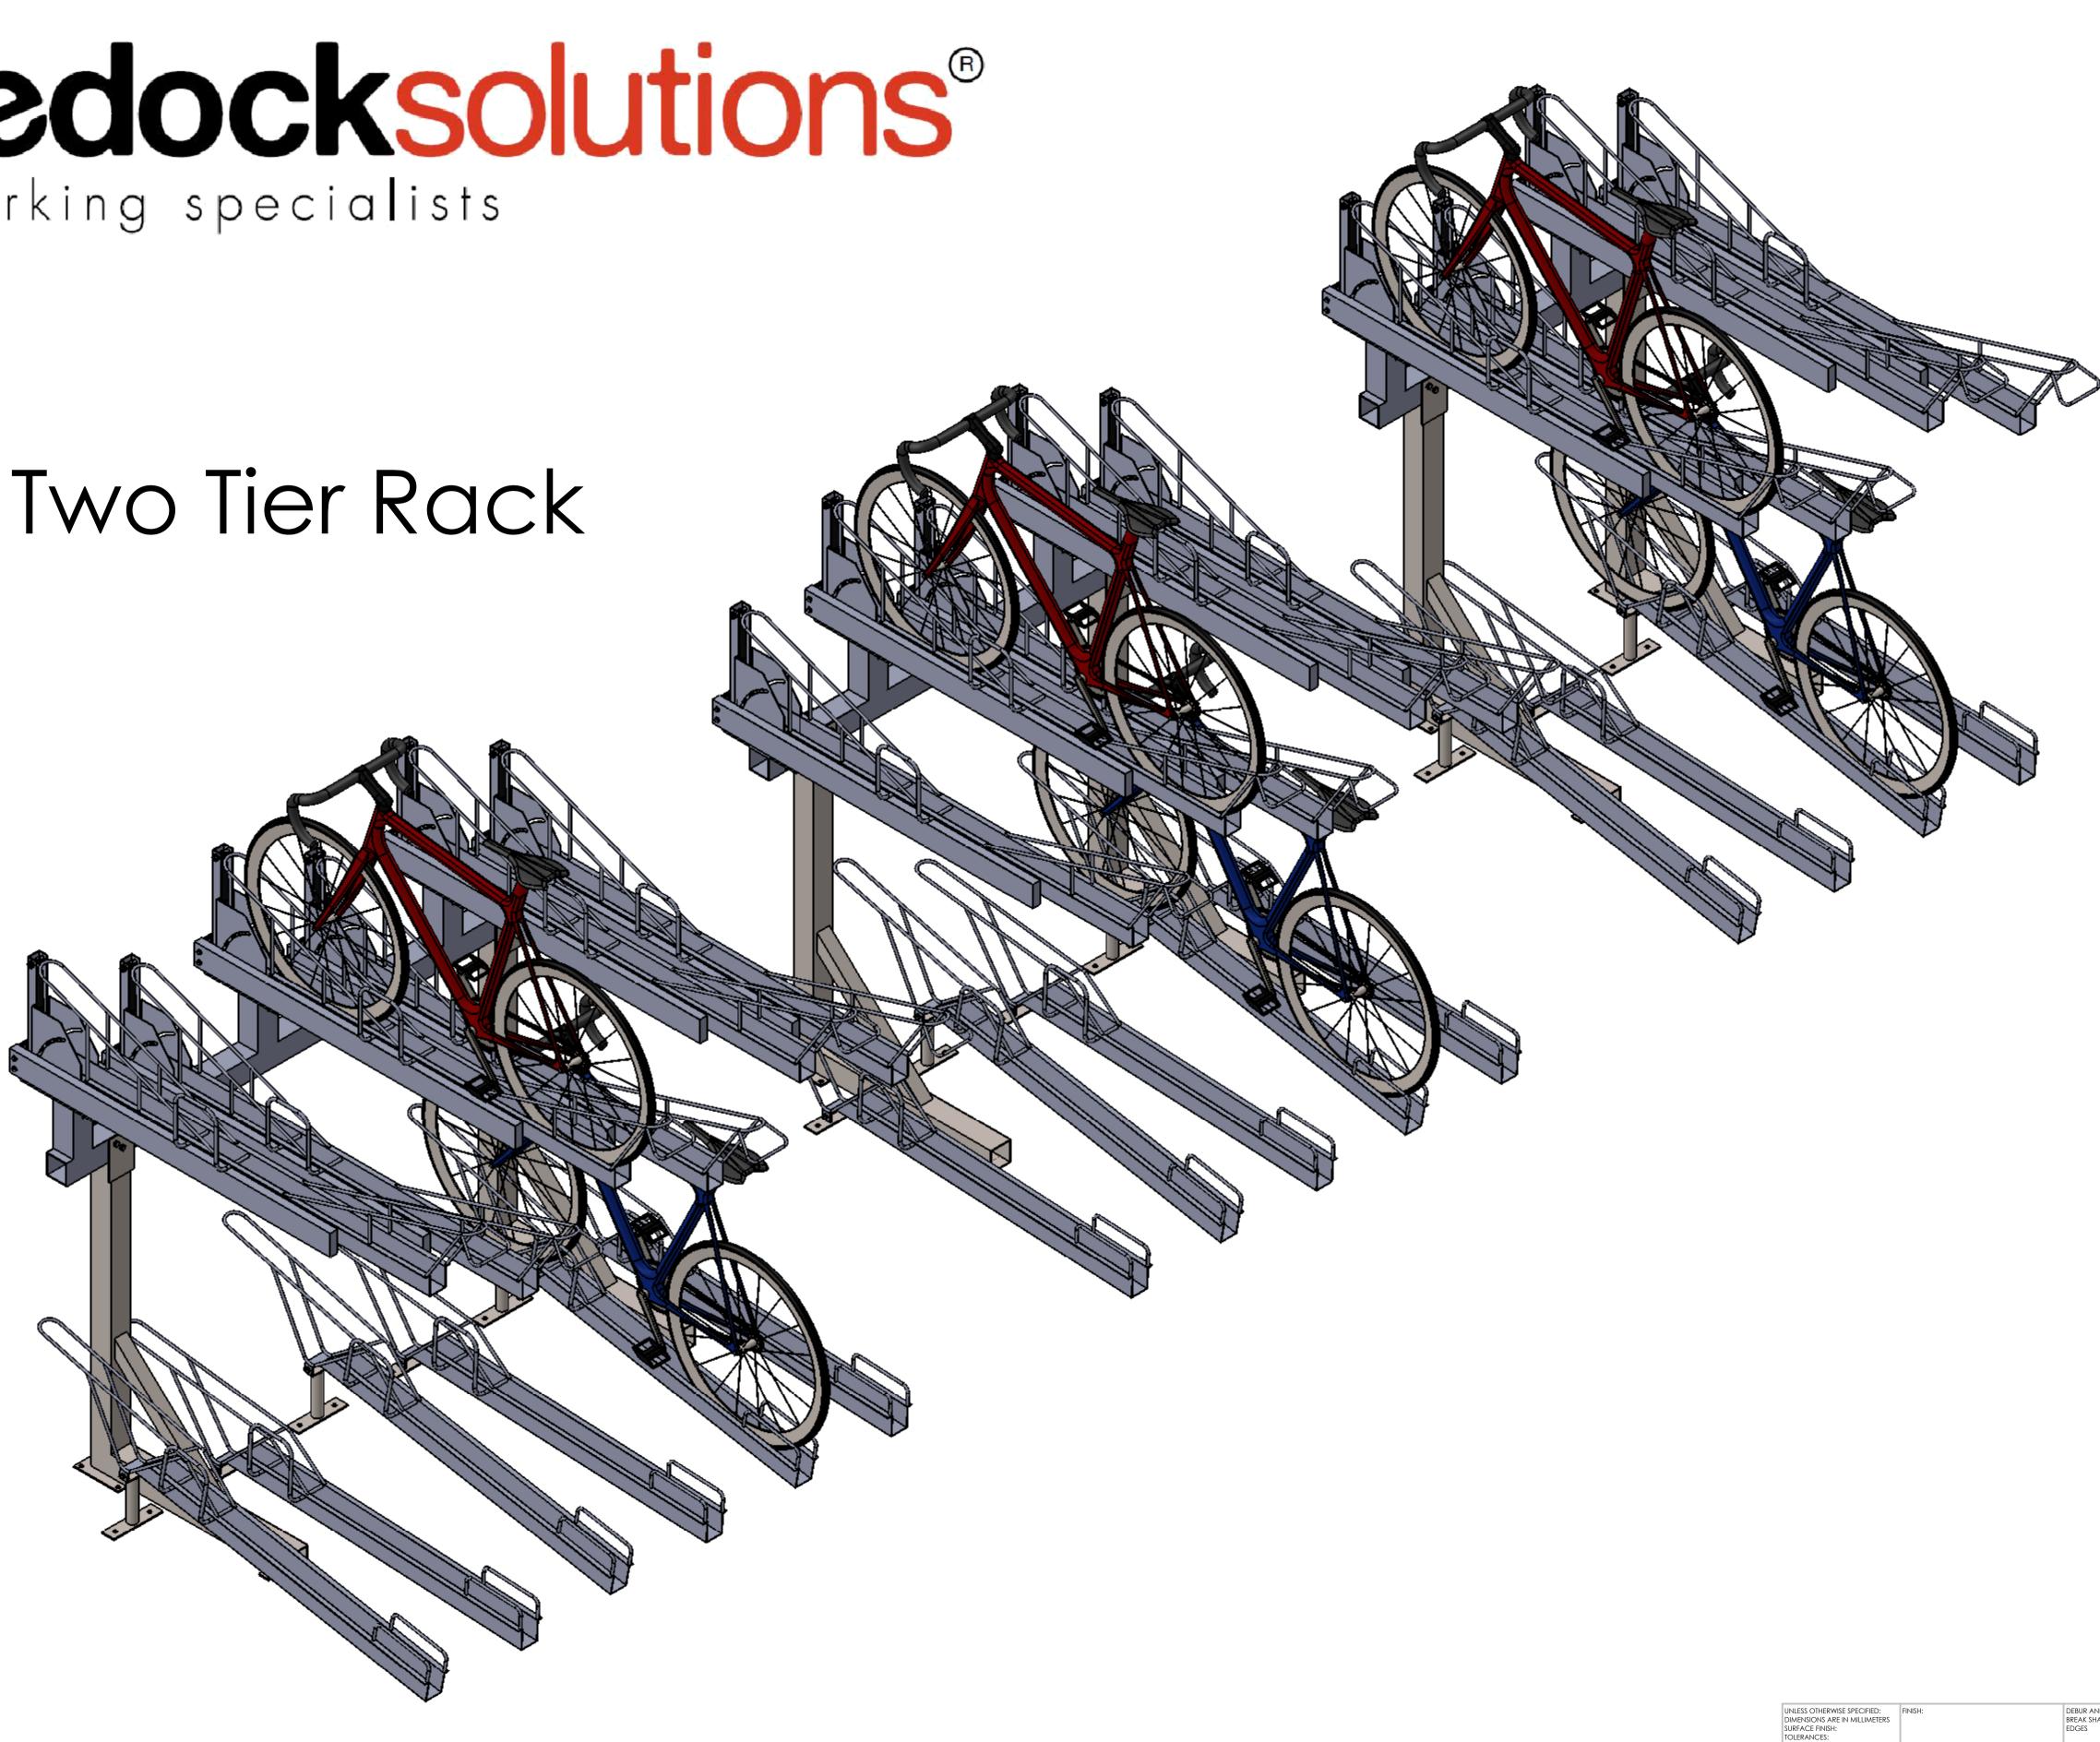

|        | CES:    |     | FINISH: |      |         |  | DEBUR AND<br>BREAK SHARP<br>EDGES | do not scal                                      | LE DRAWING | REVISION     |  |  |  |  |
|--------|---------|-----|---------|------|---------|--|-----------------------------------|--------------------------------------------------|------------|--------------|--|--|--|--|
|        | NAME    | SIG | NATURE  | DATE |         |  |                                   | TITLE:                                           |            |              |  |  |  |  |
| DRAWN  |         |     |         |      |         |  |                                   |                                                  |            |              |  |  |  |  |
| СНК'Д  |         |     |         |      |         |  |                                   | Bike Dock Solutions<br>www.bikedocksolutions.com |            |              |  |  |  |  |
| APPV'D |         |     |         |      |         |  |                                   | 0800 612 6113                                    |            |              |  |  |  |  |
| MFG    |         |     |         |      |         |  |                                   |                                                  |            | 2 0 1 10     |  |  |  |  |
| Q.A    | DWG NO. |     |         |      |         |  | or Custom                         | Sustamer Drawing                                 |            |              |  |  |  |  |
|        |         |     |         |      |         |  |                                   | Two Tier Customer Drawing                        |            |              |  |  |  |  |
|        |         |     |         |      | WEIGHT: |  |                                   | SCALE:1:10 SHEET 2 OF 9                          |            | SHEET 2 OF 9 |  |  |  |  |