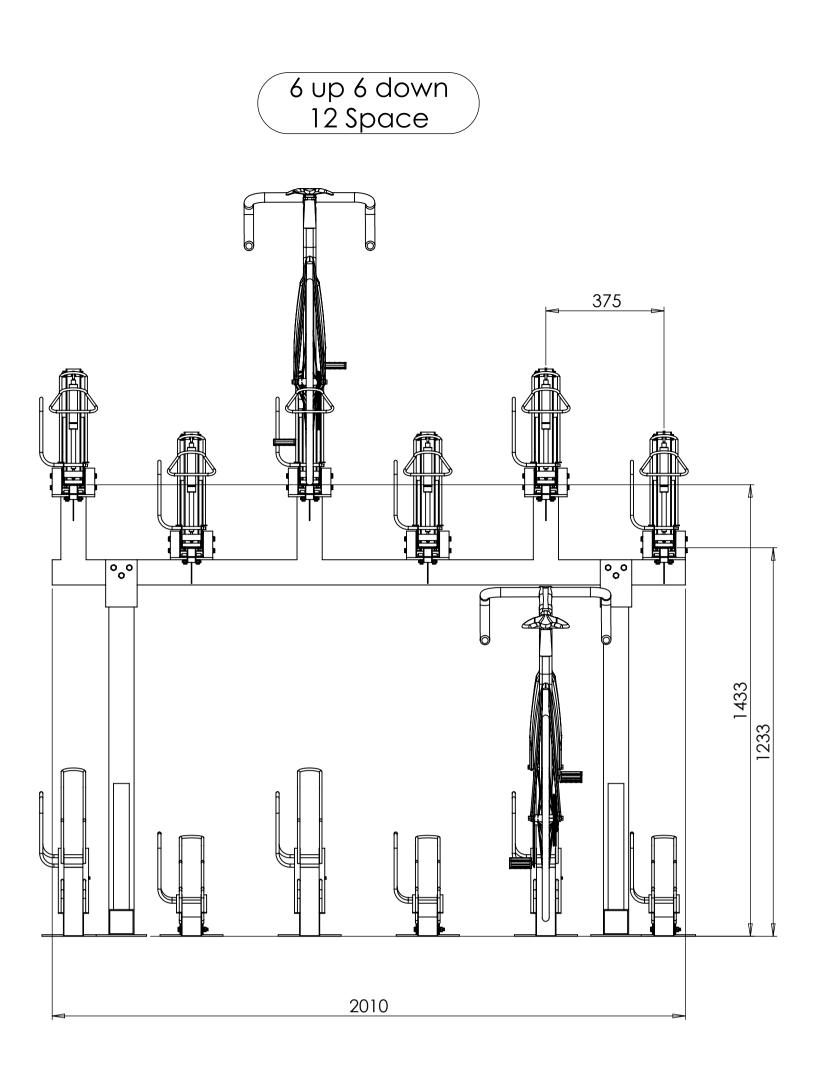

|        | CES:    |     | FINISH: |      |         |  | DEBUR AND<br>BREAK SHARP<br>EDGES | do not scal                                      | LE DRAWING | REVISION     |  |  |  |  |
|--------|---------|-----|---------|------|---------|--|-----------------------------------|--------------------------------------------------|------------|--------------|--|--|--|--|
|        | NAME    | SIG | NATURE  | DATE |         |  |                                   | TITLE:                                           |            |              |  |  |  |  |
| DRAWN  |         |     |         |      |         |  |                                   |                                                  |            |              |  |  |  |  |
| СНК'Д  |         |     |         |      |         |  |                                   | Bike Dock Solutions<br>www.bikedocksolutions.com |            |              |  |  |  |  |
| APPV'D |         |     |         |      |         |  |                                   | 0800 612 6113                                    |            |              |  |  |  |  |
| MFG    |         |     |         |      |         |  |                                   |                                                  |            | 2 0 1 10     |  |  |  |  |
| Q.A    | DWG NO. |     |         |      |         |  | or Custom                         | Sustamer Drawing                                 |            |              |  |  |  |  |
|        |         |     |         |      |         |  |                                   | Two Tier Customer Drawing                        |            |              |  |  |  |  |
|        |         |     |         |      | WEIGHT: |  |                                   | SCALE:1:10 SHEET 2 OF 9                          |            | SHEET 2 OF 9 |  |  |  |  |