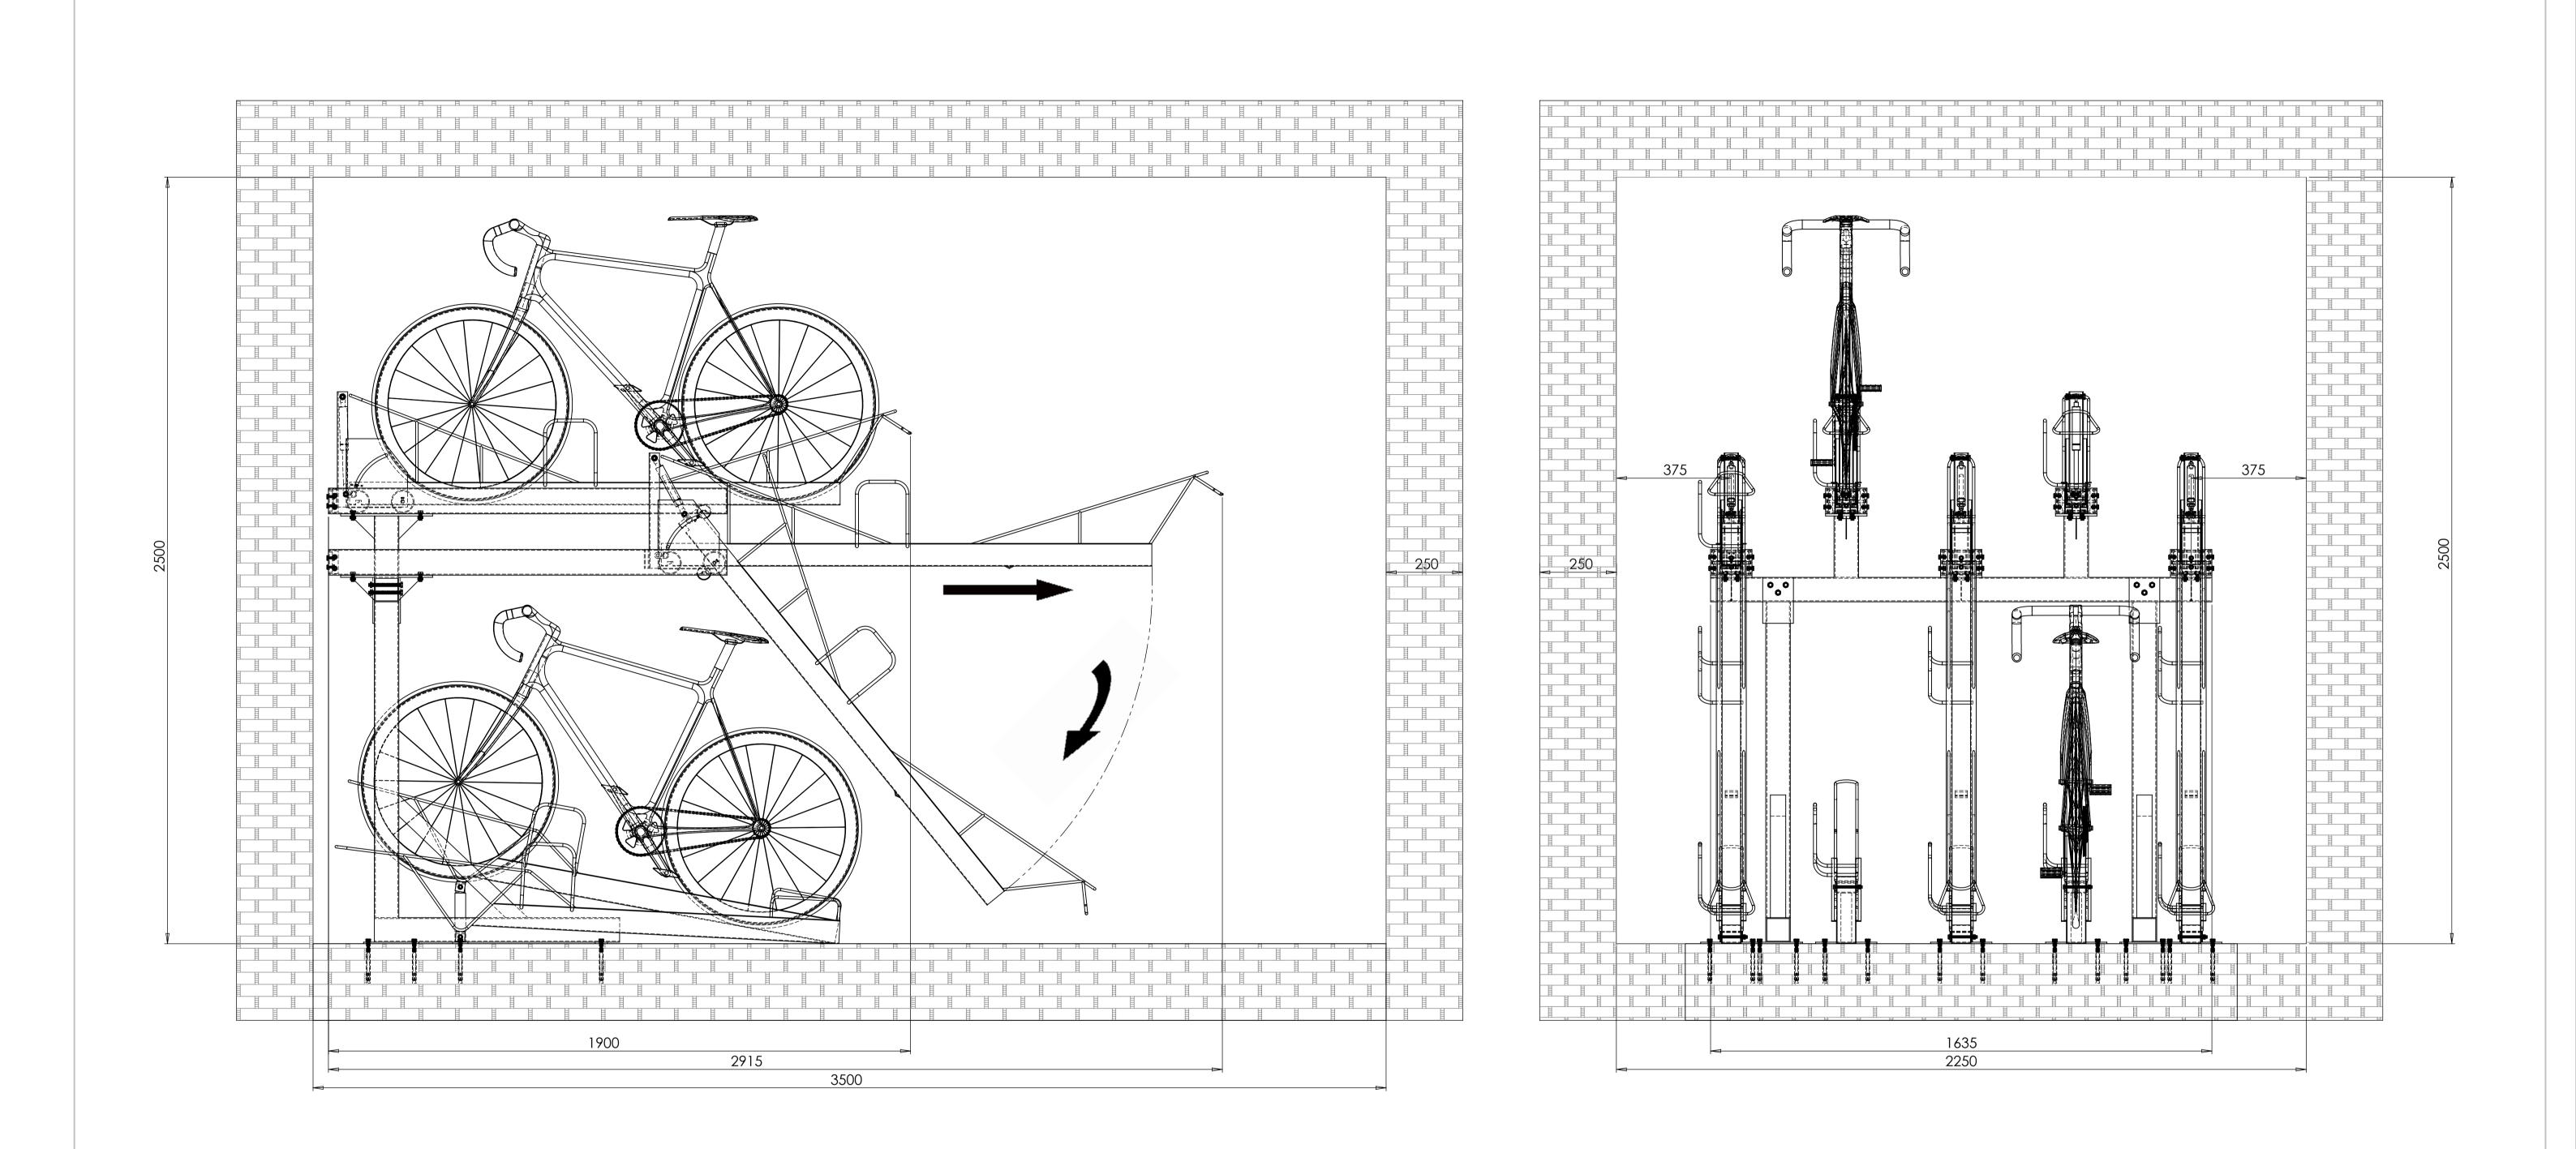

|                                                                                         |       |      | -      |      |         |    |                          | -                                                   |                         |           |    |  |  |  |
|-----------------------------------------------------------------------------------------|-------|------|--------|------|---------|----|--------------------------|-----------------------------------------------------|-------------------------|-----------|----|--|--|--|
| UNLESS OTHERWISE SPECIFIED: FINISH:<br>DIMENSIONS ARE IN MILLIMETERS<br>SURFACE FINISH: |       |      |        |      |         |    | DEBUR AND<br>BREAK SHARP | do not scale drawing                                |                         | REVISION  |    |  |  |  |
| TOLERAN<br>LINEAR<br>ANGUL                                                              | ICES: |      |        |      |         |    | EDGES                    |                                                     |                         |           |    |  |  |  |
|                                                                                         | NAME  | SIGI | NATURE | DATE |         |    |                          | TITLE:                                              |                         |           |    |  |  |  |
| DRAWN                                                                                   |       |      |        |      |         |    |                          |                                                     | Billio De als Ocheticae |           |    |  |  |  |
| CHK'D                                                                                   | HK'D  |      |        |      |         |    |                          | Bike Dock Solutions<br>www.bikedocksolutions.com    |                         |           |    |  |  |  |
| APPV'D                                                                                  |       |      |        |      |         |    |                          | 1                                                   | 5113                    |           |    |  |  |  |
| MFG                                                                                     |       |      |        |      |         |    |                          | 1                                                   | 0000012                 |           |    |  |  |  |
| Q.A                                                                                     |       |      |        |      | MATERIA | L: |                          | DWG NO. Two Tier Rack Space<br>Requirements Drawing |                         | Space     | A1 |  |  |  |
|                                                                                         |       |      |        |      | 1       |    |                          |                                                     | Requirements Drawing    |           |    |  |  |  |
|                                                                                         |       |      |        |      | WEIGHT: |    |                          | SCALE:1:10                                          | SHE                     | ET 4 OF 9 |    |  |  |  |