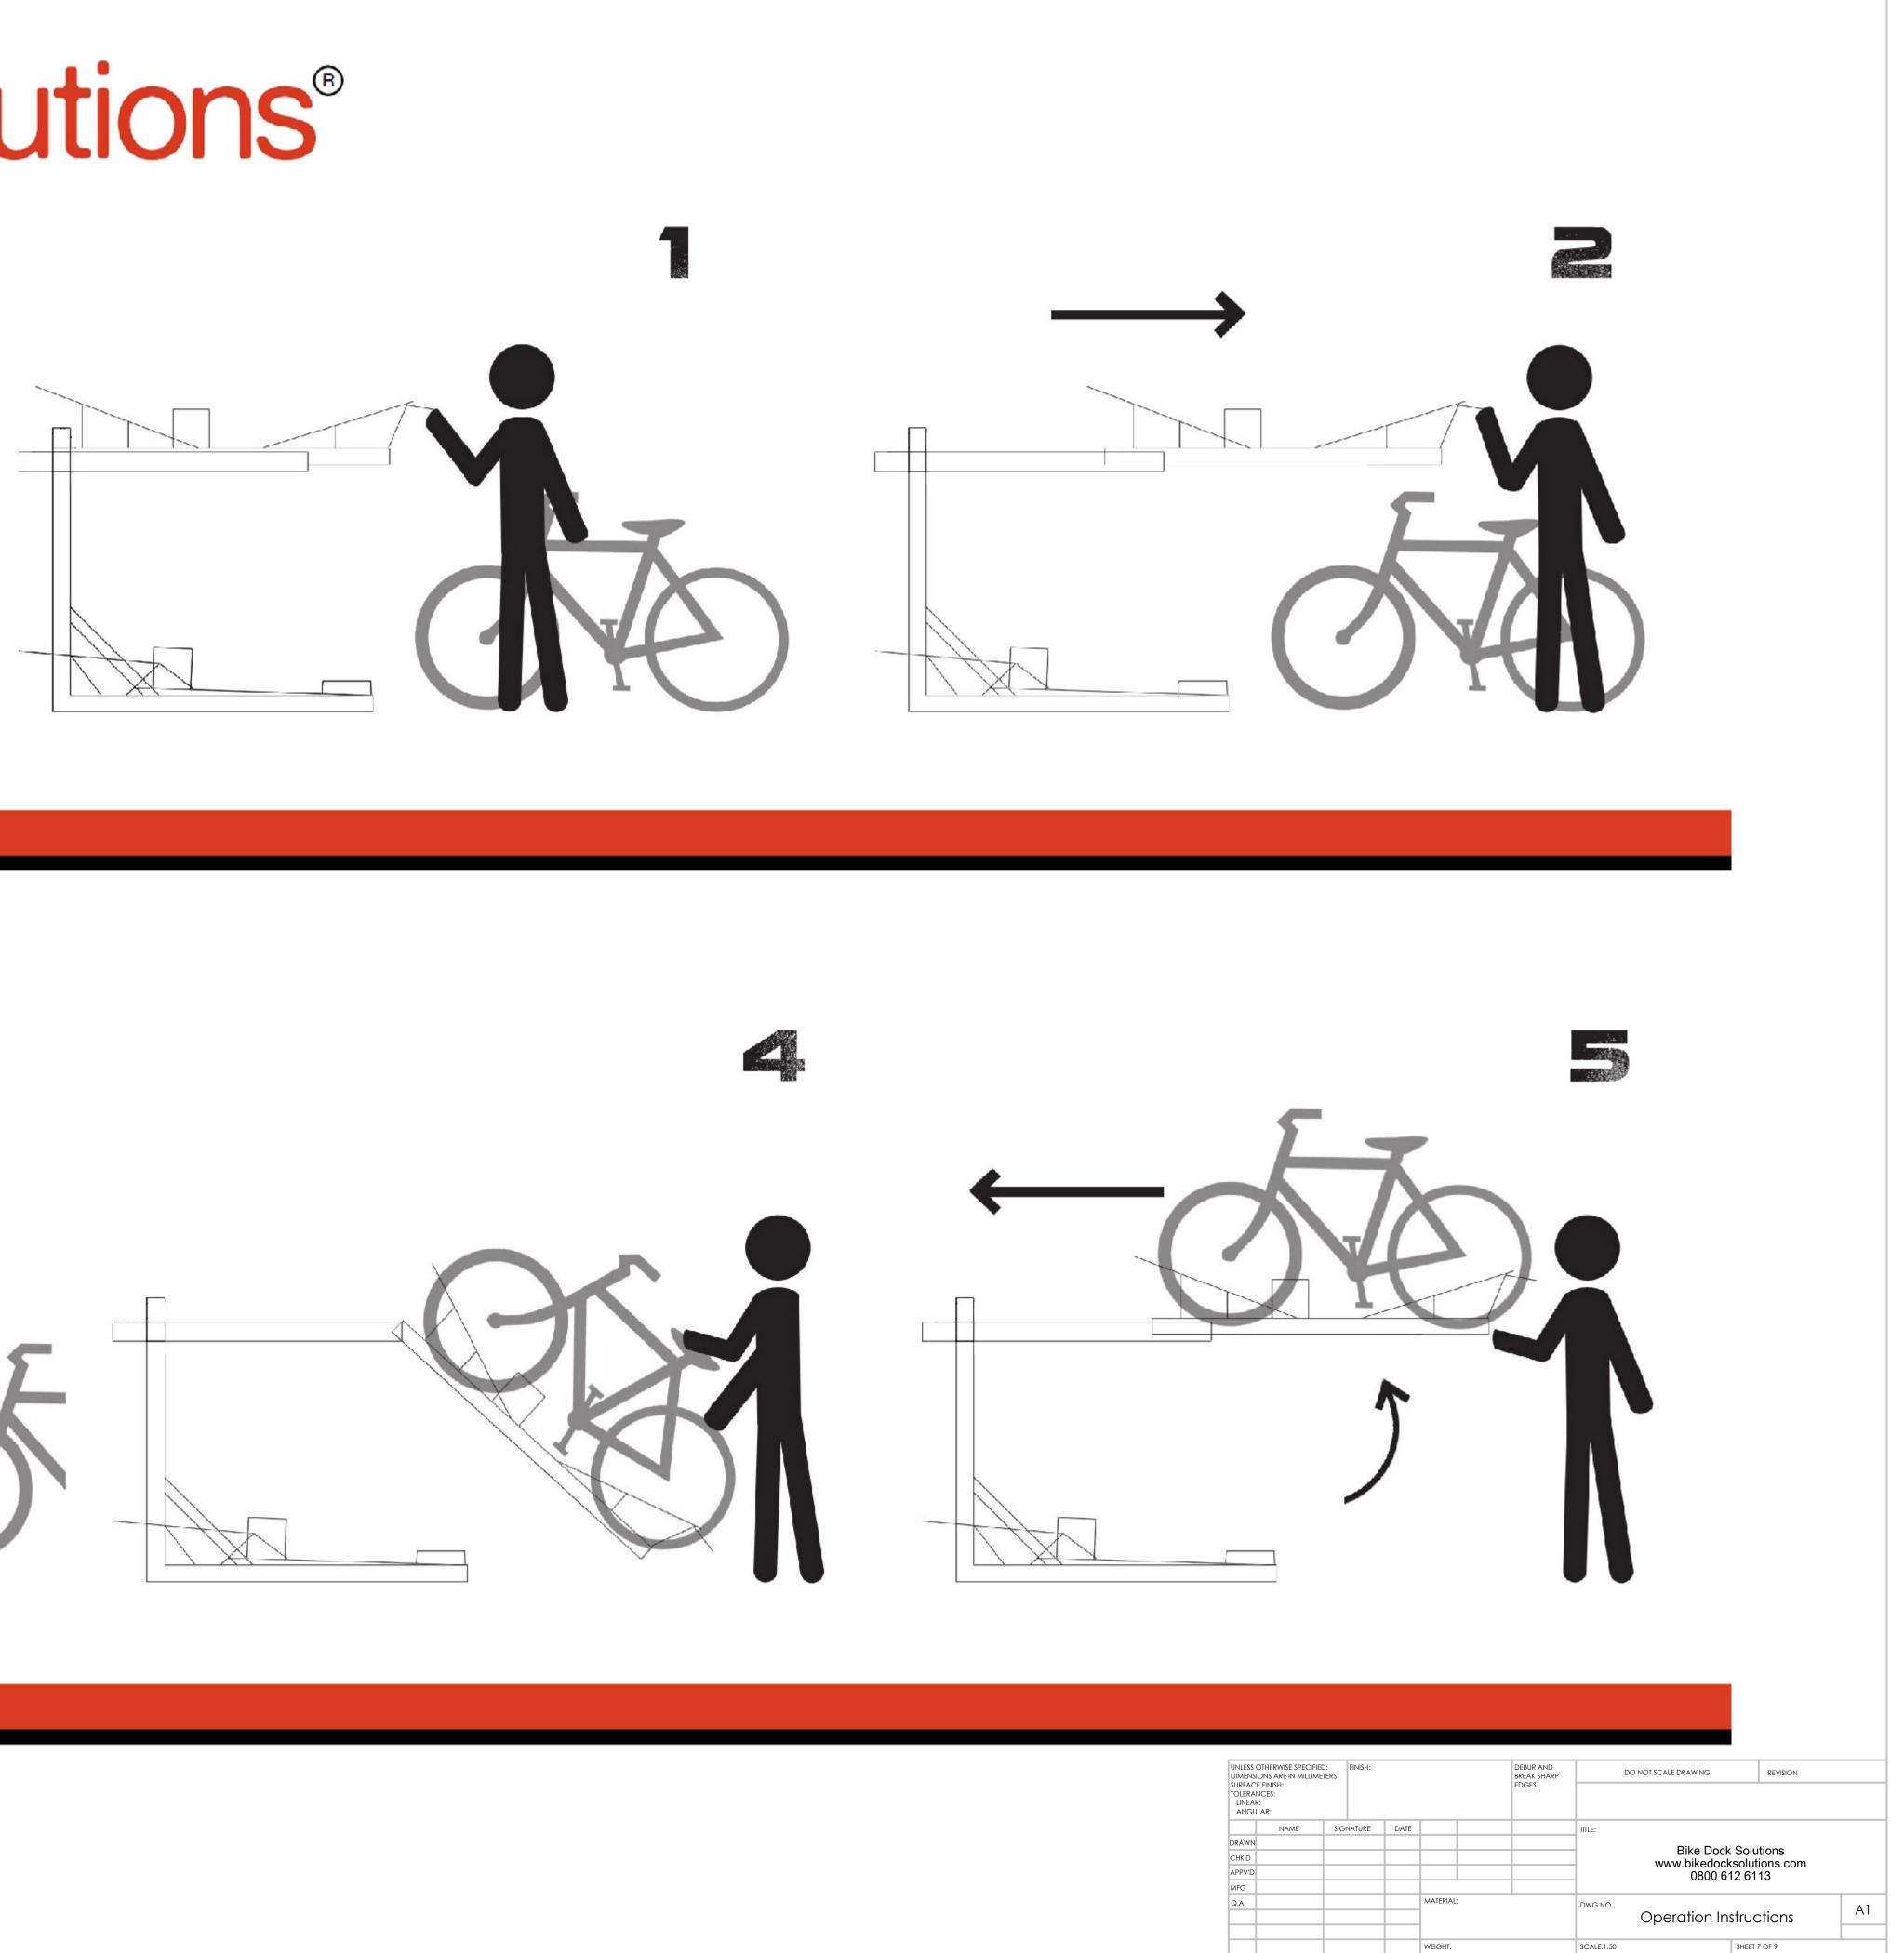

|       |      |        |      | MATERIA | L: |                          | DWG NO. Two Tier Rack Space<br>Requirements Drawing |                         | Space     | A1 |  |  |  |
|                                                                                         |       |      |        |      | 1       |    |                          |                                                     | Requirements Drawing    |           |    |  |  |  |
|                                                                                         |       |      |        |      | WEIGHT: |    |                          | SCALE:1:10                                          | SHE                     | ET 4 OF 9 |    |  |  |  |



SHEET 5 OF 9

WEIGHT:

SCALE:1:8





0800 612 6113