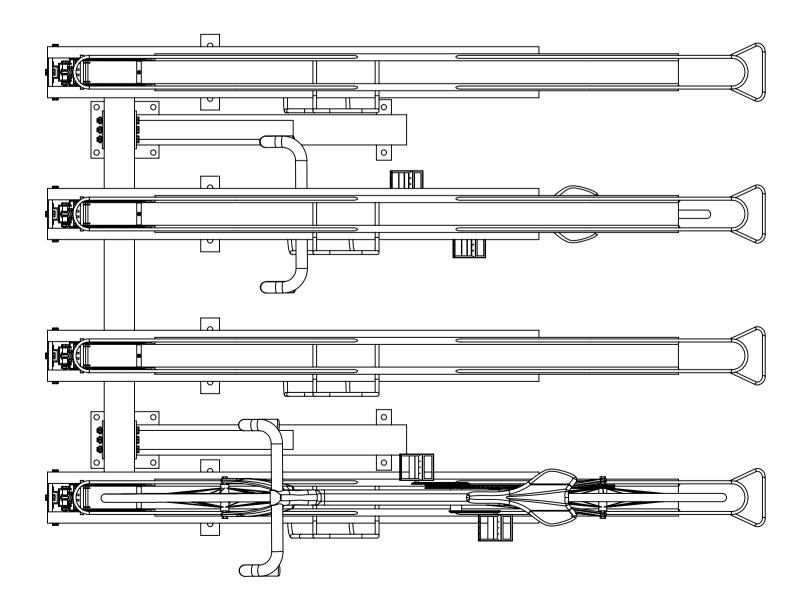

|  |
| APPV'D |             |     |         |      |          |    |                                   | 0800 612 6113                                    |                       |          |  |  |  |  |
| MFG    |             |     |         |      |          |    |                                   |                                                  | 0 0 1 2 0 1           |          |  |  |  |  |
| Q.A    |             |     |         |      | MATERIAL | .: |                                   | Two Tier Ir                                      | rmation <sup>a1</sup> |          |  |  |  |  |
|        |             |     |         |      | WEIGHT:  |    |                                   | SCALE:1:10                                       | SHEET                 | 1 OF 9   |  |  |  |  |







|        | CES:    |     | FINISH: |      |         |  | DEBUR AND<br>BREAK SHARP<br>EDGES | do not scal                                      | LE DRAWING | REVISION     |  |  |  |  |
|--------|---------|-----|---------|------|---------|--|-----------------------------------|--------------------------------------------------|------------|--------------|--|--|--|--|
|        | NAME    | SIG | NATURE  | DATE |         |  |                                   | TITLE:                                           |            |              |  |  |  |  |
| DRAWN  |         |     |         |      |         |  |                                   |                                                  |            |              |  |  |  |  |
| СНК'Д  |         |     |         |      |         |  |