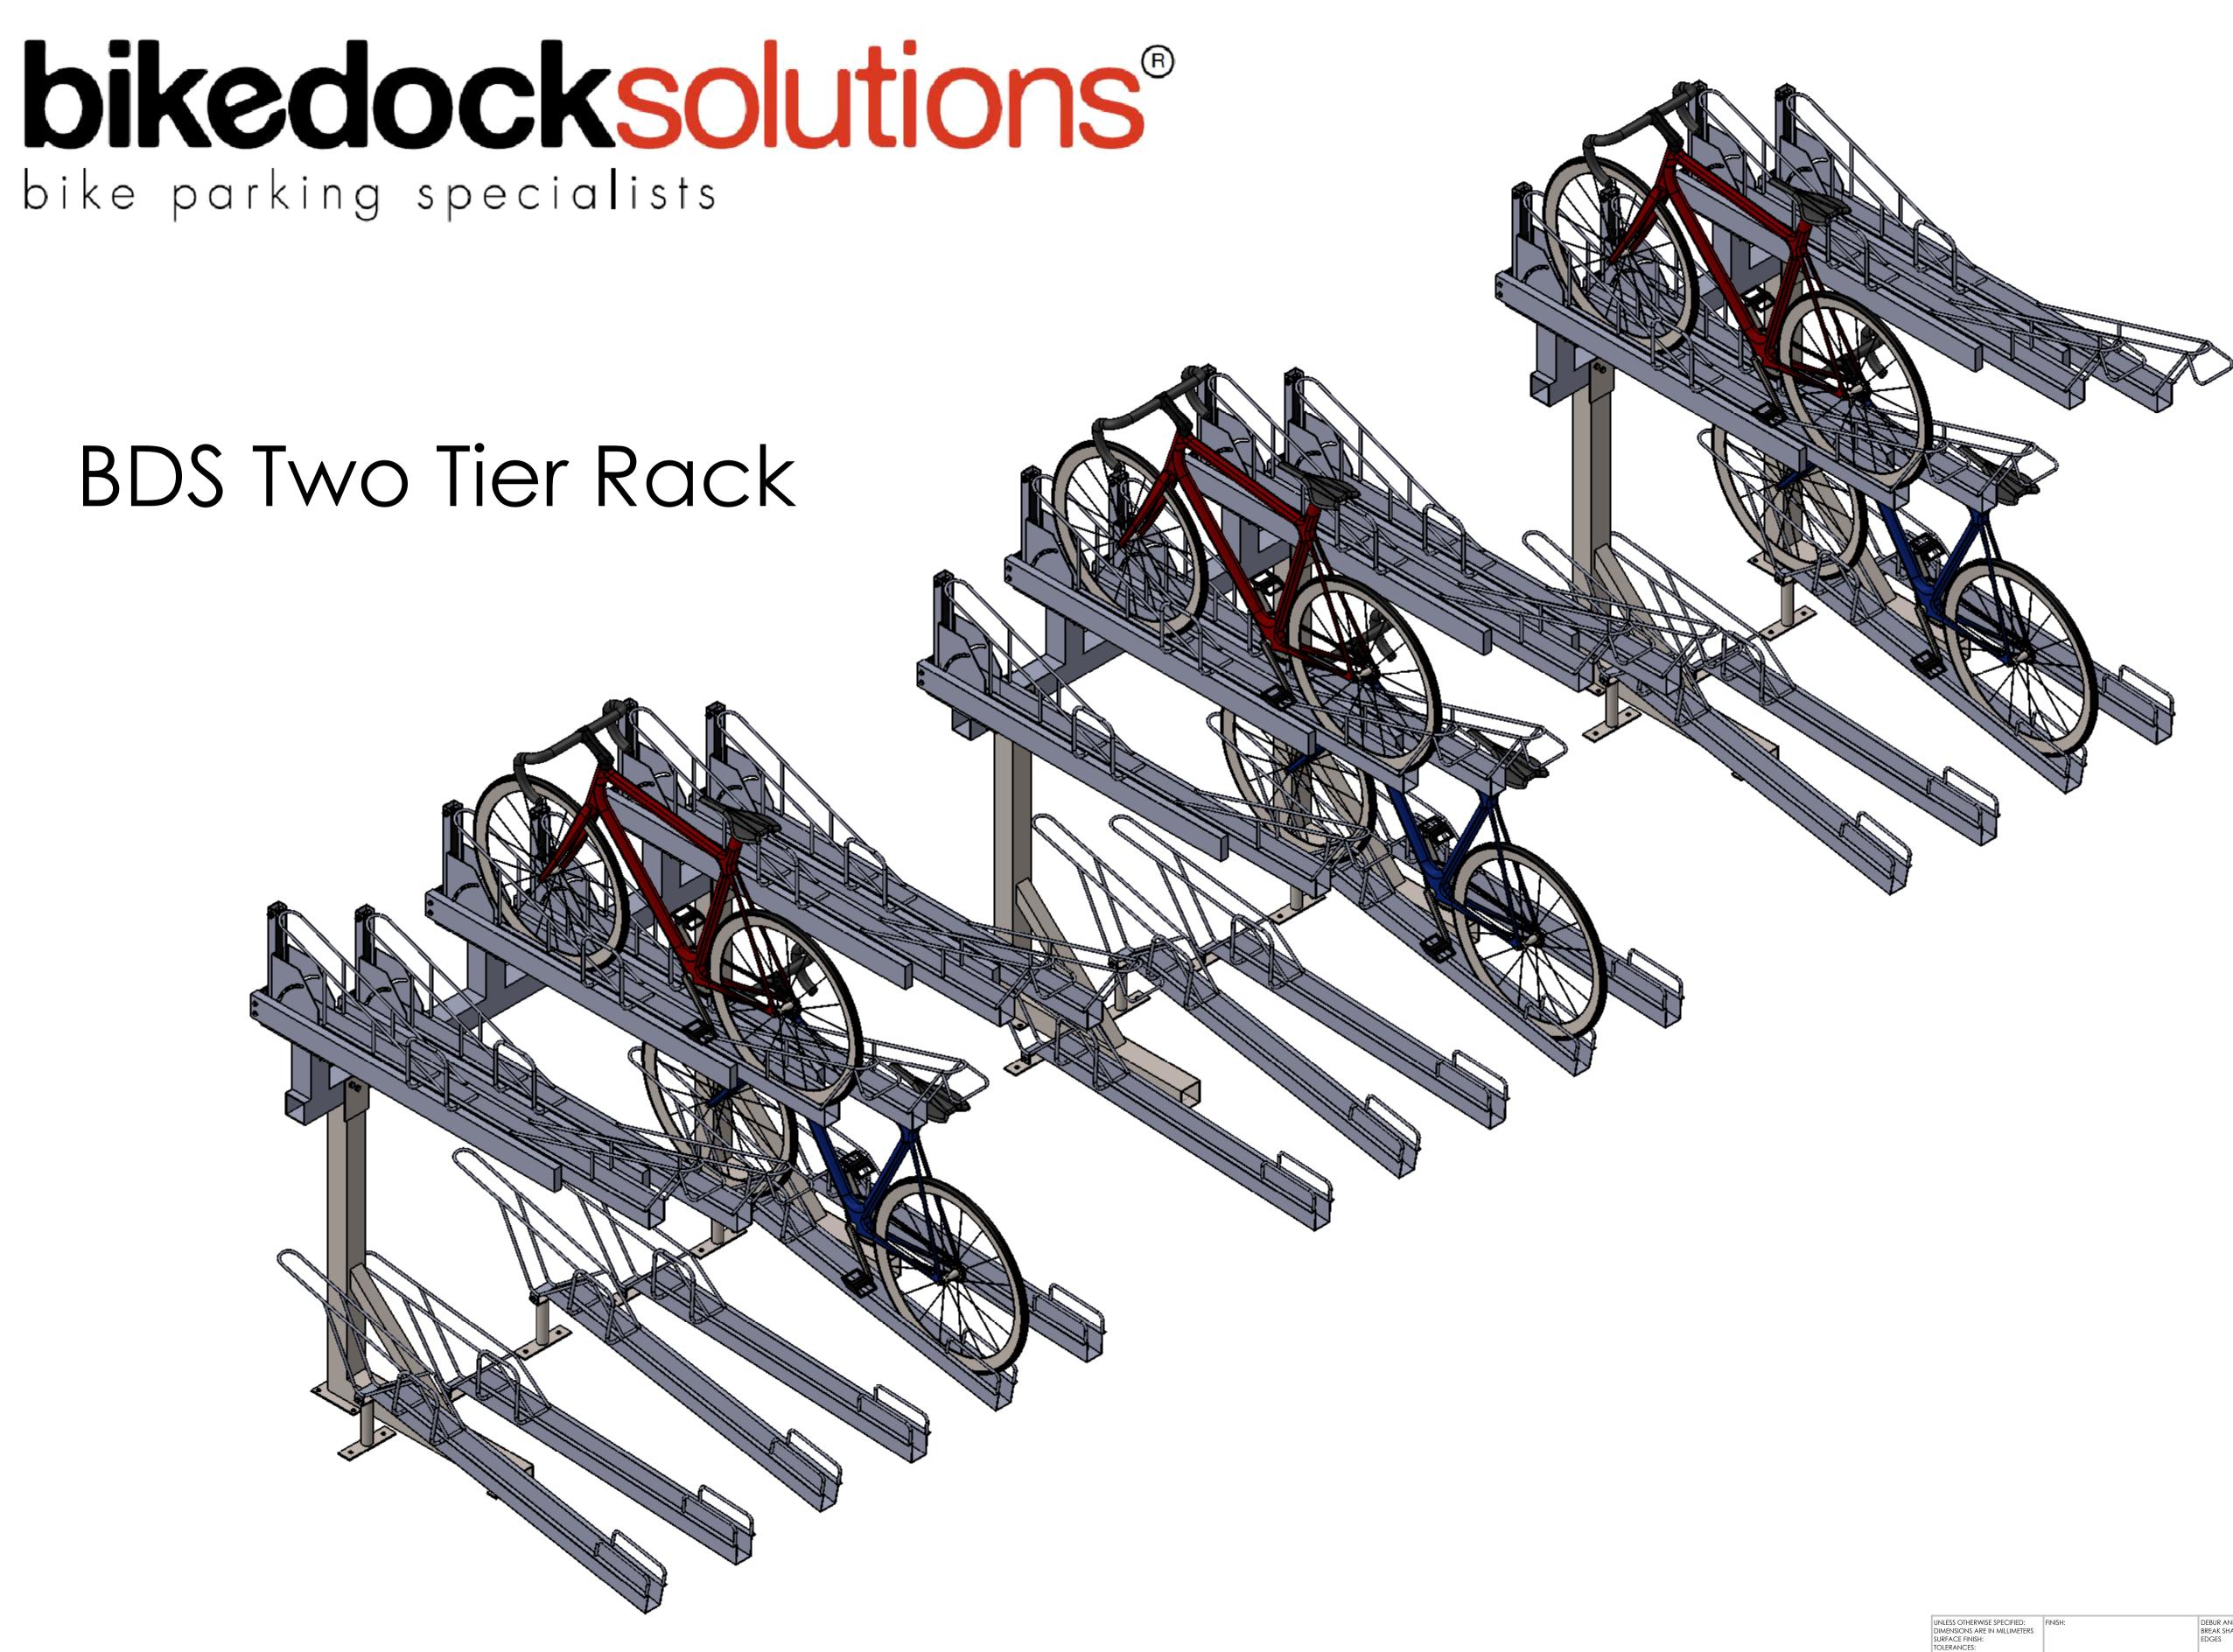

|        | NCES:<br>R: |     | FINISH: |      |          |    | DEBUR AND<br>BREAK SHARP<br>EDGES | DO NOT SCALE DRAWING                             |                       | REVISION |  |  |  |  |
|--------|-------------|-----|---------|------|----------|----|-----------------------------------|--------------------------------------------------|-----------------------|----------|--|--|--|--|
|        | NAME        | SIG | NATURE  | DATE |          |    |                                   | TITLE:                                           |                       |          |  |  |  |  |
| DRAWN  |             |     |         |      |          |    |                                   |                                                  |                       |          |  |  |  |  |
| CHK'D  | СНК'Д       |     |         |      |          |    |                                   | Bike Dock Solutions<br>www.bikedocksolutions.com |                       |          |  |  |  |  |
| APPV'D |             |     |         |      |          |    |                                   | 0800 612 6113                                    |                       |          |  |  |  |  |
| MFG    |             |     |         |      |          |    |                                   |                                                  | 0 0 1 2 0 1           |          |  |  |  |  |
| Q.A    |             |     |         |      | MATERIAL | .: |                                   | Two Tier Ir                                      | rmation <sup>a1</sup> |          |  |  |  |  |
|        |             |     |         |      | WEIGHT:  |    |                                   | SCALE:1:10                                       | SHEET                 | 1 OF 9   |  |  |  |  |