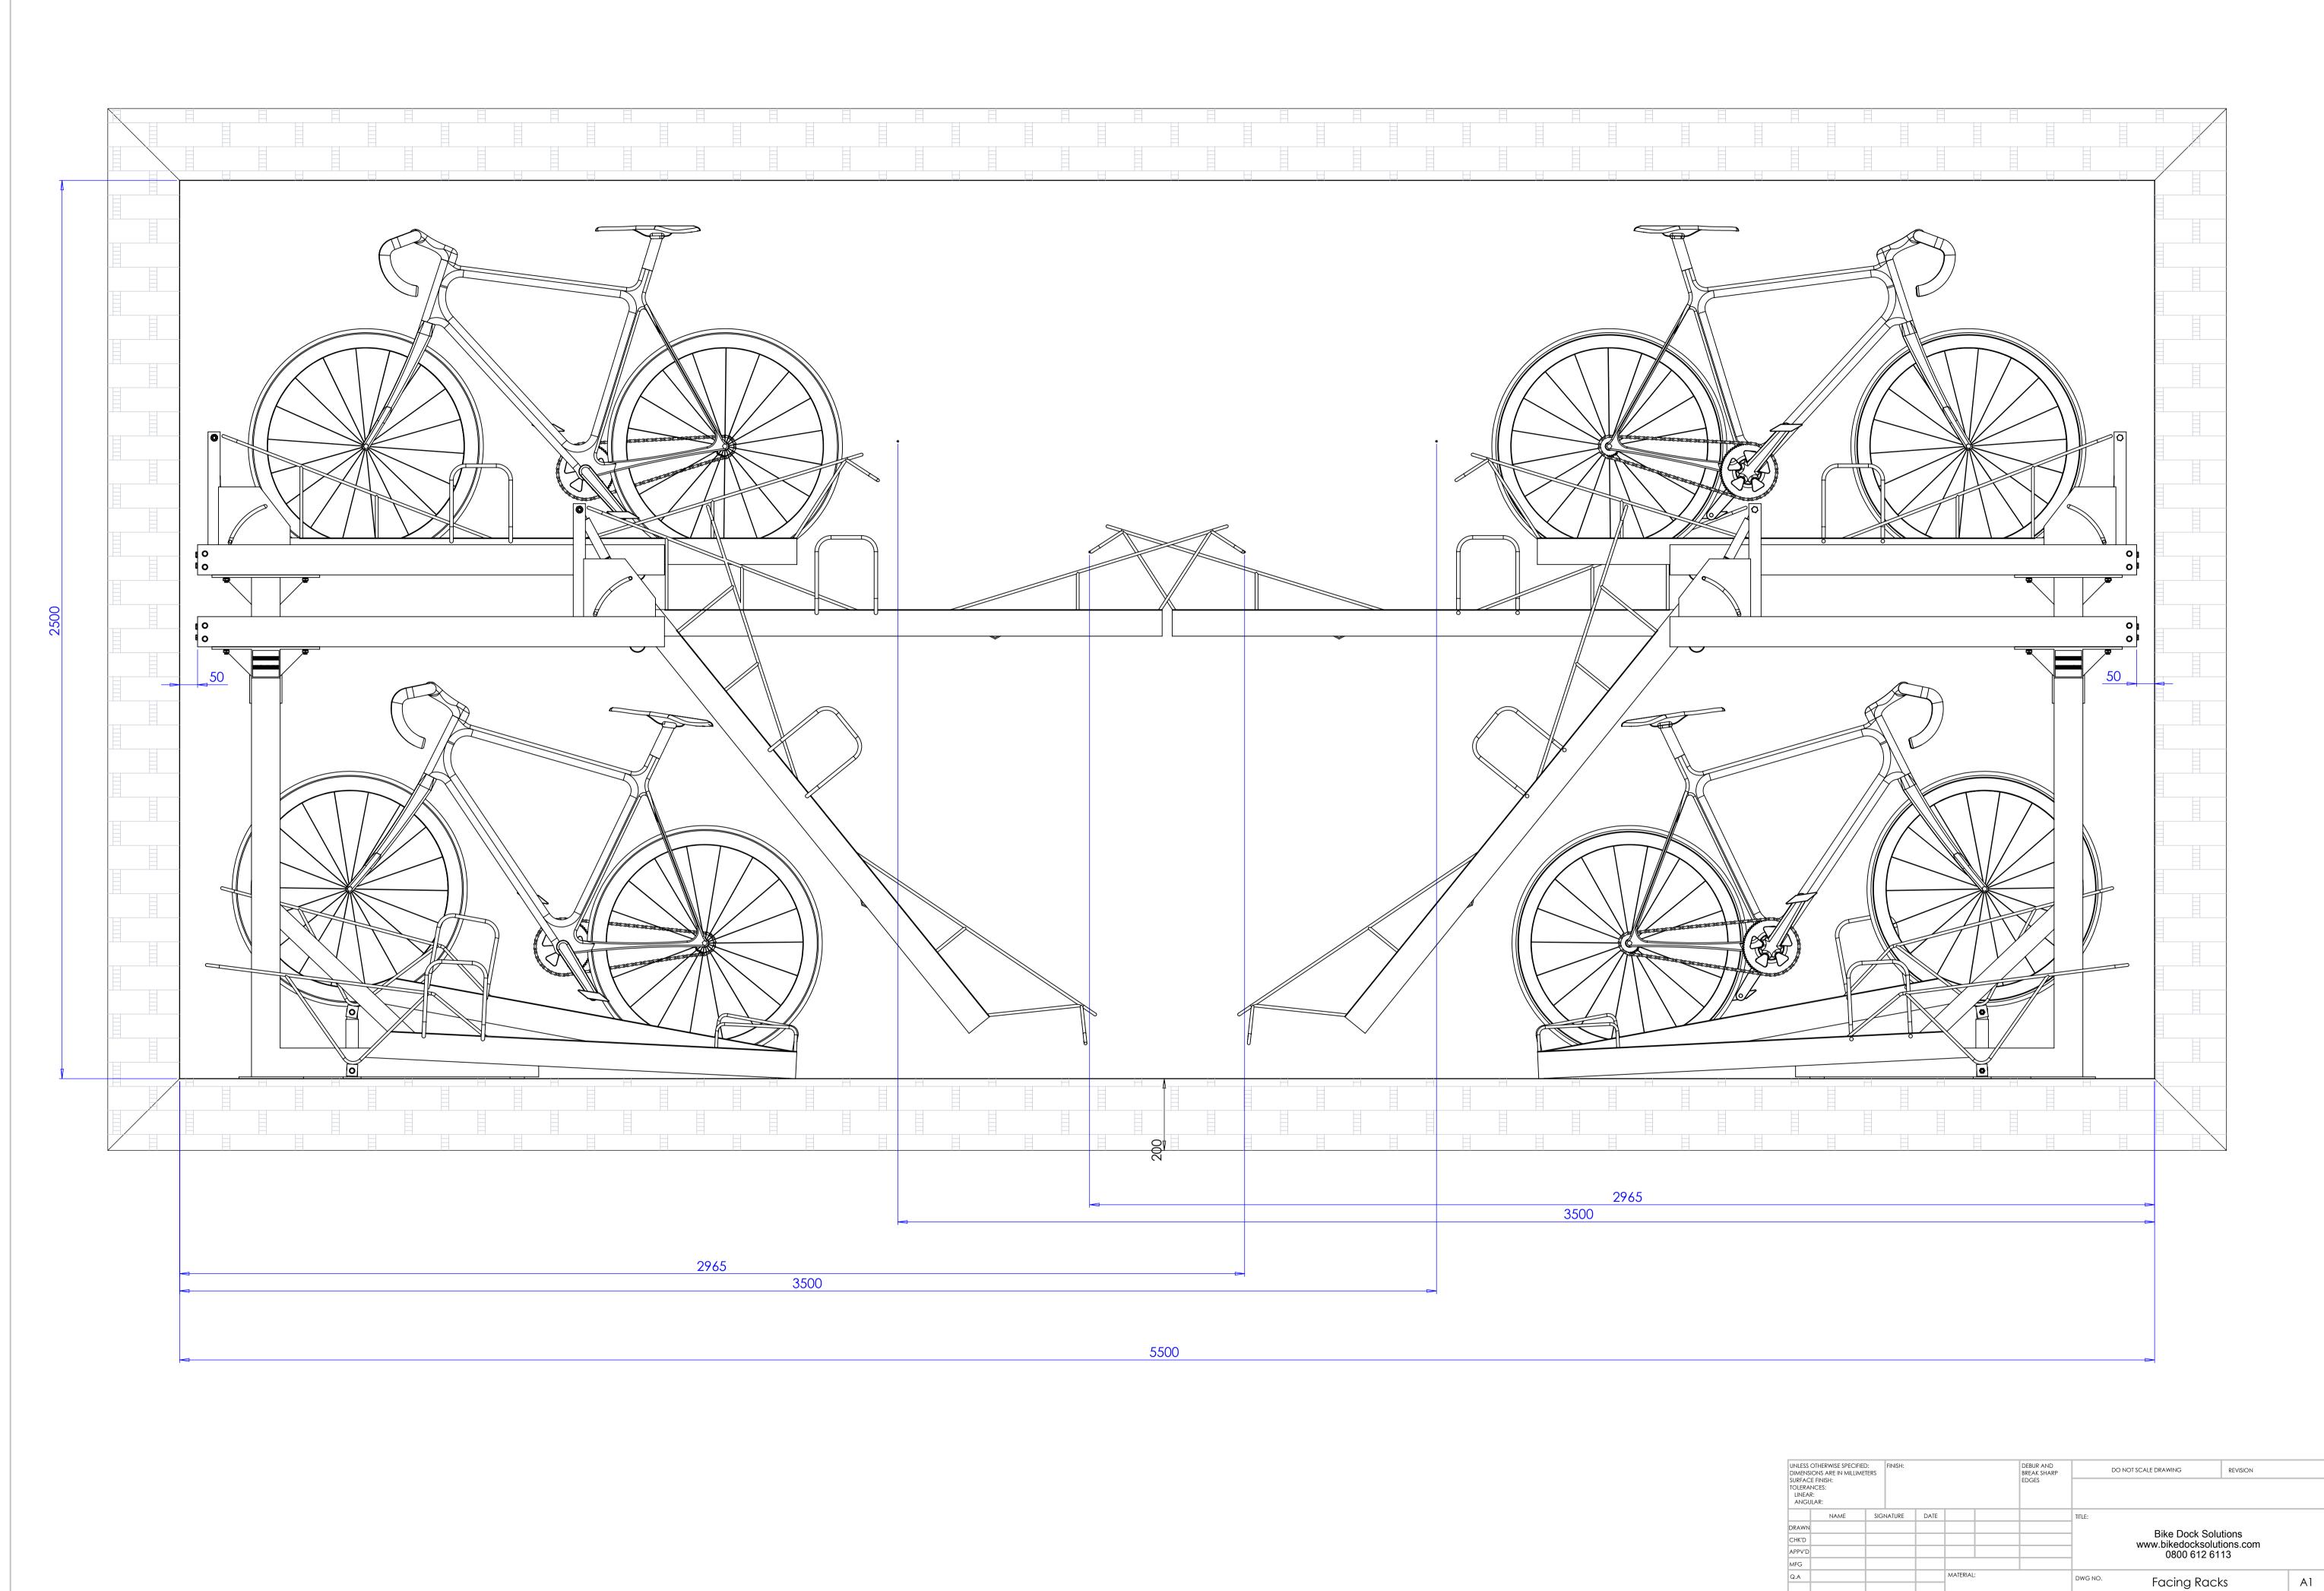

|       |      |        |      | MATERIA | L: |                          | DWG NO. Two Tier Rack Space<br>Requirements Drawing |                         | Space     | A1 |  |  |  |
|                                                                                         |       |      |        |      | 1       |    |                          |                                                     | Requirements Drawing    |           |    |  |  |  |
|                                                                                         |       |      |        |      | WEIGHT: |    |                          | SCALE:1:10                                          | SHE                     | ET 4 OF 9 |    |  |  |  |



SHEET 5 OF 9

WEIGHT:

SCALE:1:8





0800 612 6113