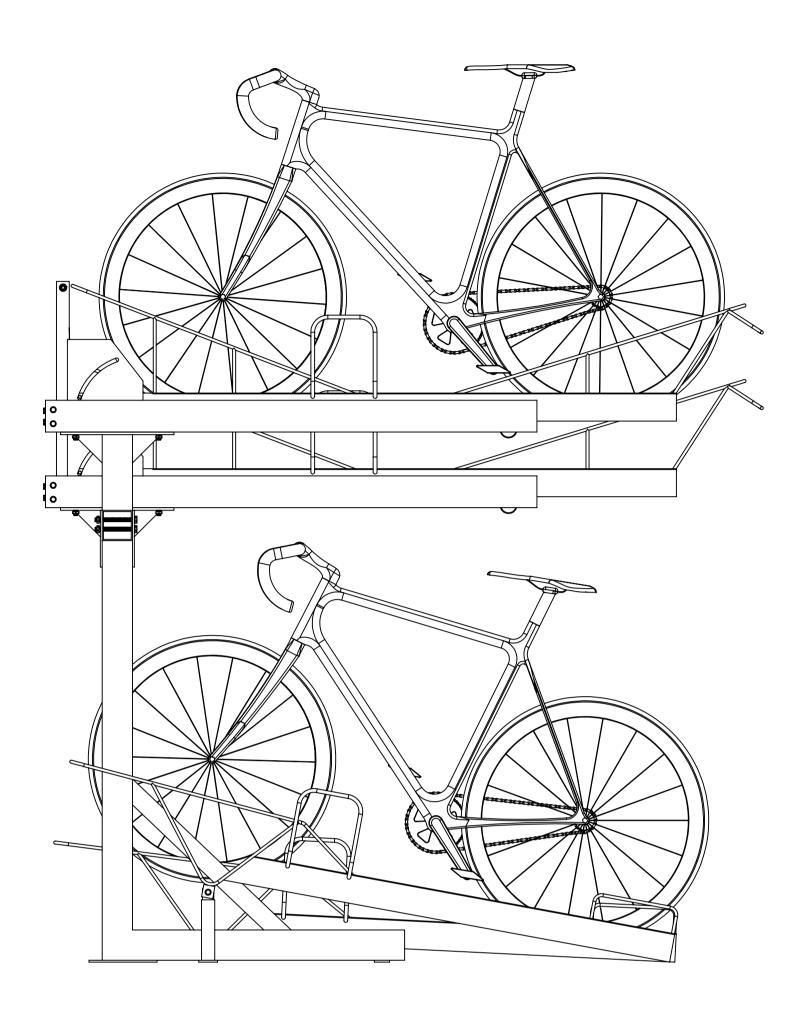

|                                                                                         |       |      | -      |      |         |    |                          | -                                                   |                         |           |    |  |  |  |
|-----------------------------------------------------------------------------------------|-------|------|--------|------|---------|----|--------------------------|-----------------------------------------------------|-------------------------|-----------|----|--|--|--|
| UNLESS OTHERWISE SPECIFIED: FINISH:<br>DIMENSIONS ARE IN MILLIMETERS<br>SURFACE FINISH: |       |      |        |      |         |    | DEBUR AND<br>BREAK SHARP | do not scale drawing                                |                         | REVISION  |    |  |  |  |
| TOLERAN<br>LINEAR<br>ANGUL                                                              | ICES: |      |        |      |         |    | EDGES                    |                                                     |                         |           |    |  |  |  |
|                                                                                         | NAME  | SIGI | NATURE | DATE |         |    |                          | TITLE:                                              |                         |           |    |  |  |  |
| DRAWN                                                                                   |       |      |        |      |         |    |                          |                                                     | Billio De als Ocheticae |           |    |  |  |  |
| CHK'D                                                                                   | HK'D  |      |        |      |         |    |                          | Bike Dock Solutions<br>www.bikedocksolutions.com    |                         |           |    |  |  |  |
| APPV'D                                                                                  |       |      |        |      |         |    |                          | 1                                                   | 5113                    |           |    |  |  |  |
| MFG                                                                                     |       |      |        |      |         |    |                          | 1                                                   | 0000012                 |           |    |  |  |  |
| Q.A                                                                                     |       |      |        |      | MATERIA | L: |                          | DWG NO. Two Tier Rack Space<br>Requirements Drawing |                         | Space     | A1 |  |  |  |
|                                                                                         |       |      |        |      | 1       |    |                          |                                                     | Requirements Drawing    |           |    |  |  |  |
|                                                                                         |       |      |        |      | WEIGHT: |    |                          | SCALE:1:10                                          | SHE                     | ET 4 OF 9 |    |  |  |  |