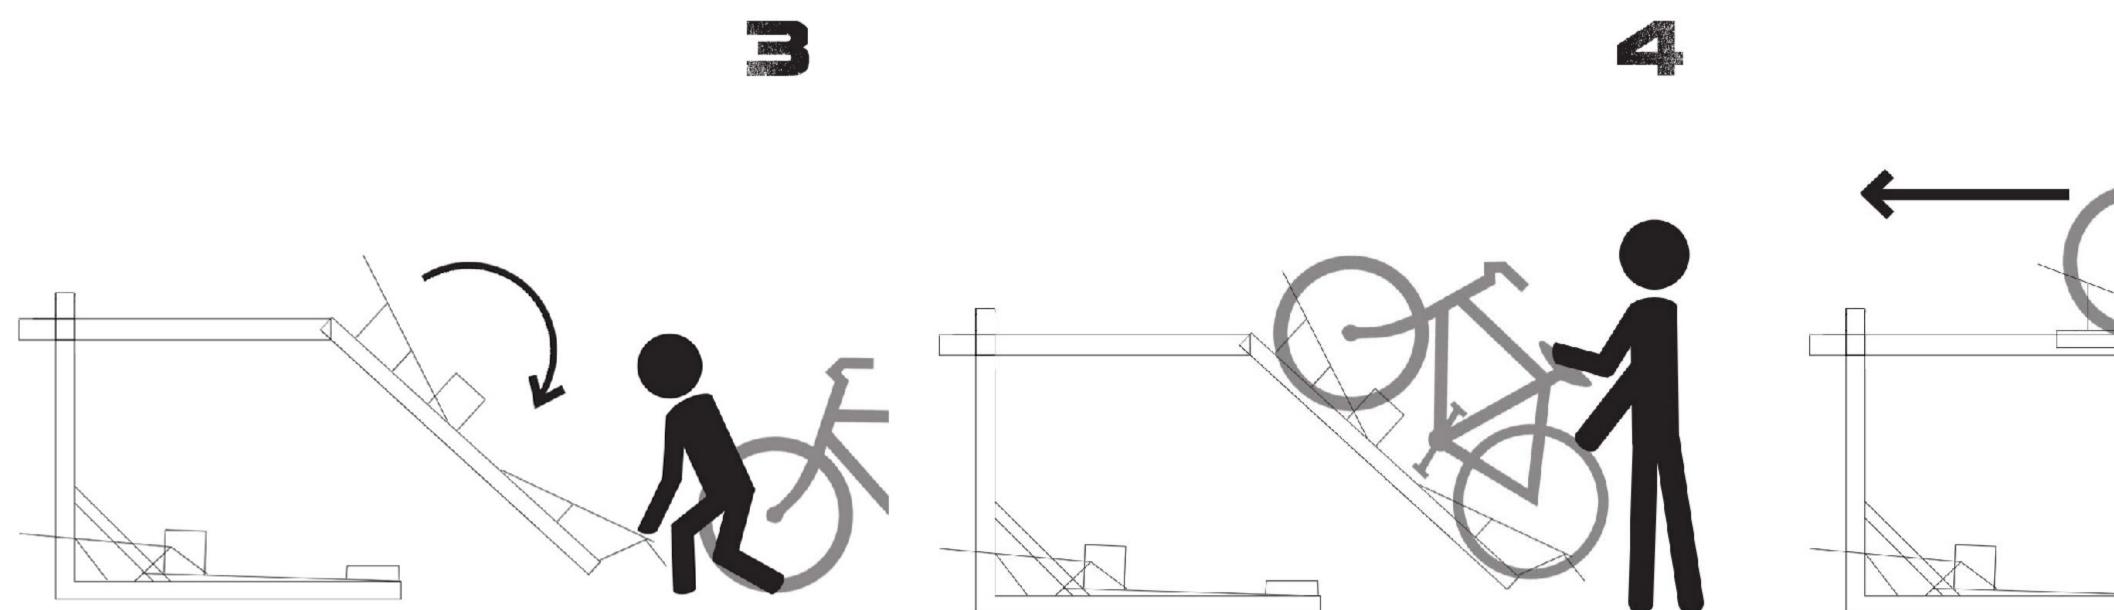

|       |      |        |      | MATERIA | L: |                          | DWG NO. Two Tier Rack Space<br>Requirements Drawing |                         | Space     | A1 |  |  |  |
|                                                                                         |       |      |        |      | 1       |    |                          |                                                     | Requirements Drawing    |           |    |  |  |  |
|                                                                                         |       |      |        |      | WEIGHT: |    |                          | SCALE:1:10                                          | SHE                     | ET 4 OF 9 |    |  |  |  |



SHEET 5 OF 9

WEIGHT:

SCALE:1:8





0800 612 6113