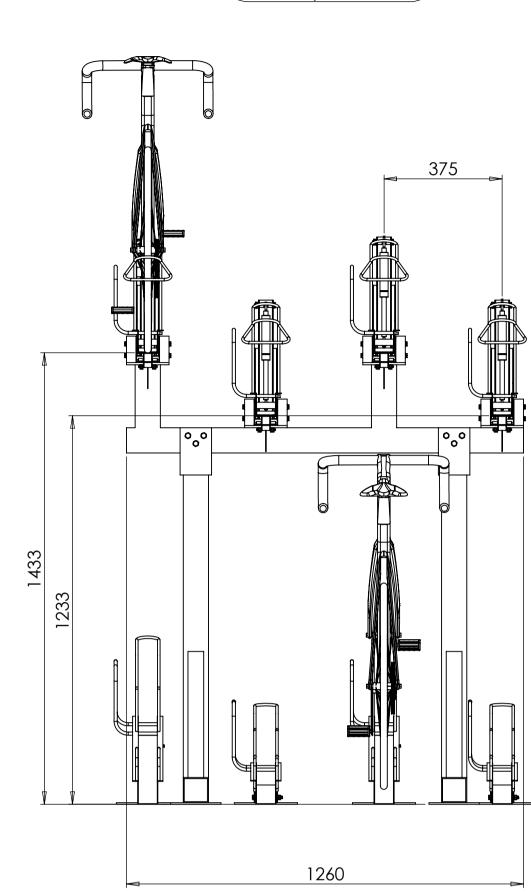

|                                                                                         |       |      | -      |      |         |    |                          | -                                                   |                         |           |    |  |  |  |
|-----------------------------------------------------------------------------------------|-------|------|--------|------|---------|----|--------------------------|-----------------------------------------------------|-------------------------|-----------|----|--|--|--|
| UNLESS OTHERWISE SPECIFIED: FINISH:<br>DIMENSIONS ARE IN MILLIMETERS<br>SURFACE FINISH: |       |      |        |      |         |    | DEBUR AND<br>BREAK SHARP | do not scale drawing                                |                         | REVISION  |    |  |  |  |
| TOLERAN<br>LINEAR<br>ANGUL                                                              | ICES: |      |        |      |         |    | EDGES                    |                                                     |                         |           |    |  |  |  |
|                                                                                         | NAME  | SIGI | NATURE | DATE |         |    |                          | TITLE:                                              |                         |           |    |  |  |  |
| DRAWN                                                                                   |       |      |        |      |         |    |                          |                                                     | Billio De als Ocheticae |           |    |  |  |  |
| CHK'D                                                                                   | HK'D  |      |        |      |         |    |                          | Bike Dock Solutions<br>www.bikedocksolutions.com    |                         |           |    |  |  |  |
| APPV'D                                                                                  |       |      |        |      |         |    |                          | 1                                                   | 5113                    |           |    |  |  |  |
| MFG                                                                                     |       |      |        |      |         |    |                          | 1                                                   | 0000012                 |           |    |  |  |  |
| Q.A                                                                                     |       |      |        |      | MATERIA | L: |                          | DWG NO. Two Tier Rack Space<br>Requirements Drawing |                         | Space     | A1 |  |  |  |
|                                                                                         |       |      |        |      | 1       |    |                          |                                                     | Requirements Drawing    |           |    |  |  |  |
|                                                                                         |       |      |        |      | WEIGHT: |    |                          | SCALE:1:10                                          | SHE                     | ET 4 OF 9 |    |  |  |  |