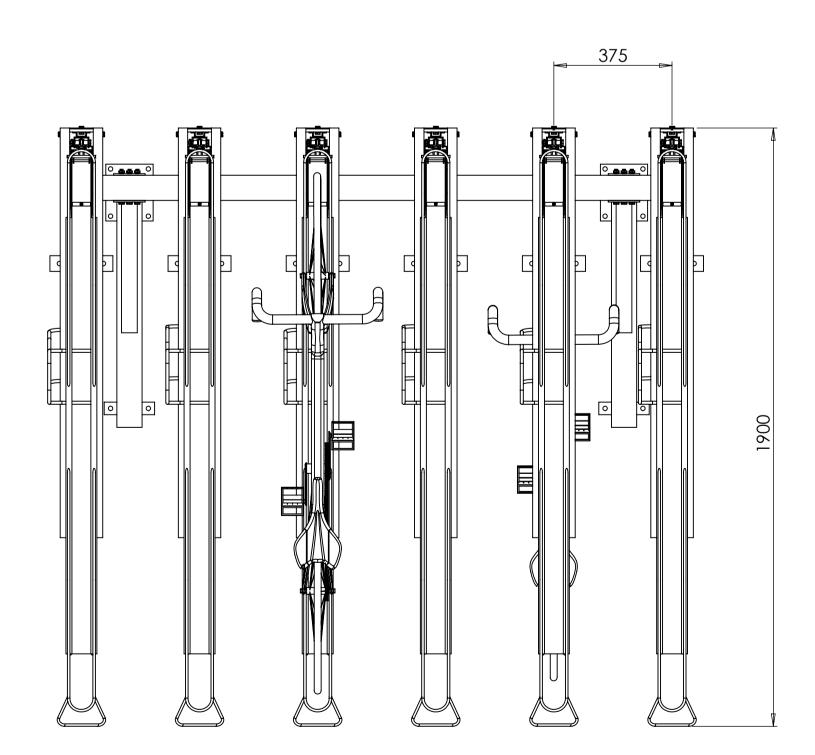

|        | NCES:<br>R: |     | FINISH:        |          |          |   | debur and<br>Break Sharp<br>Edges | D                                                                 | O NOT SCALE DRAWING   | REVISION     |    |  |  |  |
|--------|-------------|-----|----------------|----------|----------|---|-----------------------------------|-------------------------------------------------------------------|-----------------------|--------------|----|--|--|--|
|        | NAME        | SIG | SIGNATURE DATE |          |          |   |                                   | TITLE:                                                            |                       |              |    |  |  |  |
| DRAWN  |             |     |                |          |          |   |                                   | ]                                                                 | Billio Dank Och tiona |              |    |  |  |  |
| CHK'D  |             |     |                |          |          |   |                                   | Bike Dock Solutions<br>www.bikedocksolutions.com<br>0800 612 6113 |                       |              |    |  |  |  |
| APPV'D |             |     |                |          |          |   |                                   |                                                                   |                       |              |    |  |  |  |
| MFG    |             |     |                |          |          |   |                                   | 1                                                                 | 000001                | 20110        |    |  |  |  |
| Q.A    |             |     |                |          | MATERIAL | : |                                   | DWG NO. Standard Set Spacing                                      |                       |              |    |  |  |  |
|        |             |     |                | <u> </u> |          |   |                                   |                                                                   |                       |              | A1 |  |  |  |
|        |             |     |                |          |          |   |                                   |                                                                   |                       |              |    |  |  |  |
|        |             |     |                |          | WEIGHT:  |   |                                   | SCALE:1:12                                                        |                       | SHEET 3 OF 9 |    |  |  |  |