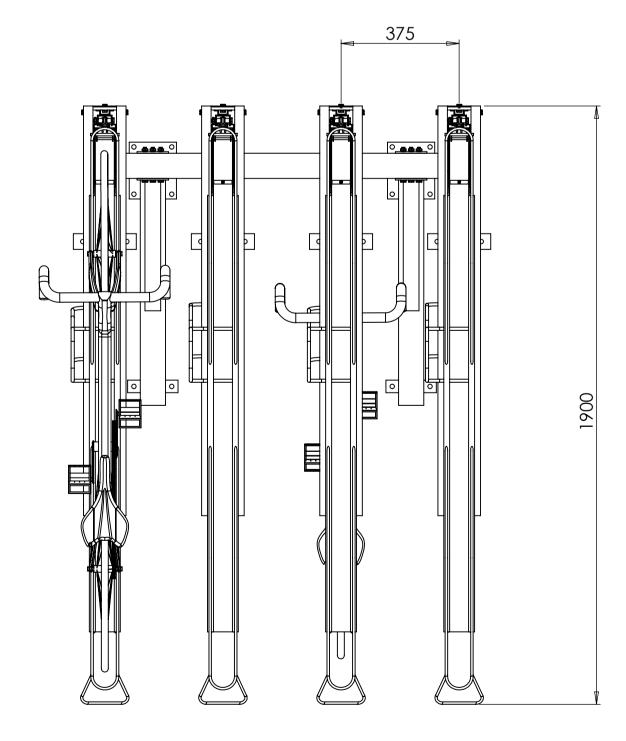

|        | NCES:<br>R: |     | FINISH:        |          |          |   | debur and<br>Break Sharp<br>Edges | D                                                                 | O NOT SCALE DRAWING   | REVISION     |    |  |  |  |
|--------|-------------|-----|----------------|----------|----------|---|-----------------------------------|-------------------------------------------------------------------|-----------------------|--------------|----|--|--|--|
|        | NAME        | SIG | SIGNATURE DATE |          |          |   |                                   | TITLE:                                                            |                       |              |    |  |  |  |
| DRAWN  |             |     |                |          |          |   |                                   | ]                                                                 | Billio Dank Och tiona |              |    |  |  |  |
| CHK'D  |             |     |                |          |          |   |                                   | Bike Dock Solutions<br>www.bikedocksolutions.com<br>0800 612 6113 |                       |              |    |  |  |  |
| APPV'D |             |     |                |          |          |   |                                   |                                                                   |                       |              |    |  |  |  |
| MFG    |             |     |                |          |          |   |                                   | 1                                                                 | 000001                | 20110        |    |  |  |  |
| Q.A    |             |     |                |          | MATERIAL | : |                                   | DWG NO. Standard Set Spacing                                      |                       |              |    |  |  |  |
|        |             |     |                | <u> </u> |          |   |                                   |                                                                   |                       |              | A1 |  |  |  |
|        |             |     |                |          |          |   |                                   |                                                                   |                       |              |    |  |  |  |
|        |             |     |                |          | WEIGHT:  |   |                                   | SCALE:1:12                                                        |                       | SHEET 3 OF 9 |    |  |  |  |