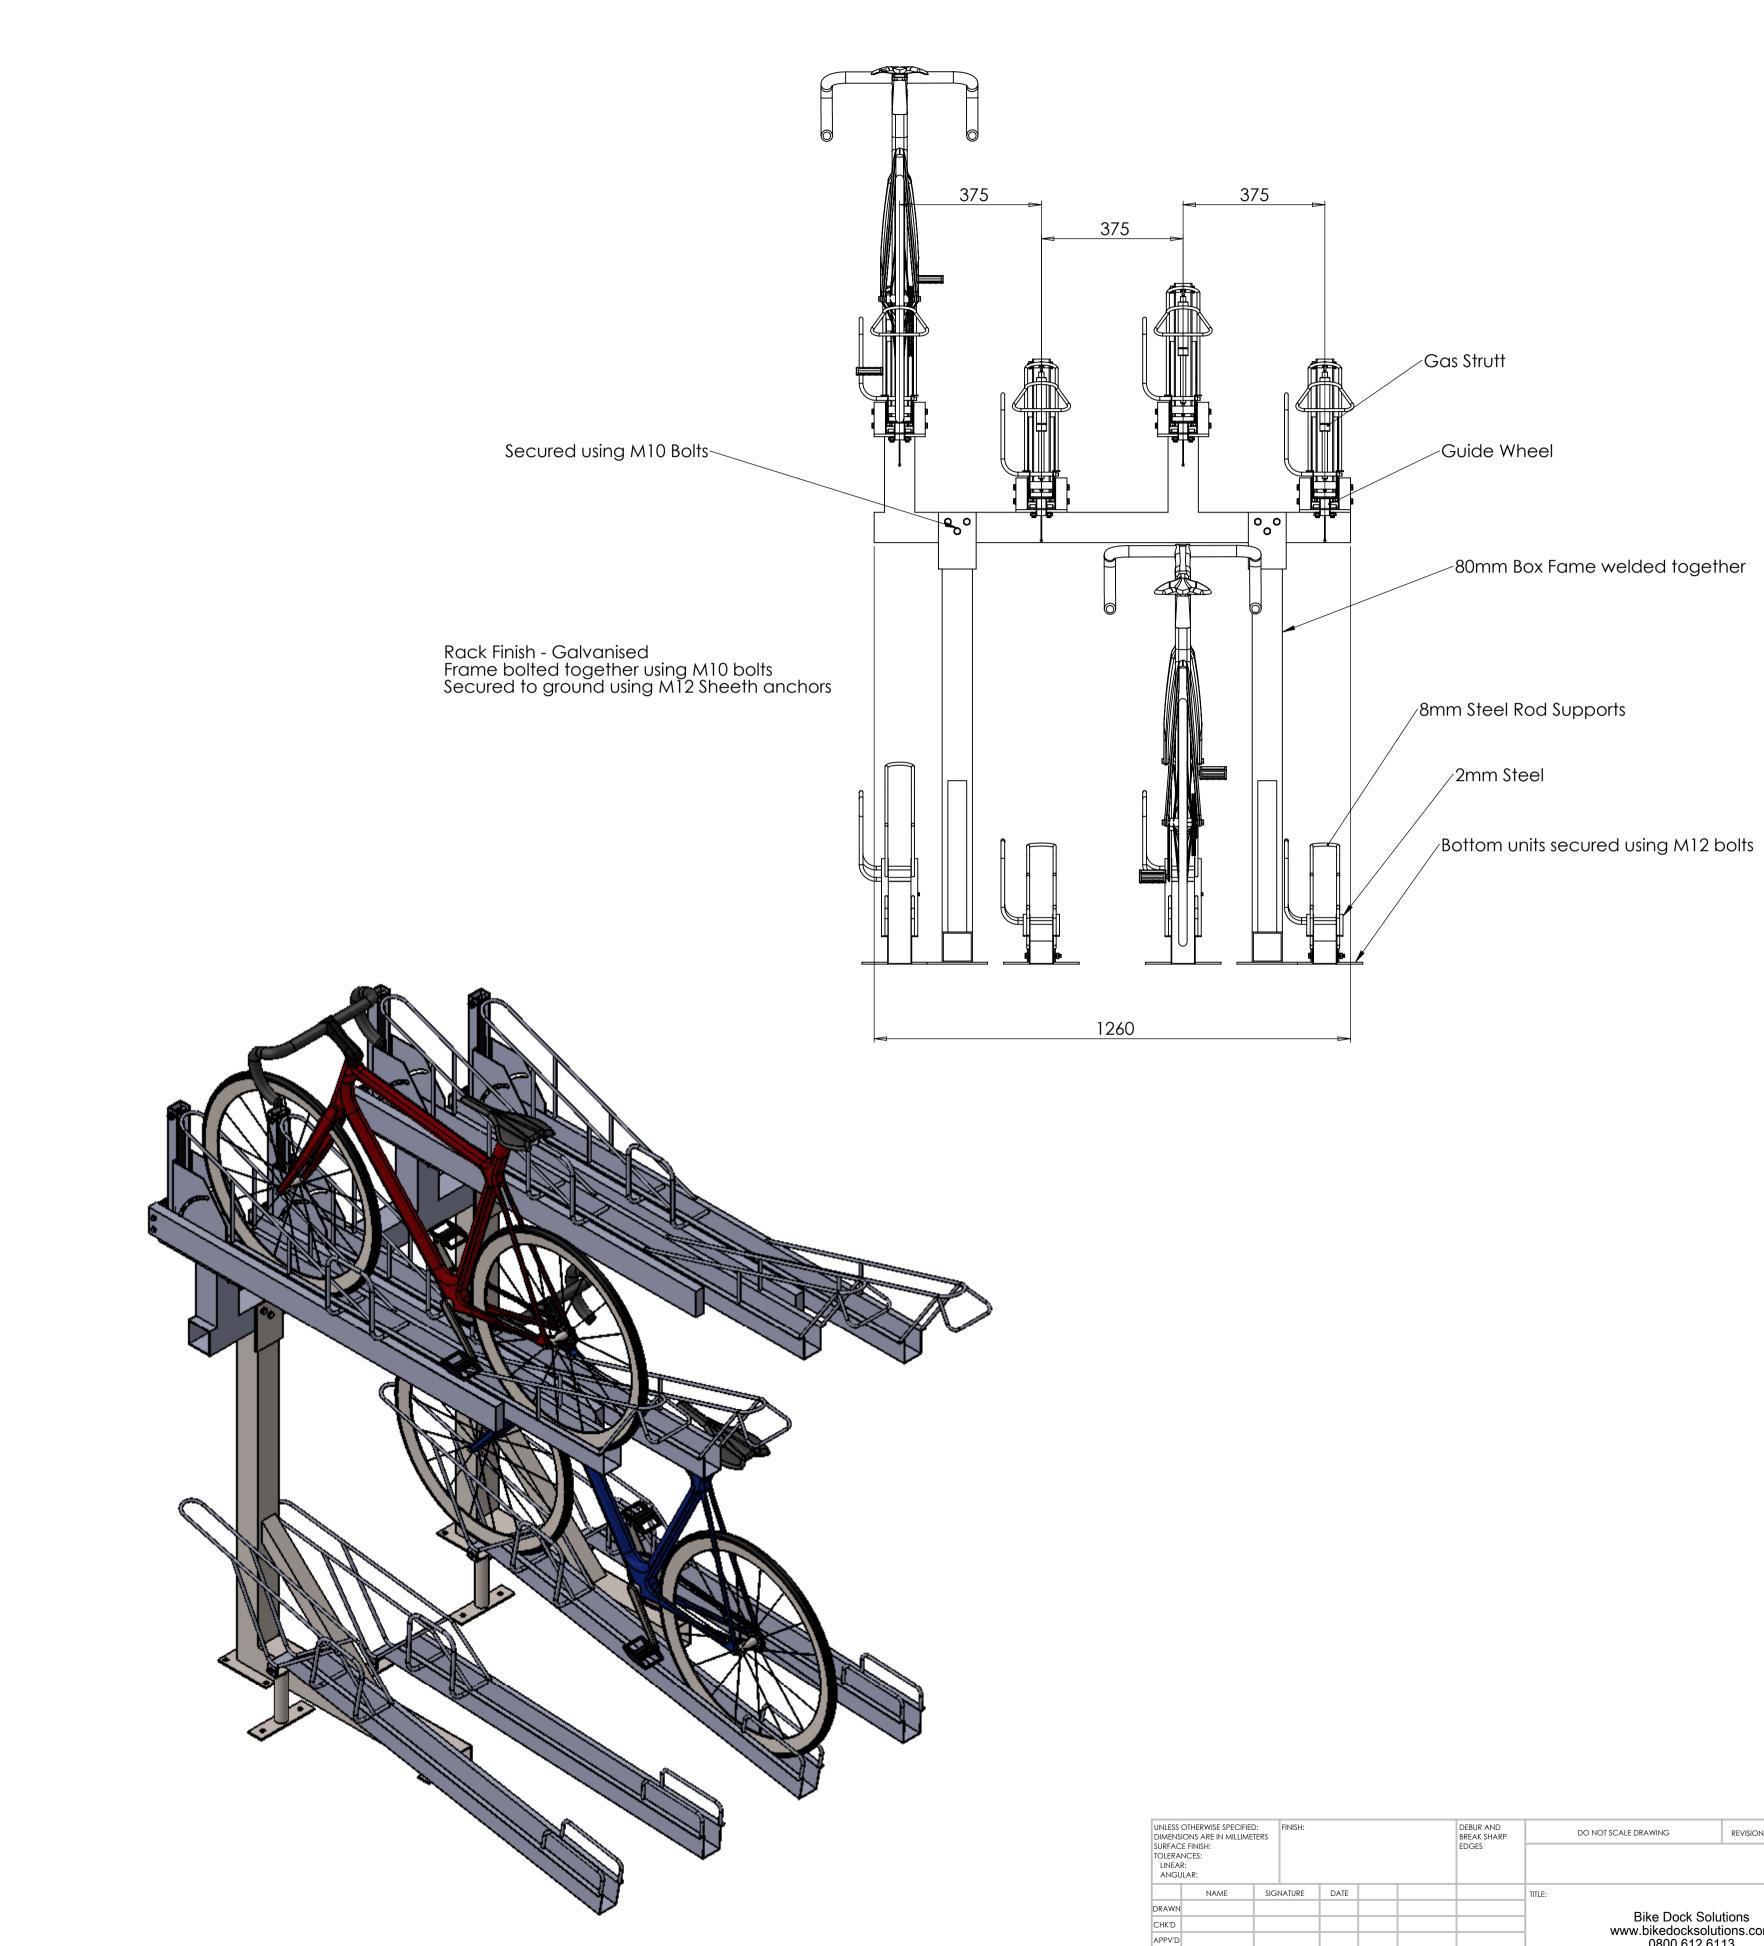

|        | NCES:<br>R: |     | FINISH: |      |          |    | DEBUR AND<br>BREAK SHARP<br>EDGES | DO NOT SCALE DRAWING                             |                       | REVISION |  |  |  |  |
|--------|-------------|-----|---------|------|----------|----|-----------------------------------|--------------------------------------------------|-----------------------|----------|--|--|--|--|
|        | NAME        | SIG | NATURE  | DATE |          |    |                                   | TITLE:                                           |                       |          |  |  |  |  |
| DRAWN  |             |     |         |      |          |    |                                   |                                                  |                       |          |  |  |  |  |
| CHK'D  | СНК'Д       |     |         |      |          |    |                                   | Bike Dock Solutions<br>www.bikedocksolutions.com |                       |          |  |  |  |  |
| APPV'D |             |     |         |      |          |    |                                   | 0800 612 6113                                    |                       |          |  |  |  |  |
| MFG    |             |     |         |      |          |    |                                   |                                                  | 0 0 1 2 0 1           |          |  |  |  |  |
| Q.A    |             |     |         |      | MATERIAL | .: |                                   | Two Tier Ir                                      | rmation <sup>a1</sup> |          |  |  |  |  |
|        |             |     |         |      | WEIGHT:  |    |                                   | SCALE:1:10                                       | SHEET                 | 1 OF 9   |  |  |  |  |