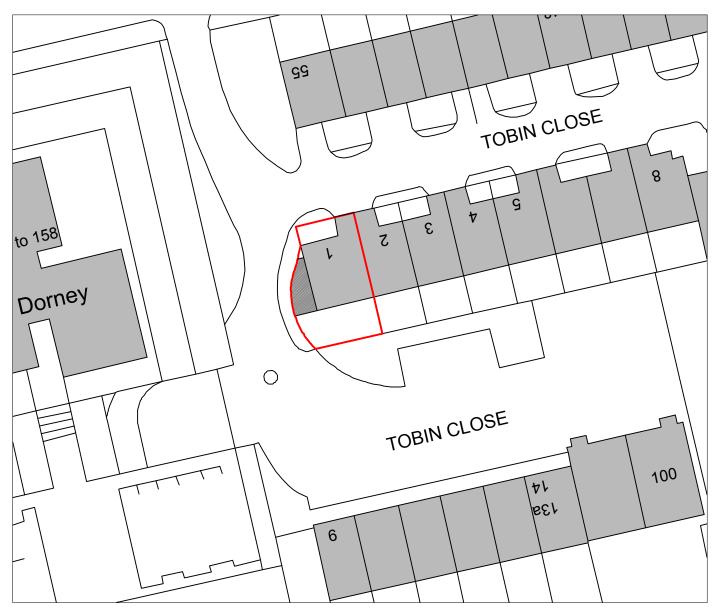

# Proposed Block Plan

Scale 1:500

| 0     | 10    | 20 | 30 | 40m |
|-------|-------|----|----|-----|
| Scale | 1.500 |    |    |     |

NOTES

© COPYRIGHT - DETAILED PLANNING LTD

all dimension should be checked on site prior to works commencing. Variations in squareness, depth of plaster etc, must be checked for. Where new walls are shown as aligned with existing walls, physical removal of brickwork and / or plaster to establish the actual position of the wall being attached to must be checked.

any discrepancies should be reported in writing immediately.

when printing off PDF's, check that the drawings are printed to correct paper size and scale.

documents should be used as to the drawing status described

property owner to ensure that all aspects of the "party wall etc., act 1996" are complied with prior to any works commencing on site.