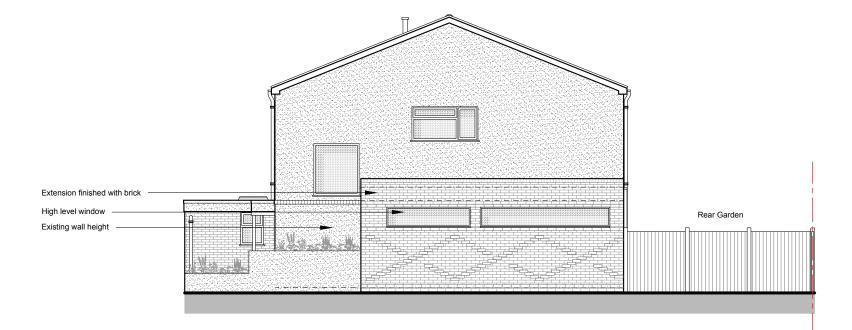

Side Elevation
As Proposed - Scale 1:100

## DETAILED **PLANNING**

UNIT6, ST ALBANS HOUSE ST ALBANS LANE GOLDERS GREEN LONDON NW11 7QE

T 0208 1500 494 E INFO@DETAILED-PLANNING.CO.UK WWW.DETAILED-PLANNING.CO.UK

CLIENT

Ms Elizabeth Dick

SITE

1 Tobin Close, London, NW3 3DY

DRAWING TITLE

Proposed Side Elevation

DRAWINGS STATUS

Preliminary

1127ED\_PRE\_SH11

| SCALE      | DATE      | DRAWN | CHECKED  |
|------------|-----------|-------|----------|
| 1:100 @ A3 | Mar. 2017 | K.K.  | P.C.     |
| DRAWING    | NO.       |       | REVISION |