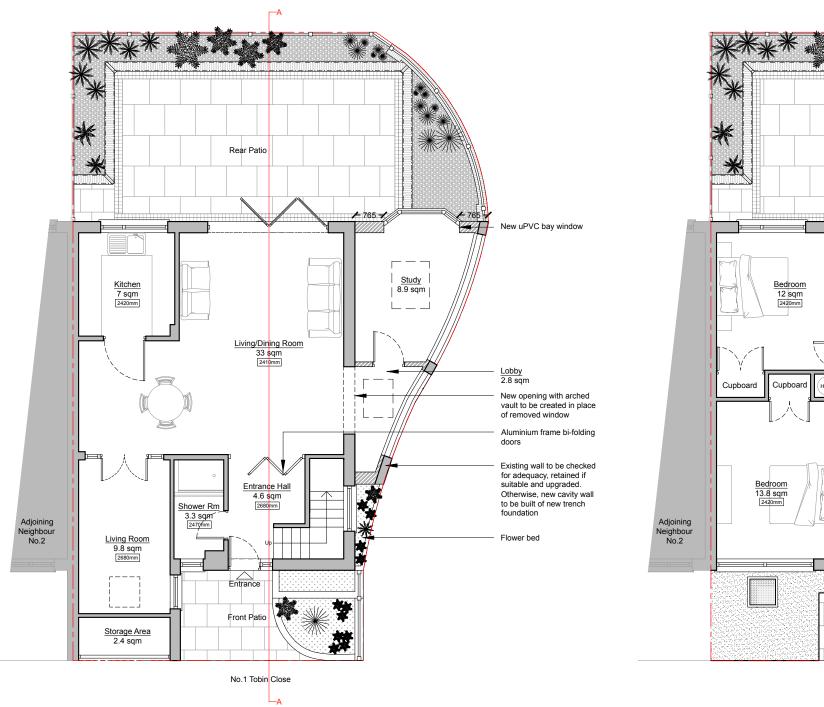

Ground Floor Plan First Floor Plan As Proposed - Scale 1:100 As Proposed - Scale 1:100 NOTES:

Rear Patio

Cupboard

4.3 sqm

No.1 Tobin Close

Bedroom 6.7 sqm

© COPYRIGHT - DETAILED PLANNING LTD

all dimension should be checked on site prior to works commencing. Variations in squareness, depth of plaster etc, must be checked for. Where new walls are shown as aligned with existing walls, physical removal of brickwork and / or plaster to establish the actual position of the wall being attached to must be

any discrepancies should be reported in writing immediately.

when printing off PDF's, check that the drawings are printed to correct paper size and scale.

documents should be used as to the drawing status described

property owner to ensure that all aspects of the "party wall etc., act 1996" are complied with prior to any works commencing on site.

## DETAILED PLANNING

UNIT6, ST ALBANS HOUSE ST ALBANS LANE GOLDERS GREEN LONDON NW11 7QE

T 0208 1500 494
E INFO@DETAILED-PLANNING.CO.UK
WWW.DETAILED-PLANNING.CO.UK

CLIENT

Flat roof finished with single ply membrane

Paranet wall with

coping stone

Ms Elizabeth Dick

SITE

1 Tobin Close, London, NW3 3DY

DRAWING TITLE

Proposed Ground Floor and First Floor Plans

DRAWINGS STATUS