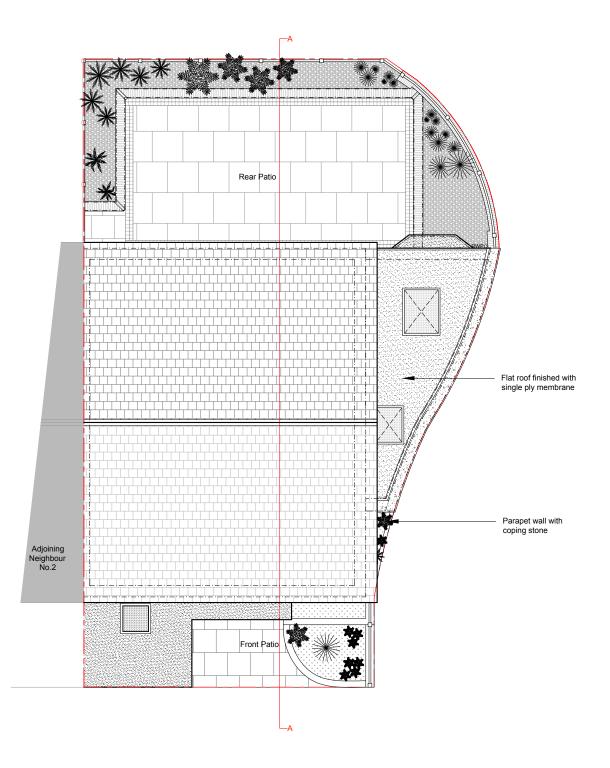

## DETAILED PLANNING

UNIT6, ST ALBANS HOUSE ST ALBANS LANE GOLDERS GREEN LONDON NW11 7QE

T 0208 1500 494
E INFO@DETAILED-PLANNING.CO.UK
WWW.DETAILED-PLANNING.CO.UK

CLIENT

Flat roof finished with single ply membrane

Paranet wall with

coping stone

Ms Elizabeth Dick

SITE

1 Tobin Close, London, NW3 3DY

DRAWING TITLE

Proposed Ground Floor and First Floor Plans

DRAWINGS STATUS

Roof Plan
As Proposed - Scale 1:100

NOTES:

© COPYRIGHT - DETAILED PLANNING LTD

all dimension should be checked on site prior to works commencing. Variations in squareness, depth of plaster etc, must be checked for. Where new walls are shown as aligned with existing walls, physical removal of brickwork and / or plaster to establish the actual position of the wall being attached to must be checked.