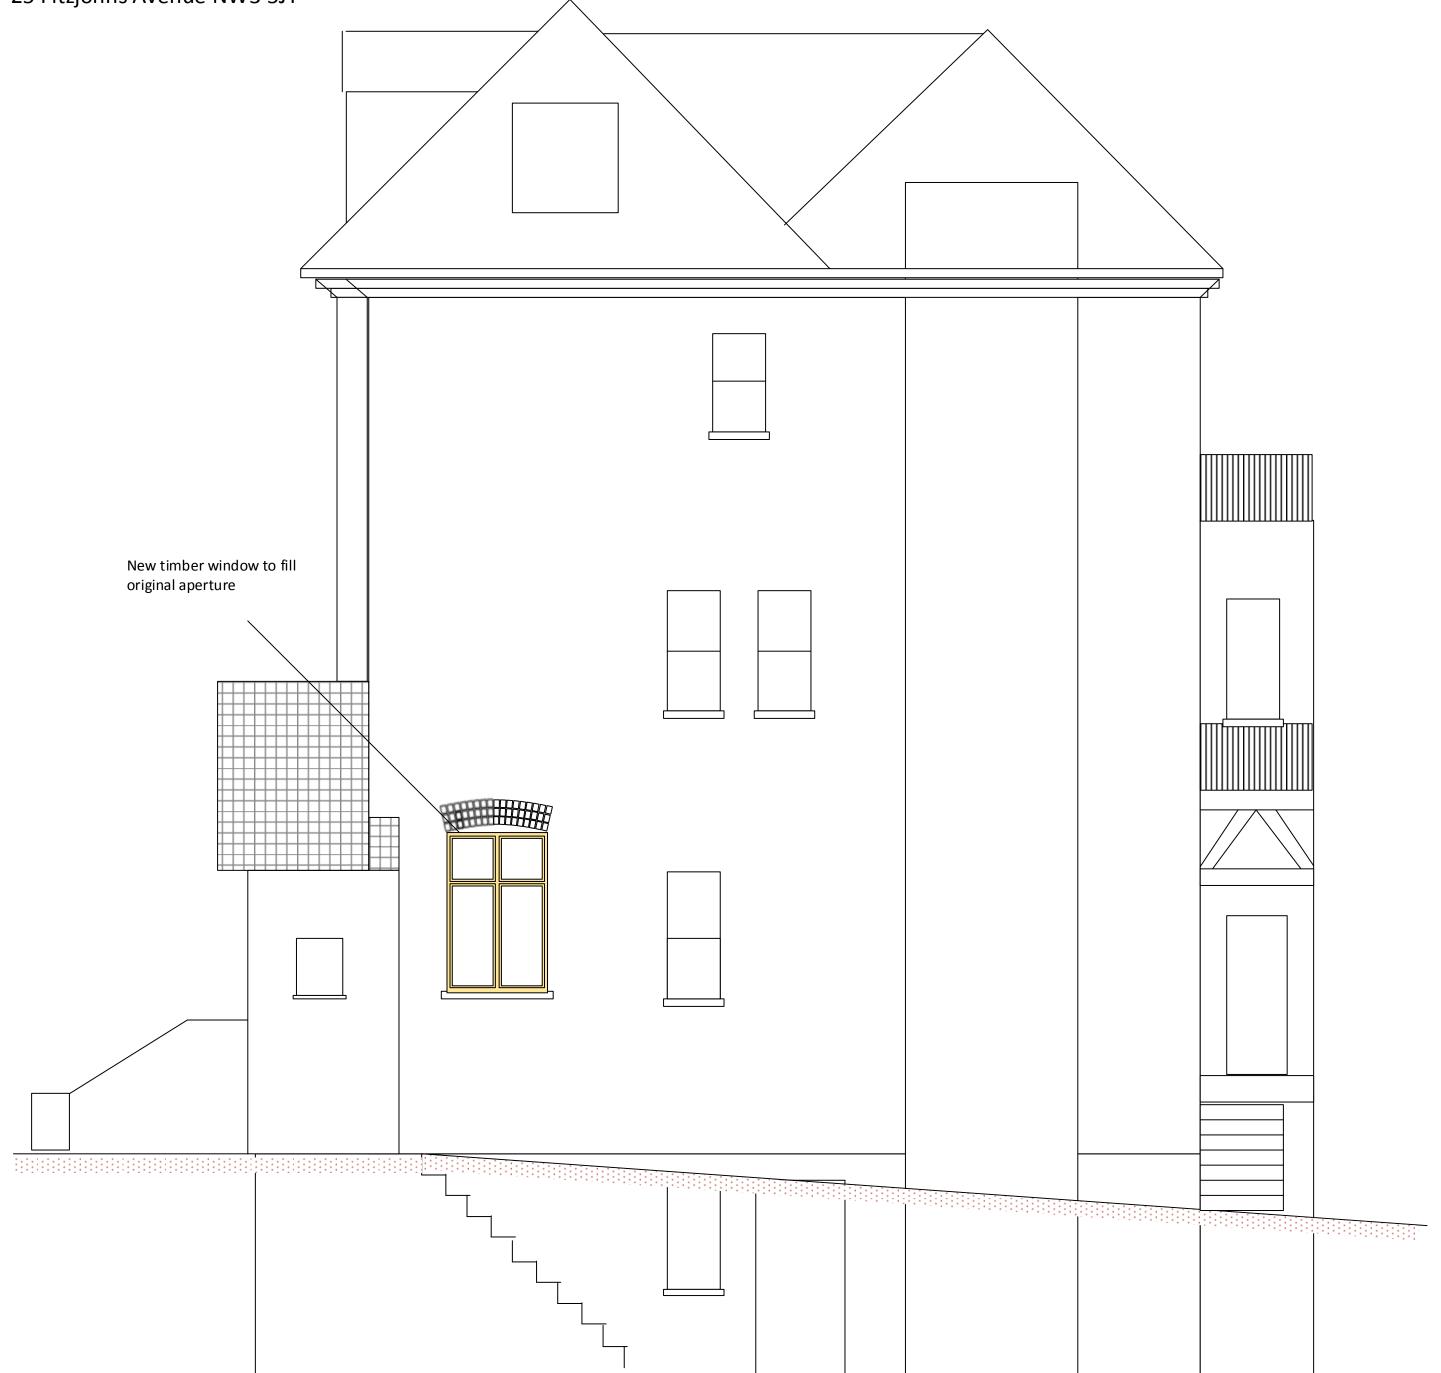

## Proposed Side Elevation 25 Fitzjohns Avenue NW3 5JY

<u>Illustration</u> Flank Wall 25 Fitzjohns Existing Condition Illustrating window to be replaced, and brick infill (red hatching) to be removed.

<u>Project</u> Replacement of Flat B kitchen window Raised Ground Floor 25 Fitzjohns Ave, London, NW3 5JY

Date: Feb 2017 Scale: 1:50 @ A2

Do not scale the drawing - use figured dimensions only. This drawing is to be read in conjunction with all relevant specifications and drawings. All dimensions to be checked on site.

Users shall be responsible for verifying suitability of this data for their application