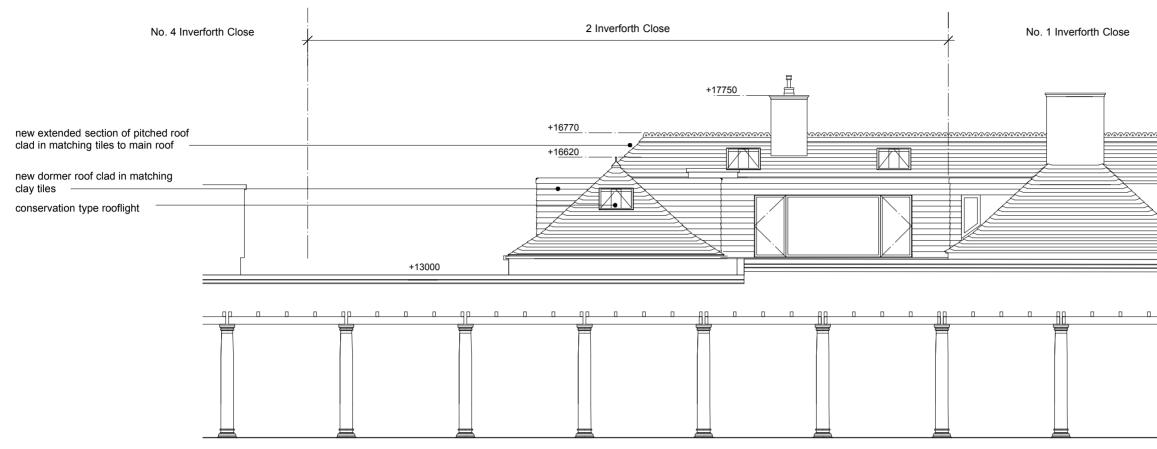

Hill Garden Pergola

Proposed Elevation from Inverforth House Pergola Scale: 1:100

General Notes:

Rev C: 09.02.17 Dormers Revised for Planning REV B: 02/11/16 Scheme Revised for Planning A: 191016 Roof Profile Amended **No. Date. Revision.** 

## PLANNING

Client. Mr and Mrs Shah

Project. 2 Inverforth Close NW3

Title. Proposed Elevation from Hill Garden Pergola

No.4

Date. June 2016

Drawn By. DR Checked By.

Scale. 1:100 @ A3