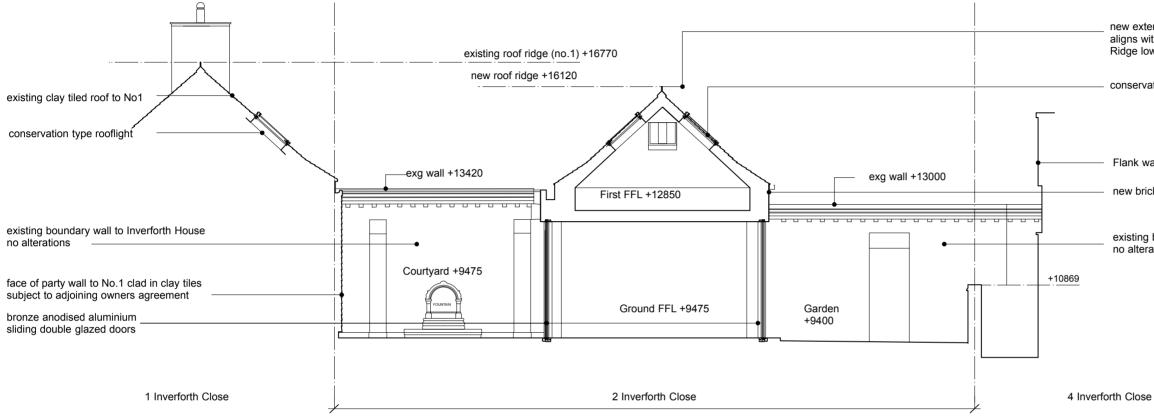

Proposed Courtyard North Elevation Scale: 1:100

2

General Notes:

new extended roof ridge aligns with eaves of roof to No.1 Ridge lower than main roof

conservation type rooflight

Flank wall to No.4 Inverforth Close

new brickwork to match existing

existing boundary wall to Inverforth House no alterations

Rev C: 09.02.17 Dormer amended for planning REV B: 02/11/16 Scheme Revised for Planning A: 191016 Roof Profile Amended No. Date. Revision.

Client. Mr and Mrs Shah

Project. 2 Inverforth Close NW3

Title. Proposed Courtyard North Elevation

Date. June 2016

Drawn By. DR Checked By.

Scale. 1:100 @ A3

Do not scale from this drawing.

Found Property Ltd 14-16 Great Pulteney St, London W1F 9ND Phone +44 (0)20 7734 8400 Fax +44 (0)20 7734 7400