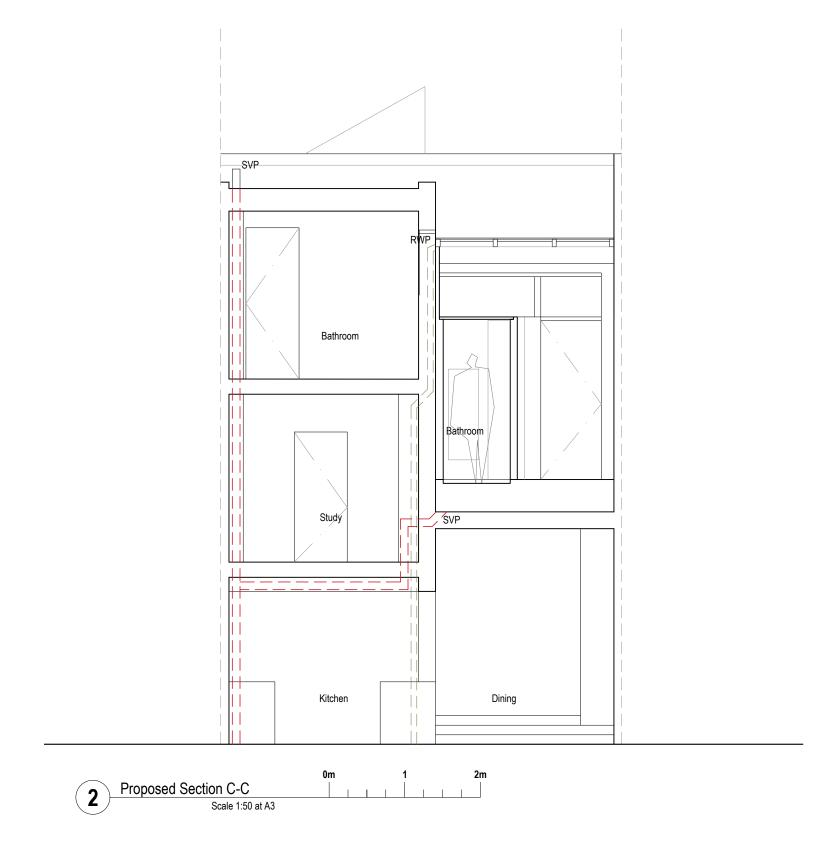

**Rev Notes:** 

A. XX.XX.XX - XXXX

**PRELIMINARY** 

Project: 16 HARMOOD STREET, LONDON NW1 8DJ

Drawing Title:
PROPOSED REAR ELEVATION & SECTION CC

Date: Scale: 1:50 @ A3

Drawing No: 512-104-P1