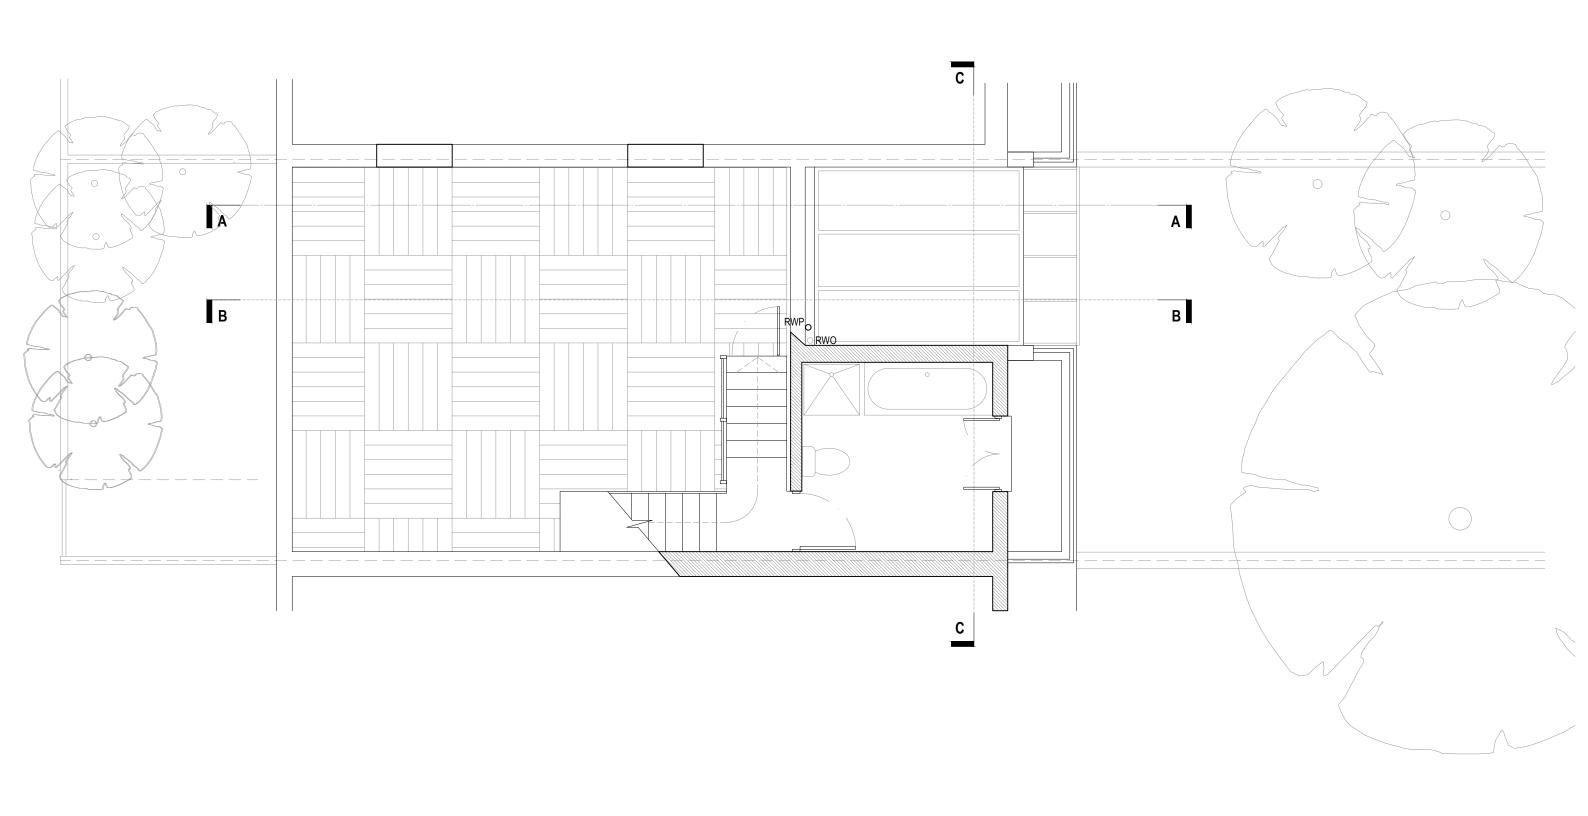

## **PRELIMINARY**

Project: 16 HARMOOD STREET, LONDON NW1 8DJ

Drawing Title:
PROPOSED ROOF PLAN

Date: Scale: 1:50 @ A3

Drawing No: 512-103-P1