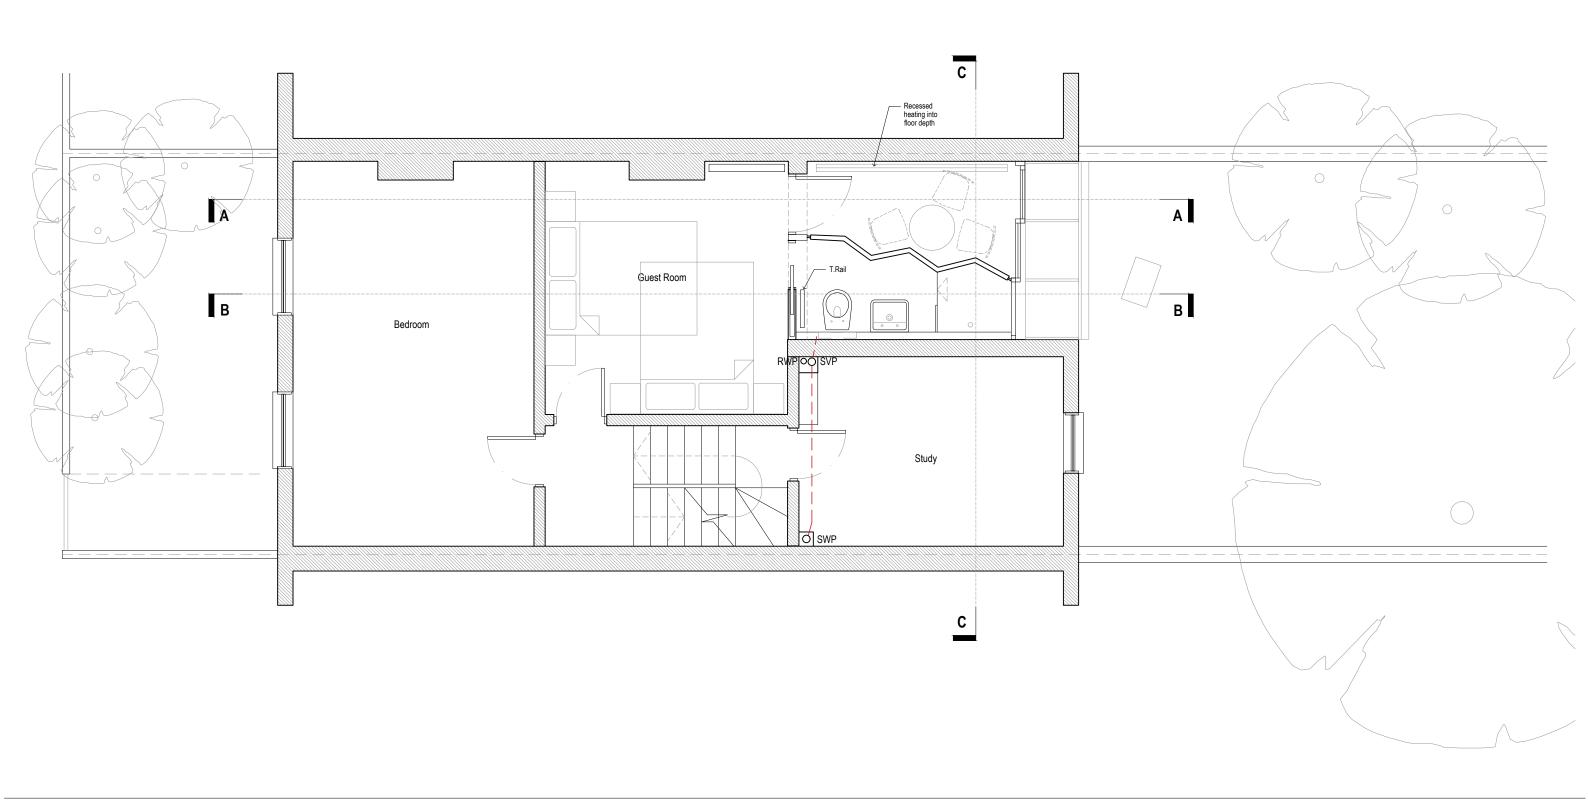

## **PRELIMINARY**

Project: 16 HARMOOD STREET, LONDON NW1 8DJ

Drawing Title: PROPOSED FIRST FLOOR PLAN

Date: Scale: 1:50 @ A3

Drawing No: 512-102-P1