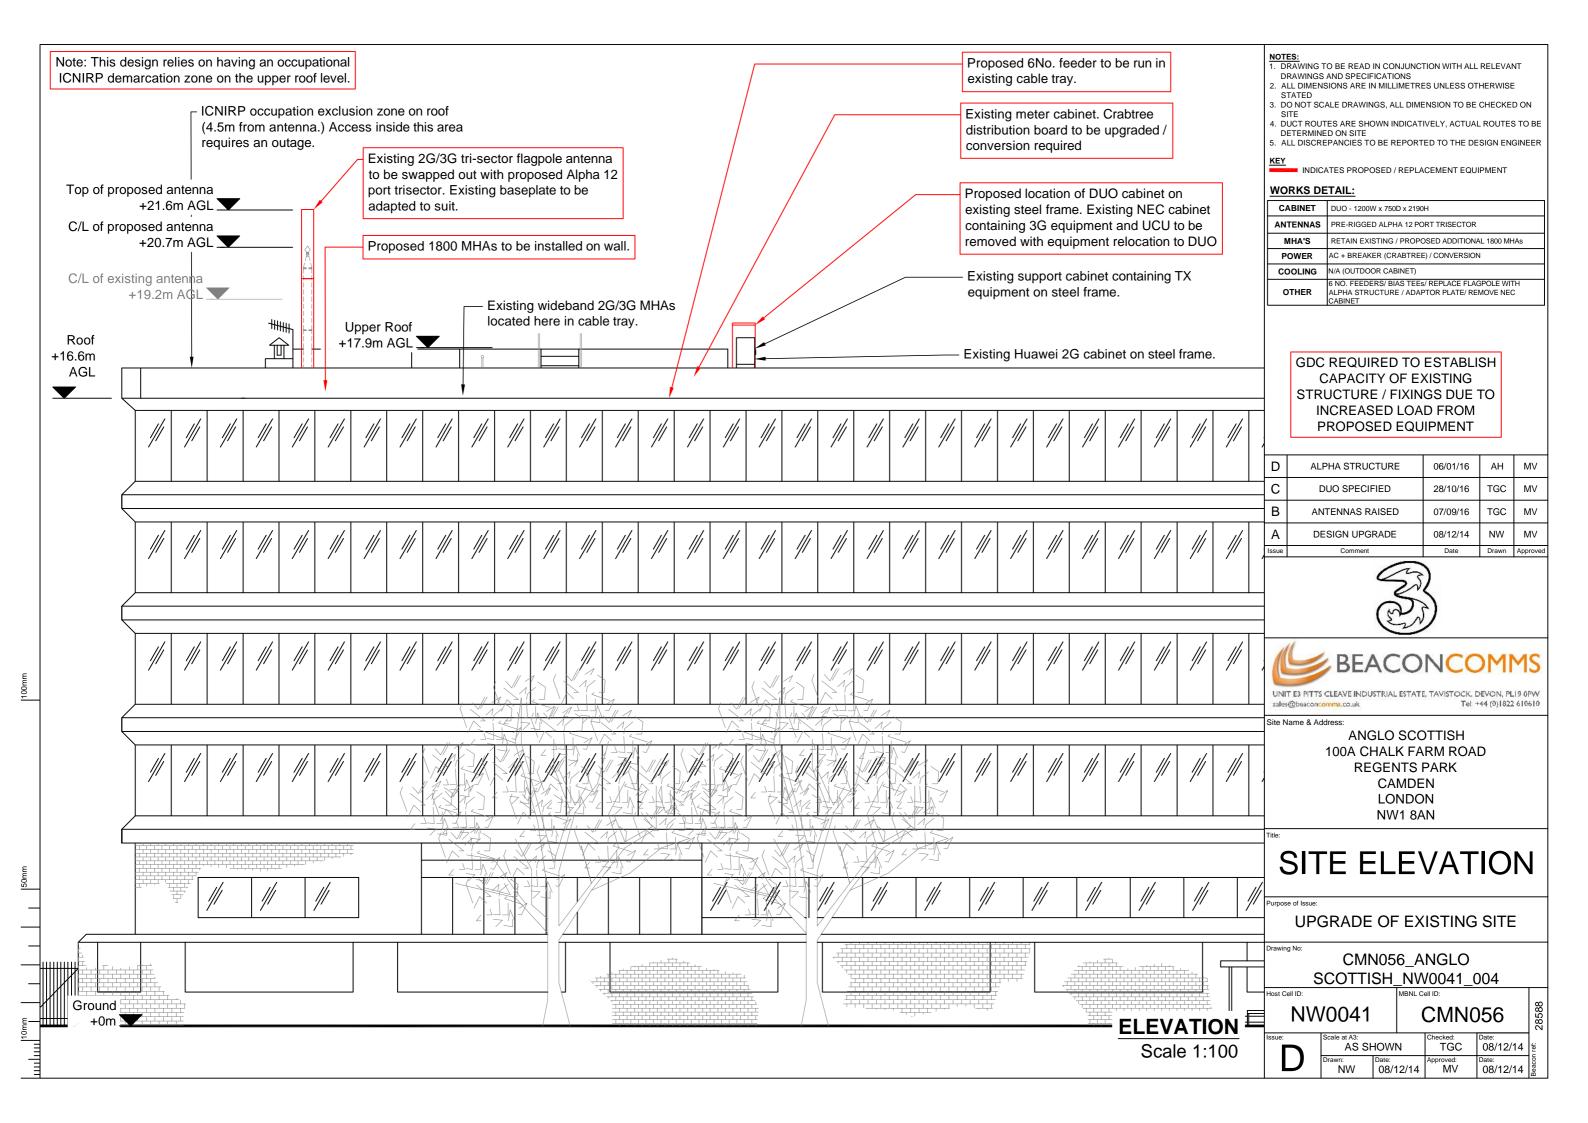

150r

mhin

- NOTES: 1. DRAWING TO BE READ IN CONJUNCTION WITH ALL RELEVANT DRAWINGS AND SPECIFICATIONS
- 2. ALL DIMENSIONS ARE IN MILLIMETRES UNLESS OTHERWISE STATED
- 3. DO NOT SCALE DRAWINGS, ALL DIMENSION TO BE CHECKED ON SITE
- 4. DUCT ROUTES ARE SHOWN INDICATIVELY, ACTUAL ROUTES TO BE
- DETERMINED ON SITE 5. ALL DISCREPANCIES TO BE REPORTED TO THE DESIGN ENGINEER

KEY INDICATES PROPOSED / REPLACEMENT EQUIPMENT

## WORKS DETAIL:

| CABINET  | DUO - 1200W x 750D x 2190H                                                                                |  |  |  |  |
|----------|-----------------------------------------------------------------------------------------------------------|--|--|--|--|
| ANTENNAS | PRE-RIGGED ALPHA 12 PORT TRISECTOR                                                                        |  |  |  |  |
| MHA'S    | RETAIN EXISTING / PROPOSED ADDITIONAL 1800 MHAs                                                           |  |  |  |  |
| POWER    | AC + BREAKER (CRABTREE) / CONVERSION                                                                      |  |  |  |  |
| COOLING  | N/A (OUTDOOR CABINET)                                                                                     |  |  |  |  |
| OTHER    | 6 NO. FEEDERS/ BIAS TEEs/ REPLACE FLAGPOLE WITH<br>ALPHA STRUCTURE / ADAPTOR PLATE/ REMOVE NEC<br>CABINET |  |  |  |  |

Site Name & Address ANGLO SCOTTISH 100A CHALK FARM ROAD **REGENTS PARK** CAMDEN LONDON NW1 8AN