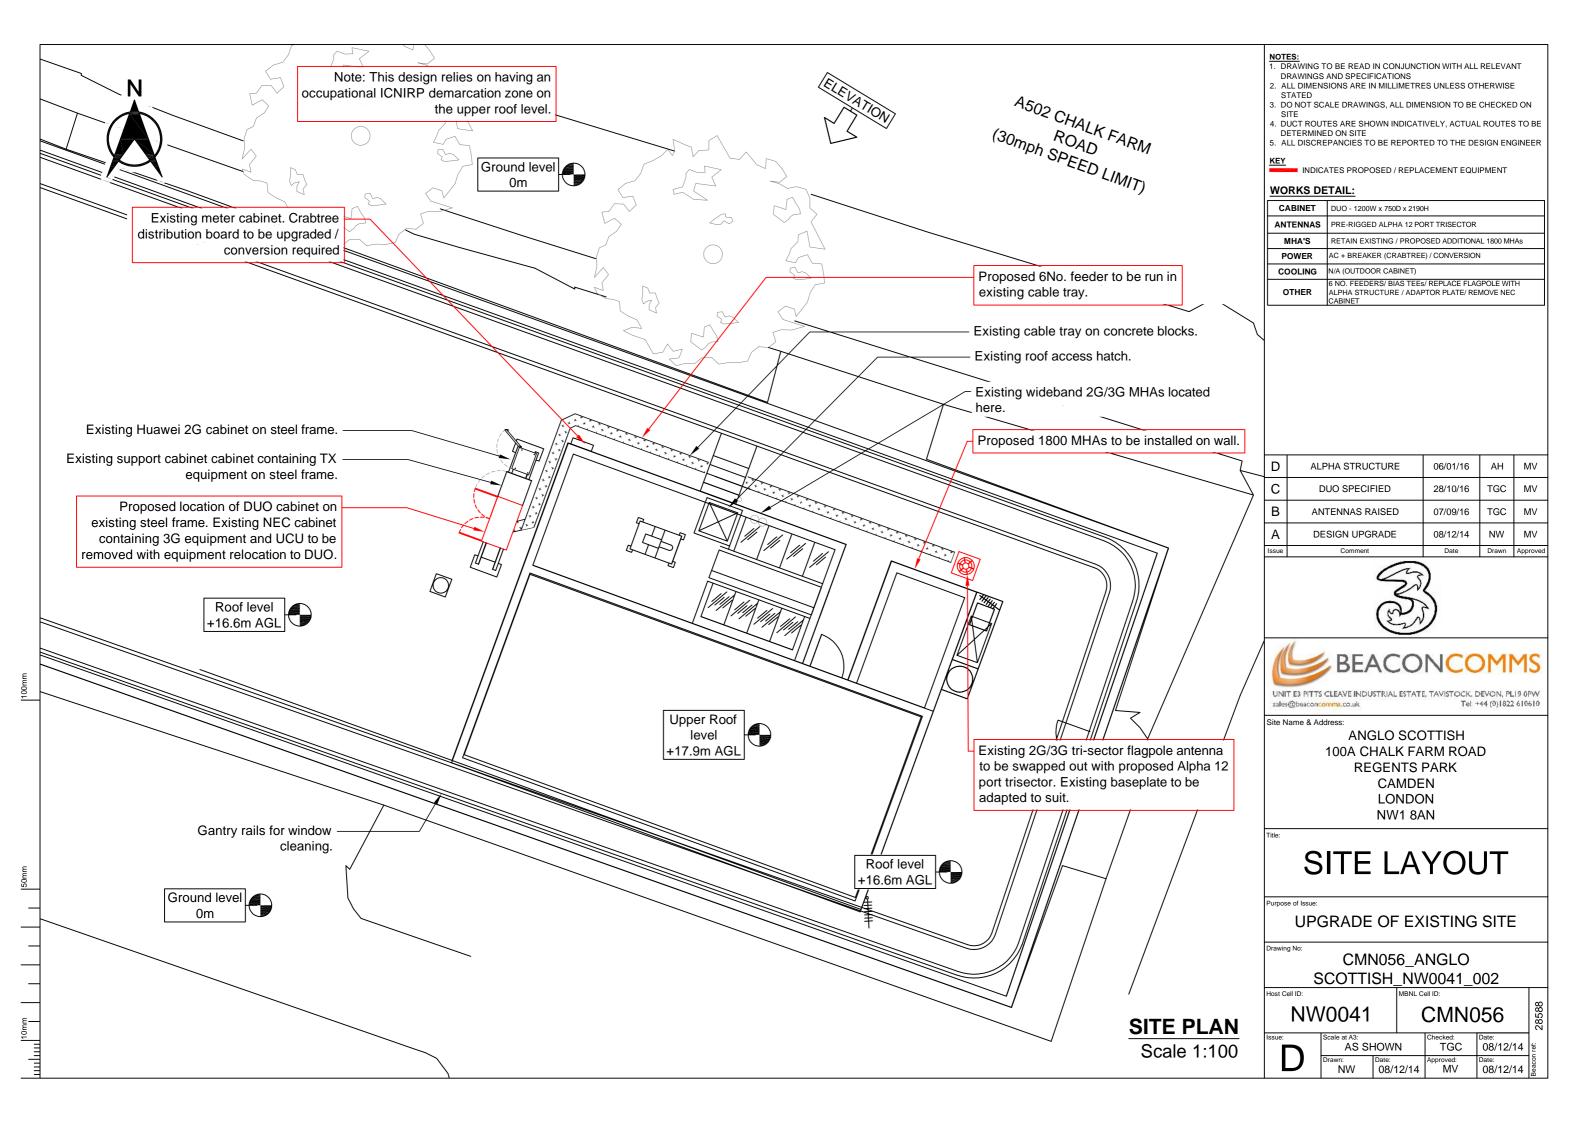

150r

mhin

- NOTES: 1. DRAWING TO BE READ IN CONJUNCTION WITH ALL RELEVANT DRAWINGS AND SPECIFICATIONS
- 2. ALL DIMENSIONS ARE IN MILLIMETRES UNLESS OTHERWISE STATED
- 3. DO NOT SCALE DRAWINGS, ALL DIMENSION TO BE CHECKED ON SITE
- 4. DUCT ROUTES ARE SHOWN INDICATIVELY, ACTUAL ROUTES TO BE
- DETERMINED ON SITE 5. ALL DISCREPANCIES TO BE REPORTED TO THE DESIGN ENGINEER

KEY INDICATES PROPOSED / REPLACEMENT EQUIPMENT

## WORKS DETAIL:

| CABINET  | DUO - 1200W x 750D x 2190H                                                                                |  |  |  |  |
|----------|-----------------------------------------------------------------------------------------------------------|--|--|--|--|
| ANTENNAS | PRE-RIGGED ALPHA 12 PORT TRISECTOR                                                                        |  |  |  |  |
| MHA'S    | RETAIN EXISTING / PROPOSED ADDITIONAL 1800 MHAs                                                           |  |  |  |  |
| POWER    | AC + BREAKER (CRABTREE) / CONVERSION                                                                      |  |  |  |  |
| COOLING  | N/A (OUTDOOR CABINET)                                                                                     |  |  |  |  |
| OTHER    | 6 NO. FEEDERS/ BIAS TEEs/ REPLACE FLAGPOLE WITH<br>ALPHA STRUCTURE / ADAPTOR PLATE/ REMOVE NEC<br>CABINET |  |  |  |  |

Site Name & Address ANGLO SCOTTISH 100A CHALK FARM ROAD **REGENTS PARK** CAMDEN LONDON NW1 8AN