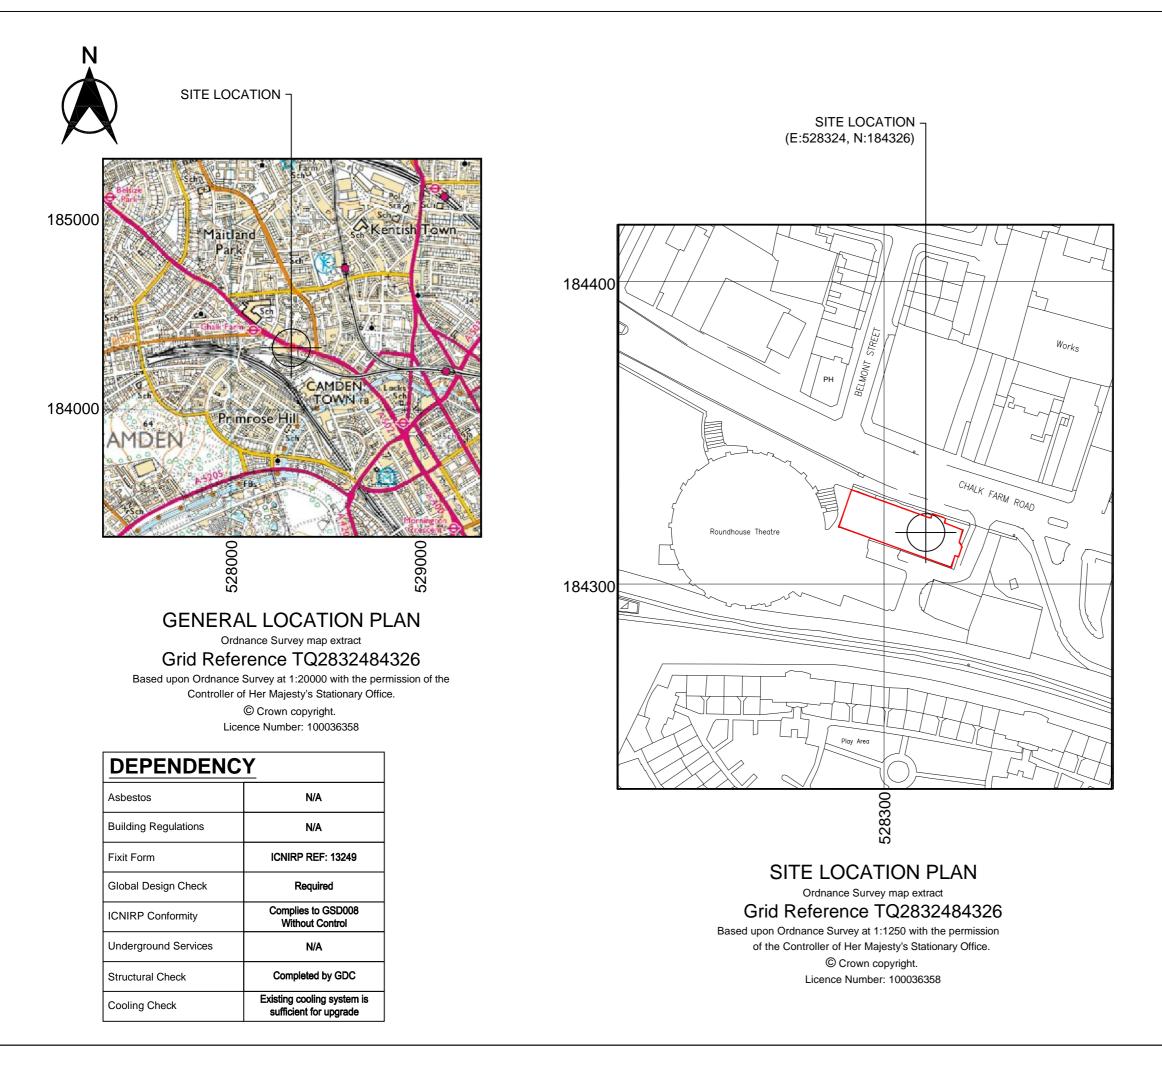

150r

mhin

- NOTES: 1. DRAWING TO BE READ IN CONJUNCTION WITH ALL RELEVANT DRAWINGS AND SPECIFICATIONS
- 2. ALL DIMENSIONS ARE IN MILLIMETRES UNLESS OTHERWISE STATED
- 3. DO NOT SCALE DRAWINGS, ALL DIMENSION TO BE CHECKED ON SITE
- 4. DUCT ROUTES ARE SHOWN INDICATIVELY, ACTUAL ROUTES TO BE
- DETERMINED ON SITE 5. ALL DISCREPANCIES TO BE REPORTED TO THE DESIGN ENGINEER

KEY INDICATES PROPOSED / REPLACEMENT EQUIPMENT

## WORKS DETAIL:

| CABINET  | DUO - 1200W x 750D x 2190H                                                                                |  |  |  |  |
|----------|-----------------------------------------------------------------------------------------------------------|--|--|--|--|
| ANTENNAS | PRE-RIGGED ALPHA 12 PORT TRISECTOR