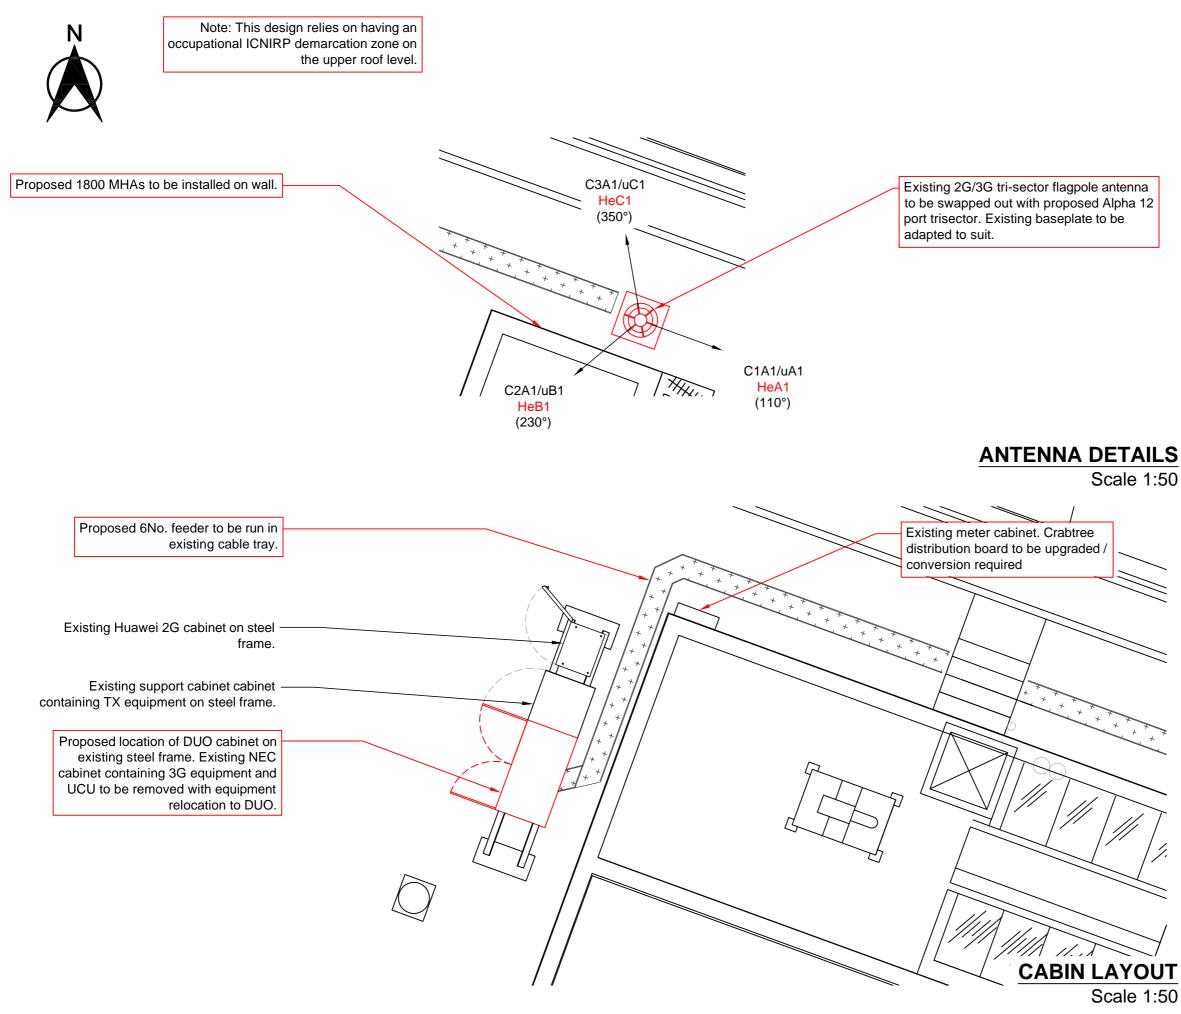

150r

mhin

- NOTES: 1. DRAWING TO BE READ IN CONJUNCTION WITH ALL RELEVANT DRAWINGS AND SPECIFICATIONS
- 2. ALL DIMENSIONS ARE IN MILLIMETRES UNLESS OTHERWISE STATED
- 3. DO NOT SCALE DRAWINGS, ALL DIMENSION TO BE CHECKED ON SITE
- 4. DUCT ROUTES ARE SHOWN INDICATIVELY, ACTUAL ROUTES TO BE
- DETERMINED ON SITE 5. ALL DISCREPANCIES TO BE REPORTED TO THE DESIGN ENGINEER

KEY INDICATES PROPOSED / REPLACEMENT EQUIPMENT

## WORKS DETAIL:

| CABINET  | DUO - 1200W x 750D x 2190H                                                                                |  |  |  |  |
|----------|-----------------------------------------------------------------------------------------------------------|--|--|--|--|
| ANTENNAS | PRE-RIGGED ALPHA 12 PORT TRISECTOR                                                                        |  |  |  |  |
| MHA'S    | RETAIN EXISTING / PROPOSED ADDITIONAL 1800 MHAs                                                           |  |  |  |  |
| POWER    | AC + BREAKER (CRABTREE) / CONVERSION                                                                      |  |  |  |  |
| COOLING  | N/A (OUTDOOR CABINET)                                                                                     |  |  |  |  |
| OTHER    | 6 NO. FEEDERS/ BIAS TEEs/ REPLACE FLAGPOLE WITH<br>ALPHA STRUCTURE / ADAPTOR PLATE/ REMOVE NEC<br>CABINET |  |  |  |  |

Site Name & Address ANGLO SCOTTISH 100A CHALK FARM ROAD **REGENTS PARK** CAMDEN LONDON NW1 8AN

## EQUIPMENT LAYOUT pose of Issu

UPGRADE OF EXISTING SITE

rawing No: CMN056\_ANGLO SCOTTISH\_NW0041\_003 lost Cell ID: BNL Cell ID:

| NW0041 |                      |                          | CMN056 |                 |                   | 28588  |
|--------|----------------------|--------------------------|--------|-----------------|-------------------|--------|
| Issue: | Scale at A3:<br>AS S | Scale at A3:<br>AS SHOWN |        |                 | Date:<br>08/12/14 | ref:   |
|        | Drawn:<br>NW         | Date:<br>08/1            | 12/14  | Approved:<br>MV | Date:<br>08/12/14 | Beacon |