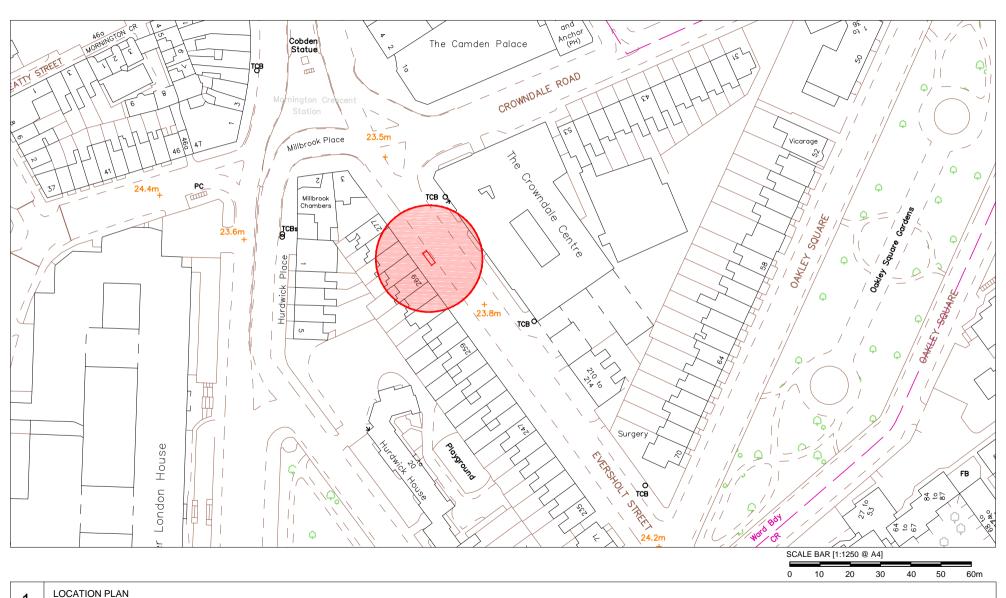

269-271 Eversholt Street, London, NW1 2JA Junction with Crowndale Road Furniture Index: CAM00056AB Easting/Northing: 529216/183343

269-271 Eversholt Street, London, NW1 2JA Junction with Crowndale Road Furniture Index: CAM00056AB Easting/Northing: 529216/183343

269-271 Eversholt Street, London, NW1 2JA

Junction with Crowndale Road

Furniture Index: CAM00056AB

Easting/Northing: 529216/183343