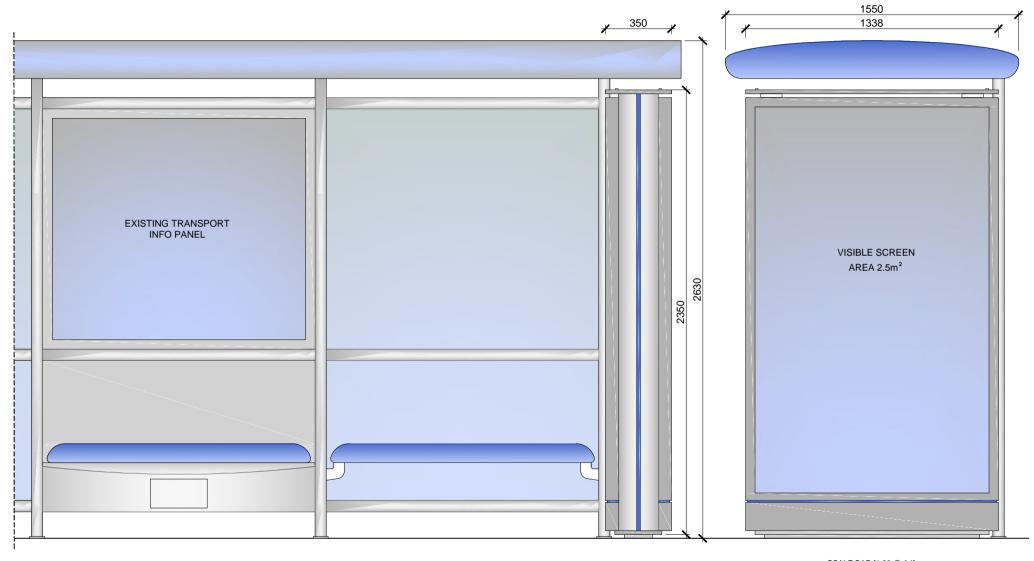

## PROPOSED ADVERTISING DISPLAY

The proposed advertising panel will comprise a double sided freestanding digital display unit at one end of the bus shelter. This will be viewed as an integral part of the existing shelter design.

269-271 Eversholt Street, London, NW1 2JA Junction with Crowndale Road Furniture Index: CAM00056AB Easting/Northing: 529216/183343

SCALE BAR [1:20 @ A4]
0 0.1 0.2 0.3 0.4 0.5 0.6 0.7 0.8 0.9 1m