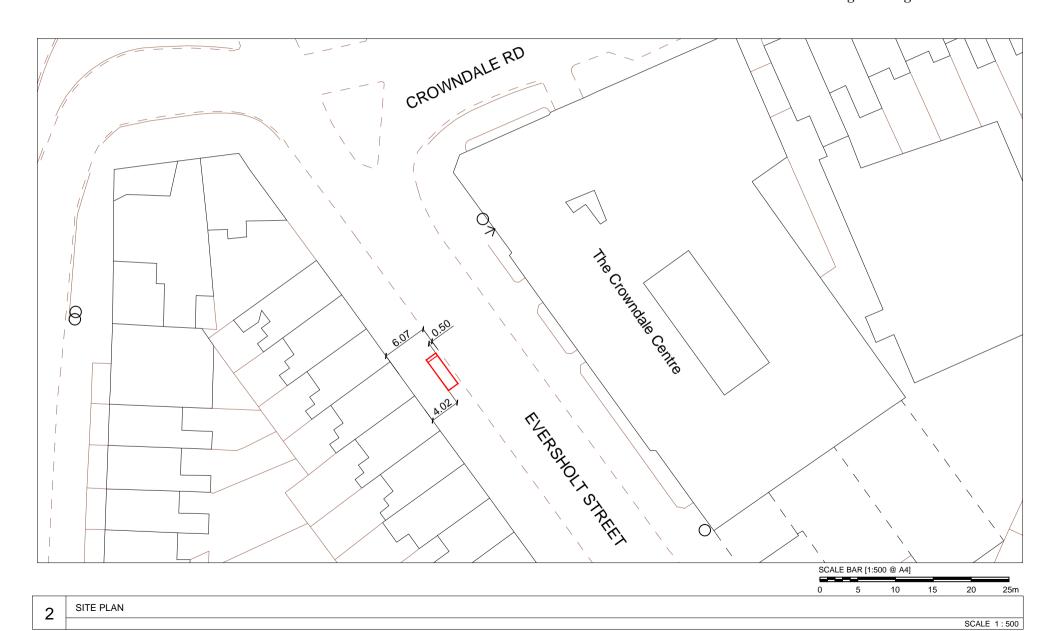

269-271 Eversholt Street, London, NW1 2JA Junction with Crowndale Road Furniture Index: CAM00056AB Easting/Northing: 529216/183343

269-271 Eversholt Street, London, NW1 2JA Junction with Crowndale Road Furniture Index: CAM00056AB Easting/Northing: 529216/183343

269-271 Eversholt Street, London, NW1 2JA

Junction with Crowndale Road

Furniture Index: CAM00056AB

Easting/Northing: 529216/183343