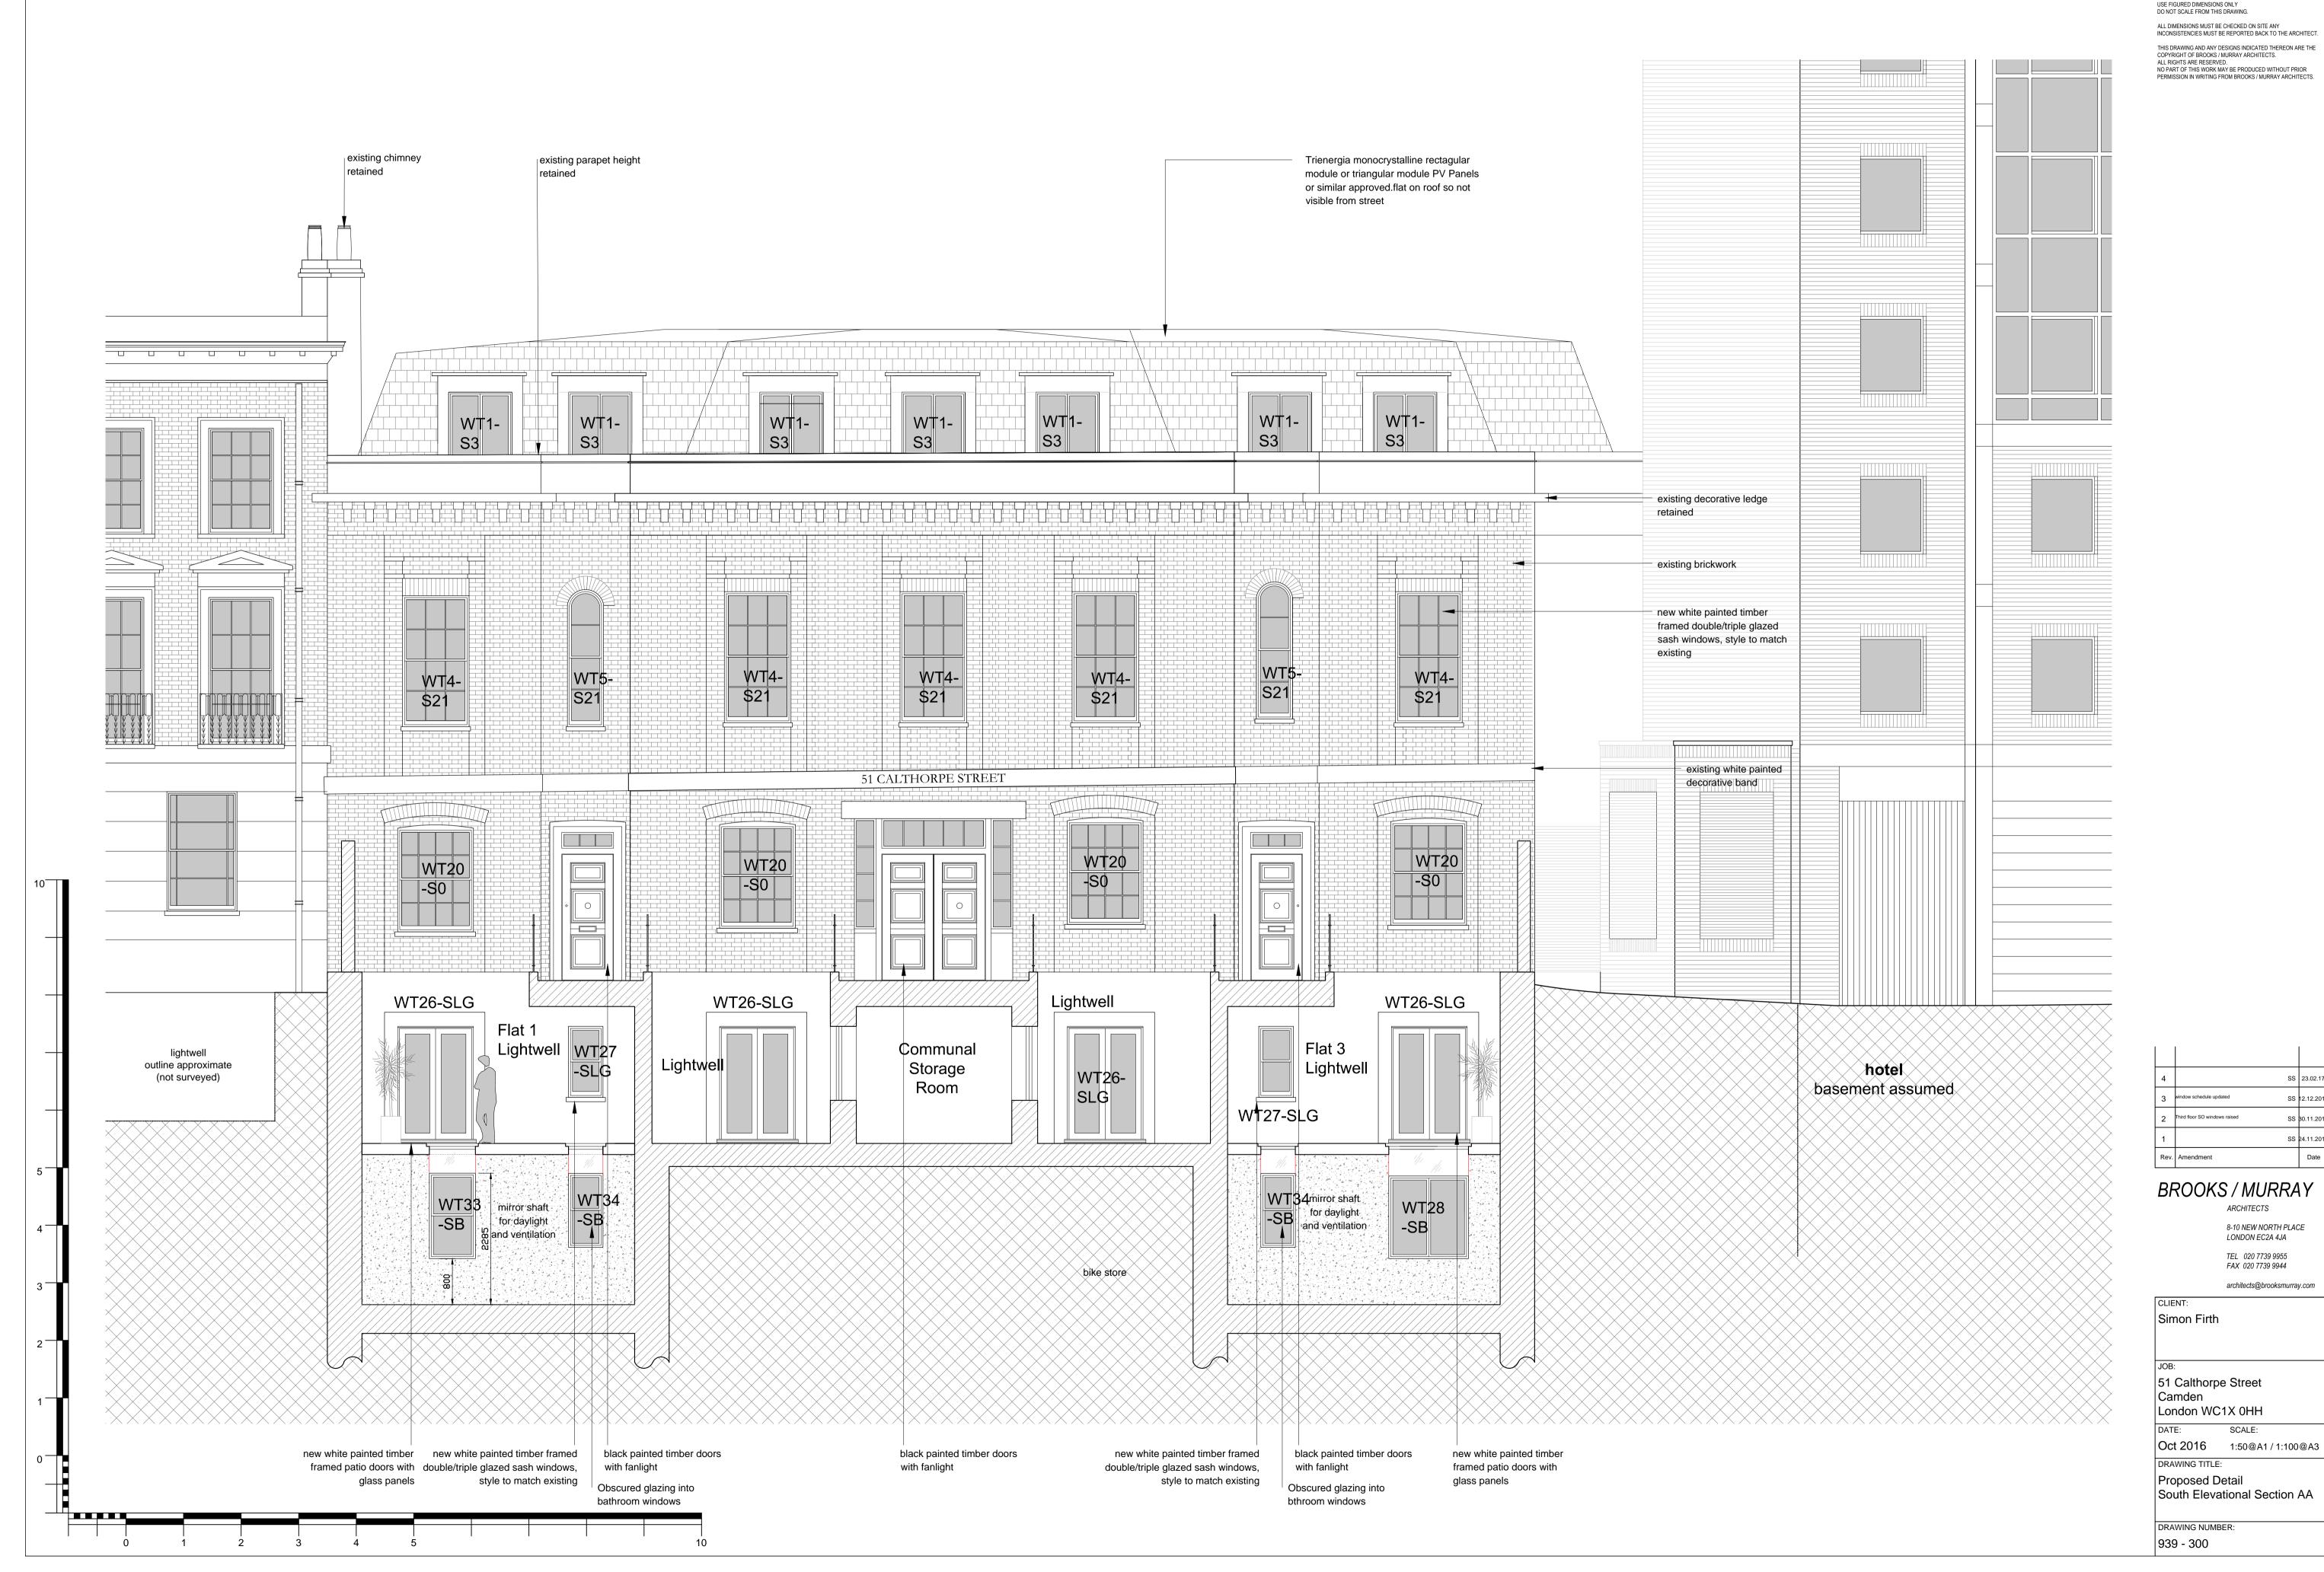

## USE FIGURED DIMENSIONS ONLY DO NOT SCALE FROM THIS DRAWING.

ALL DIMENSIONS MUST BE CHECKED ON SITE ANY INCONSISTENCIES MUST BE REPORTED BACK TO THE ARCHITECT. THIS DRAWING AND ANY DESIGNS INDICATED THEREON ARE THE COPYRIGHT OF BROOKS / MURRAY ARCHITECTS. ALL RIGHTS ARE RESERVED. NO PART OF THIS WORK MAY BE PRODUCED WITHOUT PRIOR PERMISSION IN WRITING FROM BROOKS / MURRAY ARCHITECTS.

SS 23.02.17

SS 12.12.2016

SS 30.11.2016

SS 24.11.201 Date

3 window schedule updated

Rev. Amendment

Third floor SO windows raised

London WC1X 0HH

SCALE:

DATE:

ARCHITECTS

8-10 NEW NORTH PLACE

architects@brooksmurray.com

LONDON EC2A 4JA TEL 020 7739 9955 FAX 020 7739 9944