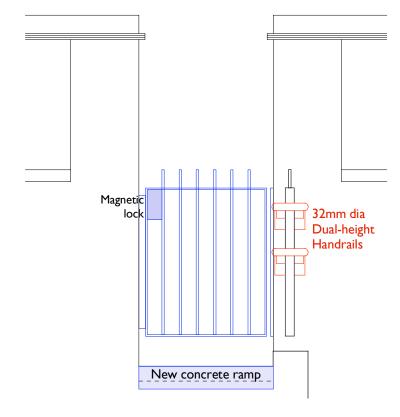

## EXISTING FENCE From Caretaker's House side

40x10mm galv mild steel outer frame 16x16mm vertical rods
Painted black
32mm diameter dual height handrails

| 0       | 0.5m                             |                                                               | 1.0m | 1.5m | 2.0m                                                                                                                                         |                                         |                                             |                                 |                     |                  |      |            |     |
|---------|----------------------------------|---------------------------------------------------------------|------|------|----------------------------------------------------------------------------------------------------------------------------------------------|-----------------------------------------|---------------------------------------------|---------------------------------|---------------------|------------------|------|------------|-----|
|         |                                  |                                                               |      |      | NOTES                                                                                                                                        | Architect                               | Contact                                     | Project                         | Drawing Title       | Drawing Status   | Job  | Drawing No | Rev |
| Re<br>H | Date<br>15.10.2016<br>21.02.2017 | Notes For Planning For Planning, Dual-height Handrails added. |      |      | Where applicable, this drawing is to be read in conjunction with specification.                                                              | ROBERT LOADER RIBA ARB                  |                                             | Primrose Hill Primary School    | 2 YO ENTRANCE GATES | INFORMATION      | PHPS | PR_354     | J   |
| ,       | 21,02,2017                       |                                                               |      |      | All dimensions to be checked on site prior to commencement of<br>works. Contractor to report back any discrepancies with site<br>dimensions. | 30 Walkescroft Mead<br>London SE2 I 8LJ | t: 0794 880 1144<br>e: studio@gardenrow.net | Princess Villas, London NW1 8JL | AS PROPOSED         | Scale: 1:25 @ A3 |      |            |     |