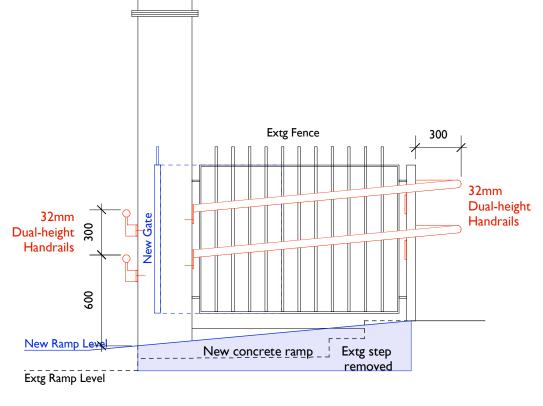

## NEW GATE Maintenance access to lower Playground

40x10mm galv mild steel outer frame
Height and levels to match existing fence opposite
16x16mm vertical rods
2no bolts into concrete
Lock to fix closed
Painted black to match existing adjacent

## EXISTING FENCE From Caretaker's House side

40x10mm galv mild steel outer frame 16x16mm vertical rods
Painted black
32mm diameter dual height handrails

| 0       | 0.5m                             |                                                               | 1.0m | 1.5m | 2.0m                                                                                                                                         |                                         |                                             |                                 |                     |                  |      |            |     |
|---------|----------------------------------|---------------------------------------------------------------|------|------|----------------------------------------------------------------------------------------------------------------------------------------------|-----------------------------------------|---------------------------------------------|---------------------------------|---------------------|------------------|------|------------|-----|
|         |                                  |                                                               |      |      | NOTES                                                                                                                                        | Architect                               | Contact                                     | Project                         | Drawing Title       | Drawing Status   | Job  | Drawing No | Rev |
| Re<br>H | Date<br>15.10.2016<br>21.02.2017 | Notes For Planning For Planning, Dual-height Handrails added. |      |      | Where applicable, this drawing is to be read in conjunction with specification.                                                              | ROBERT LOADER RIBA ARB                  |                                             | Primrose Hill Primary School    | 2 YO ENTRANCE GATES | INFORMATION      | PHPS | PR_354     | J   |
| ,       | 21,02,2017                       |                                                               |      |      | All dimensions to be checked on site prior to commencement of<br>works. Contractor to report back any discrepancies with site<br>dimensions. | 30 Walkescroft Mead<br>London SE2 I 8LJ | t: 0794 880 1144<br>e: studio@gardenrow.net | Princess Villas, London NW1 8JL | AS PROPOSED         | Scale: 1:25 @ A3 |      |            |     |