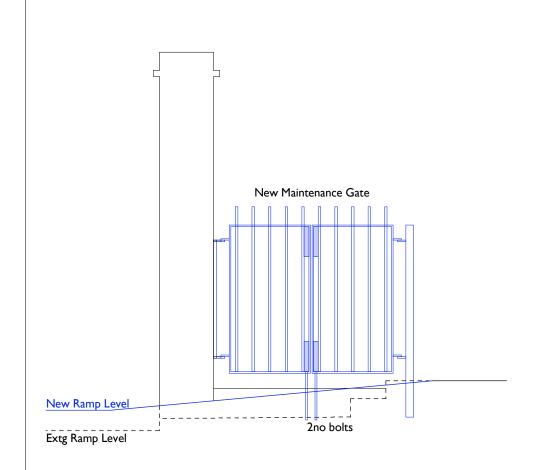

## NEW GATE Maintenance access to lower Playground

40x10mm galv mild steel outer frame
Height and levels to match existing fence opposite
16x16mm vertical rods
2no bolts into concrete
Lock to fix closed
Painted black to match existing adjacent