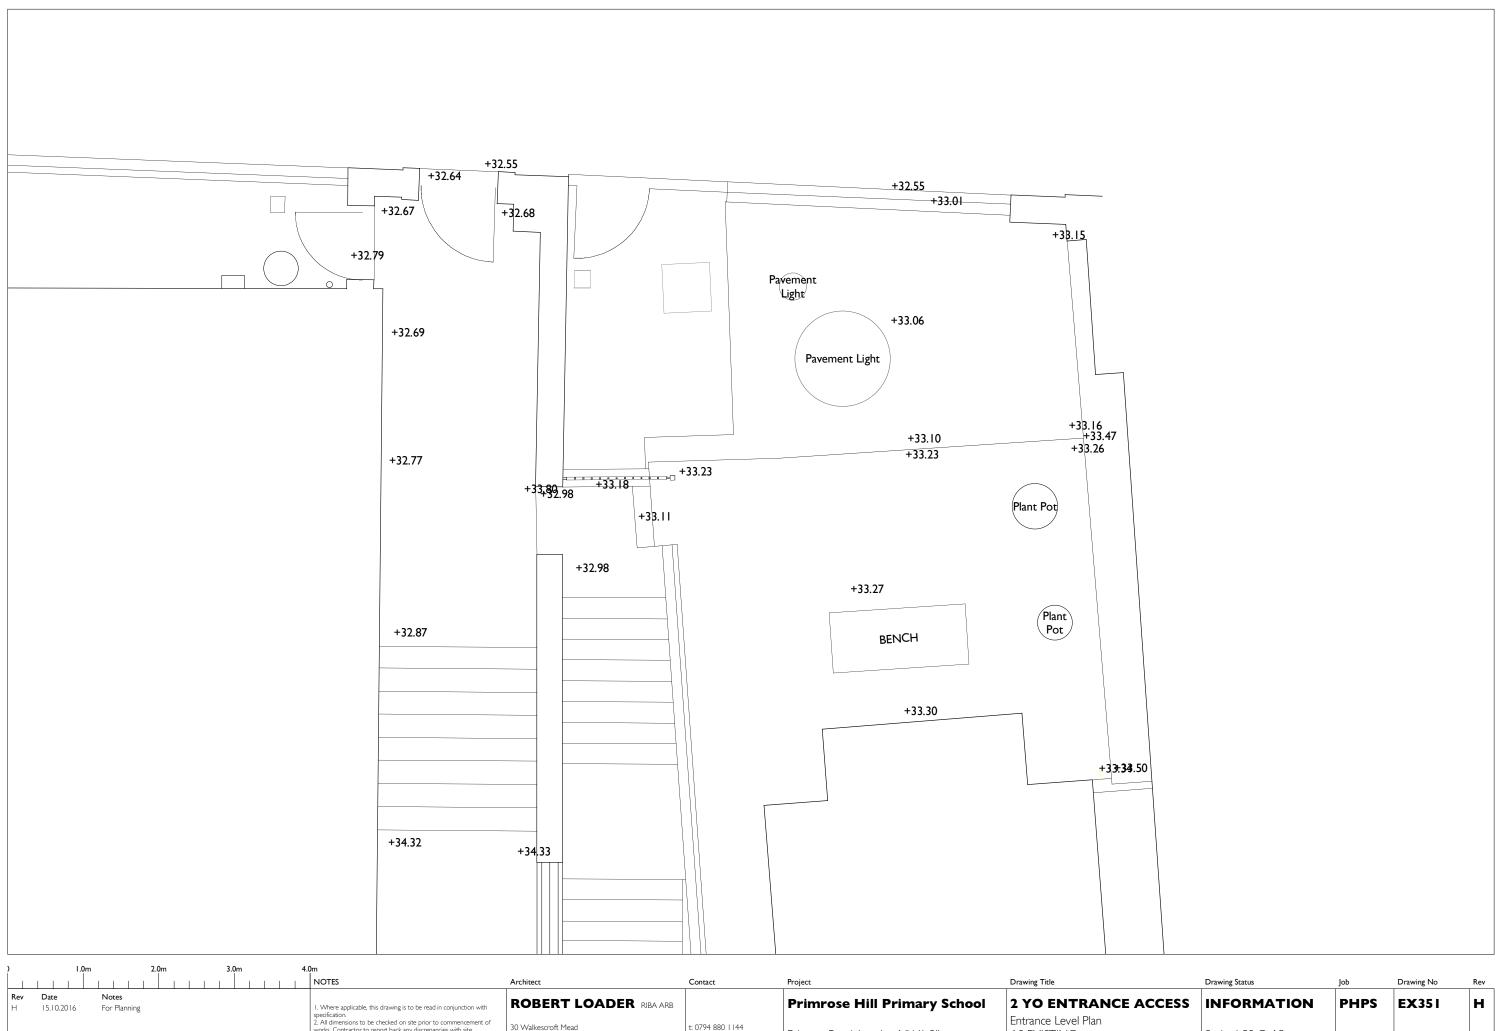

| )       | 1.0m               |                       | 2.0m | 3.0m | 4.0m                                                                                                                                                      |                                        |                                              |                                |                                    |                  |      |            |     |
|---------|--------------------|-----------------------|------|------|-----------------------------------------------------------------------------------------------------------------------------------------------------------|----------------------------------------|----------------------------------------------|--------------------------------|------------------------------------|------------------|------|------------|-----|
|         |                    |                       |      |      | NOTES                                                                                                                                                     | Architect                              | Contact                                      | Project                        | Drawing Title                      | Drawing Status   | Job  | Drawing No | Rev |
| Re<br>H | Date<br>15.10.2016 | Notes<br>For Planning |      |      | Where applicable, this drawing is to be read in conjunction with                                                                                          | ROBERT LOADER RIBA ARB                 |                                              | Primrose Hill Primary School   | 2 YO ENTRANCE ACCESS               | INFORMATION      | PHPS | EX351      | н   |
|         |                    |                       |      |      | specification.  2. All dimensions to be checked on site prior to commencement of works. Contractor to report back any discrepancies with site dimensions. | 30 Walkescroft Mead<br>London SE21 8LJ | t: 0794 880   144<br>e: studio@gardenrow.net | Princess Road, London NW I 8JL | Entrance Level Plan<br>AS EXISTING | Scale: 1:50 @ A3 |      |            |     |