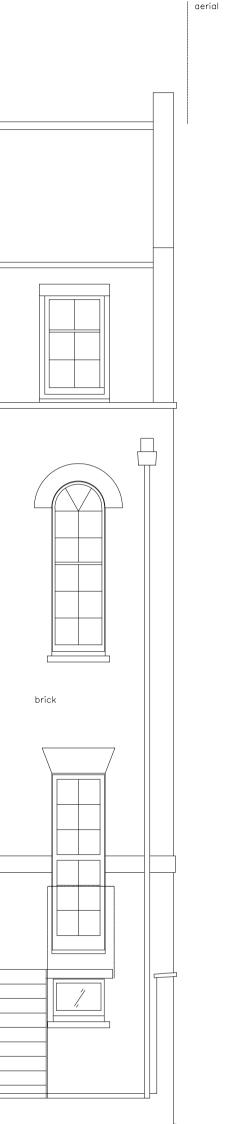

ı.

FRONT ELEVATION AS EXISTING NO ALTERATIONS PROPOSED TO FRONT ELEVATION

| 5 | 10 |
|---|----|

metres

.

ı.

1

REAR ELEVATION AS EXISTING