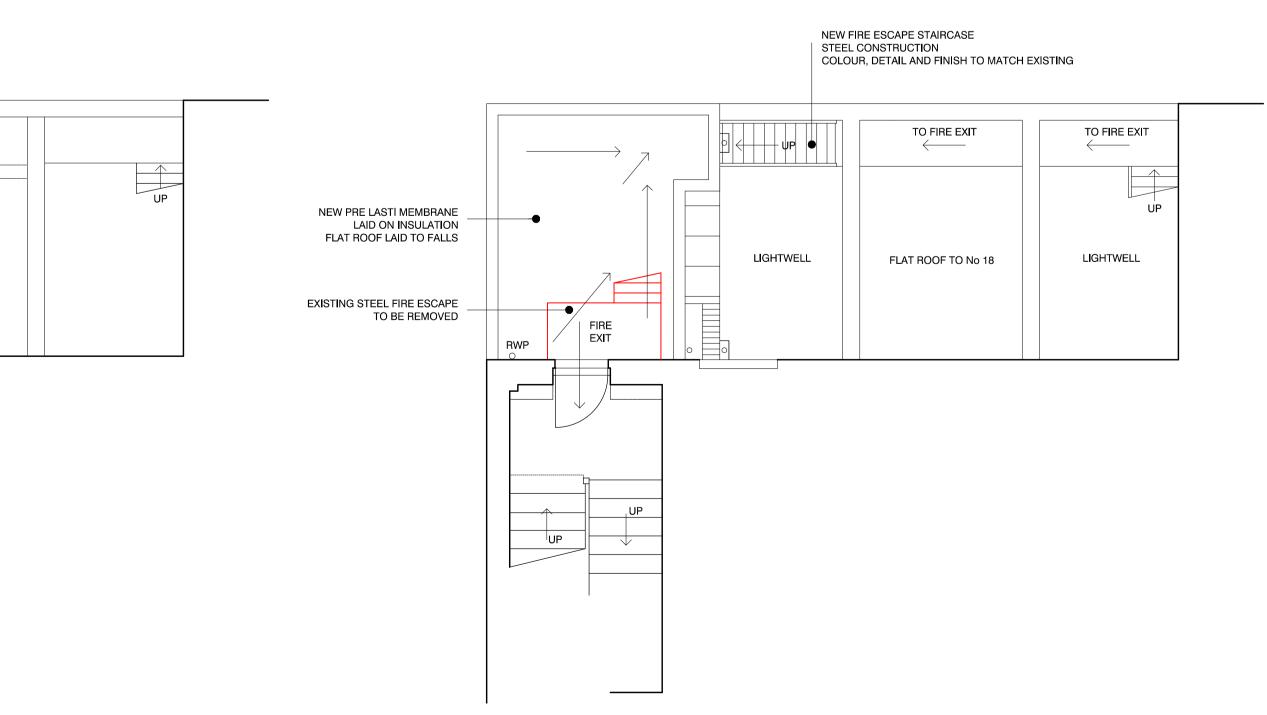

PROPOSED ROOF PLAN TO EXTENSION - SCALE 1:50



EXISTING LOWER GROUND FLOOR PLAN - SCALE 1 : 50 (NO ALTERATIONS PROPOSED TO THIS FLOOR)



1. This drawing is copyright of the Architect B 14.11.16 AMENDMENTS TO PROPOSED METALWORK A 01.03.16 LOWER GROUND FLOOR ADDED rev. date drawing status

| CONNOLLY ARCHITECTS 7 Albion Buildings, 1 Back Hill, Clerkenwell, London EC1R 5EN | T: 020 7168      | 3 0101 F: ( | 087 0751 8552 damian@con | nolly-architects.co.uk |
|-----------------------------------------------------------------------------------|------------------|-------------|--------------------------|------------------------|
| project FLAT 1, COPPERFIELD HOUSE<br>NORTHINGTON STREET, WC1N 2NW                 | drawn<br>DWC     | audited     | 1-50 : A1, 1-100 : A3    | date 01 16