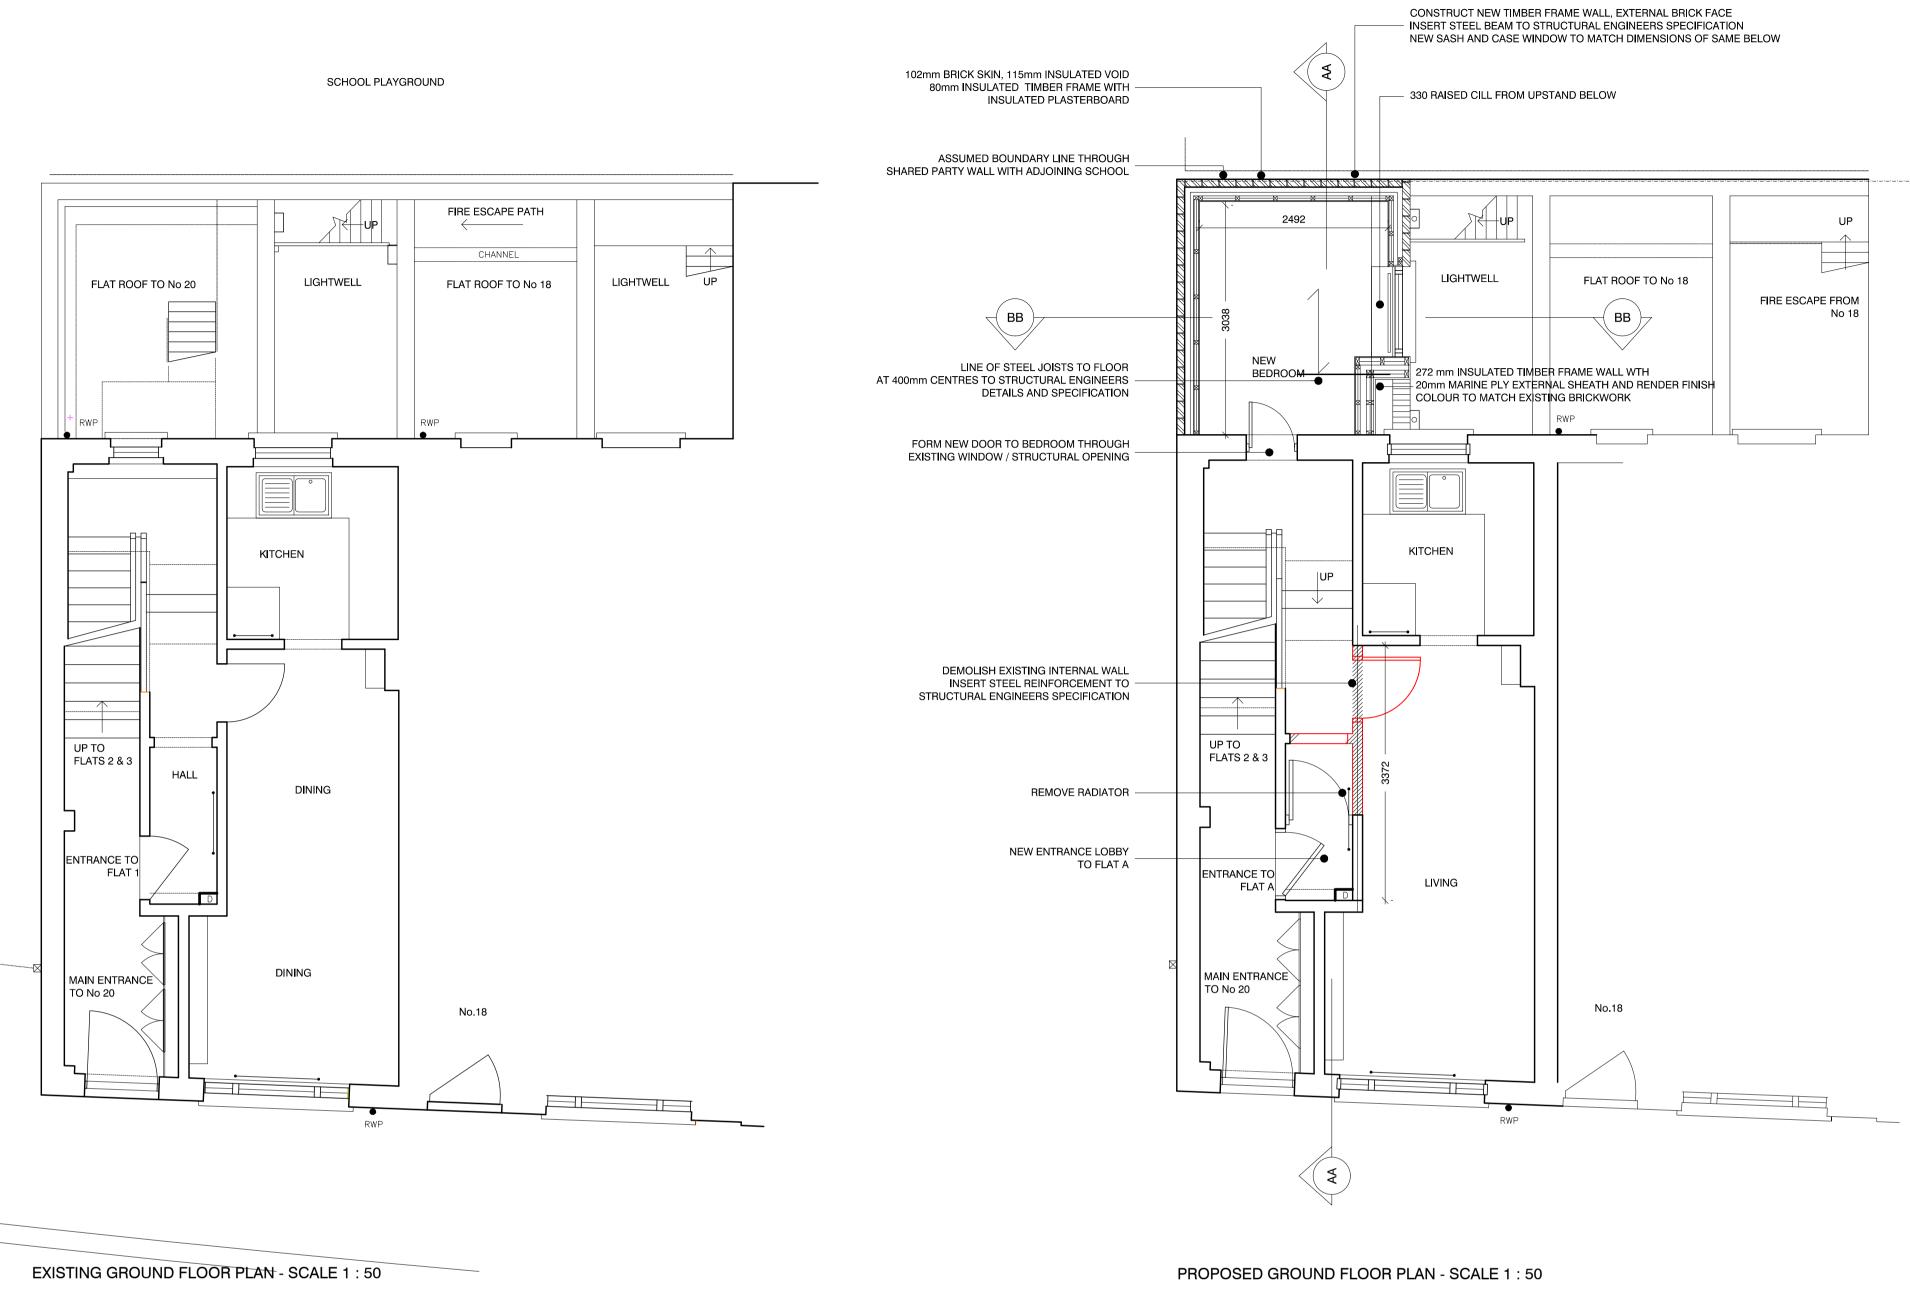

PROPOSED ROOF PLAN TO EXTENSION - SCALE 1:50

EXISTING LOWER GROUND FLOOR PLAN - SCALE 1 : 50 (NO ALTERATIONS PROPOSED TO THIS FLOOR)

1. This drawing is copyright of the Architect B 14.11.16 AMENDMENTS TO PROPOSED METALWORK A 01.03.16 LOWER GROUND FLOOR ADDED rev. date drawing status

| CONNOLLY ARCHITECTS 7 Albion Buildings, 1 Back Hill, Clerkenwell, London EC1R 5EN | T: 020 7168      | 3 0101 F: ( | 087 0751 8552 damian@con | nolly-architects.co.uk |
|-----------------------------------------------------------------------------------|------------------|-------------|--------------------------|------------------------|
| project FLAT 1, COPPERFIELD HOUSE<br>NORTHINGTON STREET, WC1N 2NW                 | drawn<br>DWC     | audited     | 1-50 : A1, 1-100 : A3    | date 01 16             |
| drg title LOWER GROUND, GROUND AND FIRST FLOOR PLANS. EXISTING AND PROPOSED       | job no.<br>15 03 |             | drg.no.                  | rev<br>B               |