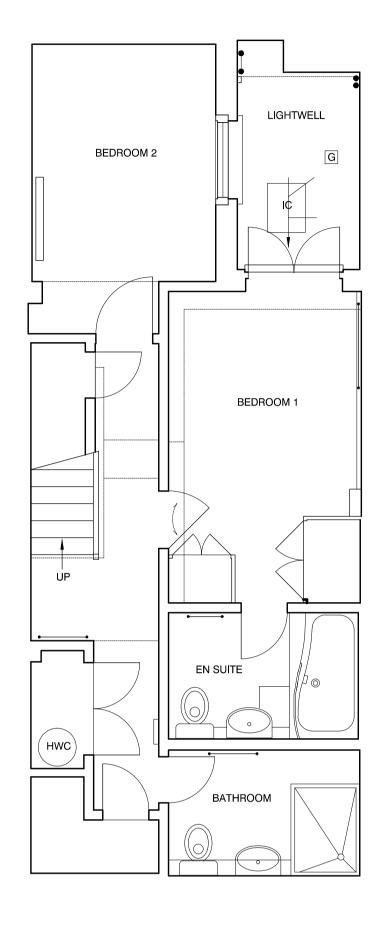

| CONNOLLY ARCHITECTS 7 Albion Buildings, 1 Back Hill, Clerkenwell, London EC1R 5EN | T: 020 7168      | 3 0101 F: ( | 087 0751 8552 damian@con | nolly-architects.co.uk |
|-----------------------------------------------------------------------------------|------------------|-------------|--------------------------|------------------------|
| project FLAT 1, COPPERFIELD HOUSE<br>NORTHINGTON STREET, WC1N 2NW                 | drawn<br>DWC     | audited     | 1-50 : A1, 1-100 : A3    | date 01 16             |
| drg title LOWER GROUND, GROUND AND FIRST FLOOR PLANS. EXISTING AND PROPOSED       | job no.<br>15 03 |             | drg.no.                  | rev<br>B               |