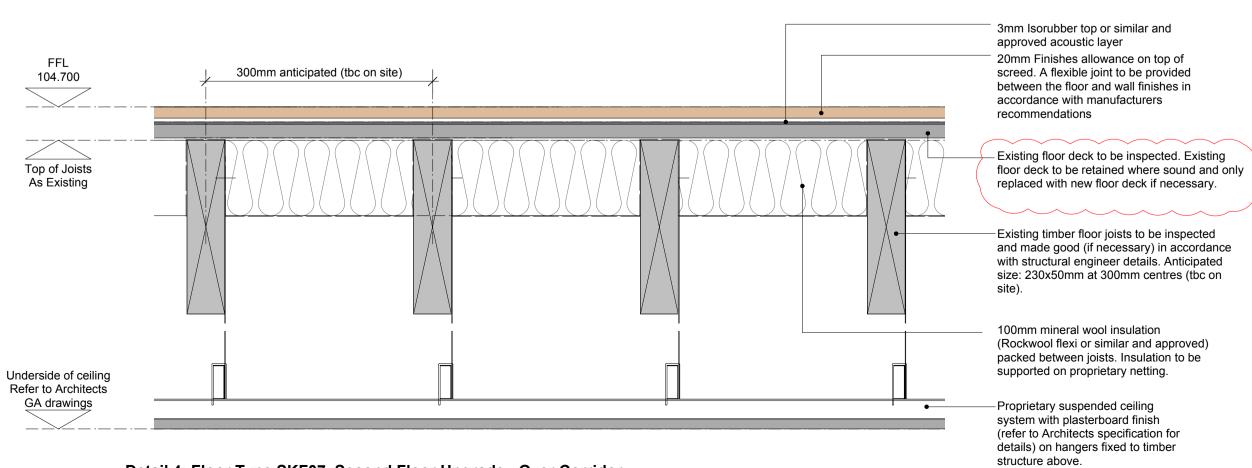

**Detail 2: Typical Section through First Floor** 1:5 @ A1

Detail 3: Floor Type SKF04, Second Floor Upgrade - Over Living Room
1:5 @ A1

Detail 4: Floor Type SKF07, Second Floor Upgrade - Over Corridor Existing floor joists retained
1:5 @ A1