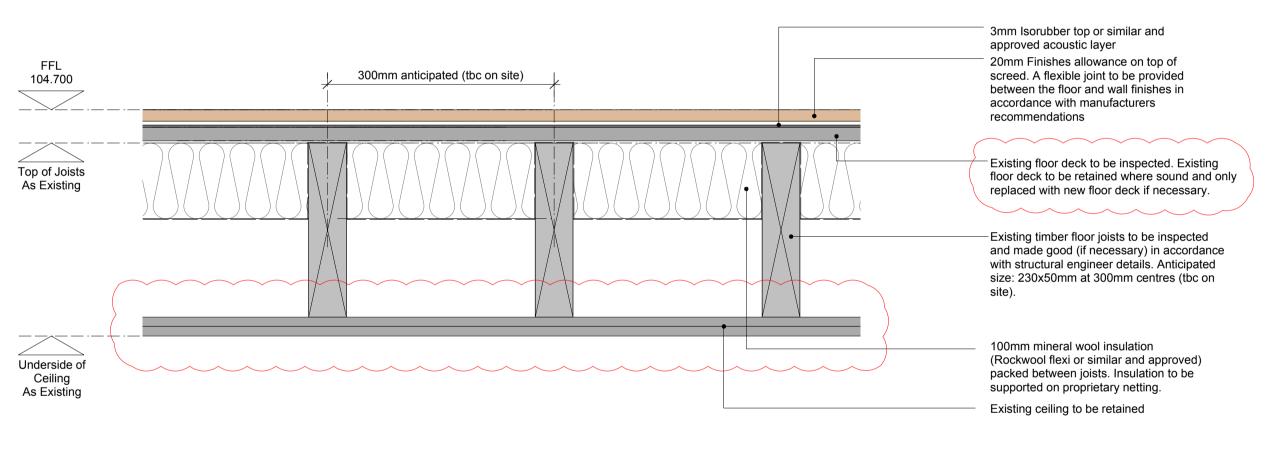

**Detail 2: Typical Section through First Floor** 1:5 @ A1

Detail 3: Floor Type SKF04, Second Floor Upgrade - Over Living Room
1:5 @ A1

Detail 4: Floor Type SKF07, Second Floor Upgrade - Over Corridor Existing floor joists retained
1:5 @ A1