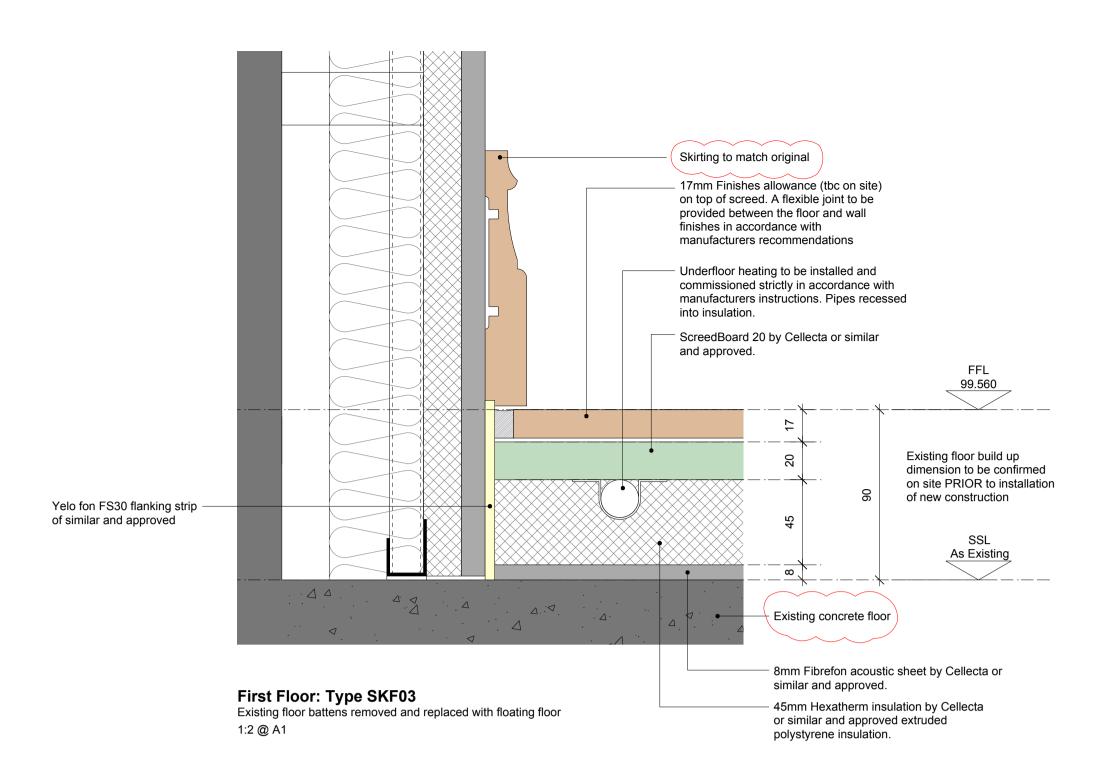

**Detail 2: Typical Section through First Floor** 1:5 @ A1

Detail 3: Floor Type SKF04, Second Floor Upgrade - Over Living Room
1:5 @ A1

Detail 4: Floor Type SKF07, Second Floor Upgrade - Over Corridor Existing floor joists retained
1:5 @ A1