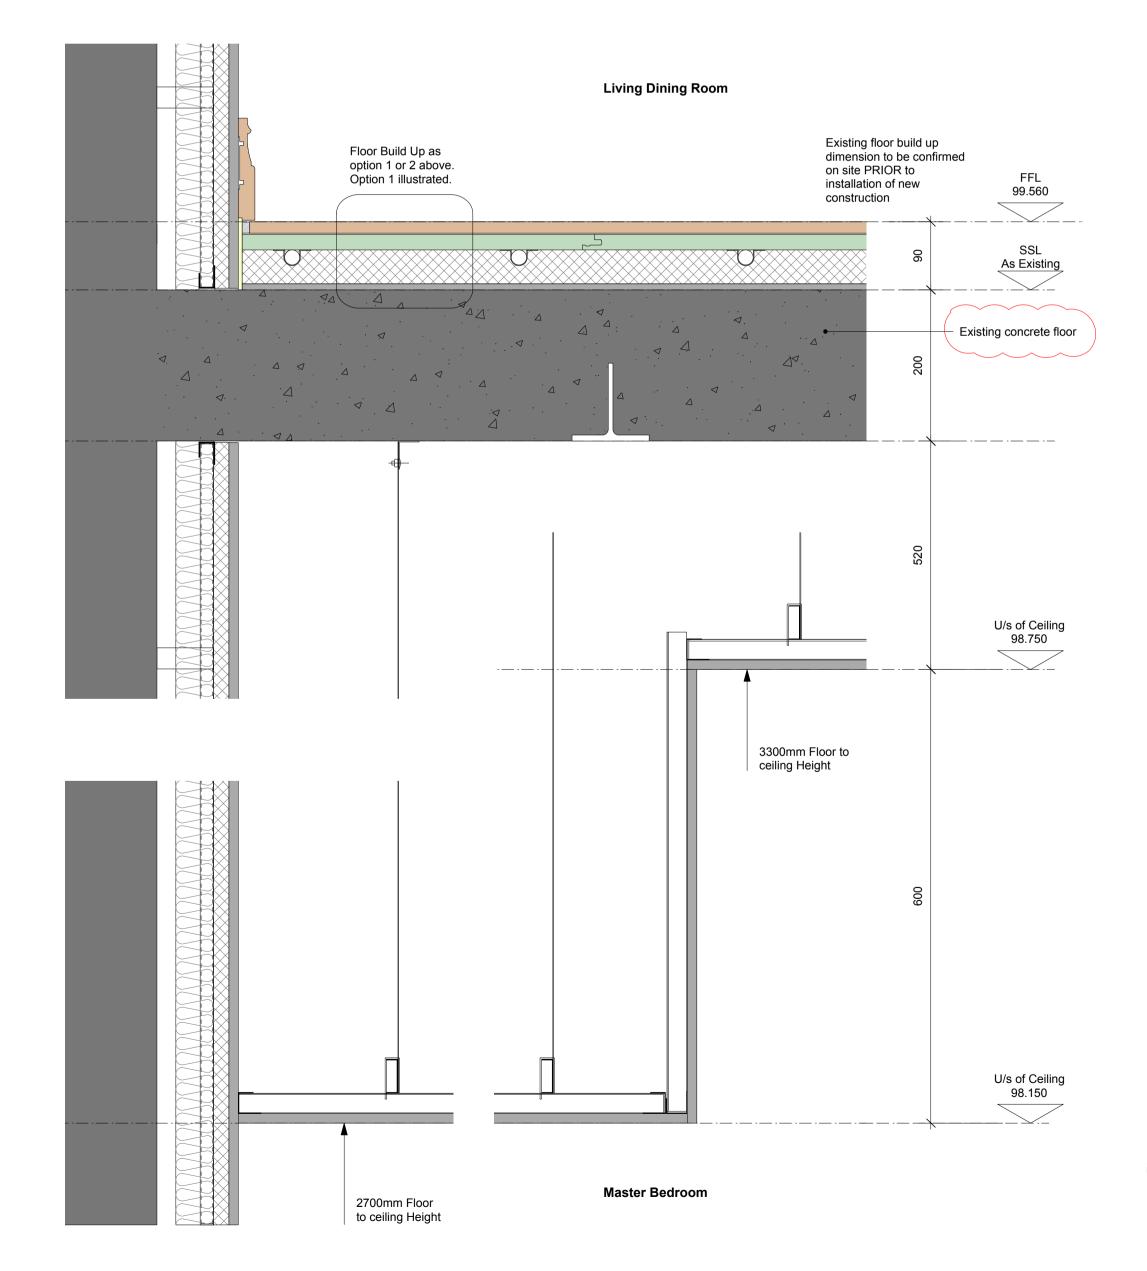

**Detail 2: Typical Section through First Floor** 1:5 @ A1

Detail 3: Floor Type SKF04, Second Floor Upgrade - Over Living Room
1:5 @ A1

Detail 4: Floor Type SKF07, Second Floor Upgrade - Over Corridor Existing floor joists retained
1:5 @ A1