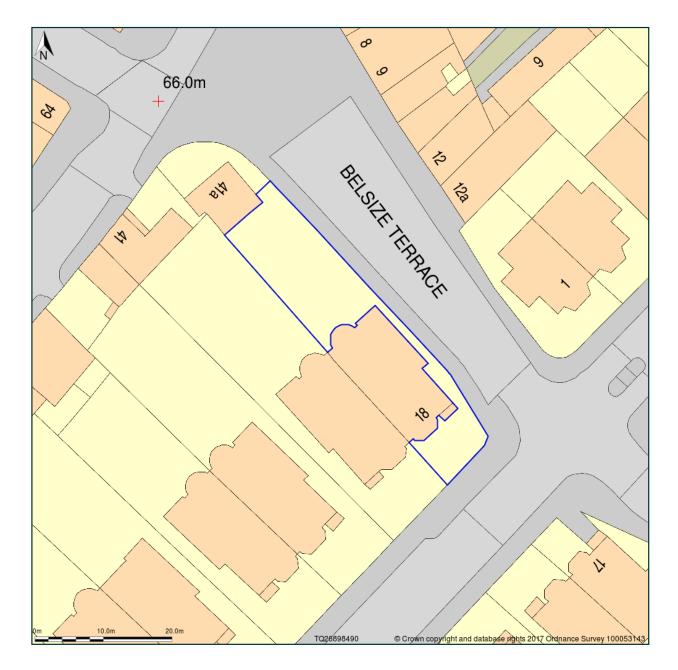

## 18 Belsize Park, London, NW3 4DU

Block Plan shows area bounded by: 526849.11, 184864.02 526939.11, 184954.02 (at a scale of 1:500), OSGridRef: TQ26898490. The representation of a road, track or path is no evidence of a right of way. The representation of features as lines is no evidence of a property boundary.