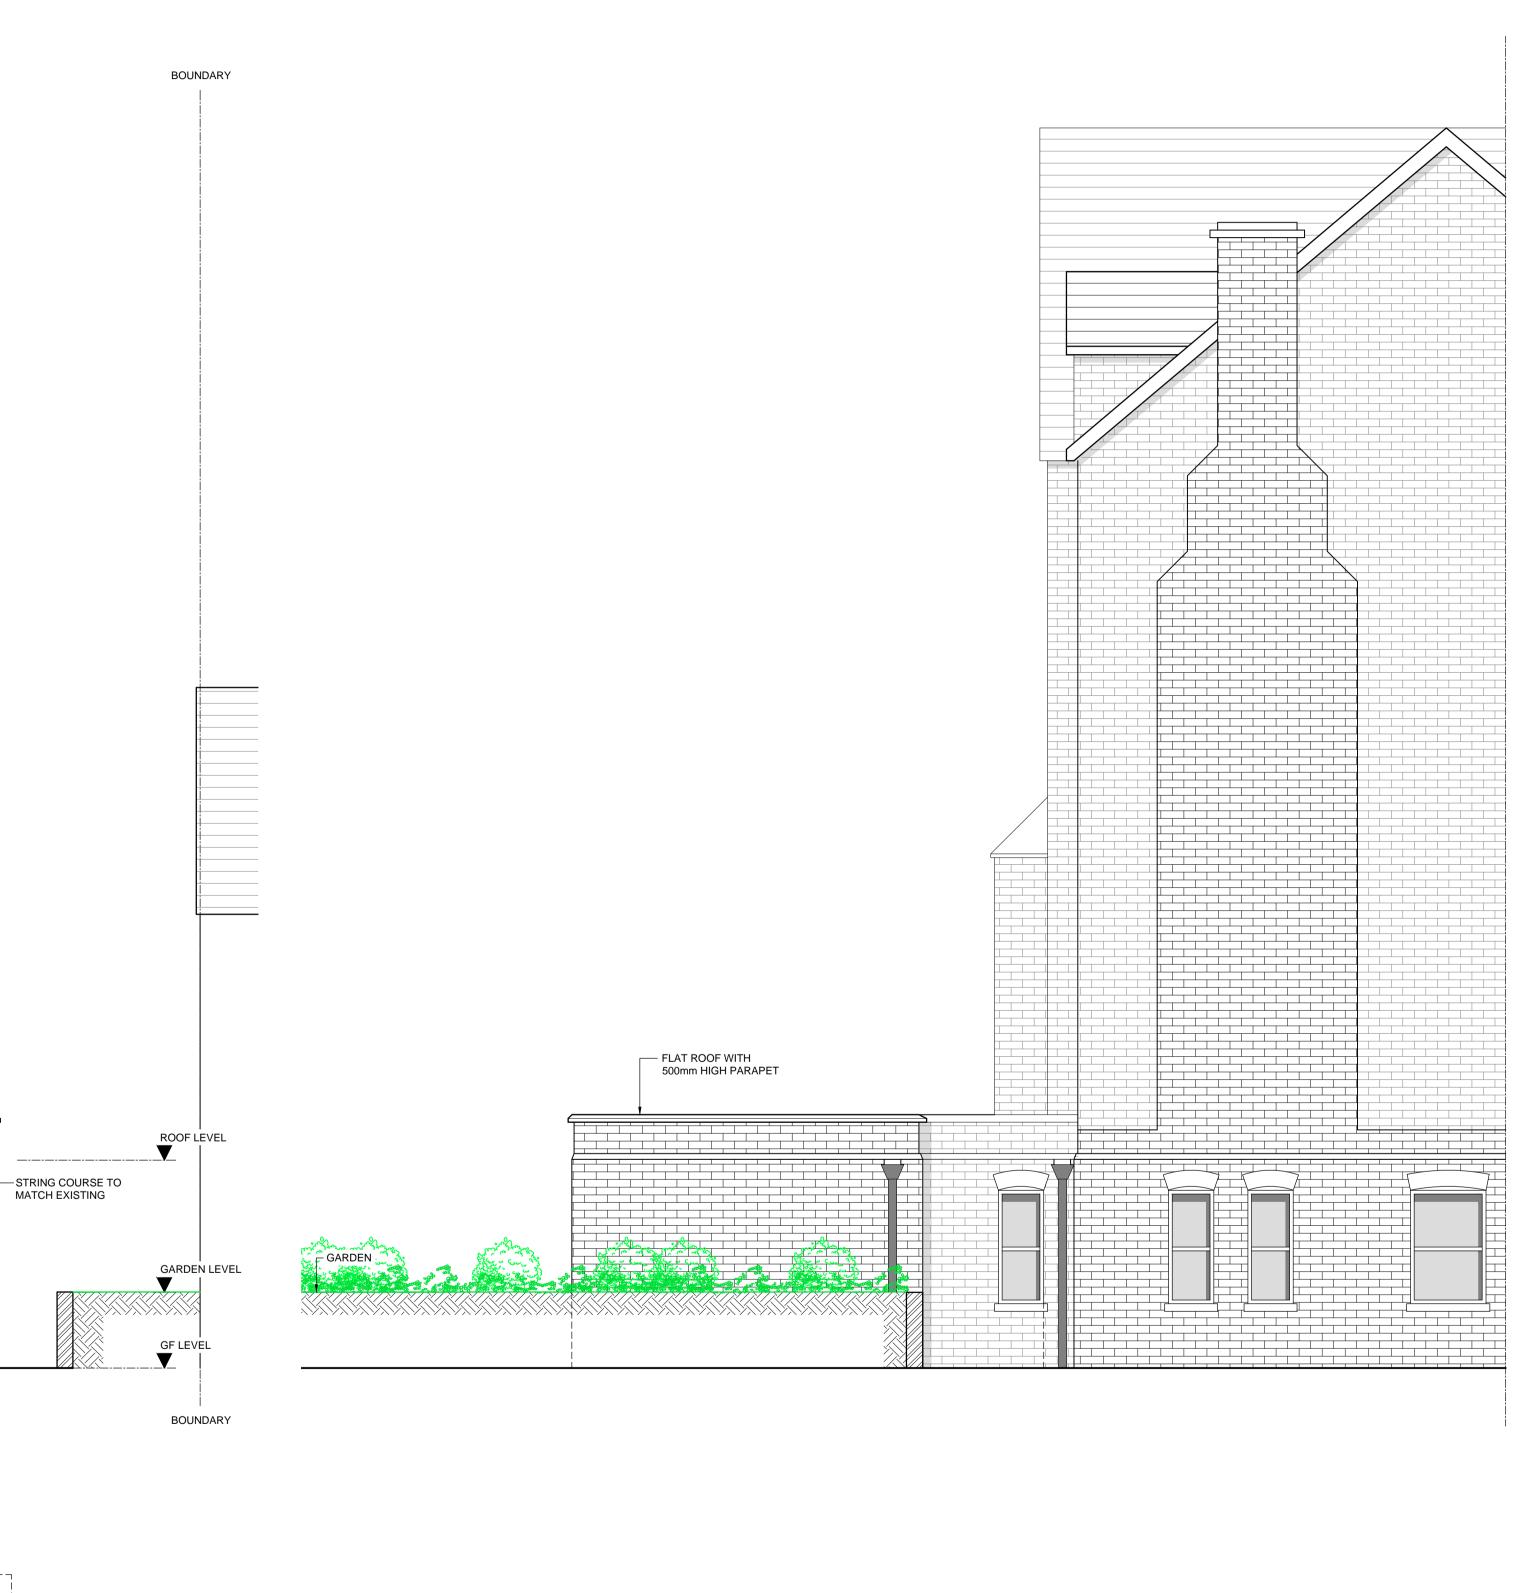

## PROPOSED SIDE ELEVATION SCALE 1:50

|     |             | -                                                               |  |
|-----|-------------|-----------------------------------------------------------------|--|
|     |             |                                                                 |  |
|     |             |                                                                 |  |
| I   | 027-06-2013 | AMENDED STRINGER COURSE AND GARDEN WALL                         |  |
| н   | 06-06-2013  | RESIZED SLIDING DOORS, STUDY WINDOWS AND<br>ADDED STRING COURSE |  |
| G   | 06-06-2013  | REMOVED PROPOSED REAR DOOR AND ADDED<br>WINDOW                  |  |
| F   | 12-03-2013  | AMENDED BOUNDARY AND ADDED REAR DOOR                            |  |
| Rev | Date        | Revisions                                                       |  |
|     |             |                                                                 |  |

| Drawing Title<br>PROPOSED SIDE<br>AND<br>REAR ELEVATIONS |            |          |     |  |  |
|----------------------------------------------------------|------------|----------|-----|--|--|
|                                                          |            | 1        |     |  |  |
| Scale                                                    | 1:50 (A1)  |          |     |  |  |
|                                                          |            |          |     |  |  |
| Date                                                     | 28-10-2013 | Drawn By | ATJ |  |  |
|                                                          |            |          |     |  |  |
| Drawing No                                               |            |          |     |  |  |
| 383-2-N                                                  |            |          |     |  |  |