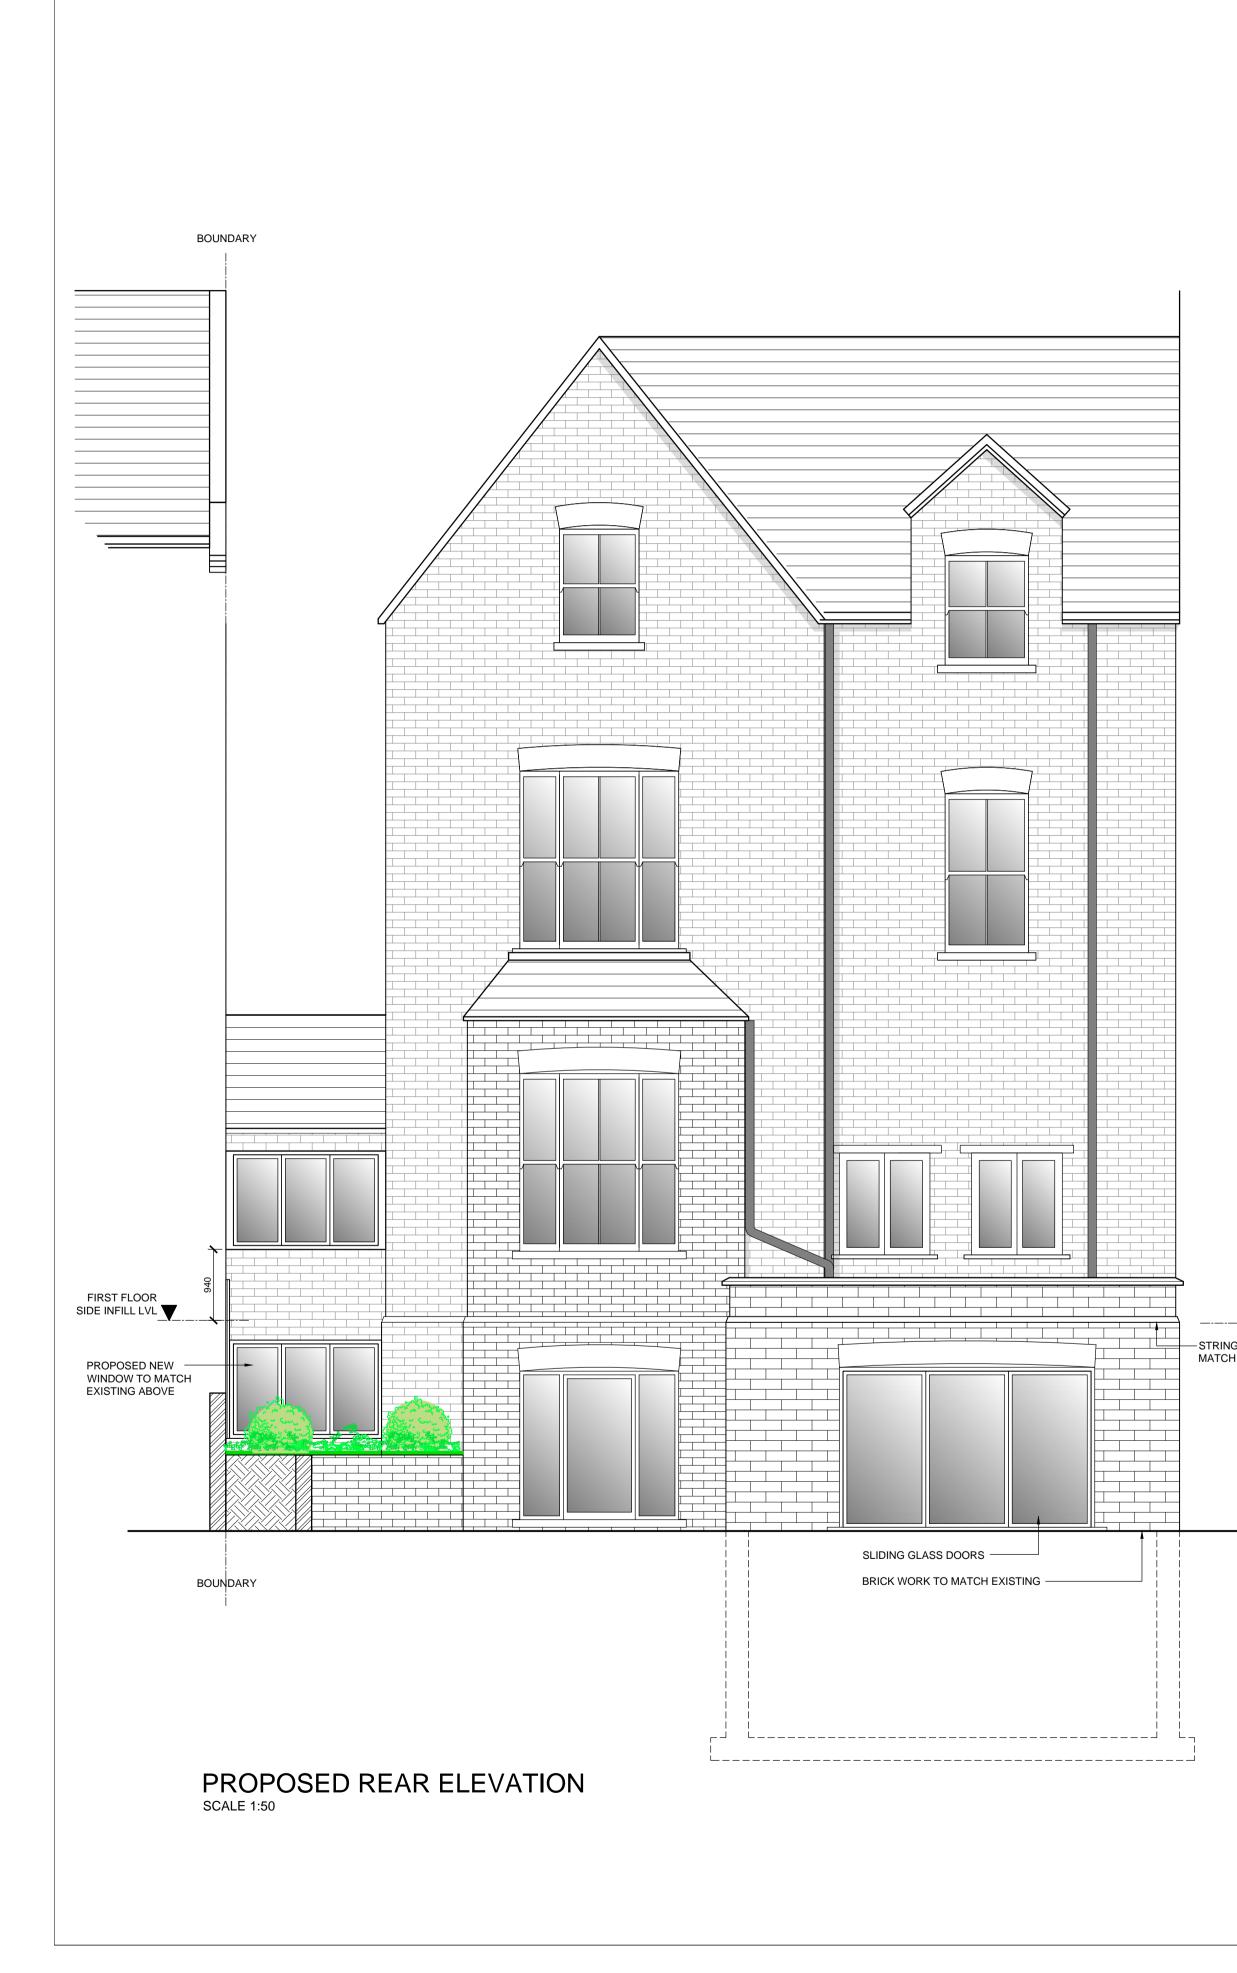

## PROPOSED SIDE ELEVATION SCALE 1:50

|     |             | -                                                               |  |
|-----|-------------|-----------------------------------------------------------------|--|
|     |             |                                                                 |  |
|     |             |                                                                 |  |
| I   | 027-06-2013 | AMENDED STRINGER COURSE AND GARDEN WALL                         |  |
| н   | 06-06-2013  | RESIZED SLIDING DOORS, STUDY WINDOWS AND<br>ADDED STRING COURSE |  |
| G   | 06-06-2013  | REMOVED PROPOSED REAR DOOR AND ADDED<br>WINDOW                  |  |
| F   | 12-03-2013  | AMENDED BOUNDARY AND ADDED REAR DOOR                            |  |
| Rev | Date        | Revisions                                                       |  |
|     |             |                                                                 |  |

| Drawing Title<br>PROPOSED SIDE<br>AND<br>REAR ELEVATIONS |            |          |     |  |  |
|----------------------------------------------------------|------------|----------|-----|--|--|
|                                                          |            | 1        |     |  |  |
| Scale                                                    | 1:50 (A1)  |          |     |  |  |
|                                                          |            |          |     |  |  |
| Date                                                     | 28-10-2013 | Drawn By | ATJ |  |  |
|                                                          |            |          |     |  |  |
| Drawing No                                               |            |          |     |  |  |
| 383-2-N                                                  |            |          |     |  |  |