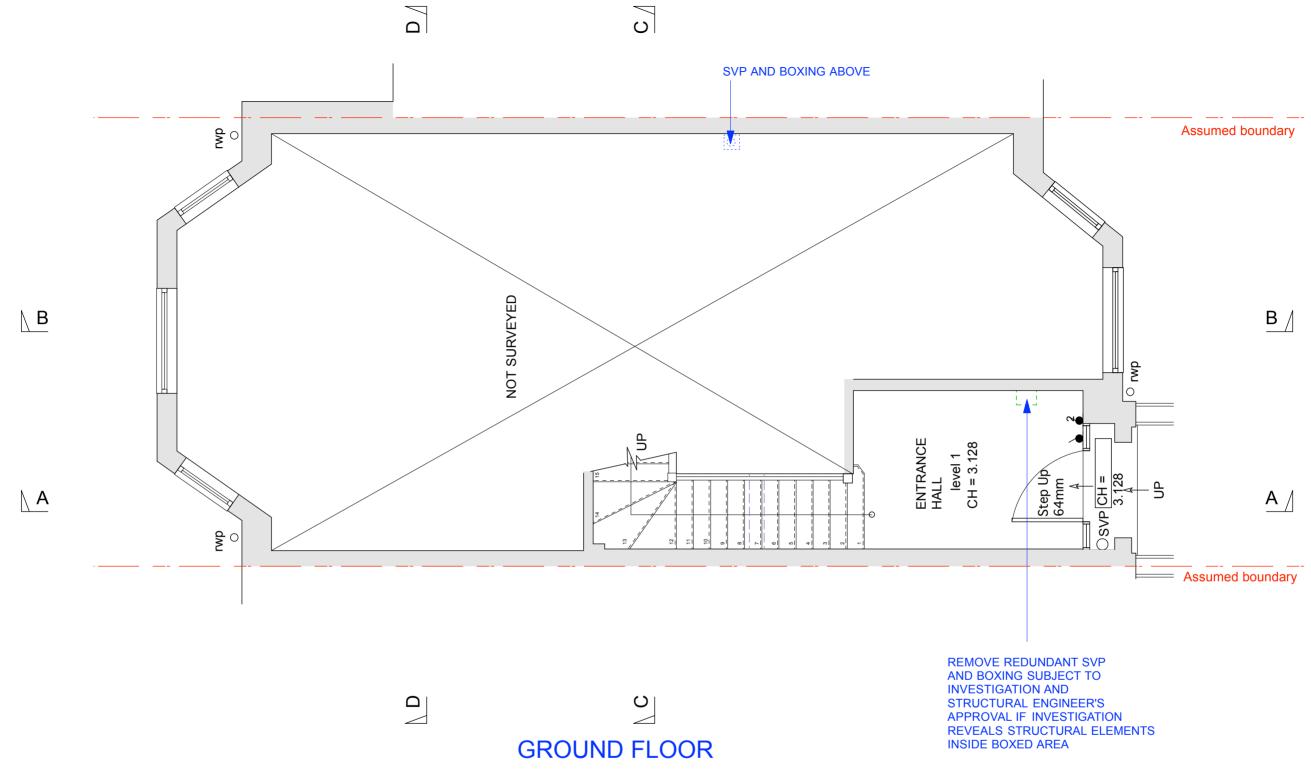

| PROPOSED              | EXISTING TO REMOV     | /F   |         |               |                                                                                |                                                           | 1:50<br>1:100                               | 0                                      | 0,5 | 1,0<br>2                                                                                       | 1,5<br>3 | 2,0 | 2,5<br>5     | 3,0<br>6               | 3,5<br>7           | 4,0<br>8 | 4,5<br>9 | 5,0 [m] |
|-----------------------|-----------------------|------|---------|---------------|--------------------------------------------------------------------------------|-----------------------------------------------------------|---------------------------------------------|----------------------------------------|-----|------------------------------------------------------------------------------------------------|----------|-----|--------------|------------------------|--------------------|----------|----------|---------|
| PROPOSED GROUND FL    |                       |      |         |               |                                                                                |                                                           |                                             |                                        |     |                                                                                                |          |     |              |                        |                    | PL       | ANN      | NING    |
| REV. DATE DESCRIPTION | REV. DATE DESCRIPTION | REV. | /. DATI | E DESCRIPTION | NOTE:                                                                          | CLIENT:                                                   | PROJECT:                                    |                                        |     | Simon Miller Architects Ltd                                                                    |          |     |              |                        | DATE: JANUARY 2017 |          |          |         |
|                       |                       |      |         |               | ALL DIMENSIONS ARE IN MILLIMETERS.<br>INCONSISTENCIES ARE TO BE<br>REPORTED TO | ANDREW AND<br>KATE WETTERN                                | INTERNAL REFURBISHME<br>NEW RELOCATED STAIR | 1033 B Finchley Road<br>Temple Fortune |     |                                                                                                |          |     | DRAWN BY: OR |                        |                    |          |          |         |
|                       |                       |      |         |               | THE ARCHITECT IMMEDIATELY.                                                     |                                                           |                                             |                                        |     | London NW11 7ES                                                                                |          |     |              | SC                     | SCALE: 1:50 @ A3   |          |          |         |
|                       |                       |      |         |               | COPYRIGHT IS HELD BY SIMON MILLER<br>ARCHITECTS LTD                            | SITE:                                                     | DRAWING TITLE:                              |                                        |     |                                                                                                |          |     |              | DRAWING NO.: REVISION: |                    |          |          |         |
|                       |                       |      |         |               |                                                                                | 61B CANFIELD GARDENS<br>SOUTH HAMPSTEAD LONDON<br>NW6 3JL | PROPOSED GROUND FLOOR PLAN                  |                                        |     | Tel: 020 8201 9875<br>Web: simonmillerarchitects.com<br>Email: simon@simonmillerarchitects.com |          |     |              | 42                     | 422 PL01           |          |          |         |
|                       |                       |      |         |               |                                                                                |                                                           |                                             |                                        |     |                                                                                                |          |     |              | com                    |                    |          |          |         |