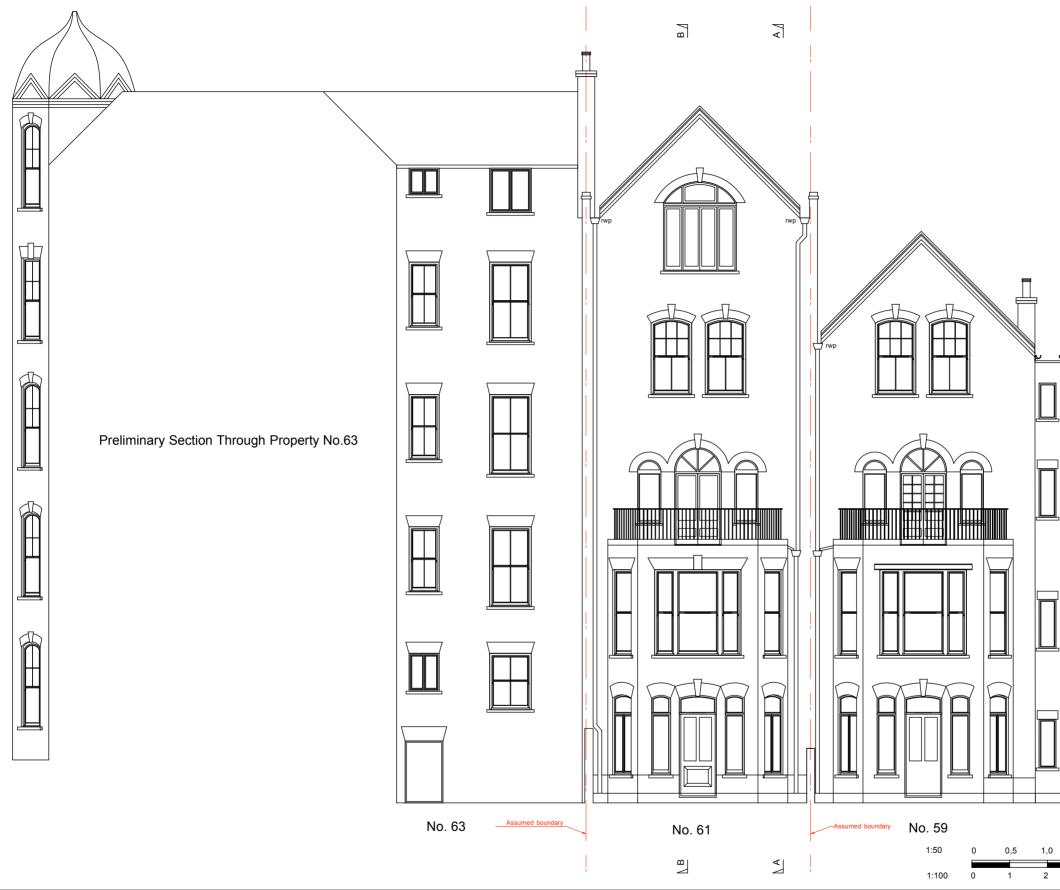

## EXISTING REAR ELEVATION

| REV. D | ATE DESC | CRIPTION | REV | DAT | E D | ESCRIPTION | REV. | DATE DESCRIPTION | NOTE:                                                                             | CLIENT:                                                   | PROJECT:                                        | Simon Miller Architects Ltd                               | DATE:           | JANI         | UARY 20 | 17        |
|--------|----------|----------|-----|-----|-----|------------|------|------------------|-----------------------------------------------------------------------------------|-----------------------------------------------------------|-------------------------------------------------|-----------------------------------------------------------|-----------------|----------