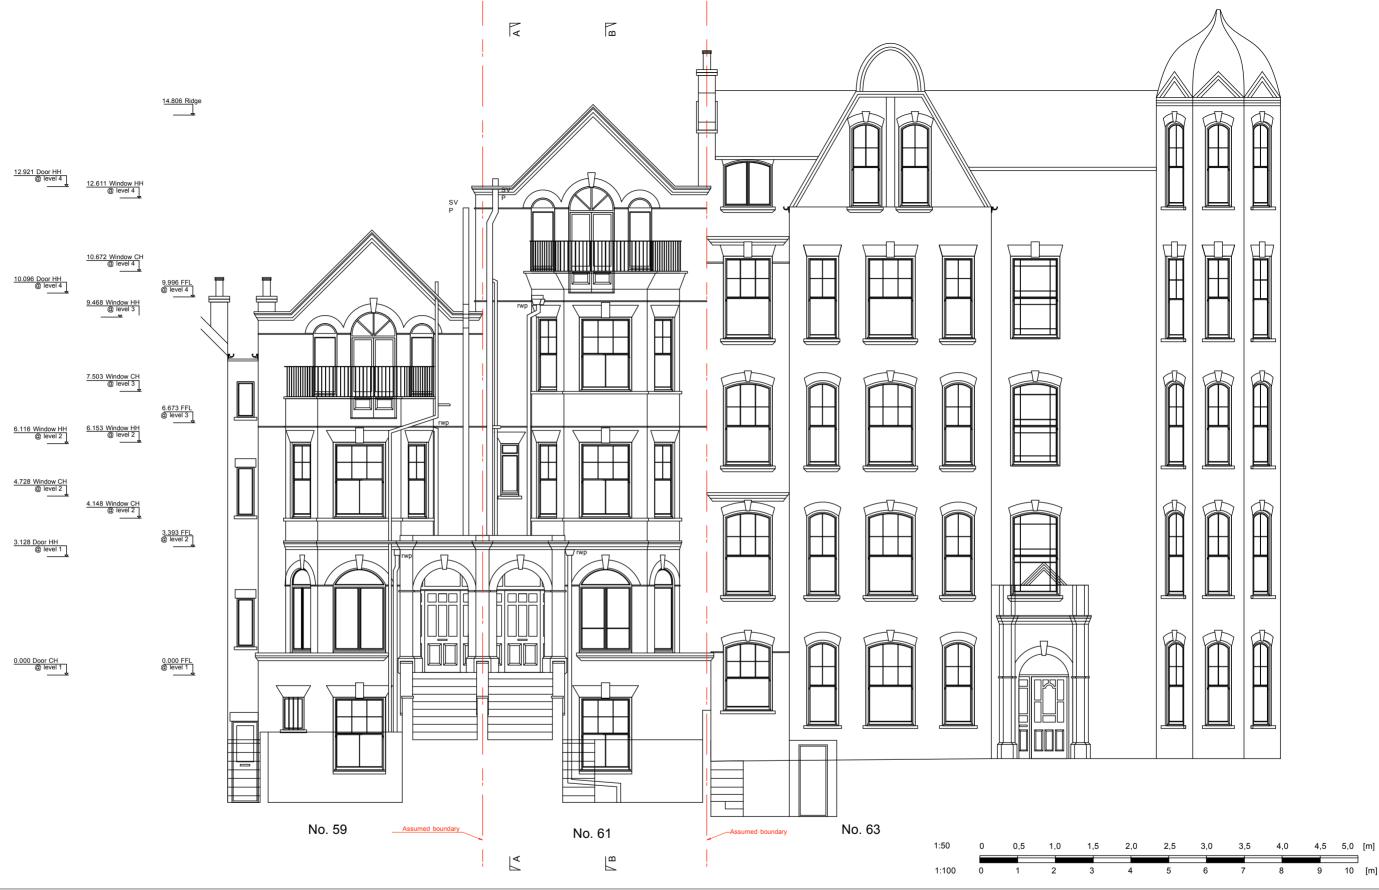

## **EXISTING FRONT ELEVATION**

| REV. DATE DESCRIPTION | REV. DATE DESCRIPTION | REV. DATE DESCRIPTION | NOTE:                                                                                                                                                 | CLIENT:                                                   | PROJECT:                                     | Simon Miller Architects Ltd                         | DATE: JANUARY 20               | )17       |
|-----------------------|-----------------------|-----------------------|-------------------------------------------------------------------------------------------------------------------------------------------------------|-----------------------------------------------------------|----------------------------------------------|-----------------------------------------------------|--------------------------------|-----------|
|                       |                       |                       | ALL DIMENSIONS ARE IN MILLIMETERS. INCONSISTENCIES ARE TO BE REPORTED TO THE ARCHITECT IMMEDIATELY.  COPYRIGHT IS HELD BY SIMON MILLER ARCHITECTS LTD |                                                           | INTERNAL REFURBISHMENT & NEW RELOCATED STAIR | 1033 B Finchley Road Temple Fortune London NW11 7ES | DRAWN BY: OR                   |           |
|                       |                       |                       |                                                                                                                                                       |                                                           |                                              |                                                     | SCALE: 1:100 @ A3              |           |
|                       |                       |                       |                                                                                                                                                       | SITE:                                                     | DRAWING TITLE:                               |                                                     | DRAWING NO.: REVISION 422 EX08 |           |
|                       |                       |                       |                                                                                                                                                       | 61B CANFIELD GARDENS<br>SOUTH HAMPSTEAD LONDON<br>NW6 3JL | EXISTING FRONT ELEVATION                     | Tel: 020 8201 9875                                  |                                | REVISION: |
|                       |                       |                       |                                                                                                                                                       |                                                           |                                              | Web: simonmillerarchitects.com                      |                                |           |
|                       |                       |                       |                                                                                                                                                       |                                                           |                                              | Email: simon@simonmillerarchitects.com              |                                |           |