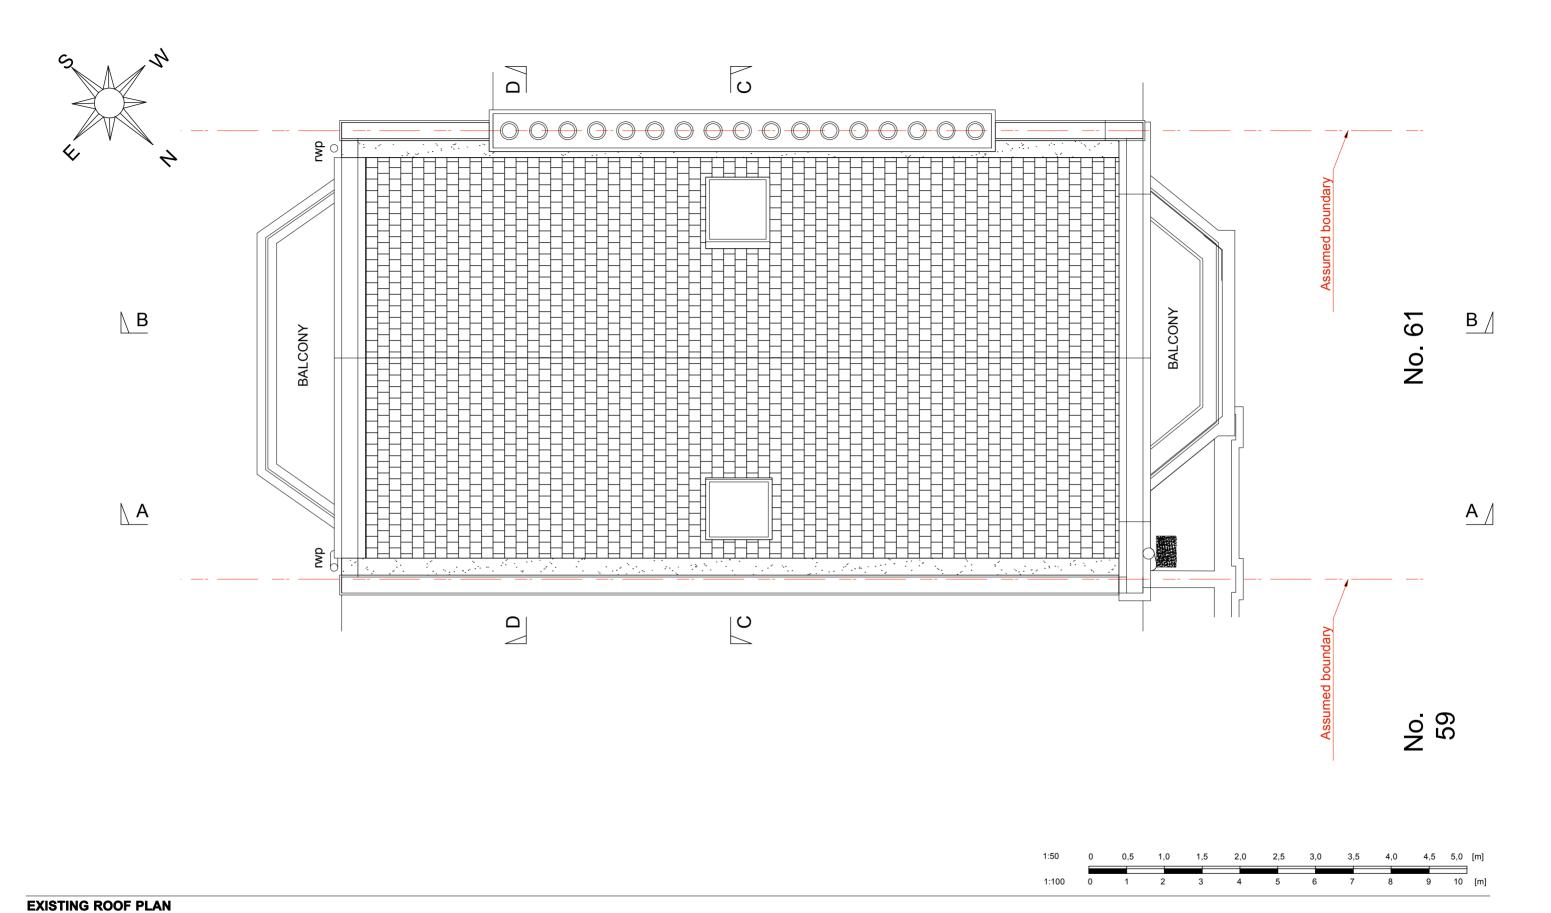

| REV. DATE DESCRIPTION | REV. DATE DESCRIPTION | REV. DATE DESCRIPTION | NOTE:                                                                                                                                                 | CLIENT:                                                   | PROJECT:                                     | Simon Miller Architects Ltd            | DATE: JANUARY 20 | )17       |
|-----------------------|-----------------------|-----------------------|-------------------------------------------------------------------------------------------------------------------------------------------------------|-----------------------------------------------------------|----------------------------------------------|----------------------------------------|------------------|-----------|
|                       |                       |                       | ALL DIMENSIONS ARE IN MILLIMETERS. INCONSISTENCIES ARE TO BE REPORTED TO THE ARCHITECT IMMEDIATELY.  COPYRIGHT IS HELD BY SIMON MILLER ARCHITECTS LTD | ANDREW AND<br>KATE WETTERN                                | INTERNAL REFURBISHMENT & NEW RELOCATED STAIR | Temple Fortune London NW11 7FS         | DRAWN BY: OR     |           |
|                       |                       |                       |                                                                                                                                                       |                                                           |                                              |                                        | SCALE: 1:50 @ A3 |           |
|                       |                       |                       |                                                                                                                                                       | SITE:                                                     | DRAWING TITLE:                               |                                        |                  |           |
|                       |                       |                       |                                                                                                                                                       | 61B CANFIELD GARDENS<br>SOUTH HAMPSTEAD LONDON<br>NW6 3JL | EXISTING ROOF PLAN                           | Tel: 020 8201 9875                     | DRAWING NO.:     | REVISION: |
|                       |                       |                       |                                                                                                                                                       |                                                           |                                              | Web: simonmillerarchitects.com         | 422 EX05         |           |
|                       |                       |                       |                                                                                                                                                       |                                                           |                                              | Email: simon@simonmillerarchitects.com |                  |           |