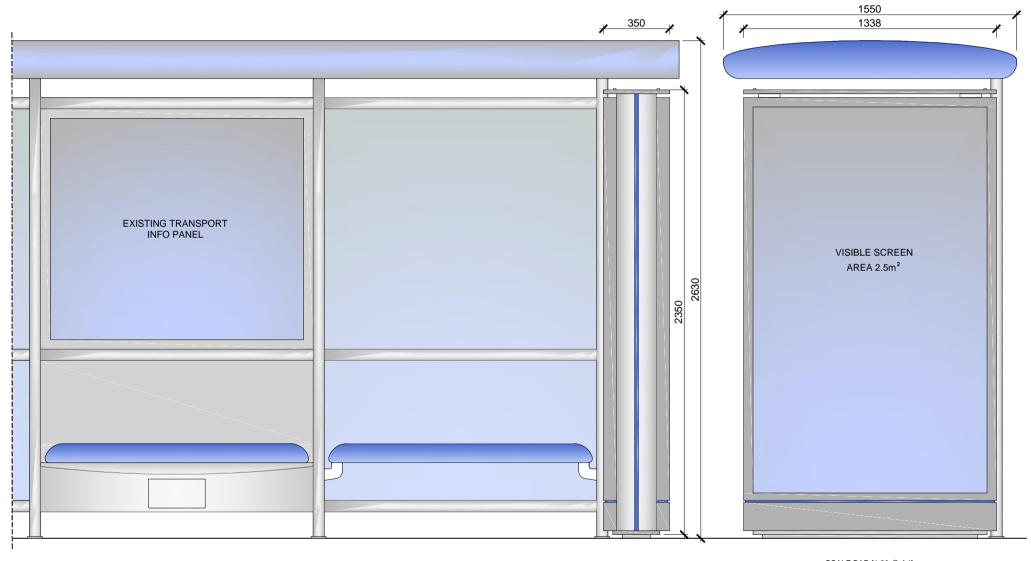

# PROPOSED ADVERTISING DISPLAY

The proposed advertising panel will comprise a double sided freestanding digital display unit at one end of the bus shelter. This will be viewed as an integral part of the existing shelter design.

Euston Road, London, NW1 3AT Junction with Hampstead Road Reference Stop: Stop KA Easting/Northing: 529173/182311

SCALE BAR [1:20 @ A4]
0 0.1 0.2 0.3 0.4 0.5 0.6 0.7 0.8 0.9 1m

0 0.1 0.2 0.3 0.4 0.5 0.6 0.7 0.8 0.9 1m