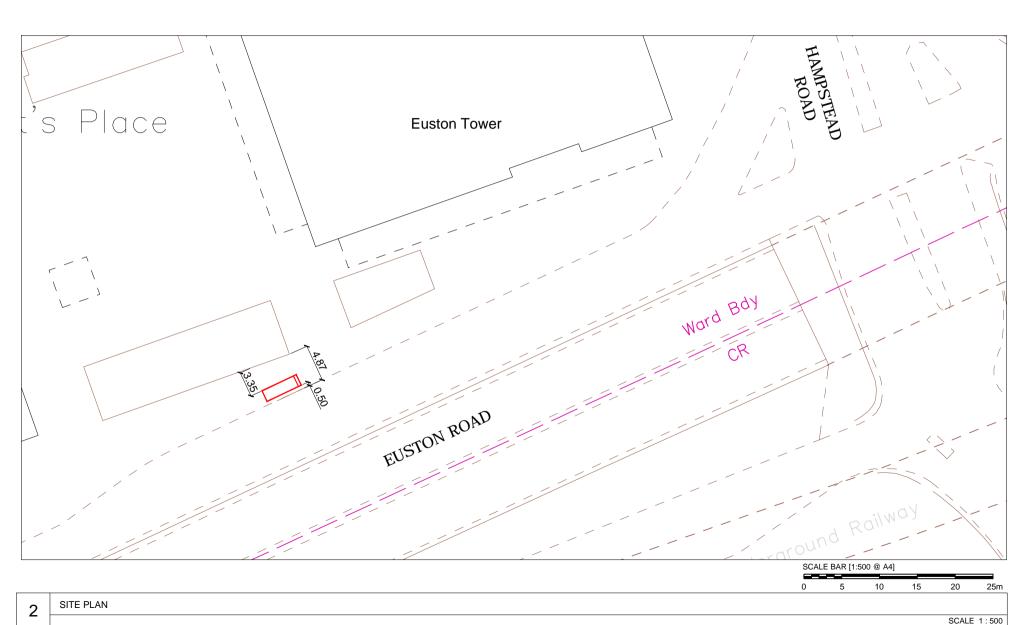

Euston Road, London, NW1 3AT Junction with Hampstead Road Reference Stop: Stop KA Easting/Northing: 529173/182311

Euston Road, London, NW1 3AT Junction with Hampstead Road Reference Stop: Stop KA Easting/Northing: 529173/182311