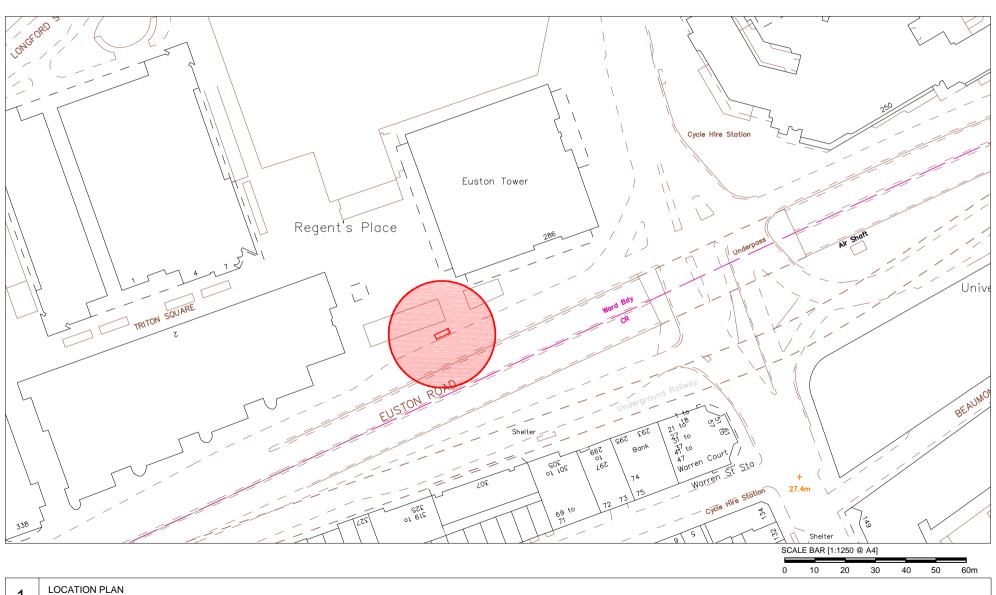

Euston Road, London, NW1 3AT Junction with Hampstead Road Reference Stop: Stop KA Easting/Northing: 529173/182311

Euston Road, London, NW1 3AT Junction with Hampstead Road Reference Stop: Stop KA Easting/Northing: 529173/182311