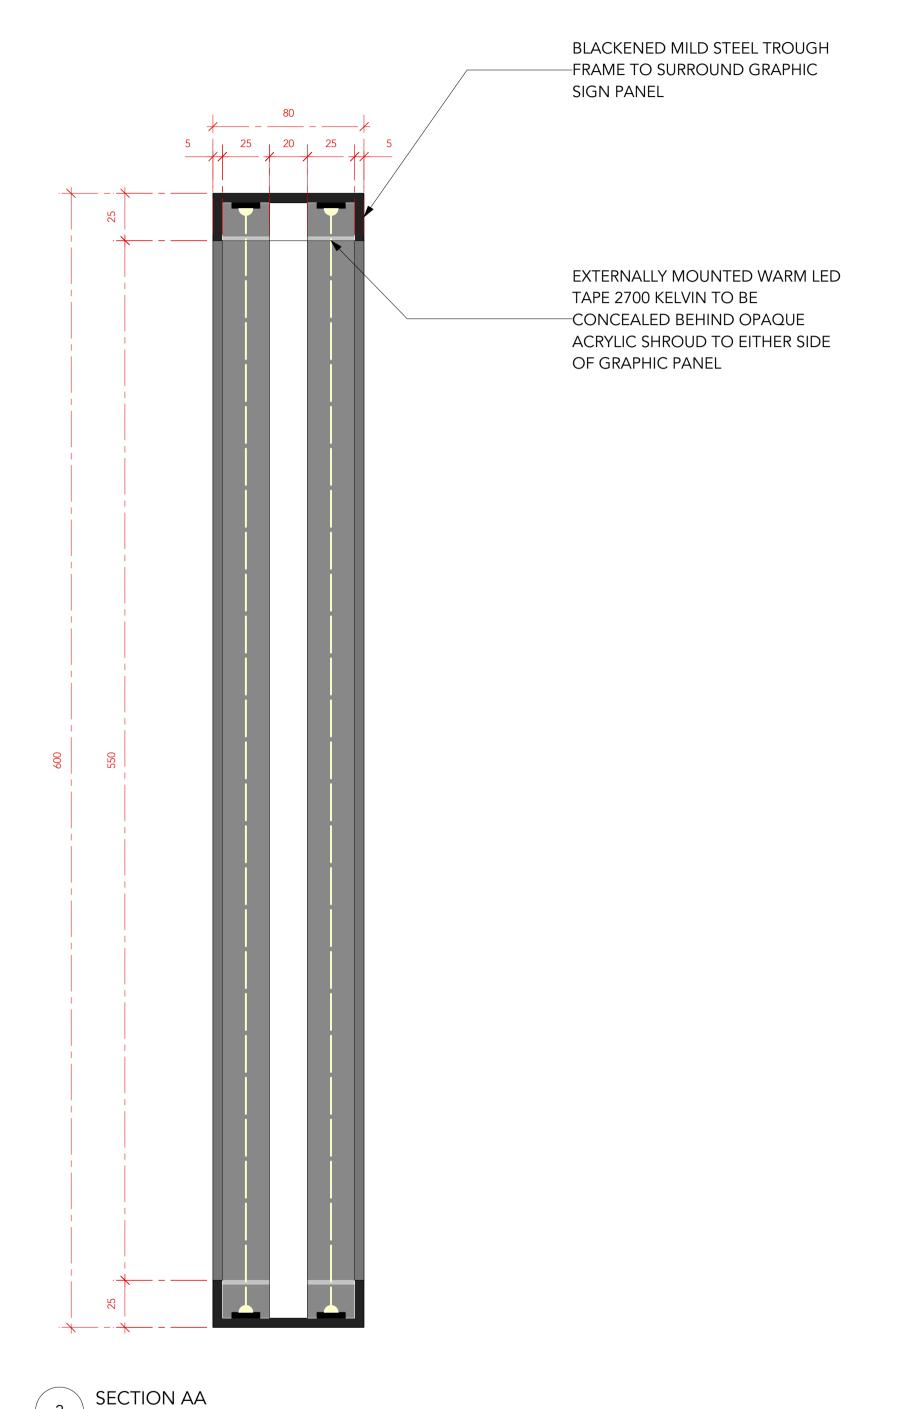

REVISIONS:

CODE: DATE: DESCRIPTION:

A 13.02.2017 REVISED DESIGN WITH EXTERNAL ILLUMINATION

ARTICLE

PROJECT NO: CLIENT/PROJECT:

028 BUBBLEDOGS

SITE ADDRESS:
70 CHARLOTTE STREET
LONDON
W1T 4QG

 DATE:
 DRAWN:
 CHECKED:
 SCALE: