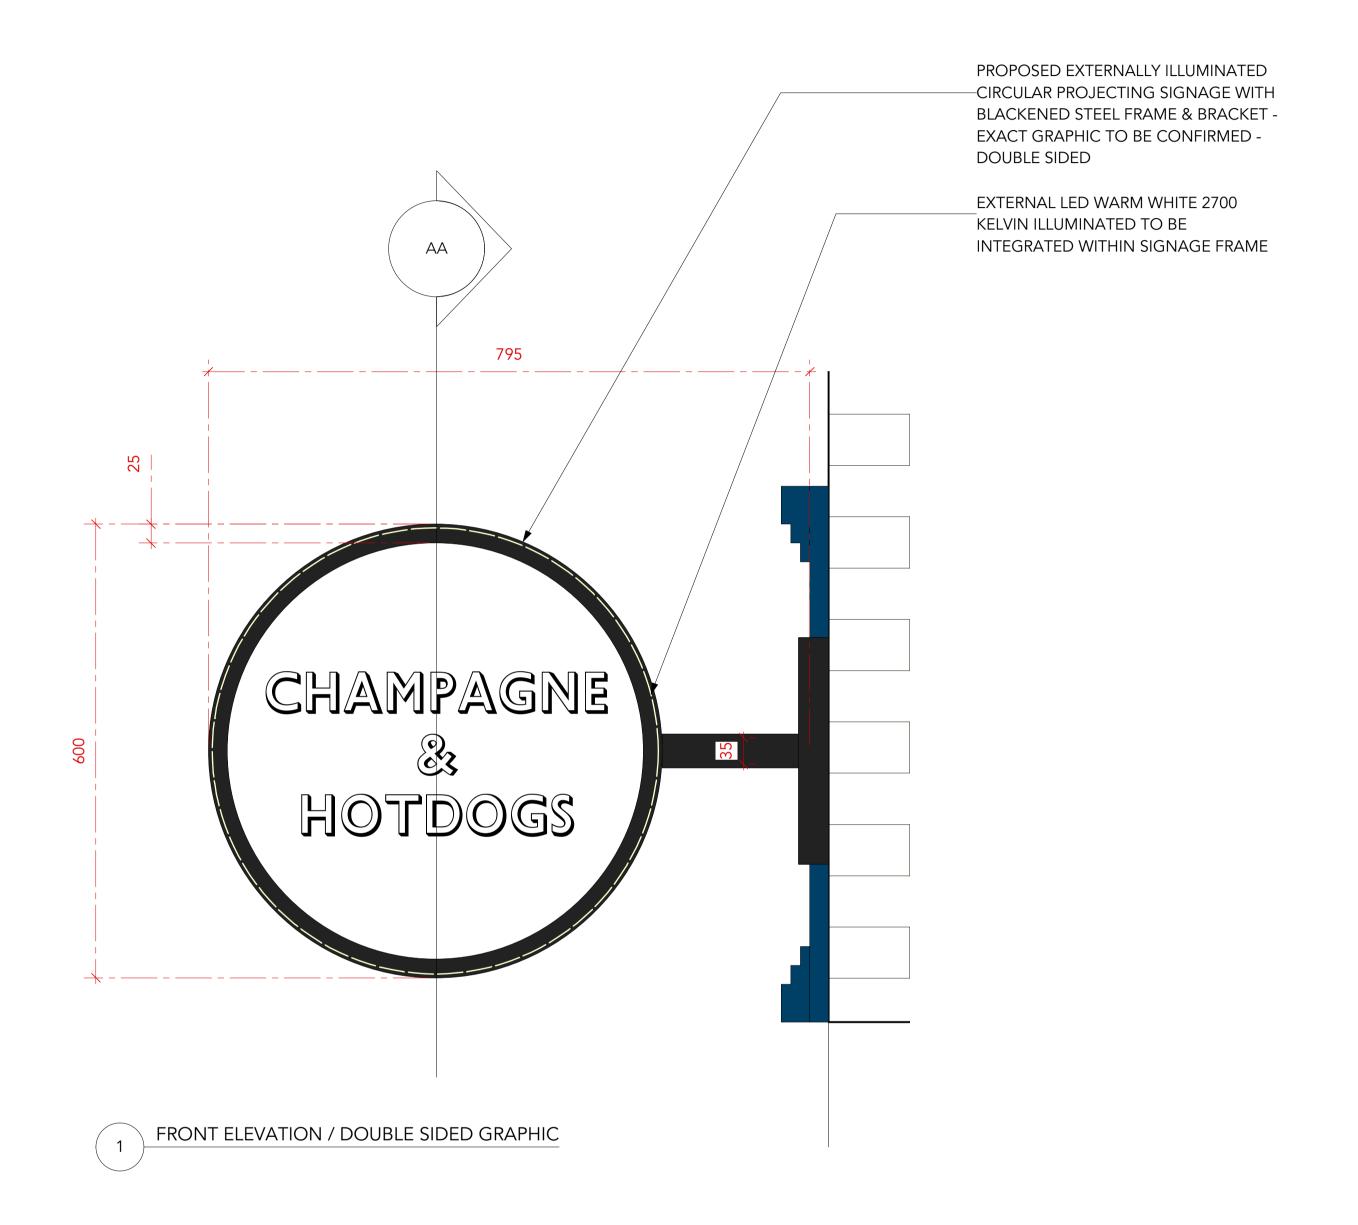

REVISIONS:

CODE: DATE: DESCRIPTION:

A 13.02.2017 REVISED DESIGN WITH EXTERNAL ILLUMINATION

ARTICLE

PROJECT NO: CLIENT/PROJECT:

028 BUBBLEDOGS

SITE ADDRESS:
70 CHARLOTTE STREET
LONDON
W1T 4QG

 DATE:
 DRAWN:
 CHECKED:
 SCALE: