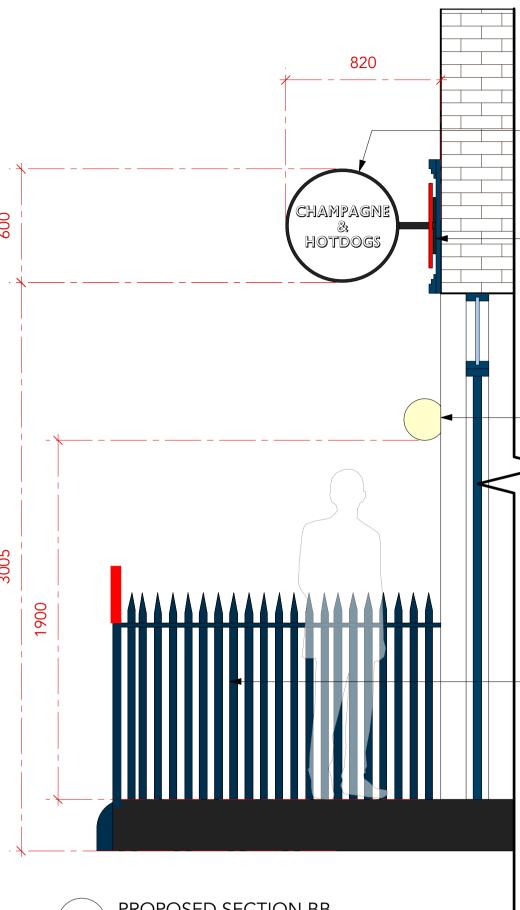

2

PROPOSED 4 NO. X ANODISED ALUMINIUM DIRECTIONAL LED UPLIGHTERS TO ILLUMINATE BUILDING FACADE

PROPOSED INTERNALLY ILLUMINATED CIRCULAR -PROJECTING SIGNAGE WITH BLACKENED STEEL FRAME & BRACKET

EXISTING NEON SIGNAGE TO BE MAINTAINED

NEW TIMBER PROFILE FRAME TO FASCIA BAND TO DECORATED OUT TO MATCH EXISTING SHOFRONT

2 NO. NEW EXTERNAL WALL -LIGHTS TO EITHER SIDE OF ENTRANCE

MAIN SHOPFRONT TO BE -DECORATED LGPC "MANZARINE" NEW INTERNALLY ILLUMINATED A3 MENU BOX - DECORATED RED

BLACK CIRCULAR MOSAIC TILE FINISH TO ENTRANCE STEP

ALUMINIUM AATI SN6/100 STAIR NOSING

PROPOSED SECTION BB 3 Scale: 1:20

PROPOSED INTERNALLY ILLUMINATED CIRCULAR PROJECTING SIGNAGE WITH BLACKENED STEEL FRAME & BRACKET

EXISTING NEON SIGNAGE TO BE MAINTAINED

2 NO. NEW EXTERNAL WALL LIGHTS TO EITHER SIDE OF ENTRANCE

BLACK CIRCULAR MOSAIC TILE FINISH TO ENTRANCE STEP

ALUMINIUM AATI SN6/100 STAIR NOSING

PROPOSED INTERNALLY ILLUMINATED CIRCULAR PROJECTING SIGNAGE WITH -BLACKENED STEEL FRAME & BRACKET - EXACT GRAPHIC TO **BE CONFIRMED** 

EXISTING NEON SIGNAGE TO BE MAINTAINED

2 NO. NEW EXTERNAL WALL LIGHTS TO EITHER SIDE OF ENTRANCE

EXISTING RAILINGS TO BE -DECORATED IN LGPC "ROYAL NAVY"

PROPOSAL FOR 2 NO. EXTERNAL GLOBE FROSTED LIGHTS TO EITHER SIDE OF MAIN ENTRANCE DOOR - METAL CONDUIT TO PROVIDE CONNECTION TO BE DECORATED TO MATCH MAIN SHOPFRONT COLOUR