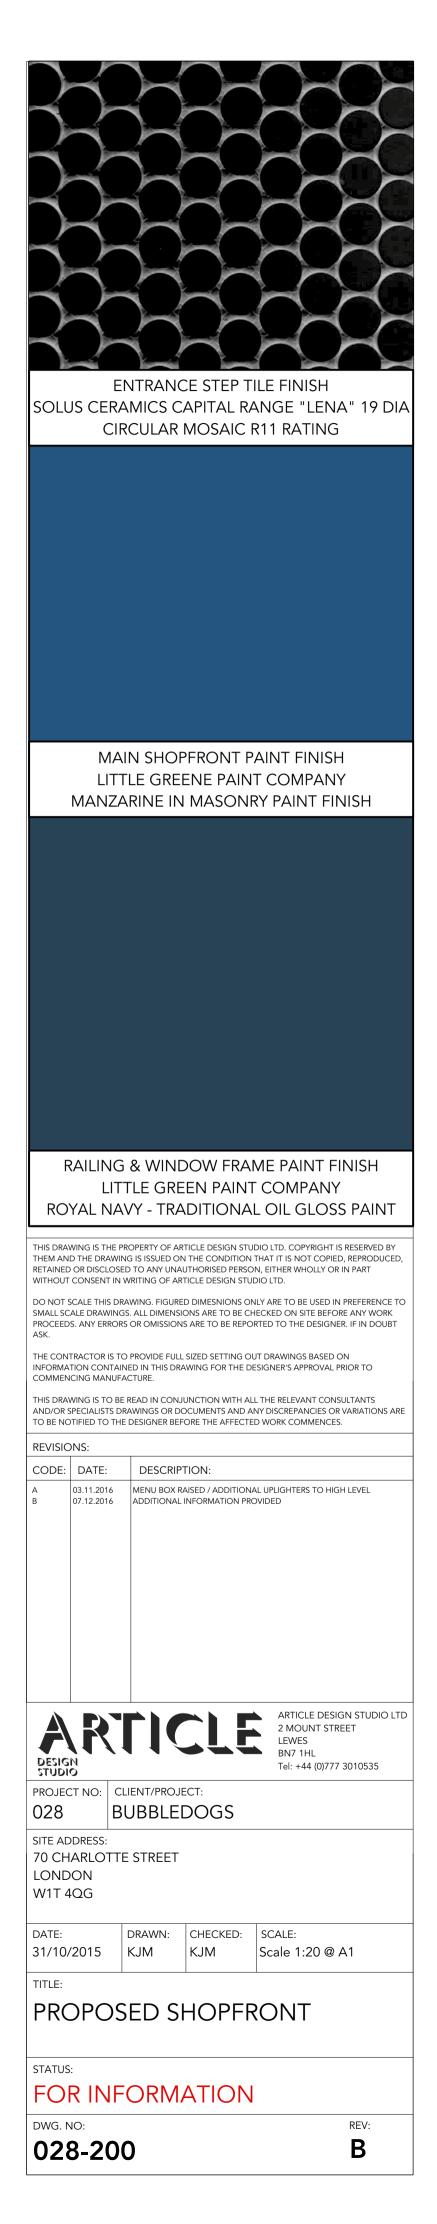

BLACK CIRCULAR MOSAIC TILE FINISH TO ENTRANCE STEP

ALUMINIUM AATI SN6/100 STAIR NOSING

PROPOSED SECTION BB 3 Scale: 1:20

PROPOSED INTERNALLY ILLUMINATED CIRCULAR PROJECTING SIGNAGE WITH BLACKENED STEEL FRAME & BRACKET

EXISTING NEON SIGNAGE TO BE MAINTAINED

2 NO. NEW EXTERNAL WALL LIGHTS TO EITHER SIDE OF ENTRANCE

BLACK CIRCULAR MOSAIC TILE FINISH TO ENTRANCE STEP

ALUMINIUM AATI SN6/100 STAIR NOSING

PROPOSED INTERNALLY ILLUMINATED CIRCULAR PROJECTING SIGNAGE WITH -BLACKENED STEEL FRAME & BRACKET - EXACT GRAPHIC TO **BE CONFIRMED** 

EXISTING NEON SIGNAGE TO BE MAINTAINED

2 NO. NEW EXTERNAL WALL LIGHTS TO EITHER SIDE OF ENTRANCE

EXISTING RAILINGS TO BE -DECORATED IN LGPC "ROYAL NAVY"

PROPOSAL FOR 2 NO. EXTERNAL GLOBE FROSTED LIGHTS TO EITHER SIDE OF MAIN ENTRANCE DOOR - METAL CONDUIT TO PROVIDE CONNECTION TO BE DECORATED TO MATCH MAIN SHOPFRONT COLOUR