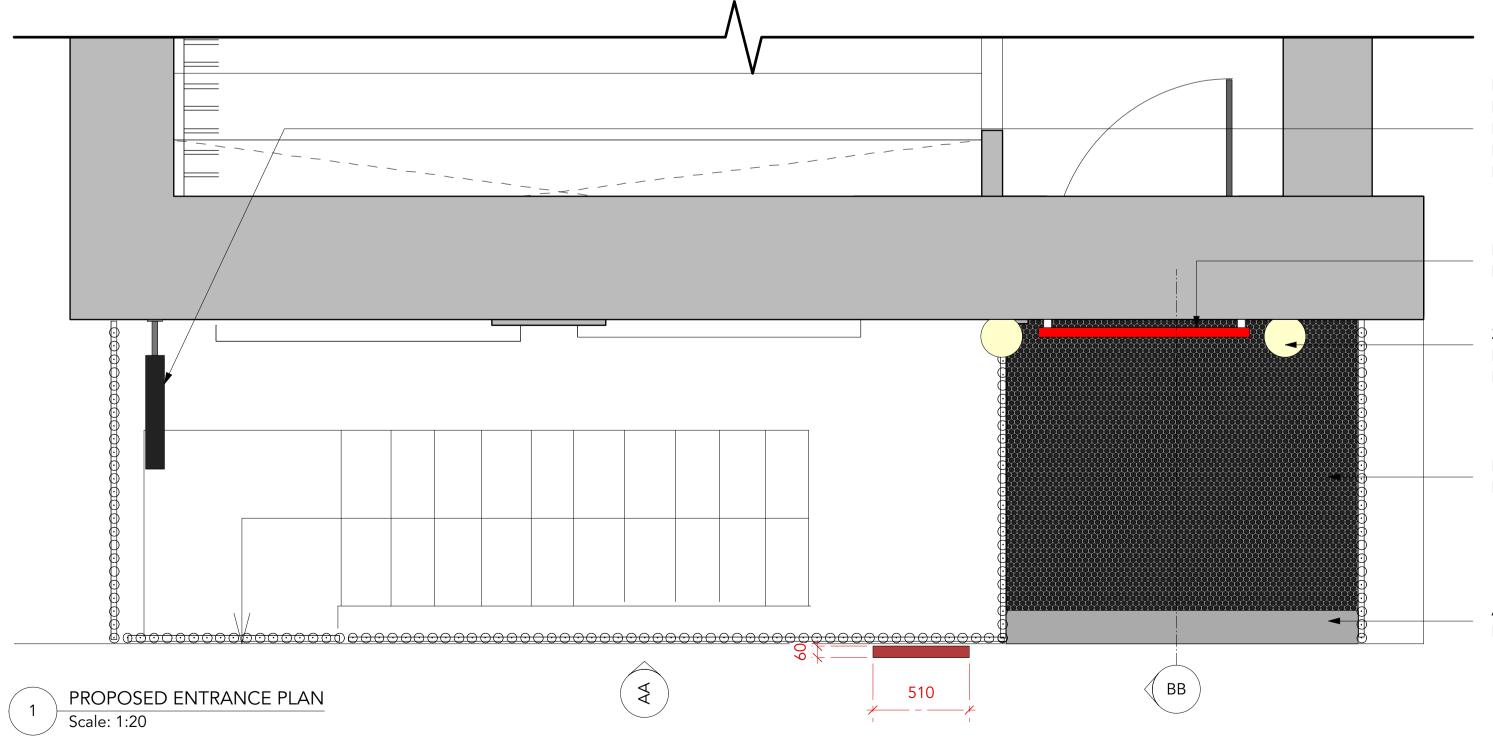

BLACK CIRCULAR MOSAIC TILE FINISH TO ENTRANCE STEP

ALUMINIUM AATI SN6/100 STAIR NOSING

PROPOSED SECTION BB 3 Scale: 1:20

PROPOSED INTERNALLY ILLUMINATED CIRCULAR PROJECTING SIGNAGE WITH BLACKENED STEEL FRAME & BRACKET