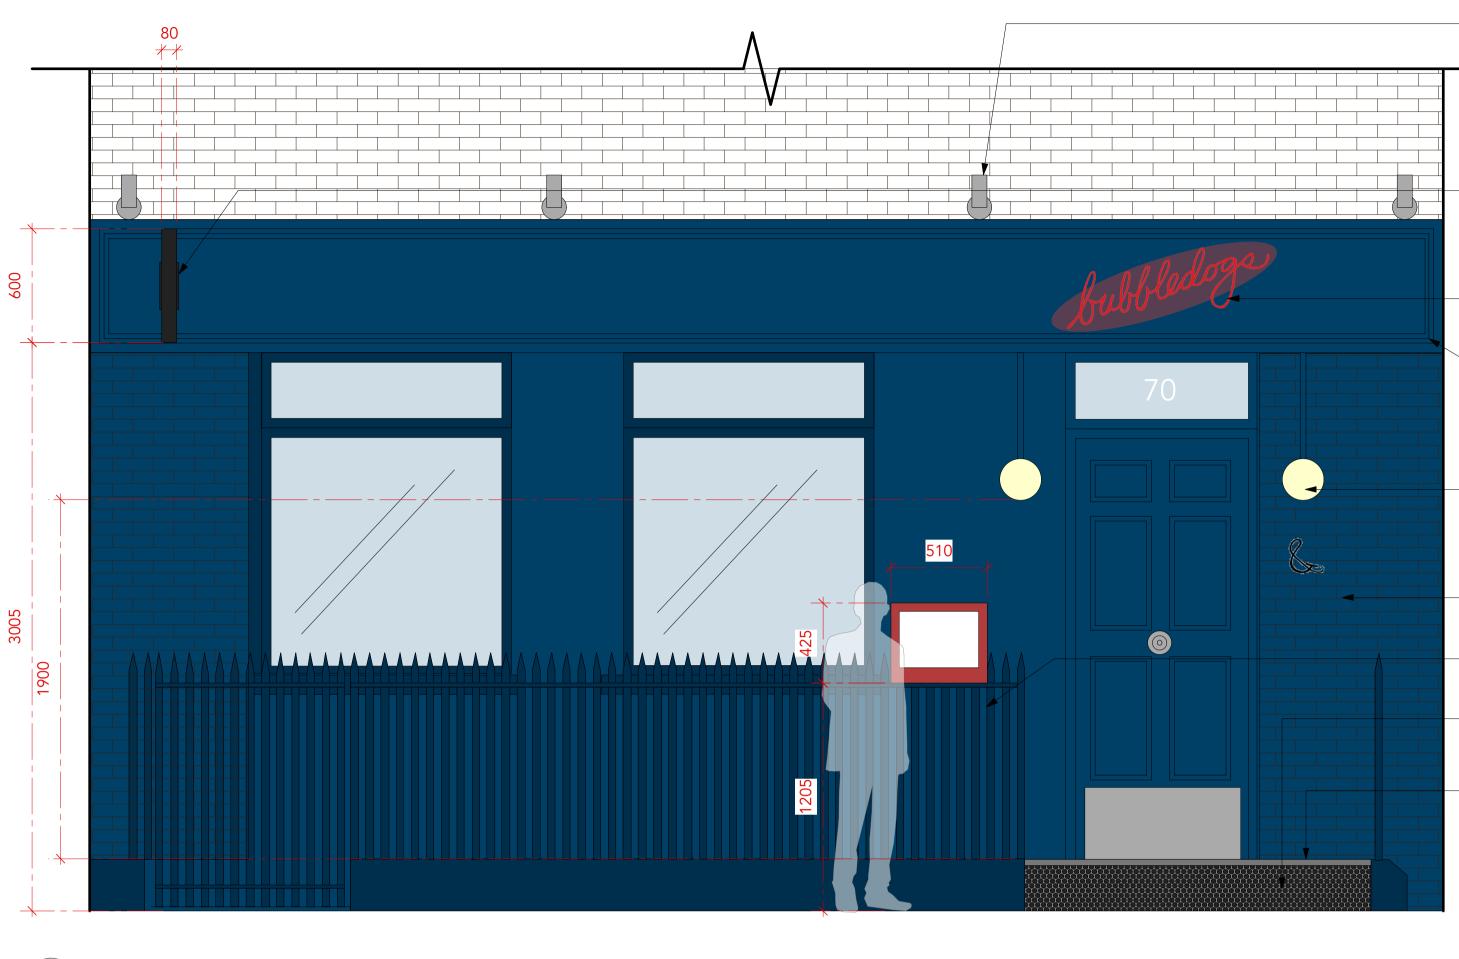

2

PROPOSED 4 NO. X ANODISED ALUMINIUM DIRECTIONAL LED UPLIGHTERS TO ILLUMINATE BUILDING FACADE

PROPOSED INTERNALLY ILLUMINATED CIRCULAR -PROJECTING SIGNAGE WITH BLACKENED STEEL FRAME & BRACKET

EXISTING NEON SIGNAGE TO BE MAINTAINED

NEW TIMBER PROFILE FRAME TO FASCIA BAND TO DECORATED OUT TO MATCH EXISTING SHOFRONT

2 NO. NEW EXTERNAL WALL -LIGHTS TO EITHER SIDE OF ENTRANCE

MAIN SHOPFRONT TO BE -DECORATED LGPC "MANZARINE" NEW INTERNALLY ILLUMINATED A3 MENU BOX - DECORATED RED

BLACK CIRCULAR MOSAIC TILE FINISH TO ENTRANCE STEP

ALUMINIUM AATI SN6/100 STAIR NOSING

PROPOSED SECTION BB 3 Scale: 1:20

PROPOSED INTERNALLY ILLUMINATED CIRCULAR PROJECTING SIGNAGE WITH BLACKENED STEEL FRAME & BRACKET

EXISTING NEON SIGNAGE TO BE MAINTAINED

2 NO. NEW EXTERNAL WALL LIGHTS TO EITHER SIDE OF ENTRANCE

BLACK CIRCULAR MOSAIC TILE FINISH TO ENTRANCE STEP

ALUMINIUM AATI SN6/100 STAIR NOSING

PROPOSED INTERNALLY ILLUMINATED CIRCULAR PROJECTING SIGNAGE WITH -BLACKENED STEEL FRAME & BRACKET - EXACT GRAPHIC TO **BE CONFIRMED** 

EXISTING NEON SIGNAGE TO BE MAINTAINED

2 NO. NEW EXTERNAL WALL LIGHTS TO EITHER SIDE OF ENTRANCE

EXISTING RAILINGS TO BE -DECORATED IN LGPC "ROYAL NAVY"

PROPOSAL FOR 2 NO. EXTERNAL GLOBE FROSTED LIGHTS TO EITHER SIDE OF MAIN ENTRANCE DOOR - METAL CONDUIT TO PROVIDE CONNECTION TO BE DECORATED TO MATCH MAIN SHOPFRONT COLOUR