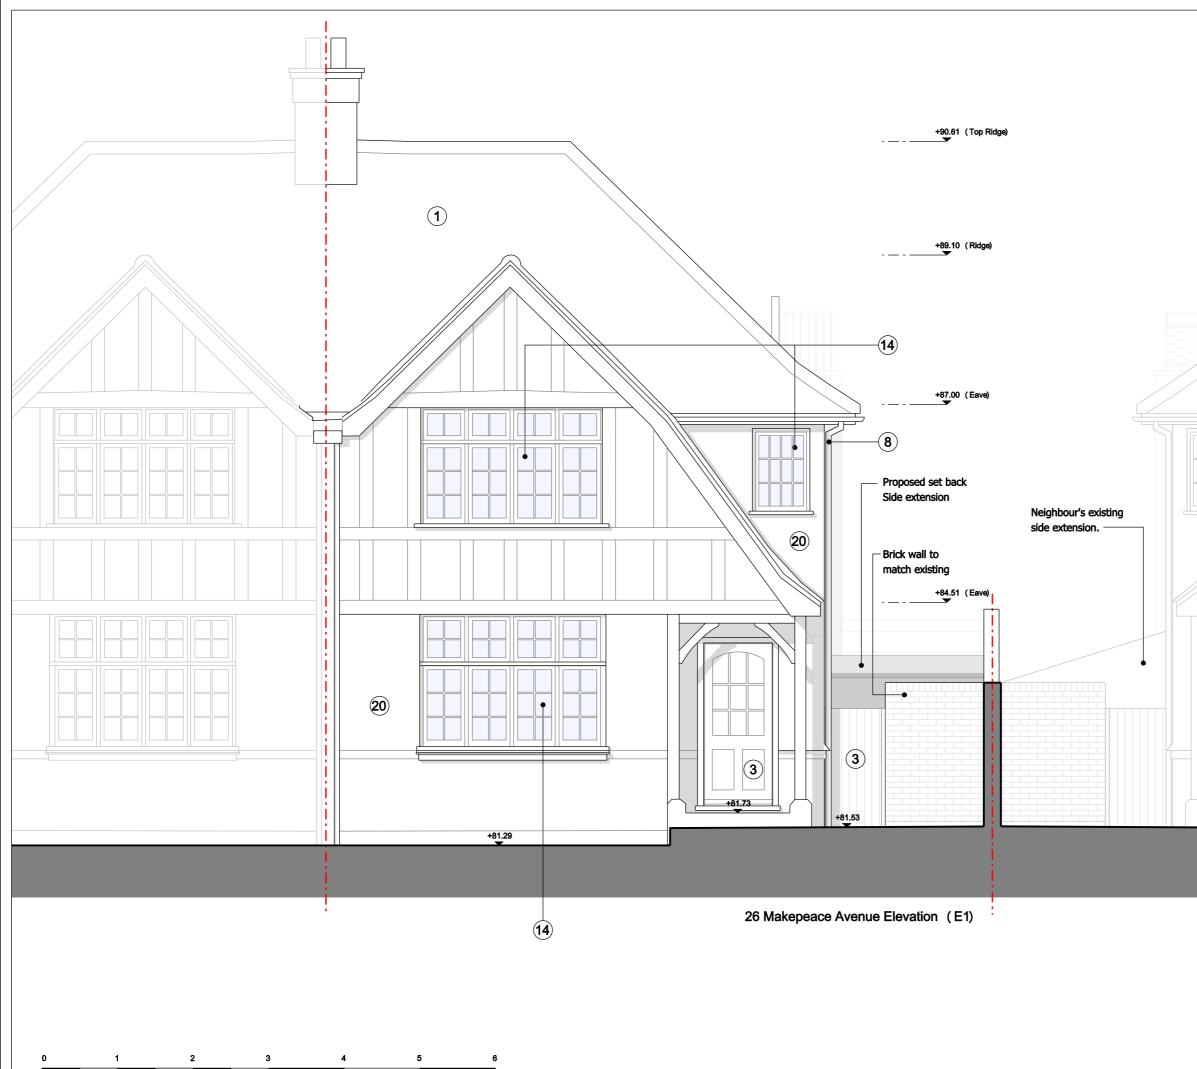

## NOTES

DO NOT SCALE FROM THIS DRAWING. ALL DIMENSIONS TO BE CHECKED ON SITE. COPYRIGHT RESERVED.

\_\_\_\_ Property Boundary

- 1 Existing clay tiled roof & loft external wall
- 2 Existing cementatious white painted render
- 3 Existing white painted timber window / door
- 4 Existing London stock brick
- 5 Existing timber deck
- 6 Existing dark grey VELUX style glazed roof vent
- 7 Existing black painted metal balustrade
- 8 Existing half-round black PVC gutter & black PVC RWP
- 9 Existing felt roof (loft)
- 10 New felt roof (Extended loft)
- 11 New fixed glazed roof-light
- 12 New dark grey VELUX style glazed roof vent
- 13 New steel structure balcony
- 14 New double glazed timber windows to match existing in colour and detail
- 15 New double glazed CRITTALL style steel doors
- 16 New half-round black PVC RWP
- 17 New dark grey powder coated steel balustrade
- 18 New clay tiled roof & loft external wall
- 19 New stone paving & cladding
- 20 New cementatious white painted smooth render

## **26 MAKEPEACE AVENUE**

DRAWING

DRAWING No.

## PROPOSED FRONT ELEVATION

Phoenix Yard, 65 Kings Cross Road, London WC1X 9LW +44 (0) 207 239 4920 info@zdarchitects.com