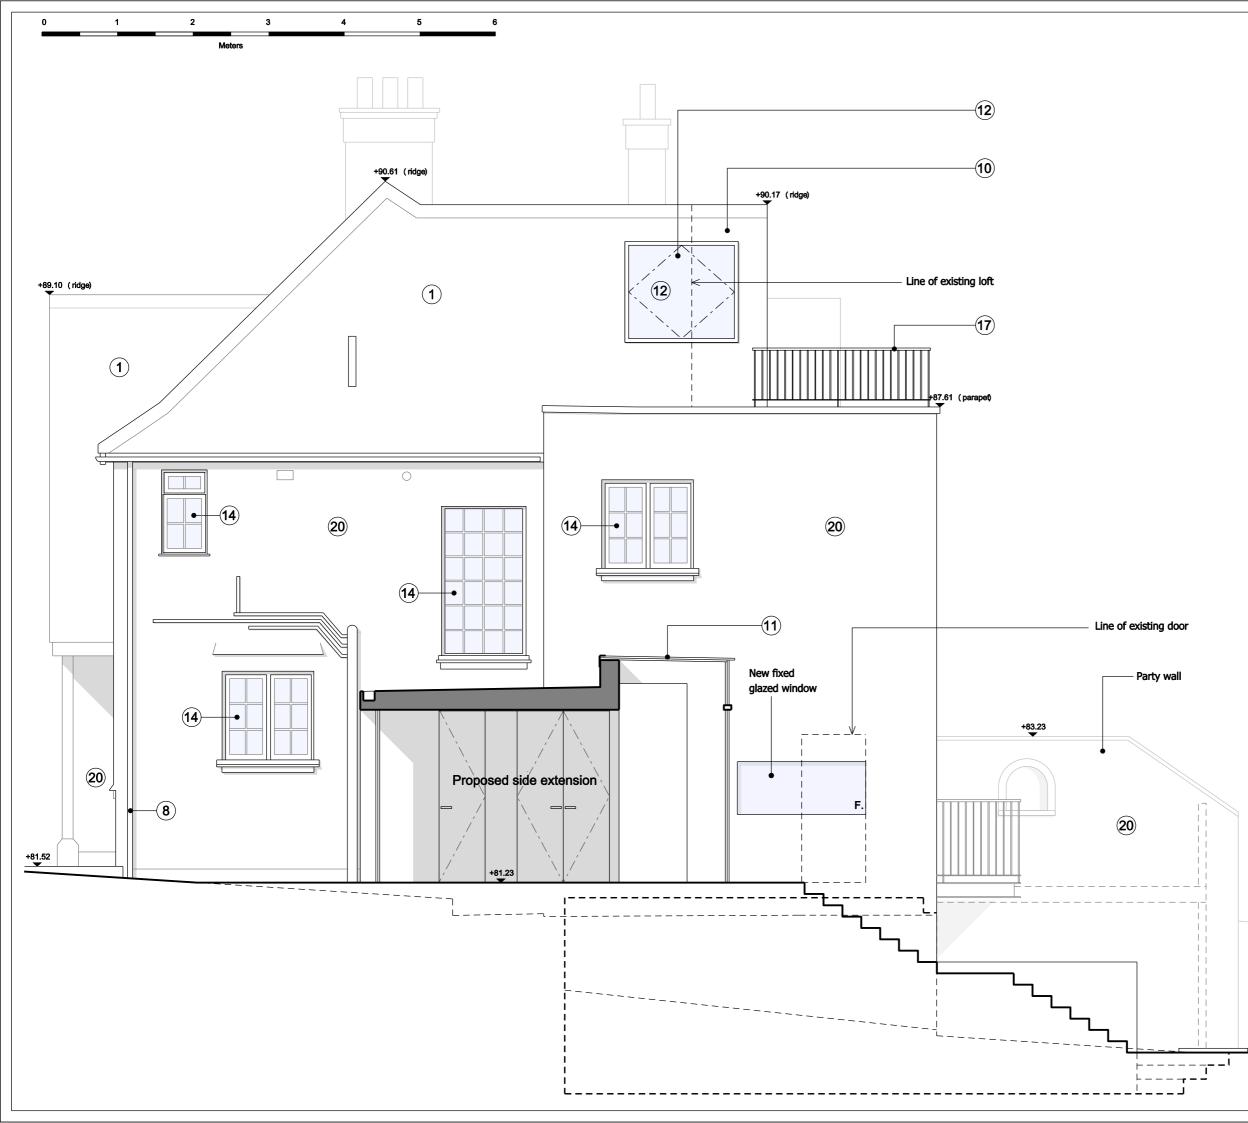

## ORIGINAL A3

DO NOT SCALE FROM THIS DRAWING. ALL DIMENSIONS TO BE CHECKED ON SITE. COPYRIGHT RESERVED.

- 1 Existing clay tiled roof & loft external wall
- 2 Existing cementatious white painted render
- 3 Existing white painted timber window / door
- 4 Existing London stock brick
- 5 Existing timber deck
- 6 Existing dark grey VELUX style glazed roof vent
- 7 Existing black painted metal balustrade
- 8 Existing half-round black PVC gutter & black PVC RWP
- 9 Existing felt roof (loft)
- 10 New felt roof (Extended loft)
- 11 New fixed glazed roof-light
- 12 New dark grey VELUX style glazed roof vent
- 13 New steel structure balcony
- 14 New double glazed timber windows to match existing in colour and detail
- 15 New double glazed CRITTALL style steel doors
- 16 New half-round black PVC RWP
- 17 New dark grey powder coated steel balustrade
- 18 New clay tiled roof & loft external wall
- 19 New stone paving & cladding
- 20 New cementatious white painted smooth render

## 26 MAKEPEACE AVENUE

DRAWING

## PROPOSED SIDE ELEVATION

Phoenix Yard, 65 Kings Cross Road, London WC1X 9LW +44 (0) 207 239 4920 info@zdarchitects.com

DRAWING No.

16-017-P-018