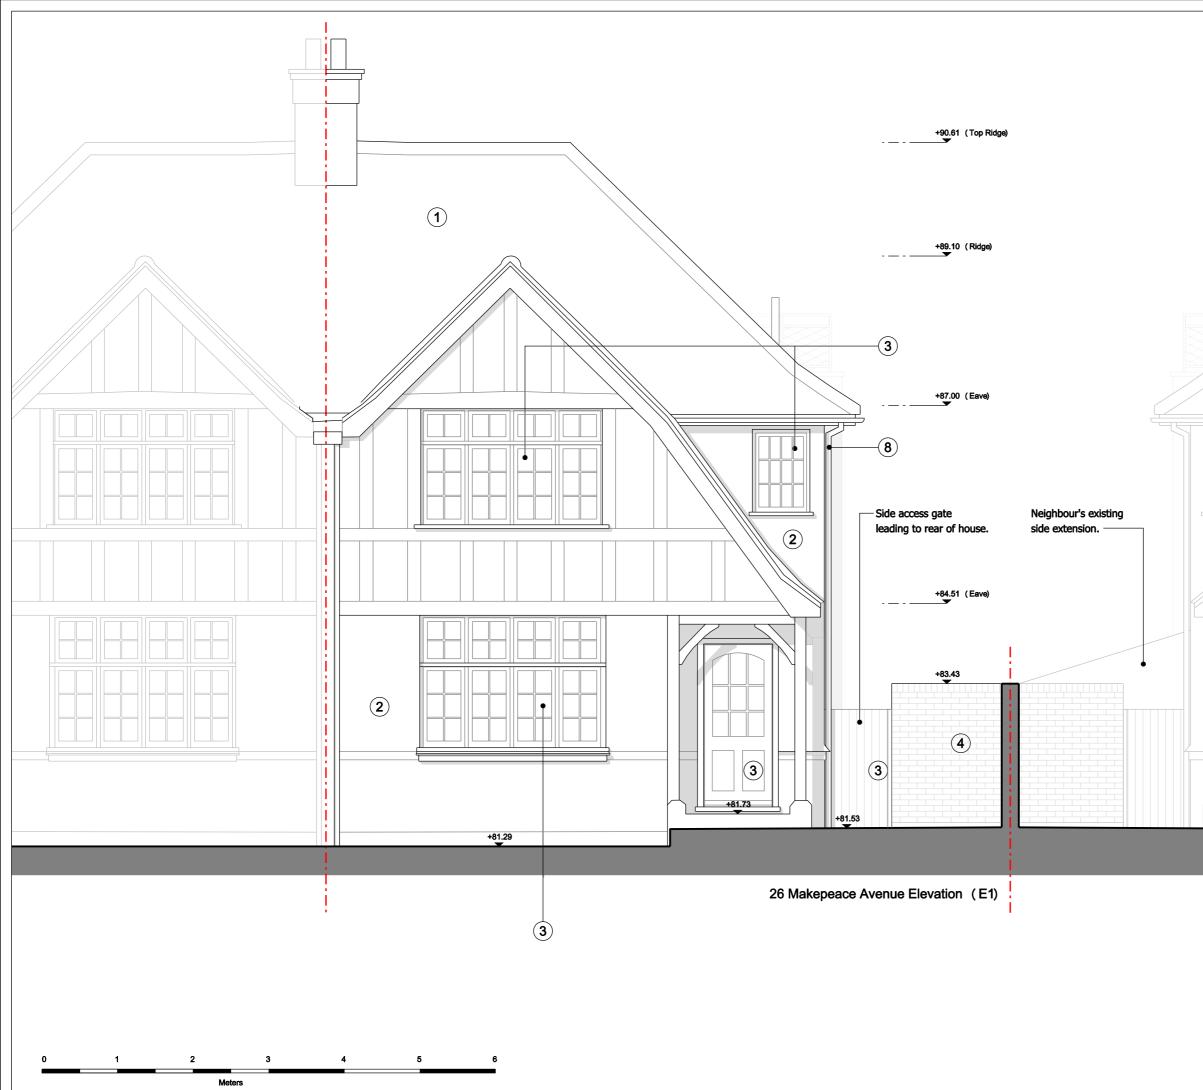

## NOTES

DO NOT SCALE FROM THIS DRAWING. ALL DIMENSIONS TO BE CHECKED ON SITE. COPYRIGHT RESERVED.

Property Boundary

- 1 Existing clay tiled roof & loft external wall
- 2 Existing cementatious white painted render
- 3 Existing white painted timber window / door
- 4 Existing London stock brick
- 5 Existing timber deck
- 6 Existing dark grey VELUX style glazed roof vent
- 7 Existing black painted metal balustrade
- 8 Existing half-round black PVC gutter & black PVC RWP
- 9 Existing felt roof (loft)

## **26 MAKEPEACE AVENUE**

DRAWING

## EXISTING FRONT ELEVATION

Phoenix Yard, 65 Kings Cross Road, London WC1X 9LW +44 (0) 207 239 4920 info@zdarchitects.com