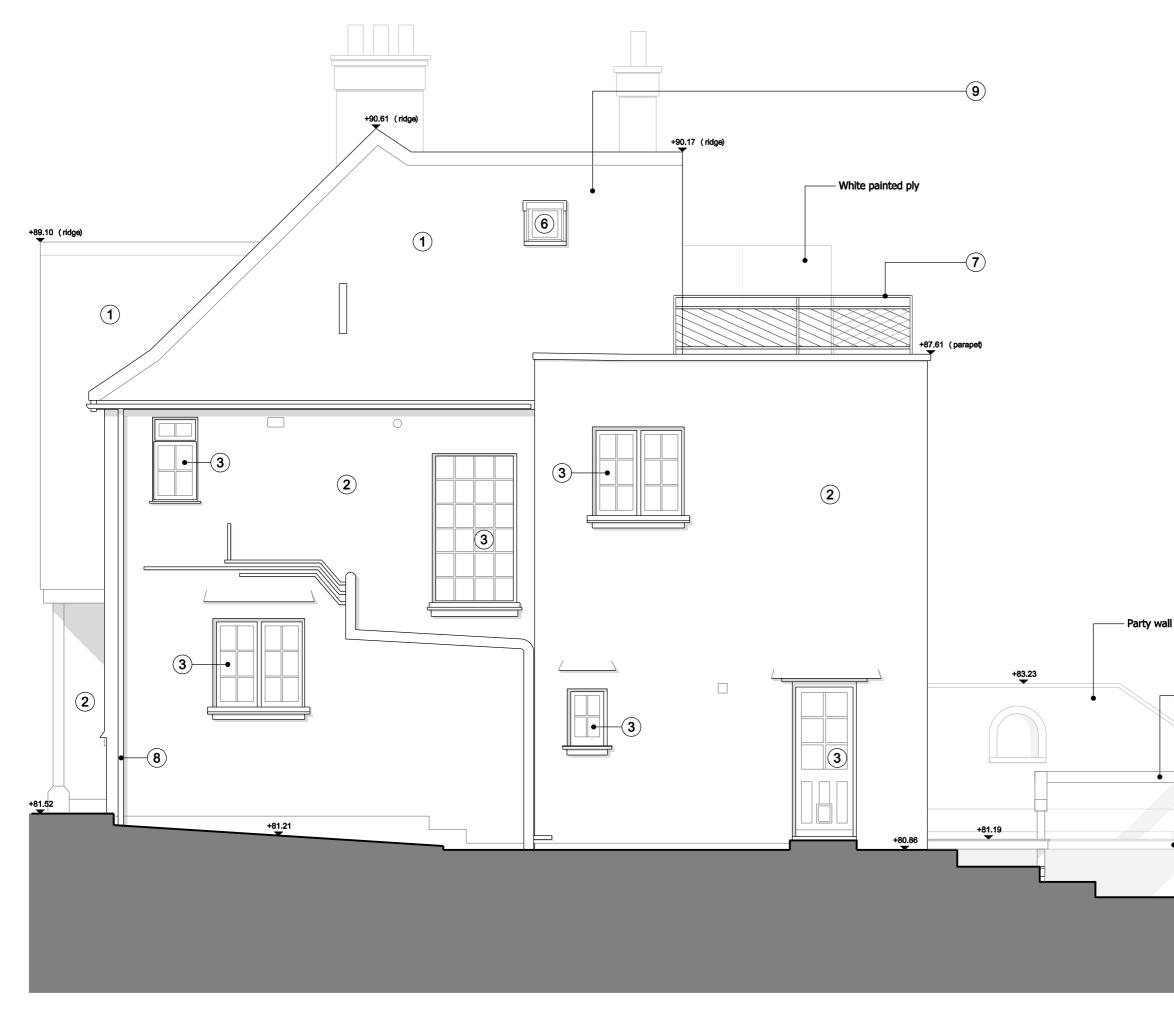

### ORIGINAL A3

DO NOT SCALE FROM THIS DRAWING. ALL DIMENSIONS TO BE CHECKED ON SITE. COPYRIGHT RESERVED.

- 1 Existing clay tiled roof & loft external wall
- 2 Existing cementatious white painted render
- 3 Existing white painted timber window / door
- 4 Existing London stock brick
- 5 Existing timber deck
- 6 Existing dark grey VELUX style glazed roof vent
- 7 Existing black painted metal balustrade
- 8 Existing half-round black PVC gutter & black PVC RWP
- 9 Existing felt roof (loft)

## EXISTING SIDE ELEVATION

16-017-P-009

Phoenix Yard, 65 Kings Cross Road, London WC1X 9LW +44 (0) 207 239 4920 info@zdarchitects.com