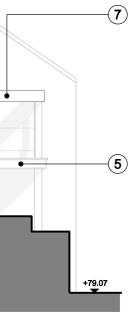

### ORIGINAL A3

DO NOT SCALE FROM THIS DRAWING. ALL DIMENSIONS TO BE CHECKED ON SITE. COPYRIGHT RESERVED.

- 1 Existing clay tiled roof & loft external wall
- 2 Existing cementatious white painted render
- 3 Existing white painted timber window / door
- 4 Existing London stock brick
- 5 Existing timber deck
- 6 Existing dark grey VELUX style glazed roof vent
- 7 Existing black painted metal balustrade
- 8 Existing half-round black PVC gutter & black PVC RWP
- 9 Existing felt roof (loft)

## EXISTING SIDE ELEVATION

16-017-P-009

Phoenix Yard, 65 Kings Cross Road, London WC1X 9LW +44 (0) 207 239 4920 info@zdarchitects.com