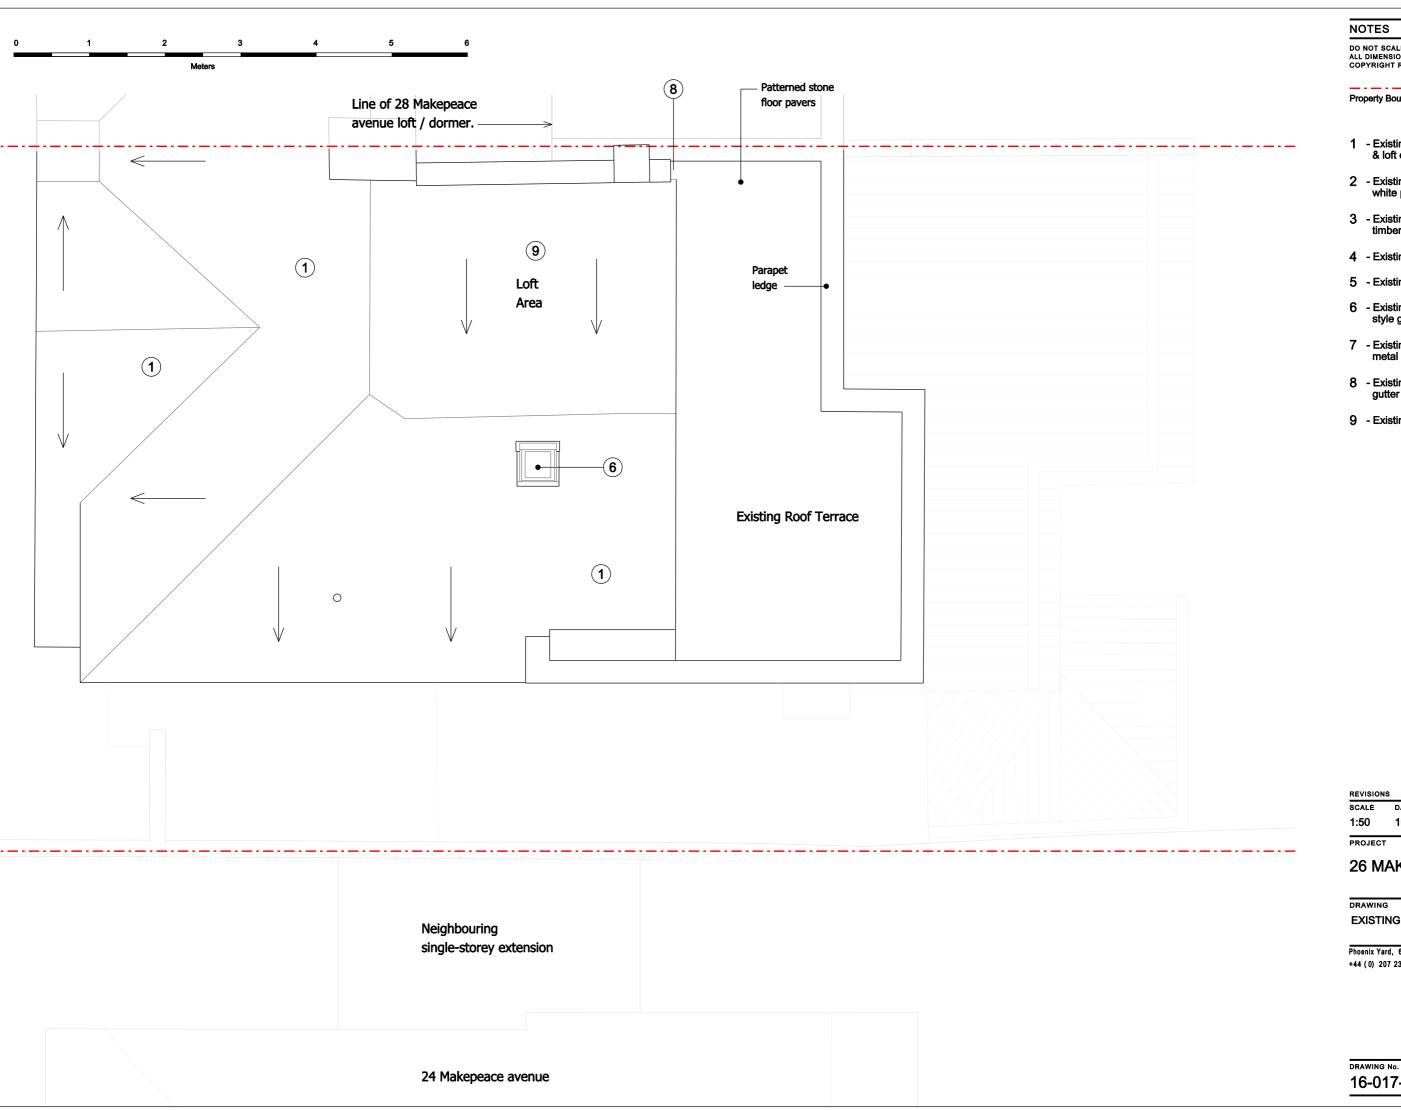

ORIGINAL A3

DO NOT SCALE FROM THIS DRAWING.
ALL DIMENSIONS TO BE CHECKED ON SITE.
COPYRIGHT RESERVED.

Property Boundary

- Existing clay tiled roof
   & loft external wall
- 2 Existing cementatious white painted render
- 3 Existing white painted timber window / door
- 4 Existing London stock brick
- 5 Existing timber deck
- 6 Existing dark grey VELUX style glazed roof vent
- 7 Existing black painted metal balustrade
- 8 Existing half-round black PVC gutter & black PVC RWP
- 9 Existing felt roof (loft)

## **26 MAKEPEACE AVENUE**

**EXISTING ROOF PLAN** 

Phoenix Yard, 65 Kings Cross Road, London WC1X 9LW +44 (0) 207 239 4920 info@zdarchitects.com

16-017-P-007