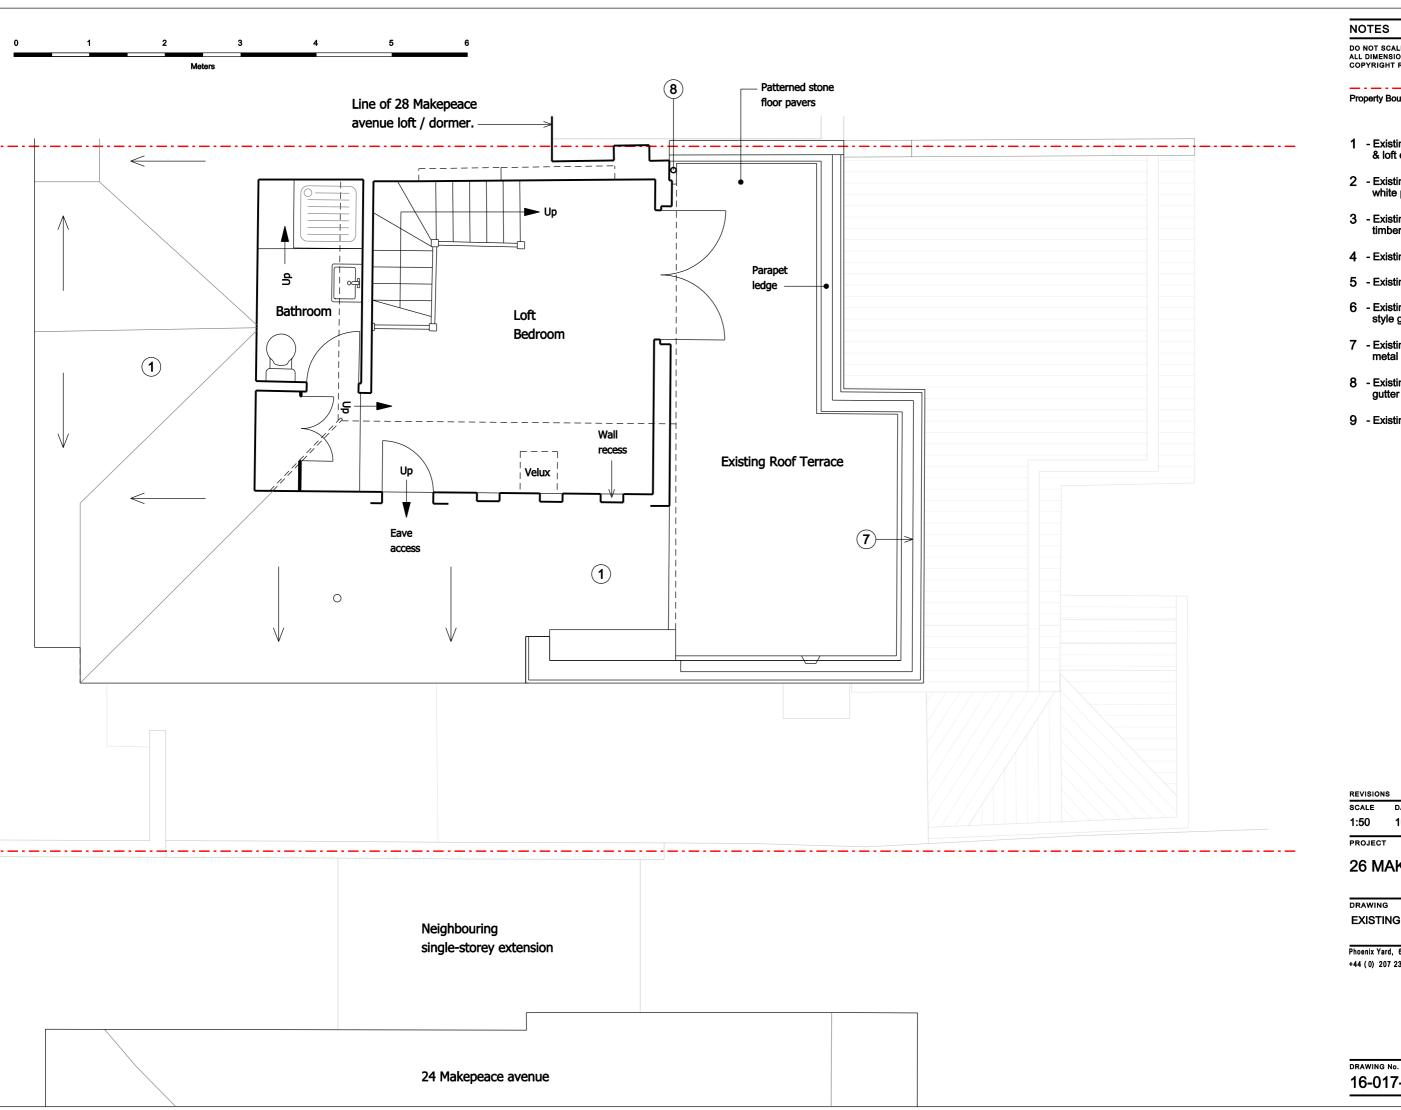

ORIGINAL A3

DO NOT SCALE FROM THIS DRAWING.
ALL DIMENSIONS TO BE CHECKED ON SITE.
COPYRIGHT RESERVED.

Property Boundary

- Existing clay tiled roof
   & loft external wall
- 2 Existing cementatious white painted render
- 3 Existing white painted timber window / door
- 4 Existing London stock brick
- 5 Existing timber deck
- 6 Existing dark grey VELUX style glazed roof vent
- 7 Existing black painted metal balustrade
- 8 Existing half-round black PVC gutter & black PVC RWP
- 9 Existing felt roof (loft)

SCALE DATE DRAWN CHECKED 10-02-17 LZ RRF

## **26 MAKEPEACE AVENUE**

EXISTING LOFT FLOOR PLAN

Phoenix Yard, 65 Kings Cross Road, London WC1X 9LW +44 (0) 207 239 4920 info@zdarchitects.com

16-017-P-006