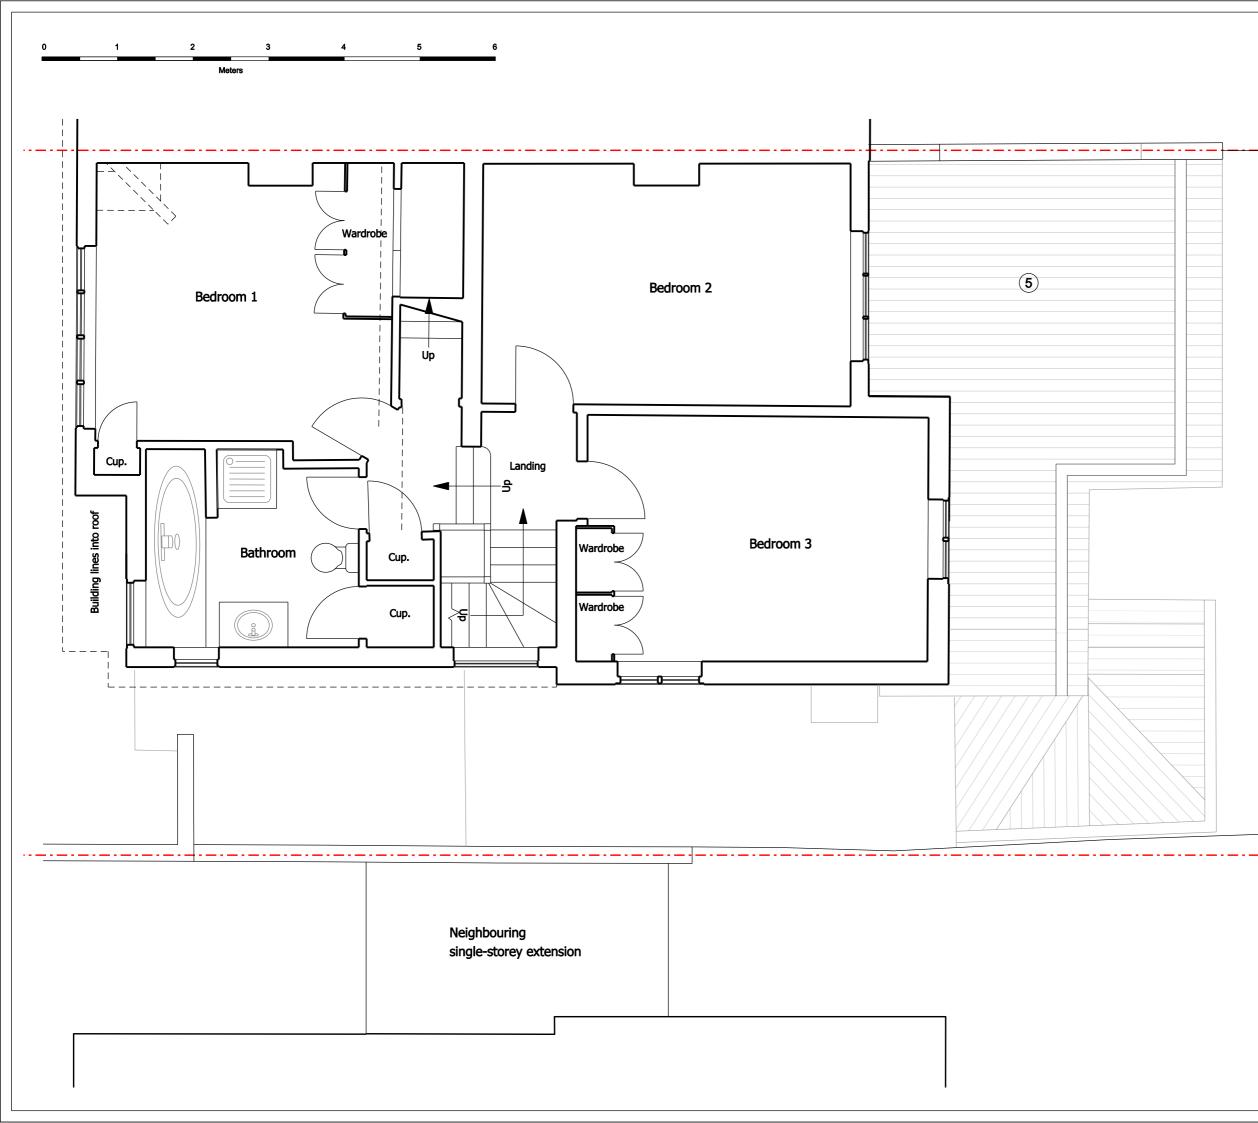

ORIGINAL A3

DO NOT SCALE FROM THIS DRAWING. ALL DIMENSIONS TO BE CHECKED ON SITE. COPYRIGHT RESERVED.

Property Boundary

- 1 Existing clay tiled roof & loft external wall
- 2 Existing cementatious white painted render
- 3 Existing white painted timber window / door
- 4 Existing London stock brick
- 5 Existing timber deck
- 6 Existing dark grey VELUX style glazed roof vent
- 7 Existing black painted metal balustrade
- 8 Existing half-round black PVC gutter & black PVC RWP
- 9 Existing felt roof (loft)

## **26 MAKEPEACE AVENUE**

DRAWING

## EXISTING FIRST FLOOR PLAN

Phoenix Yard, 65 Kings Cross Road, London WC1X 9LW +44 (0) 207 239 4920 info@zdarchitects.com

DRAWING NO. 16-017-P-005