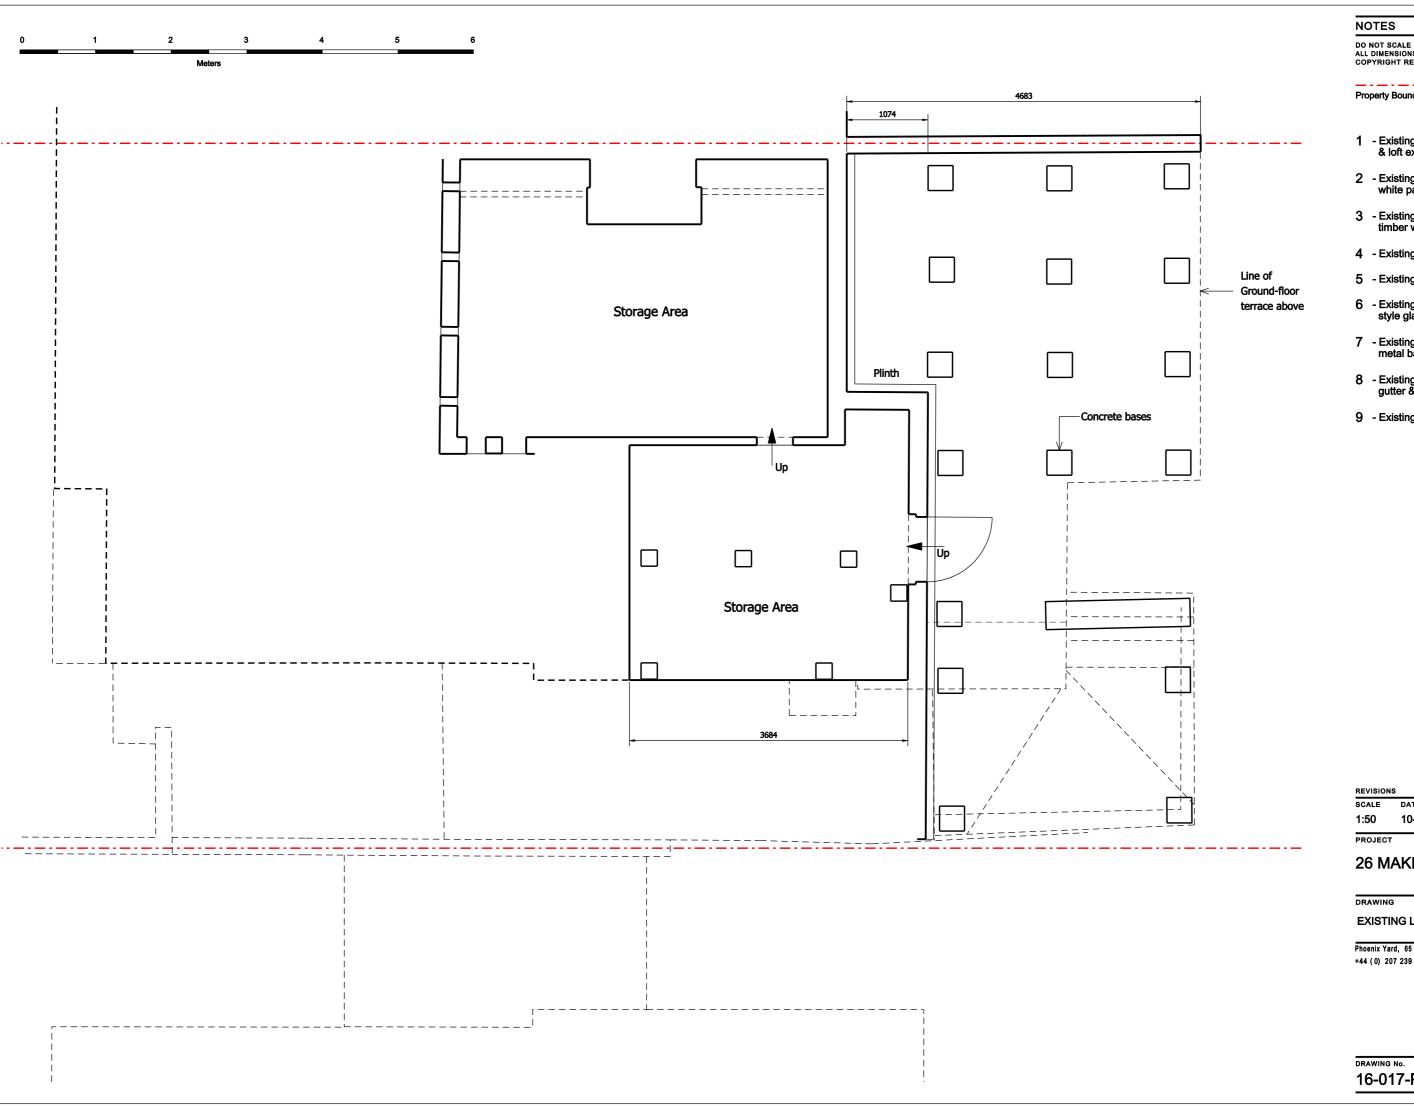

ORIGINAL A3

DO NOT SCALE FROM THIS DRAWING.
ALL DIMENSIONS TO BE CHECKED ON SITE.
COPYRIGHT RESERVED.

Property Boundary

- Existing clay tiled roof
   & loft external wall
- 2 Existing cementatious white painted render
- 3 Existing white painted timber window / door
- 4 Existing London stock brick
- 5 Existing timber deck
- 6 Existing dark grey VELUX style glazed roof vent
- 7 Existing black painted metal balustrade
- 8 Existing half-round black PVC gutter & black PVC RWP
- 9 Existing felt roof (loft)

## **26 MAKEPEACE AVENUE**

EXISTING LOWER GROUND PLAN

Phoenix Yard, 65 Kings Cross Road, London WC1X 9LW +44 (0) 207 239 4920 info@zdarchitects.com

16-017-P-003