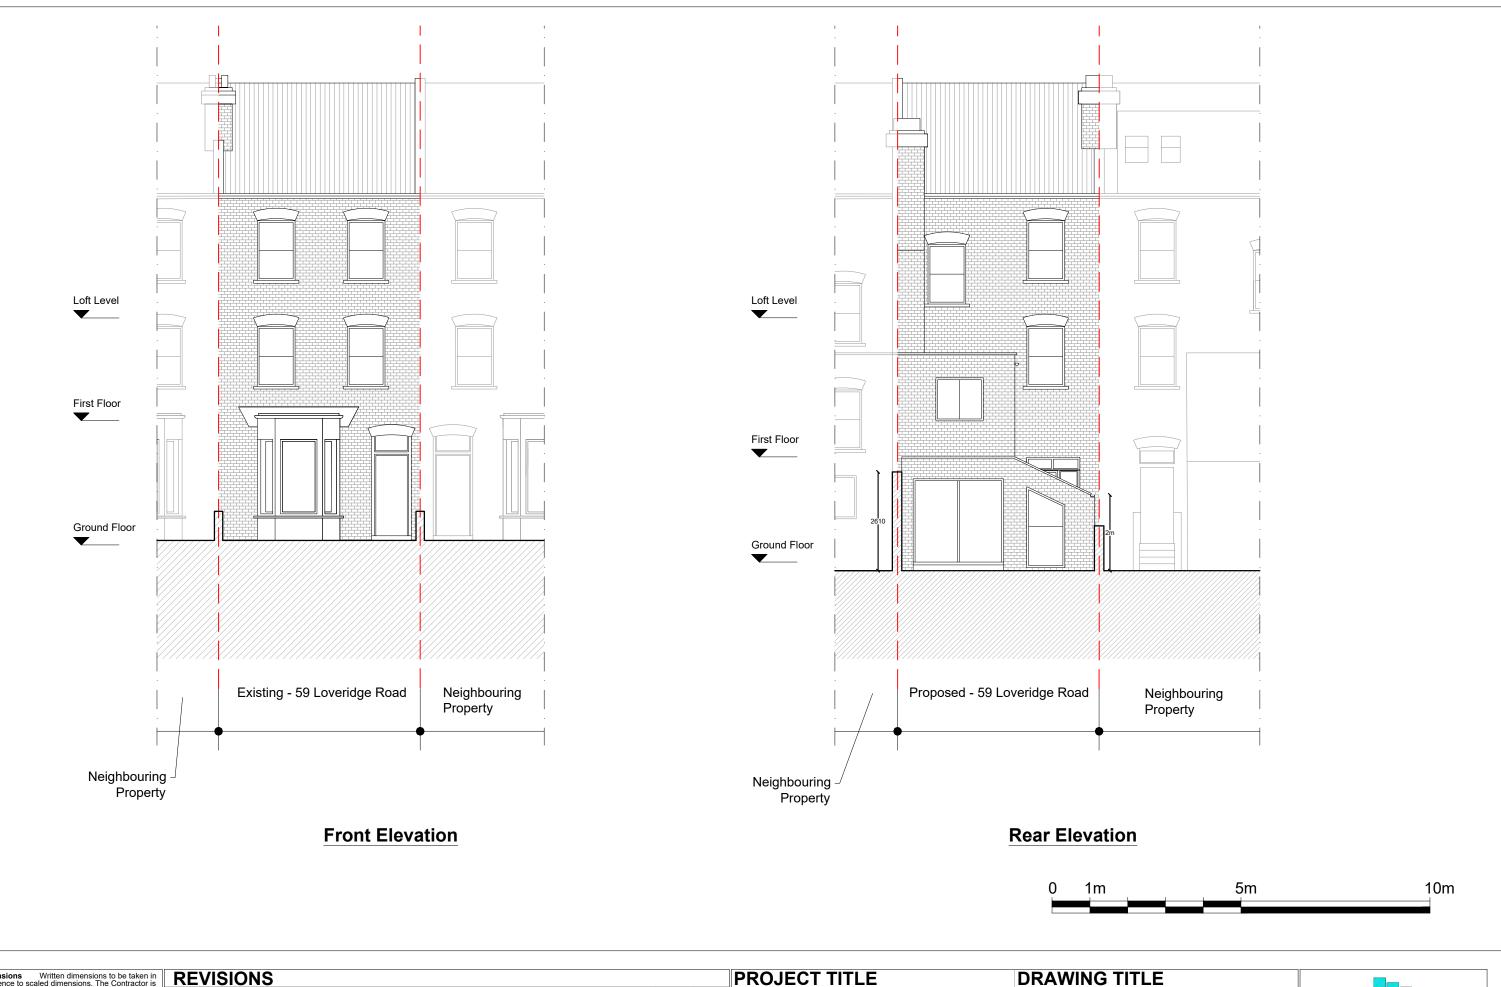

| Dimensions Written dimensions to be taken in preference to scaled dimensions. The Contractor is responsible for checking all dimensions before work starts.  Local Authority All work is to be carried out to the requirements, and to the satisfaction of the Local Authority. These drawings are for planning purposes only.  Discrepancies Any discrepancies to be brought to the attention of Drawing And Planning Ltd. Immediately. |          |             |       | PROJECT TITLE     |          | DRAWING TITLE                   |            |                            |
|------------------------------------------------------------------------------------------------------------------------------------------------------------------------------------------------------------------------------------------------------------------------------------------------------------------------------------------------------------------------------------------------------------------------------------------|----------|-------------|-------|-------------------|----------|---------------------------------|------------|----------------------------|
|                                                                                                                                                                                                                                                                                                                                                                                                                                          | REV DATE | DESCRIPTION | BY CH | Ground Floor Flat |          | Proposed-Front/Rear Elev        |            |                            |
|                                                                                                                                                                                                                                                                                                                                                                                                                                          |          |             |       | 59 Loveridge Road |          | <b>CLIENT</b><br>Duncan Kreeger |            | DPAWINGANDPI ANNING        |
|                                                                                                                                                                                                                                                                                                                                                                                                                                          |          |             |       |                   |          |                                 |            |                            |
|                                                                                                                                                                                                                                                                                                                                                                                                                                          |          |             |       | DATE              | REVISION | DRAWING No.                     | SCALE @ A3 | www.drawingandplanning.com |
|                                                                                                                                                                                                                                                                                                                                                                                                                                          |          |             |       | Feb 2017          | 1        | LOVRD-E101                      | 1:100      | 0208 202 3665              |