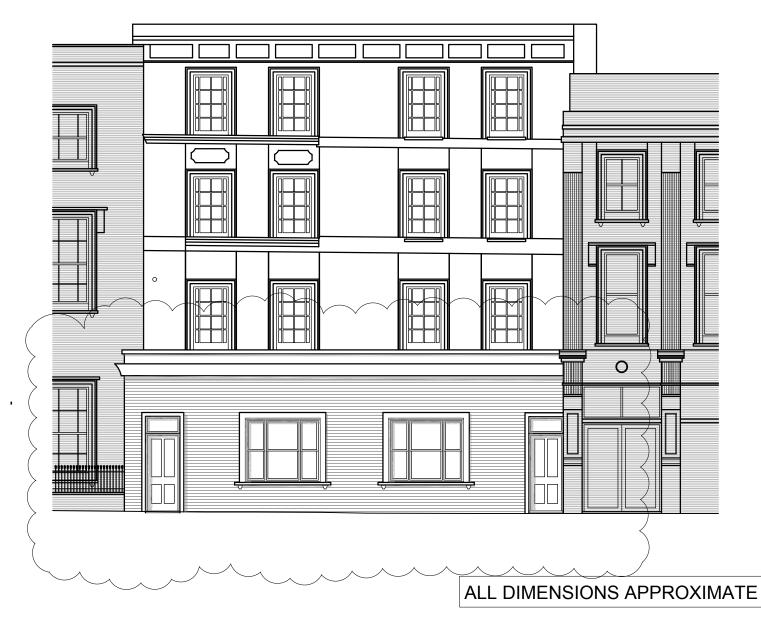

# THE GRAFTON PUB Extent of building to PAVEMENT

19.76 19.83

# FOR PLANNING

| D | 09.02.17 | Front elevation revised to planner's regs.

| C | 07.02.17 | Front elevation revised to planner's regs. JM I | B | 09/01/17 | Front elevation revised to planner's regs. |JM |

| A | 02/11/16 | General amendments for planning |JM |

Studios 33-34, 10 Hornsey St, London. N7 8EL Tel 020 7336 8555 - e-mail - architect@bbpartnership.co.uk

© 2015 BB PARTNERSHIP LIMITED

|     |                                   |          | -          |       |
|-----|-----------------------------------|----------|------------|-------|
| •   | project                           | date     | scale      | drawr |
| - 1 | 22-24 PRINCE OF WALES ROAD        | Oct '16  | 1:100 @ A3 | JM    |
|     | Ground Floor Redevelopment        |          |            |       |
| •   | drawing                           | drwg. no |            | rev.  |
| :   | PROPOSED FLOOR PLAN & ELEVATION 1 | FJS_210  |            | D     |