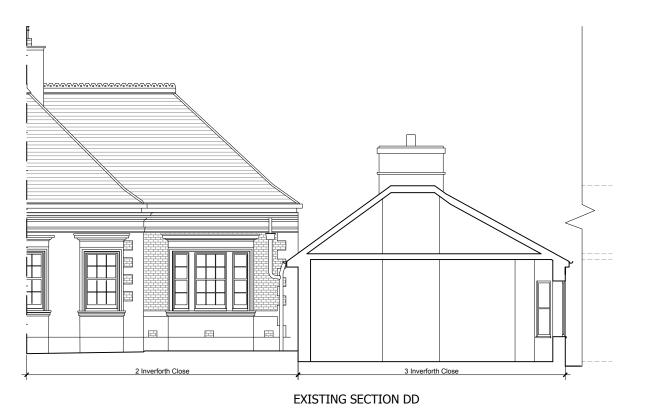

PROPOSED SECTION DD

CLIENT:

Mr & Mrs Bull

JOB TITLE:
PROPOSED REPLACEMENT OF ROOF TO
FACILITATE LOFT CONVERSION INCLUDING
FRONT AND SIDE DORMER WINDOWS AND
CREATION OF RAISED TERRACE; ERECTION OF
TWO BAY-WINDOWS AND PORCH EXTENSION
AT THE FRONT AND CONVERSION OF GARAGES
INTO HABITABLE SPACE AT GROUND FLOOR
LEVEL
at:

3 INVERFORTH CLOSE LONDON NW3 7EX

## DRAWING TITLE:

EXISTING AND PROPOSED SECTIONS DD

SCALE: 1:100

DATE:

08/02/2017

DRAWING NUMBER: PL/10A