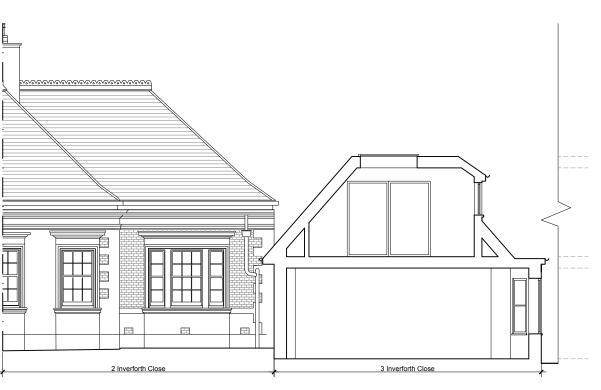

PROPOSED SECTION DD

CLIENT:

Mr & Mrs Bull

JOB TITLE:
PROPOSED REPLACEMENT OF ROOF TO
FACILITATE LOFT CONVERSION INCLUDING
FRONT AND SIDE DORMER WINDOWS AND
CREATION OF RAISED TERRACE; ERECTION OF
TWO BAY-WINDOWS AND PORCH EXTENSION
AT THE FRONT AND CONVERSION OF GARAGES
INTO HABITABLE SPACE AT GROUND FLOOR
LEVEL
at:

3 INVERFORTH CLOSE LONDON NW3 7EX

## DRAWING TITLE:

EXISTING AND PROPOSED SECTIONS DD

SCALE: 1:100

DATE:

08/02/2017

DRAWING NUMBER: PL/10A

## **REVISIONS:**

Revision A (08.02.2017): Proposed erection of a 400mm screen and proposed reduction of the southern slope overhang to match the existing.

CAMDEN REFERENCE No 2016/6953/P

A.D.A Architectural Design Ltd UNIT 2, BREASY PLACE, BURROUGHS GARDENS HENDON, LONDON NW4 4AT TEL: 020 8202 1766