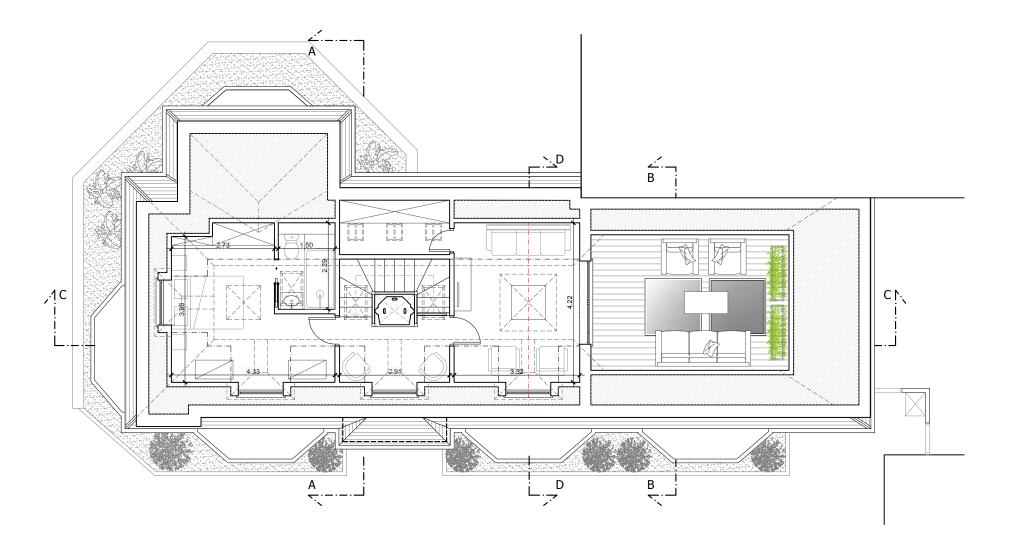

0m 5m 10m

PROPOSED LOFT FLOOR PLAN

G.I.A.= 44.91 sqm

CLIENT:

Mr & Mrs Bull

JOB TITLE:
PROPOSED REPLACEMENT OF ROOF TO
FACILITATE LOFT CONVERSION INCLUDING
FRONT AND SIDE DORMER WINDOWS AND
CREATION OF RAISED TERRACE; ERECTION OF
TWO BAY-WINDOWS AND PORCH EXTENSION
AT THE FRONT AND CONVERSION OF GARAGES
INTO HABITABLE SPACE AT GROUND FLOOR
LEVEL
at:

3 INVERFORTH CLOSE LONDON NW3 7EX

DRAWING TITLE:

PROPOSED LOFT FLOOR PLAN

SCALE: 1:100

DATE:

08/02/2017

DRAWING NUMBER: PL/03A

## **REVISIONS:**

Revision A (08.02.2017): Proposed erection of a 400mm screen and proposed reduction of the southern slope overhang to match the existing.

CAMDEN REFERENCE No 2016/6953/P

A.D.A Architectural Design Ltd UNIT 2, BREASY PLACE, BURROUGHS GARDENS HENDON, LONDON NW4 4AT TEL: 020 8202 1766 info@ada-architecture.co.uk