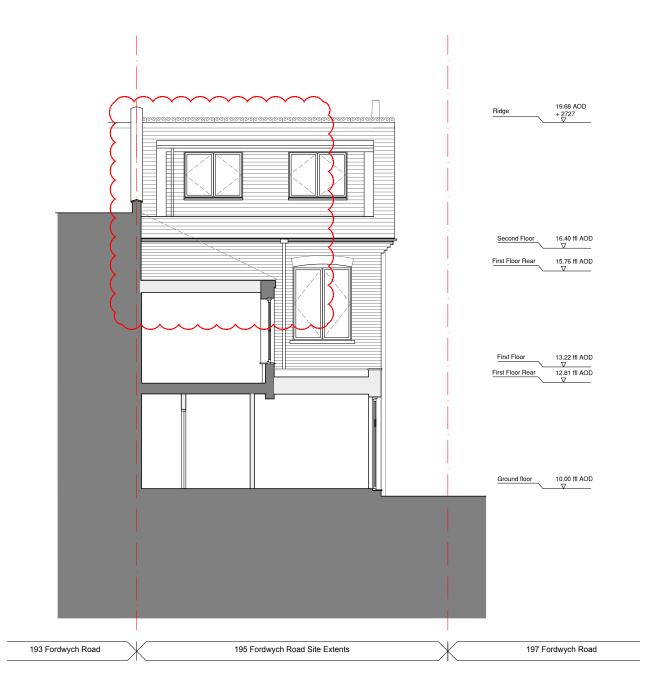

## 01 P R O P O S E D S E C T I O N C C A320 S C A L E A T 1 : 1 0 0

| project                               |                     | drawing title          |                |        |  |
|---------------------------------------|---------------------|------------------------|----------------|--------|--|
| 195 Fordwych Road,<br>London, NW2 3NH |                     | SECTION BB<br>Proposed |                |        |  |
| client                                | scale at A1         | scale at A3            | drawn          | date   |  |
| Stephen Altman                        | 1:50<br>project no. | 1:100<br>drawing no.   | JP<br>revision | AUG 16 |  |
|                                       | 2039                | A320                   | P2             |        |  |