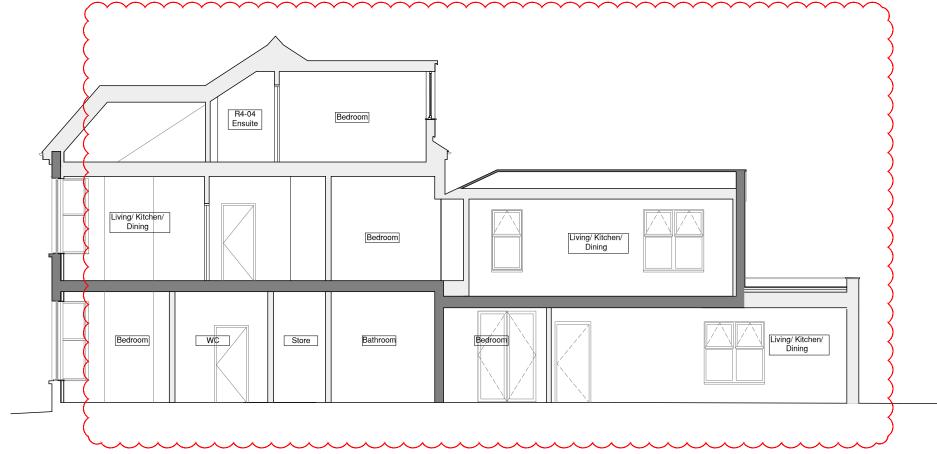

## O1 PROPOSED SECTION BB A310 S C A L E A T 1:100

| 4410     |    | 1011010110                                                                |
|----------|----|---------------------------------------------------------------------------|
| 20.10.16 | P1 | Single-storey extension to ground floor at rear, dormer to rear outrigger |
| 19.01.17 | P2 | Rear dormer omitted, rear line of Ground Floor Extension omitted,         |
|          |    | internal arrangement amended, green roof added                            |
| 22.02.17 | P3 | Rear extension depth amended                                              |
|          |    |                                                                           |