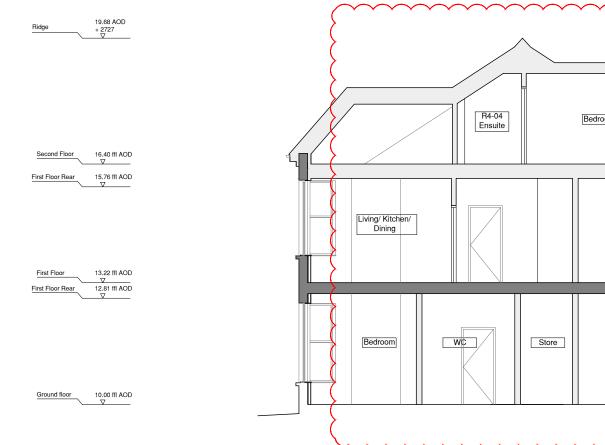

## O1 PROPOSED SECTION BB A310 S C A L E A T 1:100

| 4410     |    | 1011010110                                                                |
|----------|----|---------------------------------------------------------------------------|
| 20.10.16 | P1 | Single-storey extension to ground floor at rear, dormer to rear outrigger |
| 19.01.17 | P2 | Rear dormer omitted, rear line of Ground Floor Extension omitted,         |
|          |    | internal arrangement amended, green roof added                            |
| 22.02.17 | P3 | Rear extension depth amended                                              |
|          |    |                                                                           |