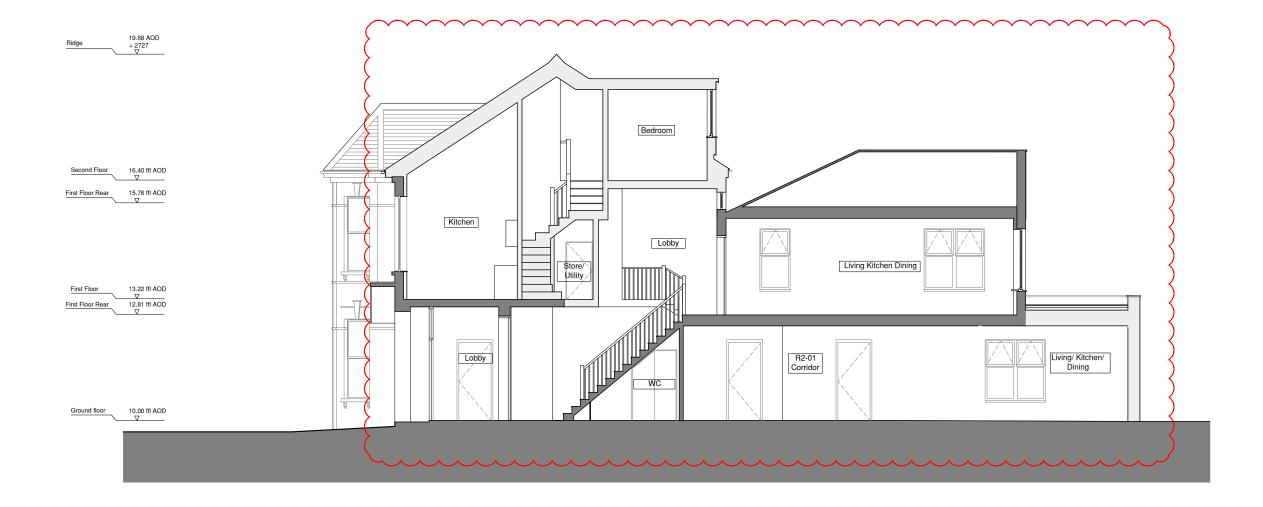

| the old library 119 cholmley gardens london nw6 1aa t 020 7435 1144 f 020 7435 0884 mail info@dmfk.co |               |  |  |  |  |  |  |
|-------------------------------------------------------------------------------------------------------|---------------|--|--|--|--|--|--|
| project                                                                                               | drawing title |  |  |  |  |  |  |
| 195 Fordwych Road,                                                                                    | SECTION AA    |  |  |  |  |  |  |
| Landon NIMO ONILI                                                                                     | Droposed      |  |  |  |  |  |  |

| project                               |                     | drawing title          | drawing title  |        |  |  |
|---------------------------------------|---------------------|------------------------|----------------|--------|--|--|
| 195 Fordwych Road,<br>London, NW2 3NH |                     | SECTION AA<br>Proposed |                |        |  |  |
| client                                | scale at A1         | scale at A3            | drawn          | date   |  |  |
| Stephen Altman                        | 1:50<br>project no. | 1:100<br>drawing no.   | JP<br>revision | AUG 16 |  |  |
|                                       | 2039                | A300                   | P3             |        |  |  |