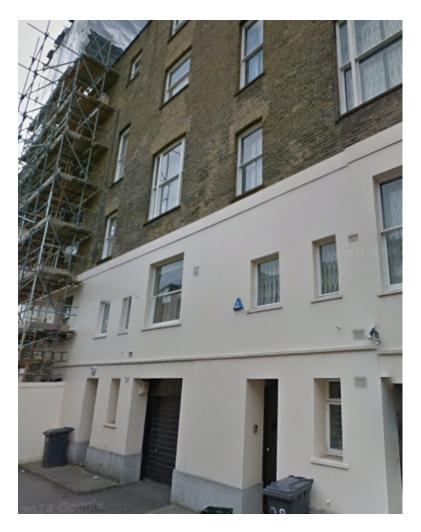

Photo 1: Front elevation of no. 28 Chester Terrace

Photo 2: Lower ground front lightwell

Photo 3: Rear elevation of no. 28 Chester Terrace