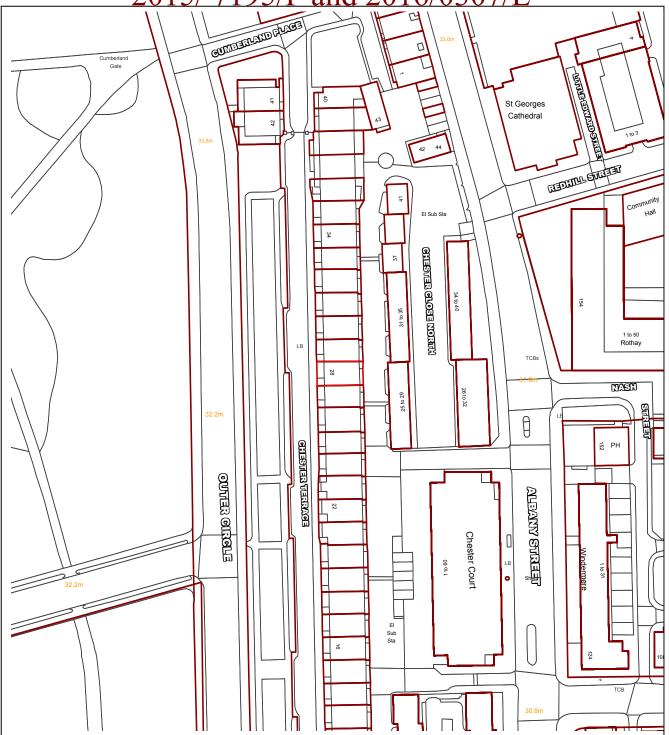

### 28 Chester Terrace, NW1 4ND 2015/7195/P and 2016/0307/L

This material has been reproduced from Ordnance Survey digital map data with the permission of the controller of Her Majesty's Stationery Office, © Crown Copyright.

### 15/02/2016 Analysis sheet **Expiry Date: Delegated Report** N/A / attached (Members Briefing) Consultation 18/02/2016 Expiry Date: Officer Application Number(s) (i) 2015/7195/P **Elaine Quigley** (ii) 2016/0307/L **Application Address Drawing Numbers** 28 Chester Terrace London See draft decision notices NW14ND PO 3/4 **Area Team Signature** C&UD **Authorised Officer Signature** Proposal(s) Alterations including replacement of existing roof structure, creation of roof terrace, installation of 2 floor mounted air conditioning units, timber louvre screen, glass enclosure and lift over run on the roof, new chimney pots, lowering of lower ground vault floor under the pavement with new openings to create