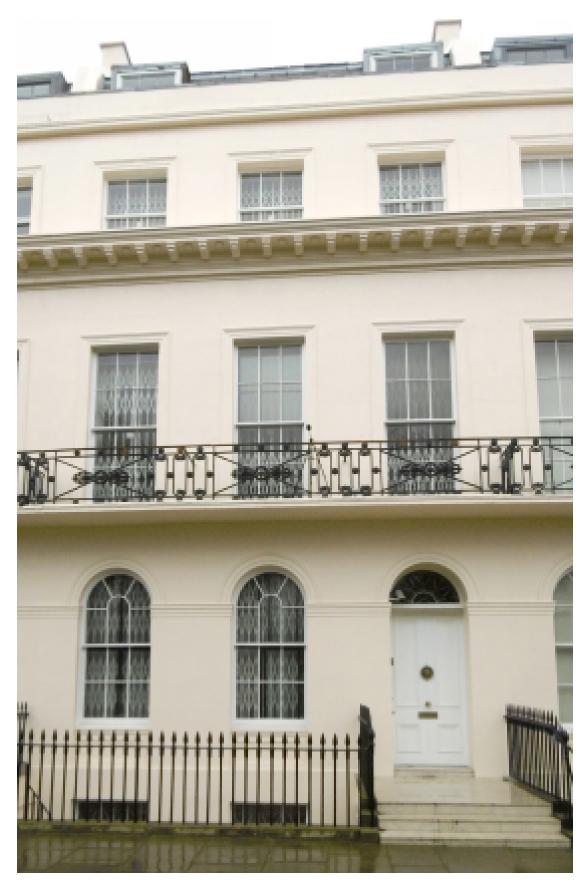

Photo 1: Front elevation of no. 28 Chester Terrace

Photo 2: Lower ground front lightwell

Photo 3: Rear elevation of no. 28 Chester Terrace