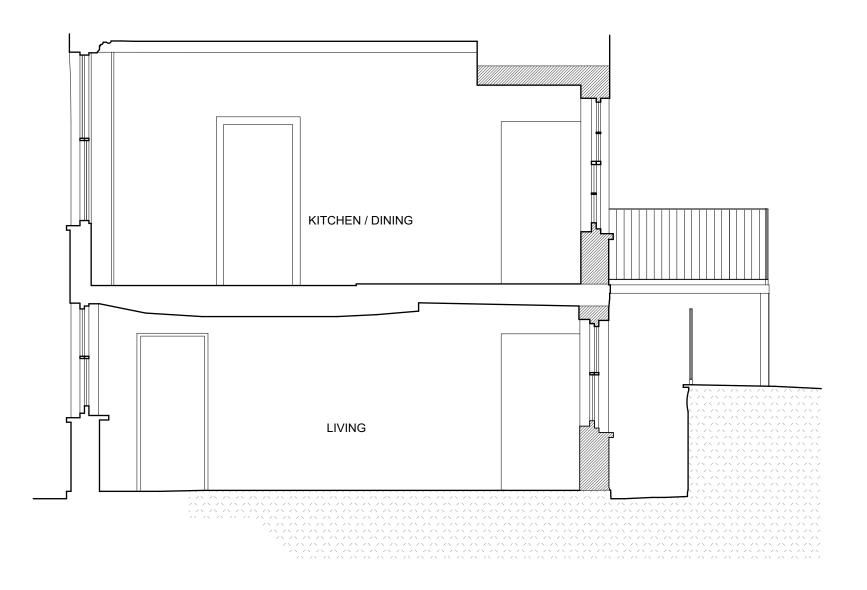

AREA TO BE EXCAVATED OR X'ED SECTION B.B AS EXISTING 01.03A 11 BURGHLEY ROAD LONDON 4278 NW5 1UG for 1:50 Lou Walsh and @A3 Daniel Chamberlain © Guard Tillman Pollock Limited 02.17 020 7380 1199 Do not scale this drawing. The contractor is responsible for checking all dimensions. Any discrepancies shall be reported to the Architect.