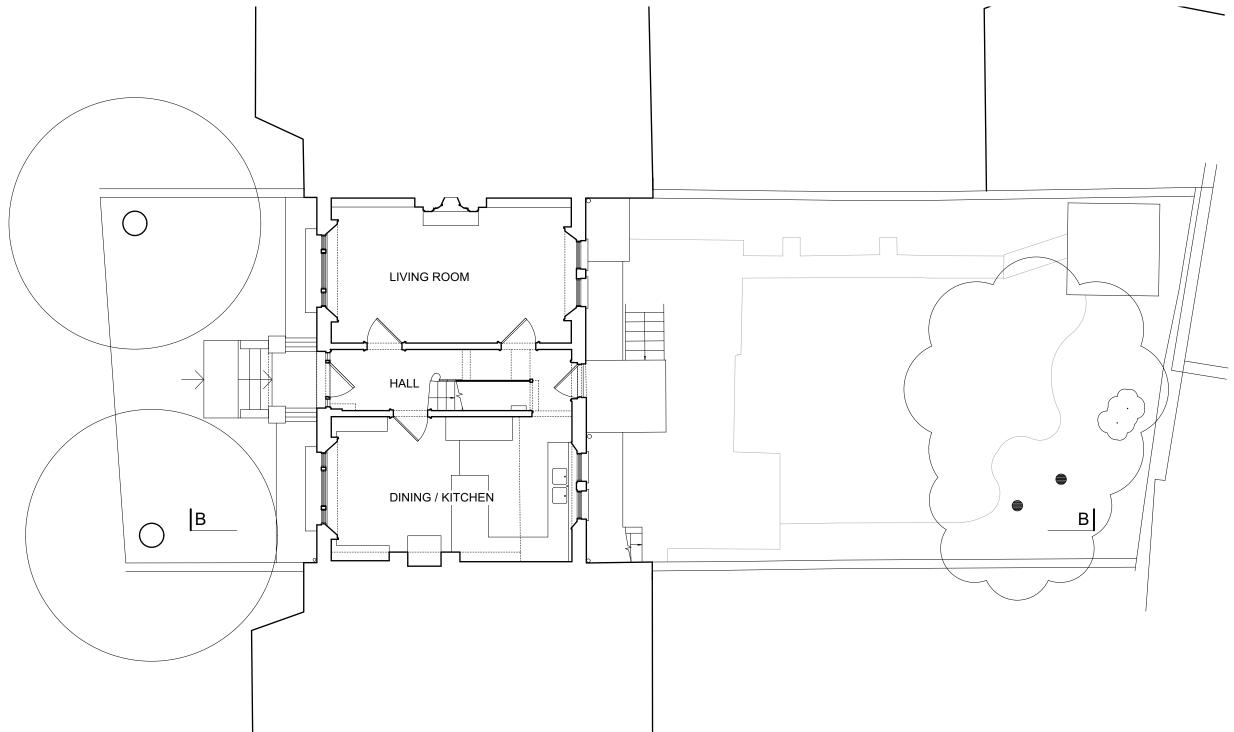

|                                                  | A           |     |
|--------------------------------------------------|-------------|-----|
| 0.0m 2.0n                                        | n 4         | .0m |
| UPPER GROUND FLOOR<br>PLAN AS EXISTING           | 01.00A      |     |
| 11 BURGHLEY ROAD<br>LONDON<br>NW5 1UG            | 4278        |     |
| for<br>Lou Walsh and<br>Daniel Chamberlain       | 1:50<br>@A3 |     |
| © Guard Tillman Pollock Limited<br>020 7380 1199 | 02.17       |     |