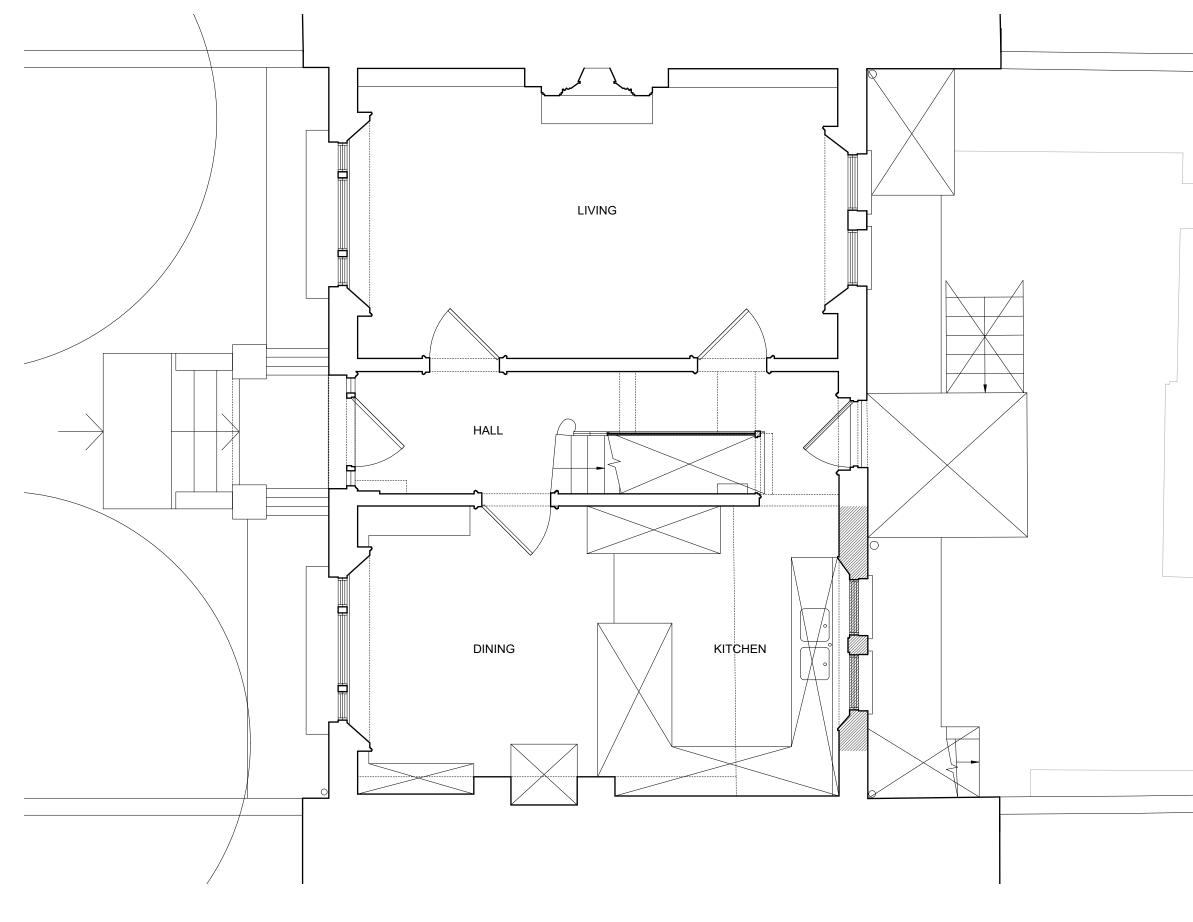

Do not scale this drawing. The contractor is responsible for checking all dimensions. Any discrepancies shall be reported to the Architect.

|                        | PARTIAL LOWER<br>GROUND FLOOR PLAN<br>AS EXISTING | 01.01A      |
|------------------------|---------------------------------------------------|-------------|
|                        | 11 BURGHLEY ROAD<br>LONDON<br>NW5 1UG             | 4278        |
|                        | for<br>Lou Walsh and<br>Daniel Chamberlain        | 1:50<br>@A3 |
| CAVATED<br>OWN HATCHED | © Guard Tillman Pollock Limited<br>020 7380 1199  | 02.17       |

Do not scale this drawing. The contractor is responsible for checking all dimensions. Any discrepancies shall be reported to the Architect.

|  | 1 |  |
|--|---|--|
|  |   |  |
|  |   |  |
|  |   |  |

Rear Garden