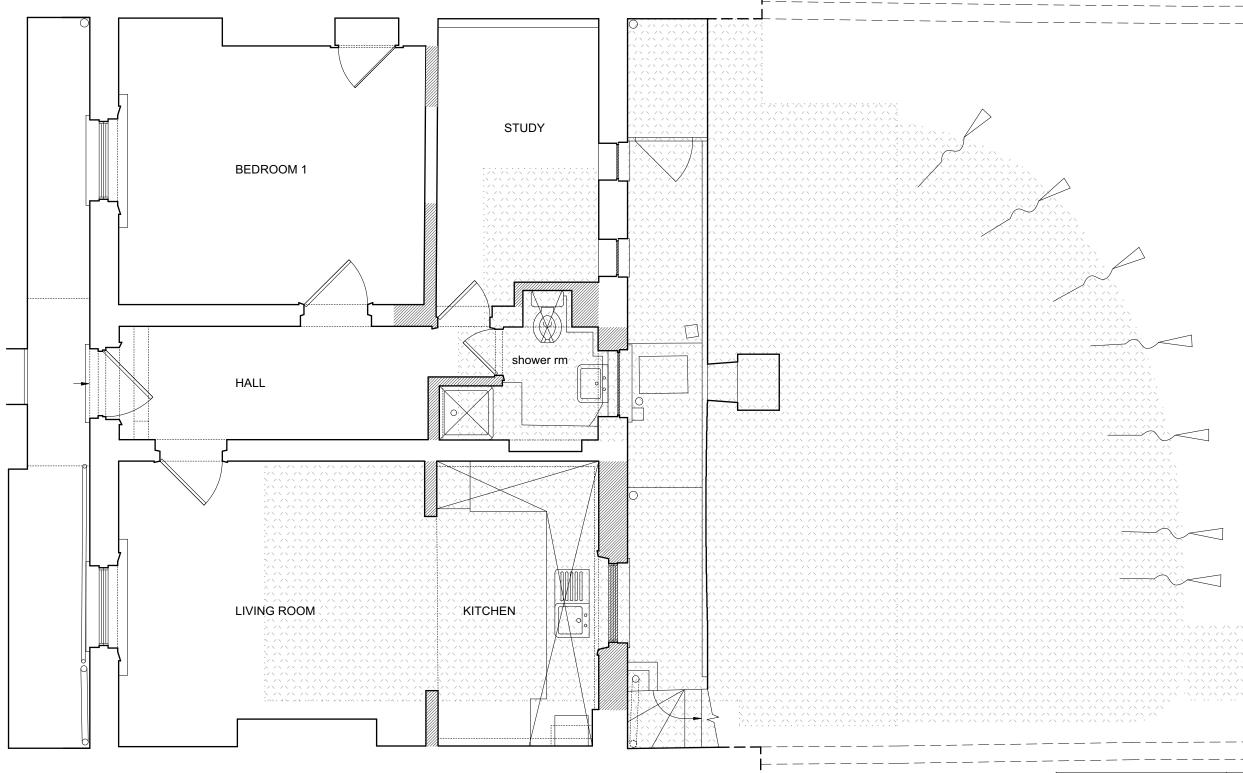

|      | PARTIAL GROUND<br>FLOOR PLAN<br>AS EXISTING                                                                          | 01.02A      |
|------|----------------------------------------------------------------------------------------------------------------------|-------------|
|      | 11 BURGHLEY ROAD<br>LONDON<br>NW5 1UG                                                                                | 4278        |
| 2.0m | for<br>Lou Walsh and<br>Daniel Chamberlain                                                                           | 1:50<br>@A3 |
|      | © Guard Tillman Pollock Limited<br>020 7380 1199                                                                     | 02.17       |
|      | Do not scale this drawing. The contractor<br>for checking all dimensions. Any discrepa<br>reported to the Architect. |             |