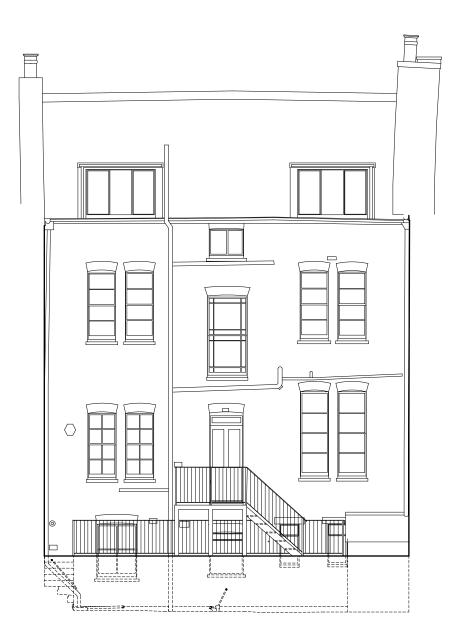

0.0m 1.0m 2.0 0.0m 2.0m

DEMOLITION SHOWN HATCHED

| 0.0m                             | 2.0m                      | 4.0m<br>■ |              |
|----------------------------------|---------------------------|-----------|--------------|
| REAR EL<br>AS EXIS               | LEVATION<br>TING          |           | 01.04A       |
| 11 BURG<br>LONDON<br>NW5 1U0     | -                         |           | 4278         |
| for<br>Lou Wals<br>Daniel Cl     | sh and<br>hamberlain      |           | 1:100<br>@A3 |
| © Guard <sup>-</sup><br>020 7380 | Tillman Pollock I<br>1199 | ₋imited   | 02.17        |
|                                  |                           |           |              |