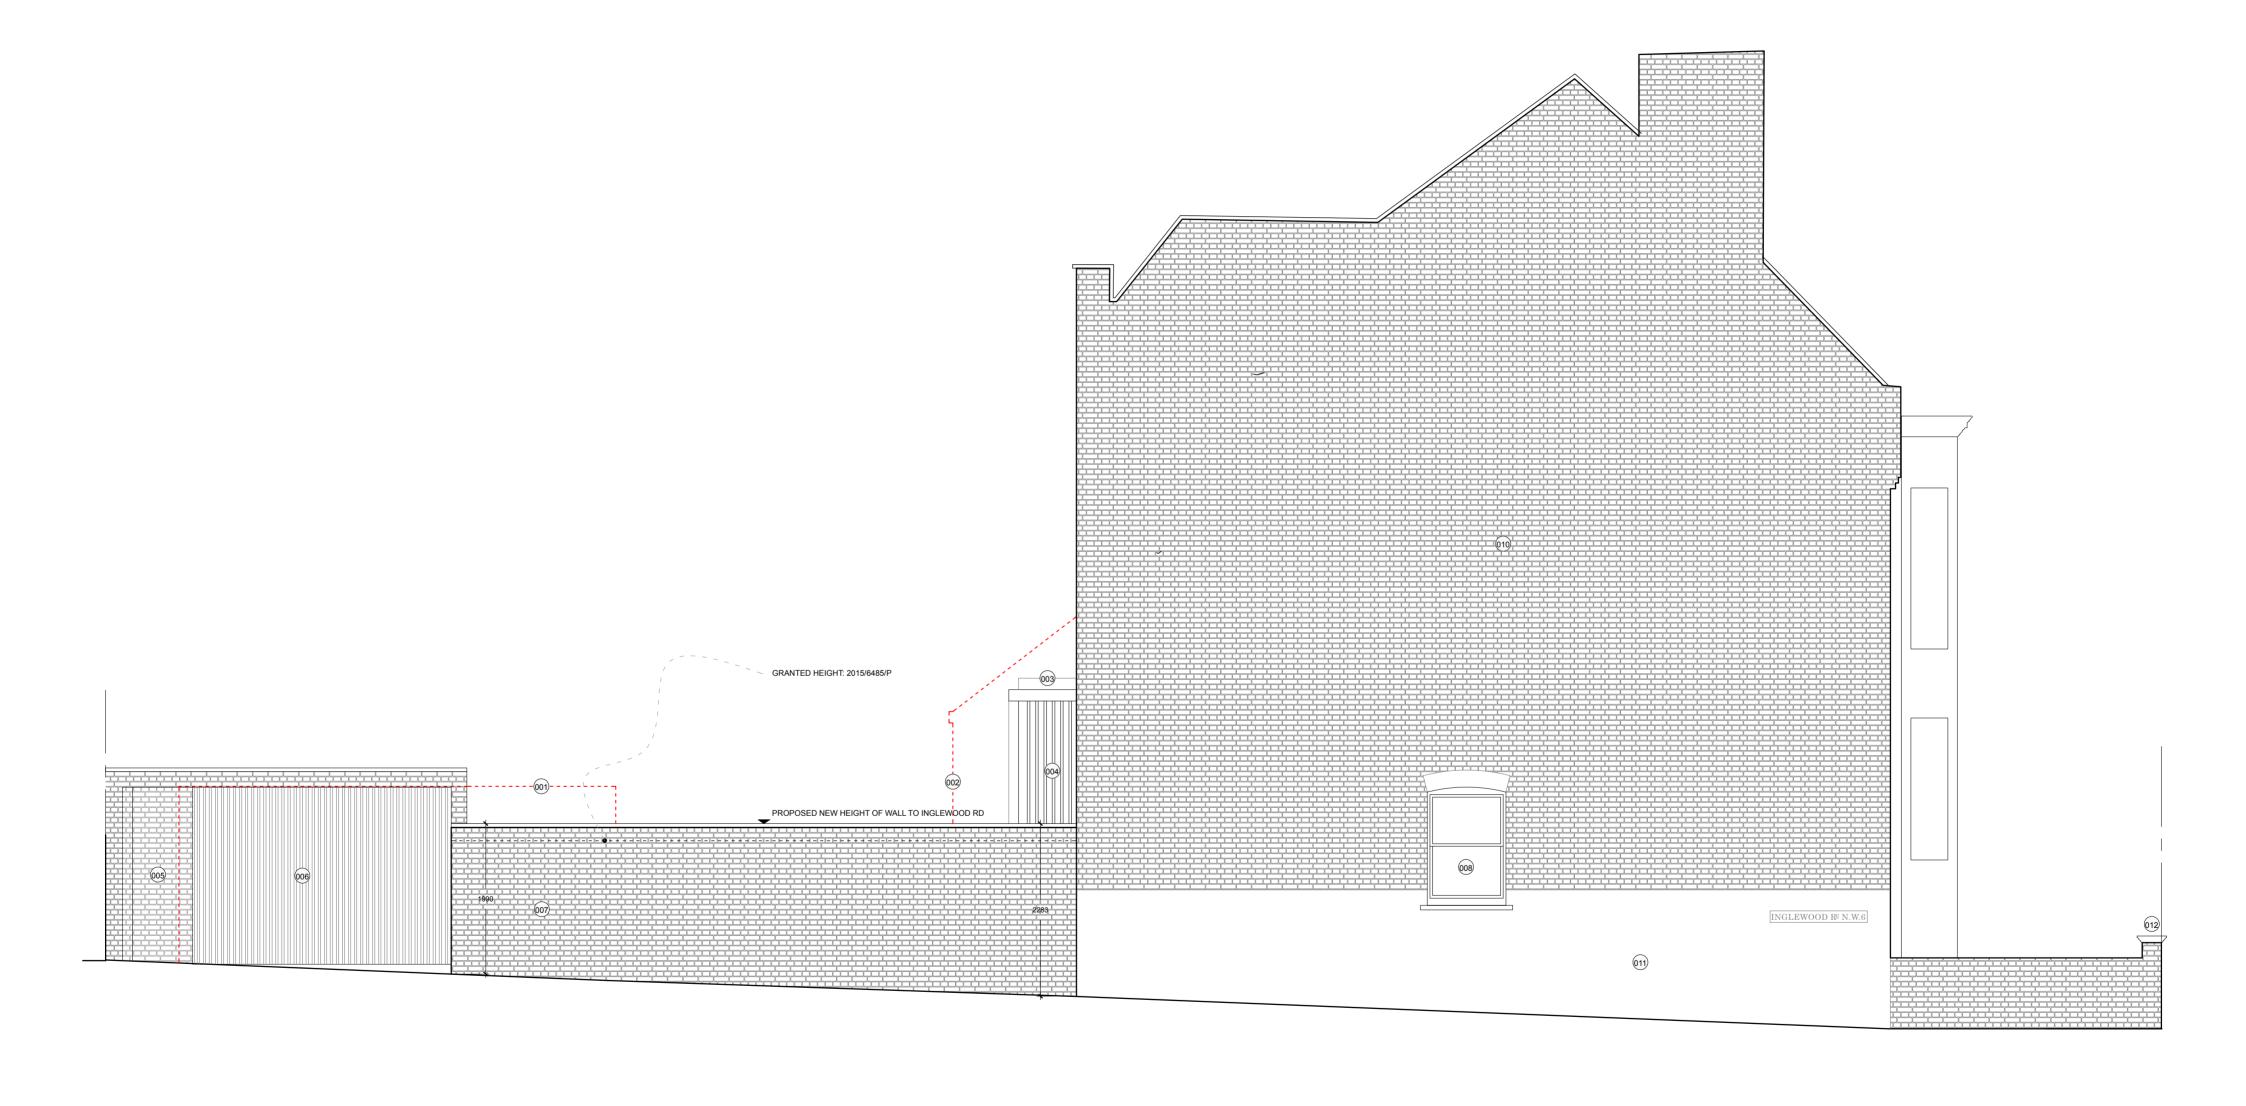

0 0.5 1 2

NOTES

ALL SETTING-OUT TO BE CONFIRMED ON SITE WITH ARCHITECT DRAWINGS TO BE READ IN CONJUNCTION WITH STRUCTURAL ENGINEER'S DRAWINGS

|                | MARTYN CLARKE                                                 | ARCHITECTURE LTD                  |  |
|----------------|---------------------------------------------------------------|-----------------------------------|--|
|                | 78 CROUCH HILL<br>LONDON N8 9EE<br>020 7263 7121              | info@martynclarkearchitecture.com |  |
| Project        | Suhail & Kelsey Shaikh<br>11 Holmdale Road<br>London, NW6 1BE | Project No. <b>6228</b>           |  |
| Date           | SEPTEMBER 2015                                                | Drawing No.                       |  |
| Scale / Format | 1:50 @ A2                                                     | 6228_03_305                       |  |
| Drawing Name   | PROPOSED SIDE ELEVATION                                       | ON PLANNING                       |  |
| Revision       | Α                                                             |                                   |  |