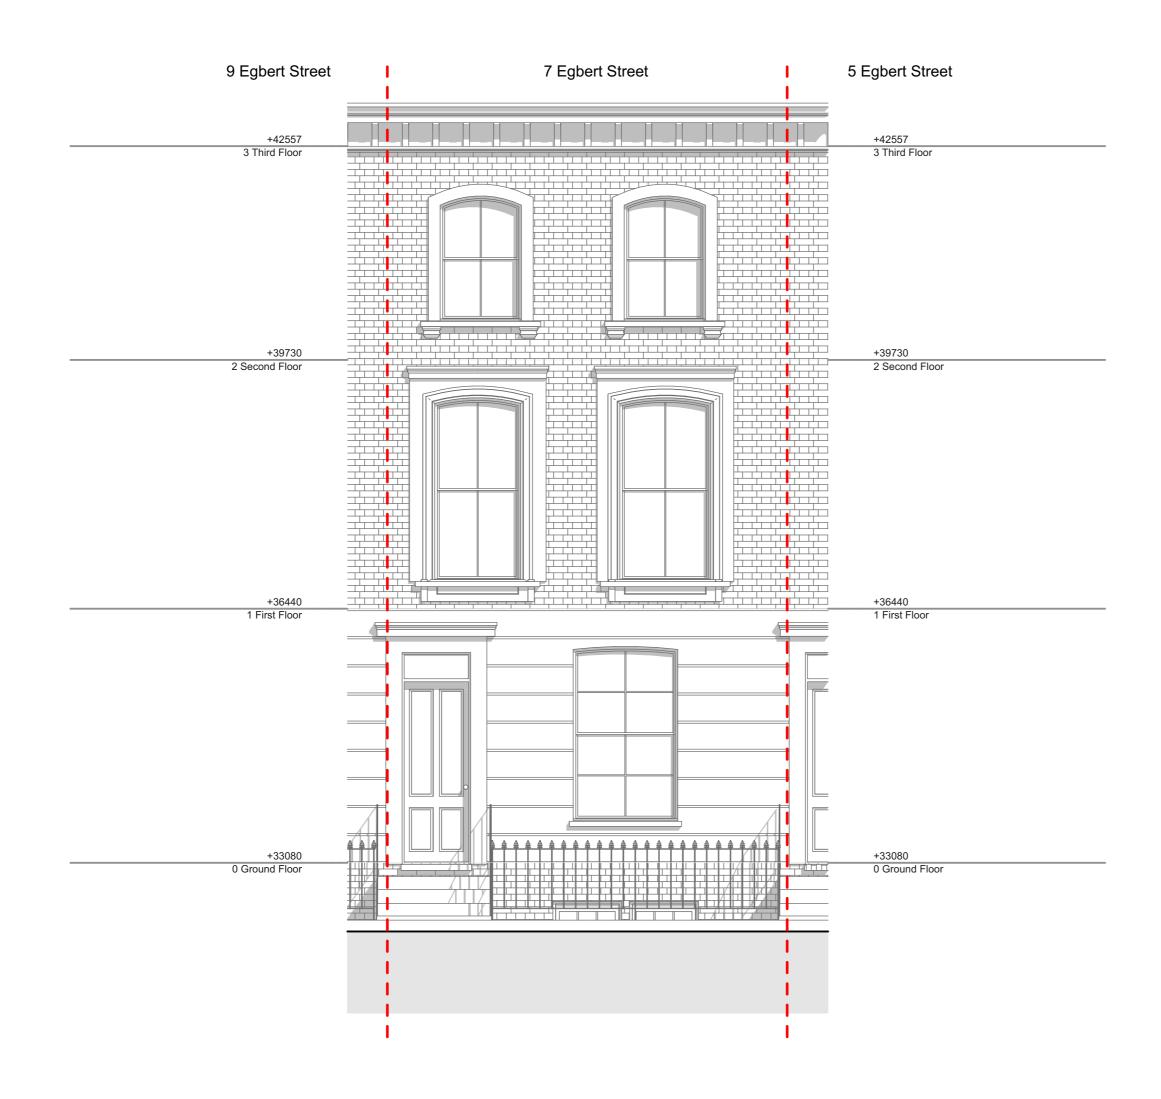

## DRAWING TITLE EBO4 South Elevation - Proposed 1413.A.03-1342 - G -

PROJECT 7a Egbert Street

Report all errors and discrepancies promptly to architects before in all cases.

The contractor is responsible for checking dimensions, tolerances and